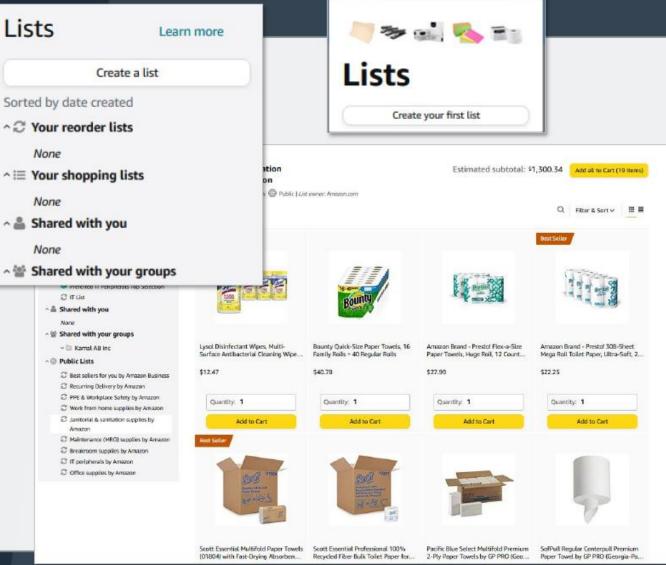

#### How do Lists work on Amazon Business?

Lists make it easy to keep track of the things you need, and are easy to share with others. Choose between multiple list types depending on whether or not you want the items to remain on a list after they are ordered.

- <u>Create a List</u> Any User on Amazon Business can create a shopping list
- <u>Share a List</u> Create a public list and share with your desired audience
- <u>Review a Shared Shopping List</u> When a list is shared with you, you can save it to your own account or make a copy to edit yourself