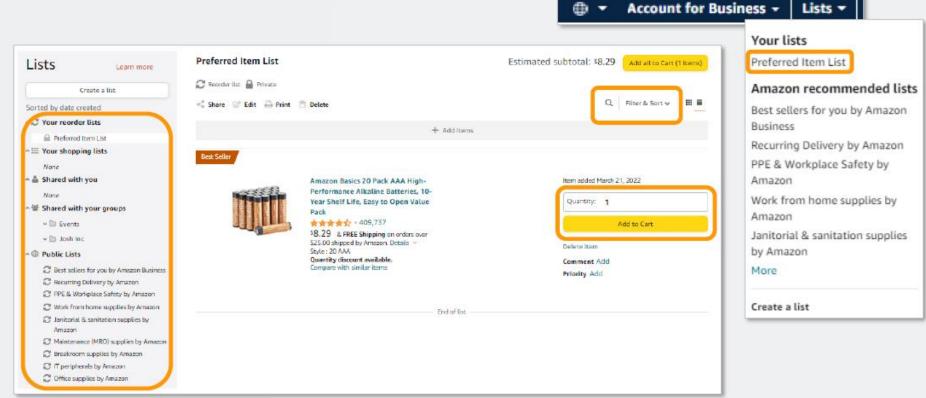

## Search & Order From Within Your Lists

Lists make it easy to keep track of the things you need and are easy to share with others. Any User on Amazon Business can create a shopping list

- Review lists that have been shared with you
  - Shared with you
  - Shared with your groups
  - Public Lists
- Add items from your lists directly to your cart
- Utilize Search functionality to find specific items within the list

- <u>Create a List</u> Any User on Amazon Business can create a shopping list
- <u>Share a List</u> Create a public list and share with your desired audience
- <u>Review a Shared Shopping List</u> When a list is shared with you, you can save it to your own account or make a copy to edit yourself