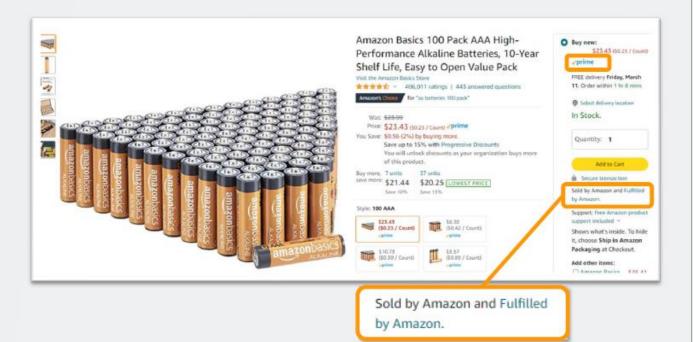

#### Prime Eligibility – Fulfilled by Amazon

• Prime eligible items are fulfilled by Amazon. We recommend searching for prime eligible items to ensure that your products arrive on time and as expected. All products clearly mark who the seller is on the product detail page.