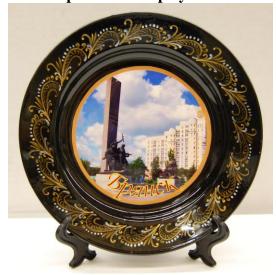

s: None.

Preferred Citation: Item; Box number; Public Information Officer Jim Braden's Cultural

Items; Salt Lake County Mayor; Salt Lake County Records Management &

Archives, West Valley City, Utah.

Provenance: Transferred from Braden's office to the Salt Lake County Archives,

January 2013.

Related Records: Mayor Peter Corroon's Cultural Items, series MO-012.

#### **History Note**

Jim Braden served as Press Secretary/Public Information Officer from 2001-2012 for Mayor Nancy Workman and Mayor Peter Corroon. He was also the Public Information Director for the Salt Lake County Commission from 1992-1998, and the Public Information Officer for Salt Lake County Parks and Recreation 1999-2000.

#### Container List Utah State Fair 2009 Ribbon



1



#### Russian plate with display stand



1

#### Li Brocade of Hainan, China with presentation box



1

# Boxed green and yellow ribbon: "Municipalidad Distrital De Castilla – Medalla Civica."



Ceramic jar in wooden presentation box



Shanghai silver plate in display box



1

1

1

## Ceramic and cloth decorative item in square wood presentation box



1

## Four Asian ceramic masks in wood display case



2