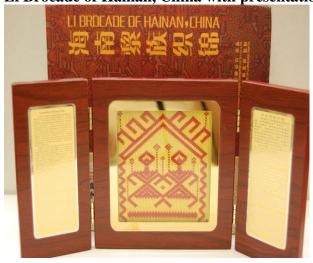

ation Officer Jim Braden's Cultural

Items; Salt Lake County Mayor; Salt Lake County Records Management &

Archives, West Valley City, Utah.

Provenance: Transferred from Braden's office to the Salt Lake County Archives,

January 2013.

Related Records: Mayor Peter Corroon's Cultural Items, series MO-012.

#### **History Note**

Jim Braden served as Press Secretary/Public Information Officer from 2001-2012 for Mayor Nancy Workman and Mayor Peter Corroon. He was also the Public Information Director for the Salt Lake County Commission from 1992-1998, and the Public Information Officer for Salt Lake County Parks and Recreation 1999-2000.

#### Container List Utah State Fair 2009 Ribbon



1



#### Russian plate with display stand



1

#### Li Brocade of Hainan, China with presentation box



1

# Boxed green and yellow ribbon: "Municipalidad Distrital De Castilla – Medalla Civica."



Ceramic jar in wooden presentation box



Shanghai silver plate in display box



1

1

1

## Ceramic and cloth decorative item in square wood presentation box



1

## Four Asian ceramic masks in wood display case



2