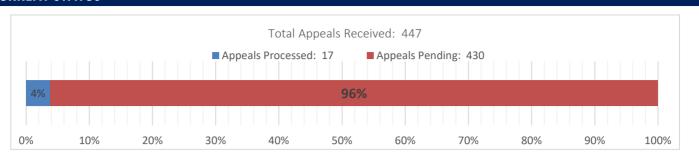

| 0            |
| Assessor Stipulation    | 0                   | 0            |
| Hearing Recommendation  | 0                   | 0            |
| Hearing Stipulation     | 0                   | 0            |
| CRE Exemptions          | 16                  | 0            |
| Withdrawn/Dismissed     | 1                   | 0            |
| TOTAL APPEALS           | 17                  | 0            |

# **ACTION SUMMARY**





|               | Current Week | Year to Date |
|---------------|--------------|--------------|
| Adjusted      | 14           | 0            |
| Denied        | 2            | 0            |
| Withdrawn     | 1            | 0            |
| Dismissed     | 0            | 0            |
| TOTAL APPEALS | 17           | Ó            |

# **CURRENT STATUS**



# TOTAL MARKET VALUE CHANGED



# **NOTES**