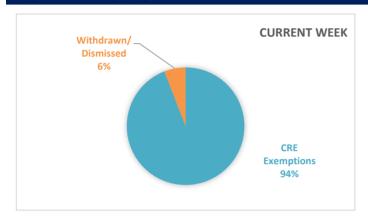

# RECOMMENDATION SUMMARY

YEAR TO DATE

|                         | <b>Current Week</b> | Year to Date |
|-------------------------|---------------------|--------------|
| Assessor Recommendation | 0                   | 0            |
| Assessor Stipulation    | 0                   | 0            |
| Hearing Recommendation  | 0                   | 0            |
| Hearing Stipulation     | 0                   | 0            |
| CRE Exemptions          | 16                  | 0            |
| Withdrawn/Dismissed     | 1                   | 0            |
| TOTAL APPEALS           | 17                  | 0            |