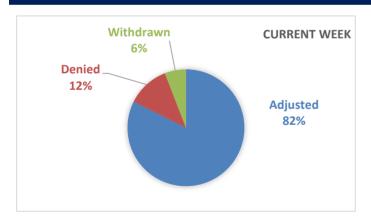

# **ACTION SUMMARY**

|               | Current Week | Year to Date |
|---------------|--------------|--------------|
| Adjusted      | 14           | 0            |
| Denied        | 2            | 0            |
| Withdrawn     | 1            | 0            |
| Dismissed     | 0            | 0            |
| TOTAL APPEALS | 17           | Ó            |