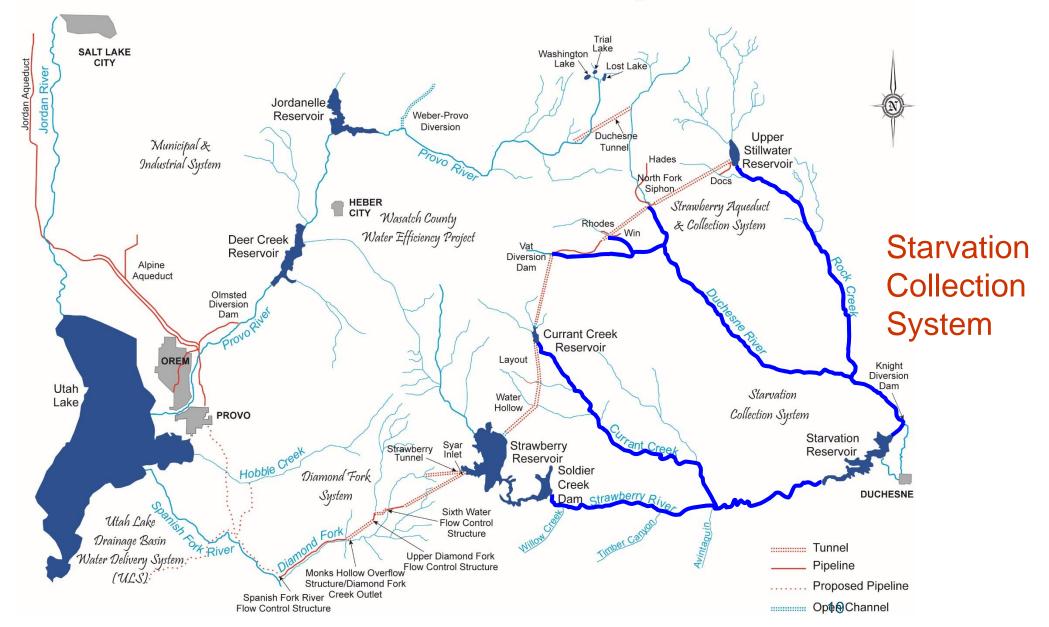

#### Bonneville Unit Area Map

**Knight Diversion Dam** 

#### Bonneville Unit Area Map

C:\DWGs\UintaDiversions.dwg, 9/23/2003 8:21:49 AM, Coons