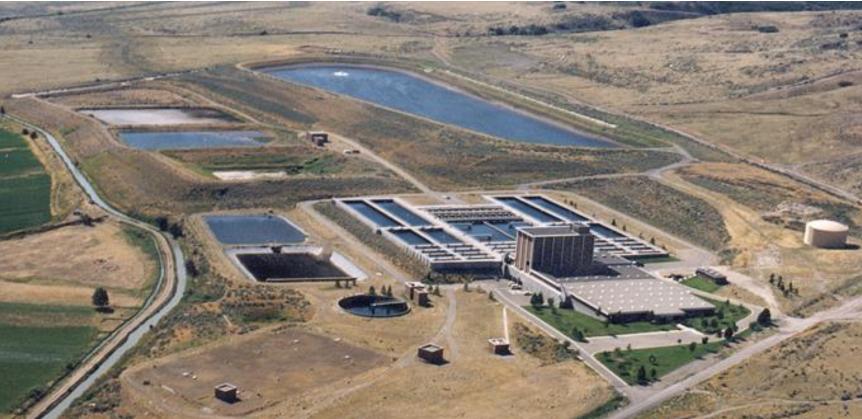

### **CUWCD Operates and Maintains**

8 Dams / Reservoirs – 1.6 million A-F of Storage

**3 Major and 6 Minor Diversion Dams** 

**100 + Miles of Large-Diameter Tunnels and Pipelines** 

**3 Water Treatment Plants** 

| Don A Christiansen RWTP | 100 MGD |
|-------------------------|---------|
| Duchesne Valley WTP     | 8 MGD   |
| Ashley Valley WTP       | 20 MGD  |