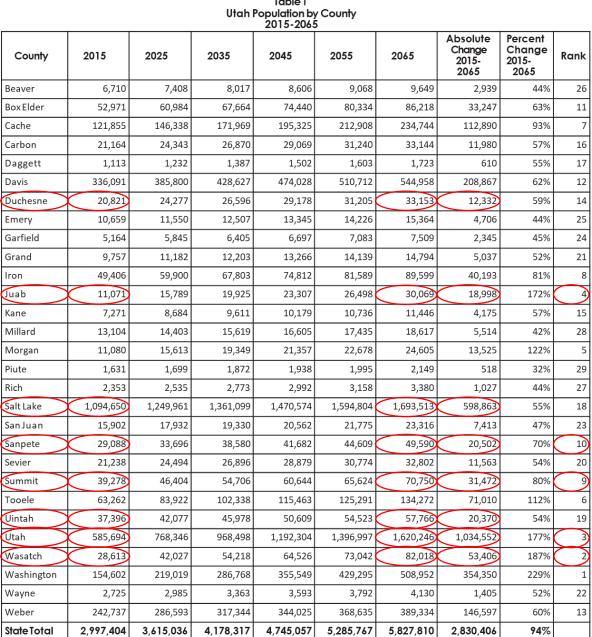

August 7, 2018

|                  |             |           |           | Utahl     | Table 1<br>Population by<br>2015-2065 |           |           |                                     |                                    |       |       |  |
|------------------|-------------|-----------|-----------|-----------|---------------------------------------|-----------|-----------|-------------------------------------|------------------------------------|-------|-------|--|
|                  | County      | 2015      | 2025      | 2035      | 2045                                  | 2055      | 2065      | Absolute<br>Change<br>2015-<br>2065 | Percent<br>Change<br>2015-<br>2065 | Rank  |       |  |
|                  | Beaver      | 6,710     | 7,408     | 8,017     | 8,606                                 | 9,068     | 9,649     | 2,939                               | 44%                                | 26    |       |  |
|                  | BoxElder    | 52,971    | 60,984    | 67,664    | 74,440                                | 80,334    | 86,218    | 33,247                              | 63%                                | 11    |       |  |
|                  | Cache       | 121,855   | 146,338   | 171,969   | 195,325                               | 212,908   | 234,744   | 112,890                             | 93%                                | 7     |       |  |
|                  | Carbon      | 21,164    | 24,343    | 26,870    | 29,069                                | 31,240    | 33,144    | 11,980                              | 57%                                | 16    |       |  |
|                  | Daggett     | 1,113     | 1,232     | 1,387     | 1,502                                 | 1,603     | 1,723     | 610                                 | 55%                                | 17    |       |  |
|                  | Davis       | 336,091   | 385,800   | 428,627   | 474,028                               | 510,712   | 544,958   | 208,867                             | 62%                                | 12    |       |  |
|                  | Duchesne    | 20,821    | 24,277    | 26,596    | 29,178                                | 31,205    | 33,153    | 12,332                              | 59%                                | 14    |       |  |
|                  | Emery       | 10,659    | 11,550    | 12,507    | 13,345                                | 14,226    | 15,364    | 4,706                               | 44%                                | 25    |       |  |
|                  | Garfield    | 5,164     | 5,845     | 6,405     | 6,697                                 | 7,083     | 7,509     | 2,345                               | 45%                                | 24    |       |  |
|                  | Grand       | 9,757     | 11,182    | 12,203    | 13,266                                | 14,139    | 14,794    | 5,037                               | 52%                                | 21    |       |  |
|                  | Iron        | 49,406    | 59,900    | 67,803    | 74,812                                | 81,589    | 89,599    | 40,193                              | 81%                                | 8     |       |  |
|                  | Juab        | 11,071    | 15,789    | 19,925    | 23,307                                | 26,498    | 30,069    | 18,998                              | 172%                               | 4     |       |  |
| State Total 2,99 | 7,404 3     | 3,615,036 | 4,178     | 3,317     | 4,745,057                             | 7 5,28    | 5,767     | 5,827,81                            | 0 2,8                              | 30,40 | 6 94% |  |
|                  | Piute       | 1,631     | 1,699     | 1,872     | 1,938                                 | 1,995     | 2,149     | 518                                 | 32%                                | 29    |       |  |
|                  | Rich        | 2,353     | 2,535     | 2,773     | 2,992                                 | 3,158     | 3,380     | 1,027                               | 44%                                | 27    |       |  |
|                  | Salt Lake   | 1,094,650 | 1,249,961 | 1,361,099 | 1,470,574                             | 1,594,804 | 1,693,513 | 598,863                             | 55%                                | 18    |       |  |
|                  | SanJuan     | 15,902    | 17,932    | 19,330    | 20,562                                | 21,775    | 23,316    | 7,413                               | 47%                                | 23    |       |  |
|                  | Sanpete     | 29,088    | 33,696    | 38,580    | 41,682                                | 44,609    | 49,590    | 20,502                              | 70%                                | 10    |       |  |
|                  | Sevier      | 21,238    | 24,494    | 26,896    | 28,879                                | 30,774    | 32,802    | 11,563                              | 54%                                | 20    |       |  |
|                  | Summit      | 39,278    | 46,404    | 54,706    | 60,644                                | 65,624    | 70,750    | 31,472                              | 80%                                | 9     |       |  |
|                  | Tooele      | 63,262    | 83,922    | 102,338   | 115,463                               | 125,291   | 134,272   | 71,010                              | 112%                               | 6     |       |  |
|                  | Uintah      | 37,396    | 42,077    | 45,978    | 50,609                                | 54,523    | 57,766    | 20,370                              | 54%                                | 19    |       |  |
|                  | Utah        | 585,694   | 768,346   | 968,498   | 1,192,304                             | 1,396,997 | 1,620,246 | 1,034,552                           | 177%                               | 3     |       |  |
|                  | Wasatch     | 28,613    | 42,027    | 54,218    | 64,526                                | 73,042    | 82,018    | 53,406                              | 187%                               | 2     |       |  |
|                  | Washington  | 154,602   | 219,019   | 286,768   | 355,549                               | 429,295   | 508,952   | 354,350                             | 229%                               | 1     |       |  |
|                  | Wayne       | 2,725     | 2,985     | 3,363     | 3,593                                 | 3,792     | 4,130     | 1,405                               | 52%                                | 22    |       |  |
|                  | Weber       | 242,737   | 286,593   | 317,344   | 344,025                               | 368,635   | 389,334   | 146,597                             | 60%                                | 13    |       |  |
|                  | State Total | 2,997,404 | 3,615,036 | 4,178,317 | 4,745,057                             | 5,285,767 | 5,827,810 | 2,830,406                           | <b>94</b> %                        |       |       |  |