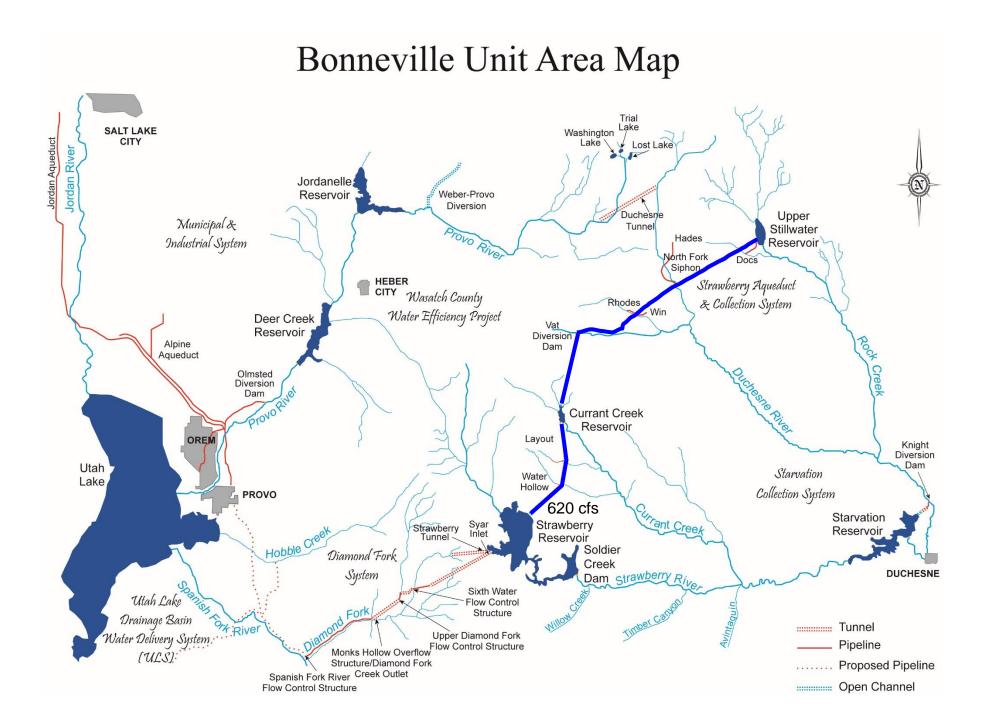

# Bonneville Unit Area

#### Bonneville Unit Area Map

**Knight Diversion Dam** 

#### Bonneville Unit Area Map

C:\DWGs\UintaDiversions.dwg, 9/23/2003 8:21:49 AM, Coons

### Bonneville Unit Area Map

#### Bonneville Unit Area Map

#### Bonneville Unit Area Map

Strawberry Reservoir

Spanish Fork Pipeline (2 Mi.) (Start Construction 2007)

Spanish Fork Pipeline (3 Mi.) (Start Construction 2009)