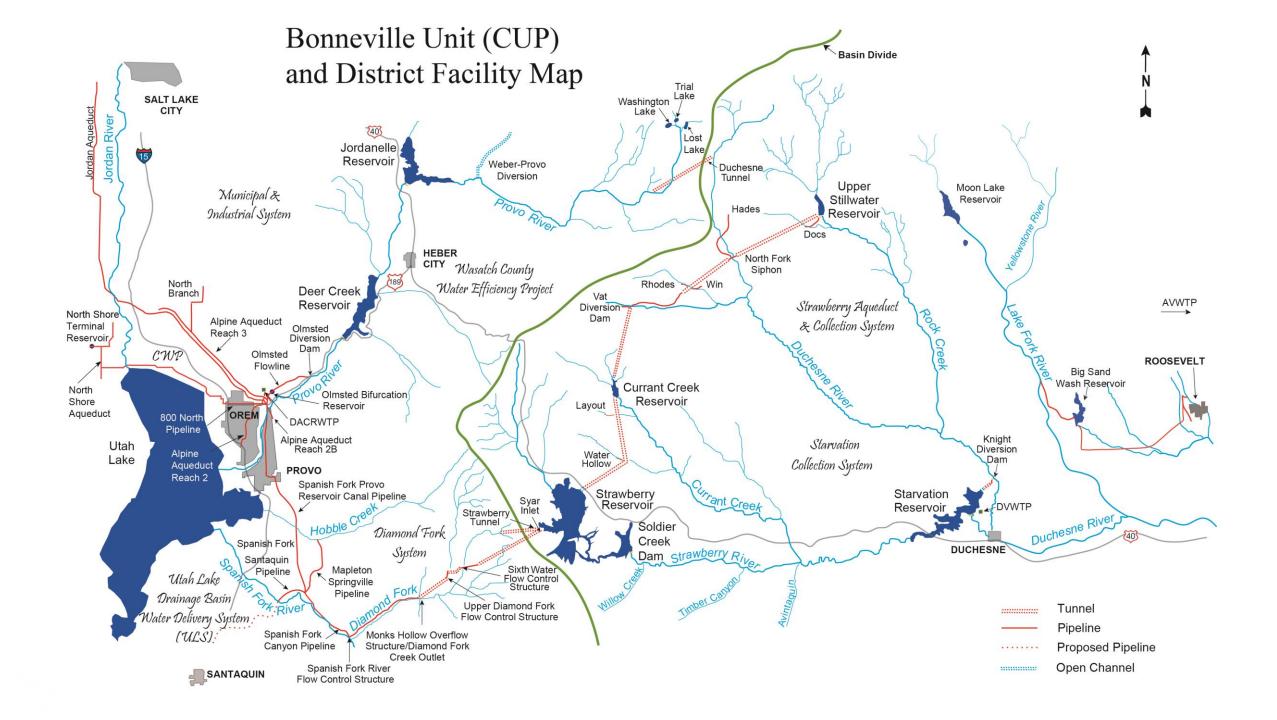

# Bonneville Unit Area

#### Bonneville Unit Area Map

**Knight Diversion Dam** 

### Bonneville Unit Area Map

#### Bonneville Unit Area Map