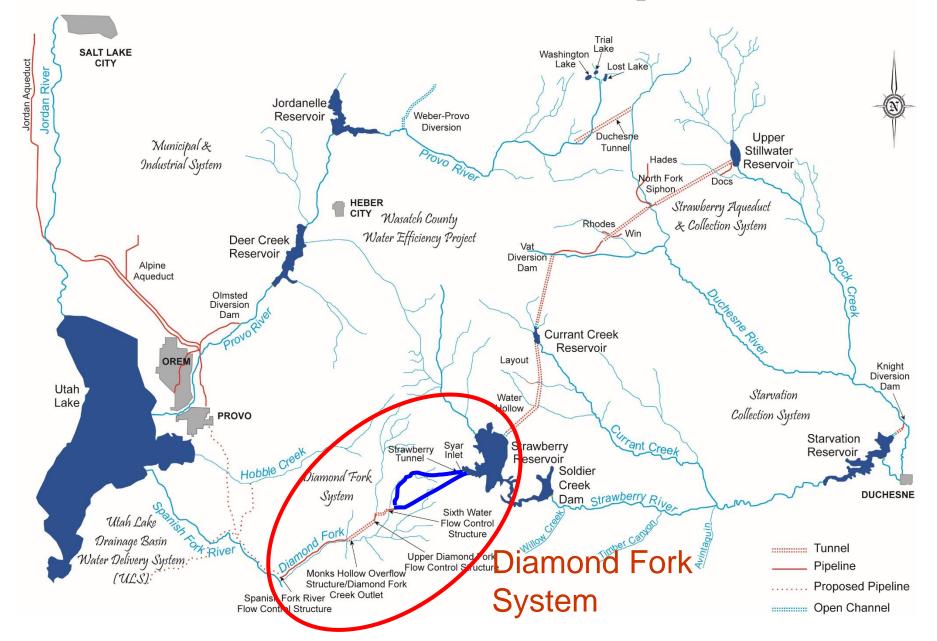

# Bonneville Unit Area

### **Sixth Water Flow Control Structure**

### **Diamond Fork Creek Outlet**

### Diamond Fork Tunnel