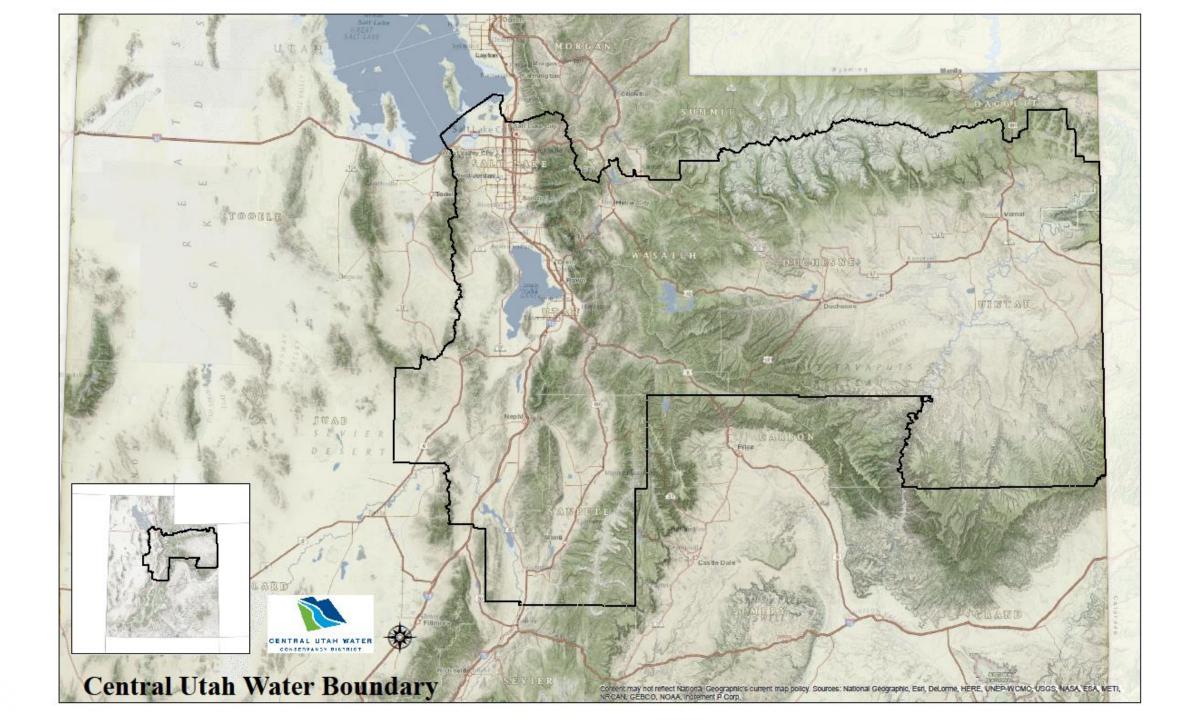

# Central Utah WCD in Utah

Includes all or part of 8 Counties

1.7 Million People in the District (62% of Utah's Population)