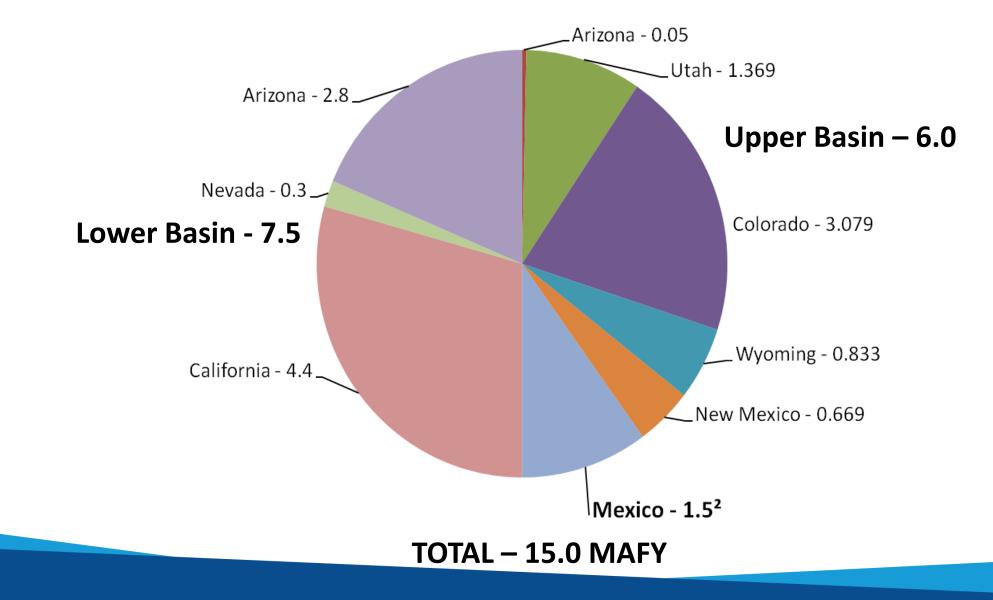

### Compact and Treaty Apportionment Based on Current Hydrology (in million acre feet per year (MAFY))