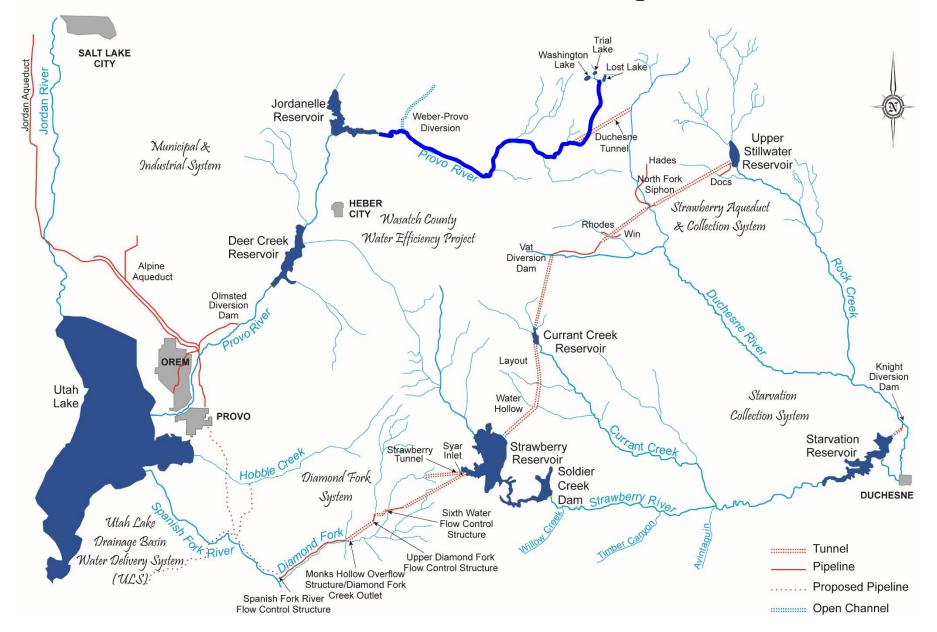

## Central Utah Project Water from the Colorado River Basin Delivered to the Wasatch Front?

### Many Facilities Are Involved in Developing The CUP Water Supply