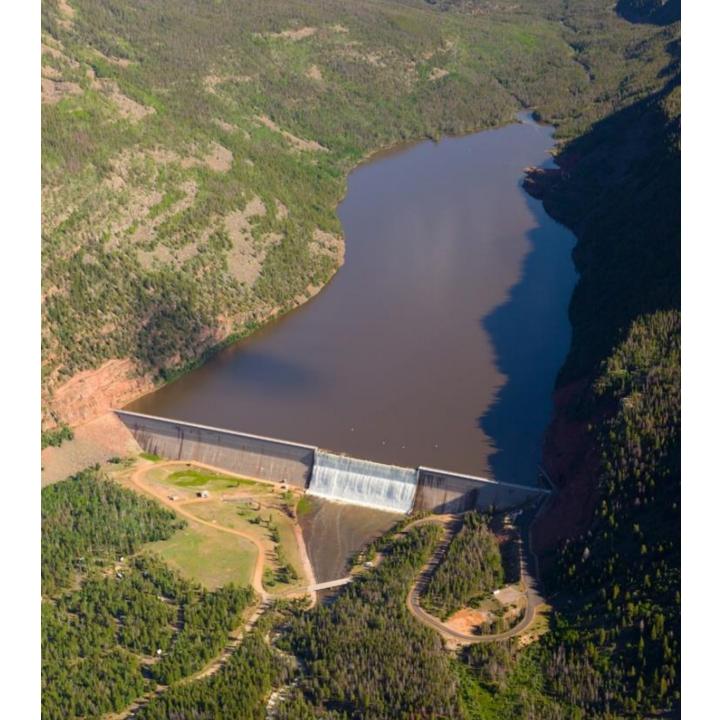

| County         | No. Trustees |
|----------------|--------------|
| Salt Lake      | 5            |
| Utah           | 3            |
| Wasatch/Summit | 2            |
| Duchesne       | 3            |
| Juab           | 1            |
| Sanpete        | 1            |
| Uintah         | <u>3</u>     |
| TOTAL          | 18           |



# How Is

## Central Utah Project Water from the Colorado River Basin Delivered to the Wasatch Front?







### Compact and Treaty Apportionment Based on Current Hydrology (in million acre feet per year (MAFY))







# Bonneville Unit Area





#### Bonneville Unit Area Map



**Knight Diversion Dam** 

#### Bonneville Unit Area Map











C:\DWGs\UintaDiversions.dwg, 9/23/2003 8:21:49 AM, Coons



# Upper Stillwater Reservoir 32,009 acre-feet







## **Hades Diversion**



## **Docs Diversion**



## **Rhodes Diversion**



## **Win Diversion**



### Bonneville Unit Area Map



# Vat Diversion Dam

T

### Bonneville Unit Area Map



# **Currant Creek Reservoir 15,671 acre-feet**



# Water Hollow

**Diversion** 

## Layout Diversion





# **Open Channel #2** The Ladders

# **Strawberry Reservoir 1,106,500 acre-feet**



#### Bonneville Unit Area Map



### **Sixth Water Flow Control Structure**





### **Diamond Fork Creek Outlet**

### Diamond Fork Tunnel

# Utah Lake 870,000 acre-feet



## Trial / Washington / Lost Lakes Total combined capacity of 5,786 acre-feet





#### Bonneville Unit Area Map



### **Jordanelle Reservoir Outlet Structure**

## Jordanelle Reservoir 314,006 acre-feet



#### Bonneville Unit Area Map