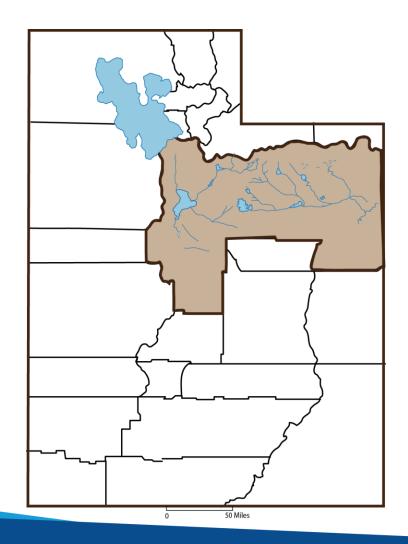

# Central Utah WCD in Utah

Includes all or part of 8 Counties

1.7 Million People in the District (62% of Utah's Population)