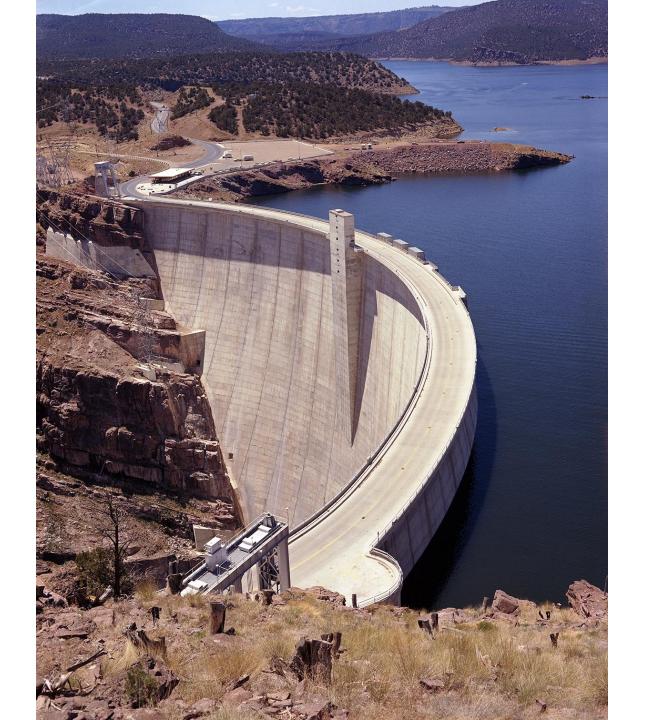

### **CUWCD Operates and Maintains**

8 Dams / Reservoirs – 1.6 million A-F of Storage

**3 Major and 6 Minor Diversion Dams** 

**100 + Miles of Large-Diameter Tunnels and Pipelines** 

**3 Water Treatment Plants** 