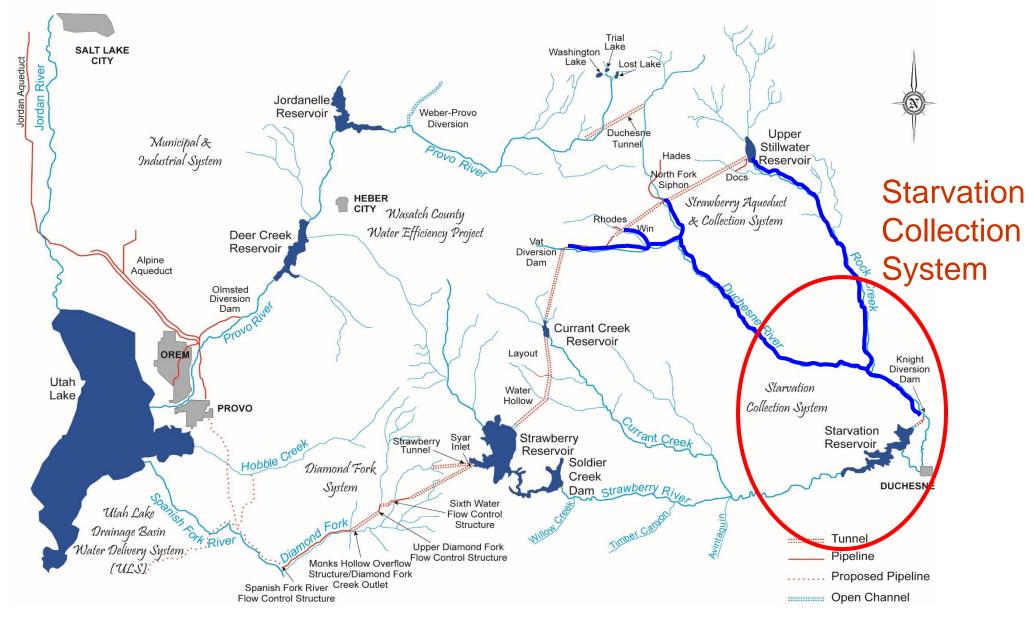

# Bonneville Unit Area

#### Bonneville Unit Area Map

**Knight Diversion Dam** 