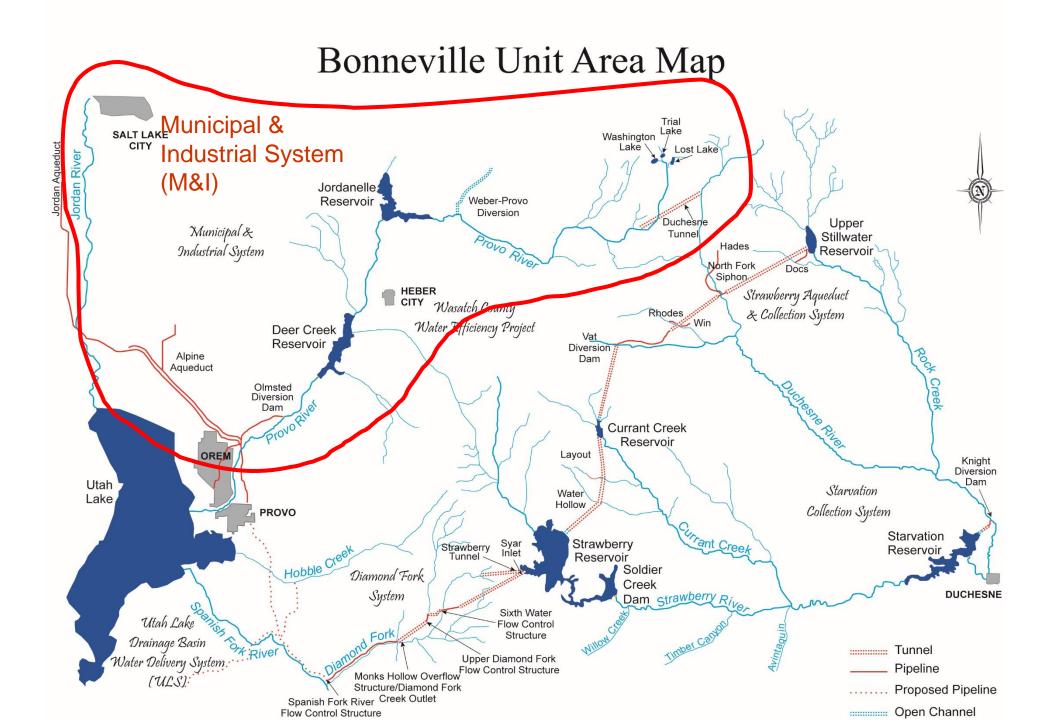

## Central Utah Project Water from the Colorado River Basin Delivered to the Wasatch Front?

### Many Facilities Are Involved in Developing The CUP Water Supply