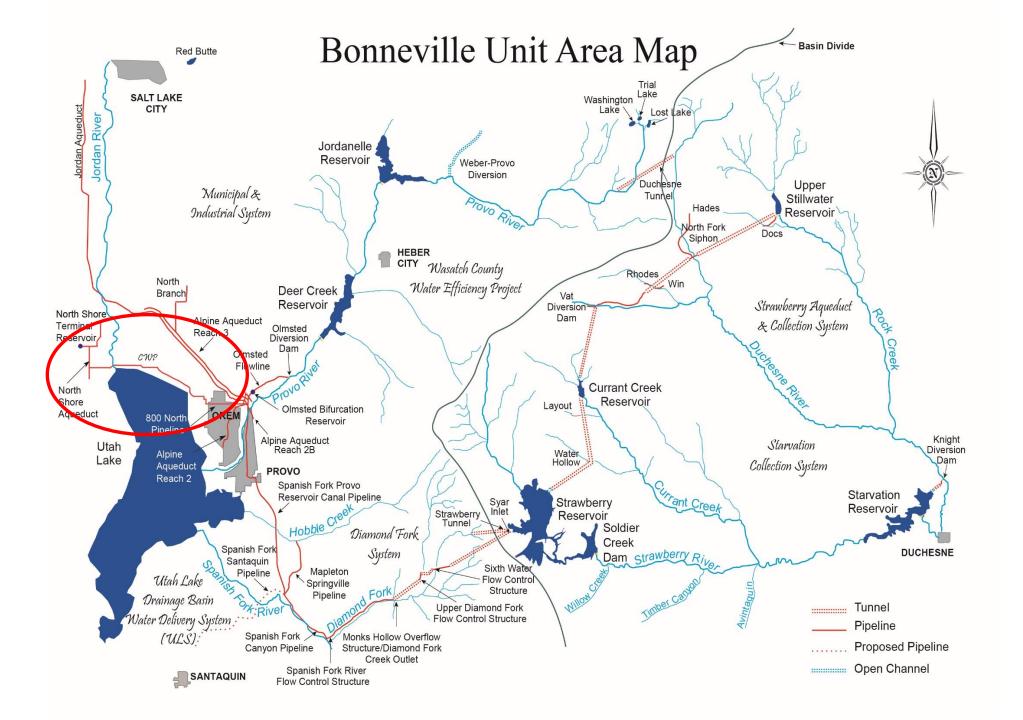

# Bonneville Unit Area

#### Bonneville Unit Area Map

**Knight Diversion Dam** 

### Bonneville Unit Area Map

#### Bonneville Unit Area Map