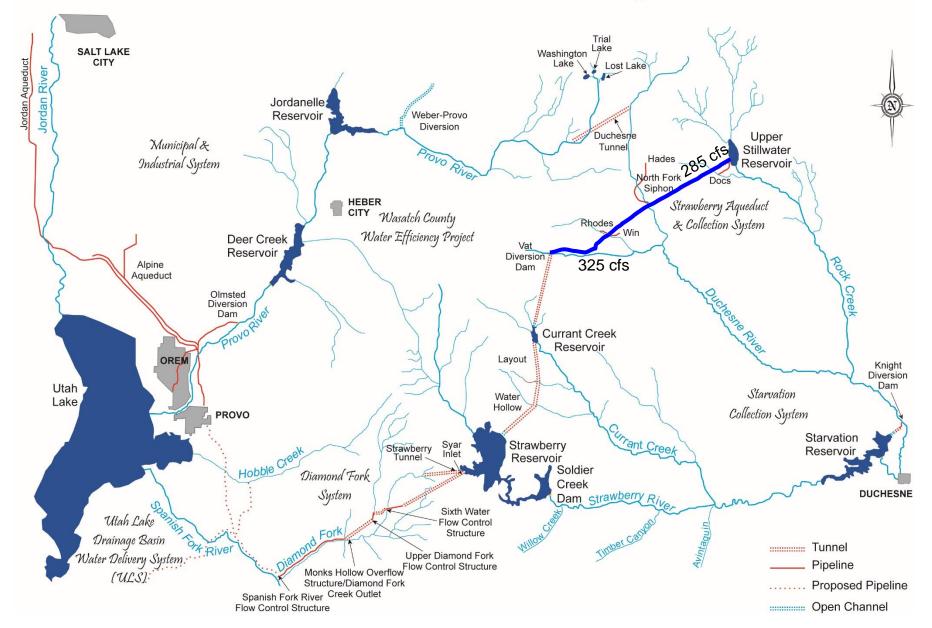

## Central Utah Project Water from the Colorado River Basin Delivered to the Wasatch Front?

# Upper Stillwater Reservoir 32,009 acre-feet

## **Hades Diversion**

## **Docs Diversion**

## **Rhodes Diversion**

## **Win Diversion**

# Vat Diversion Dam

T

# **Currant Creek Reservoir 15,671 acre-feet**