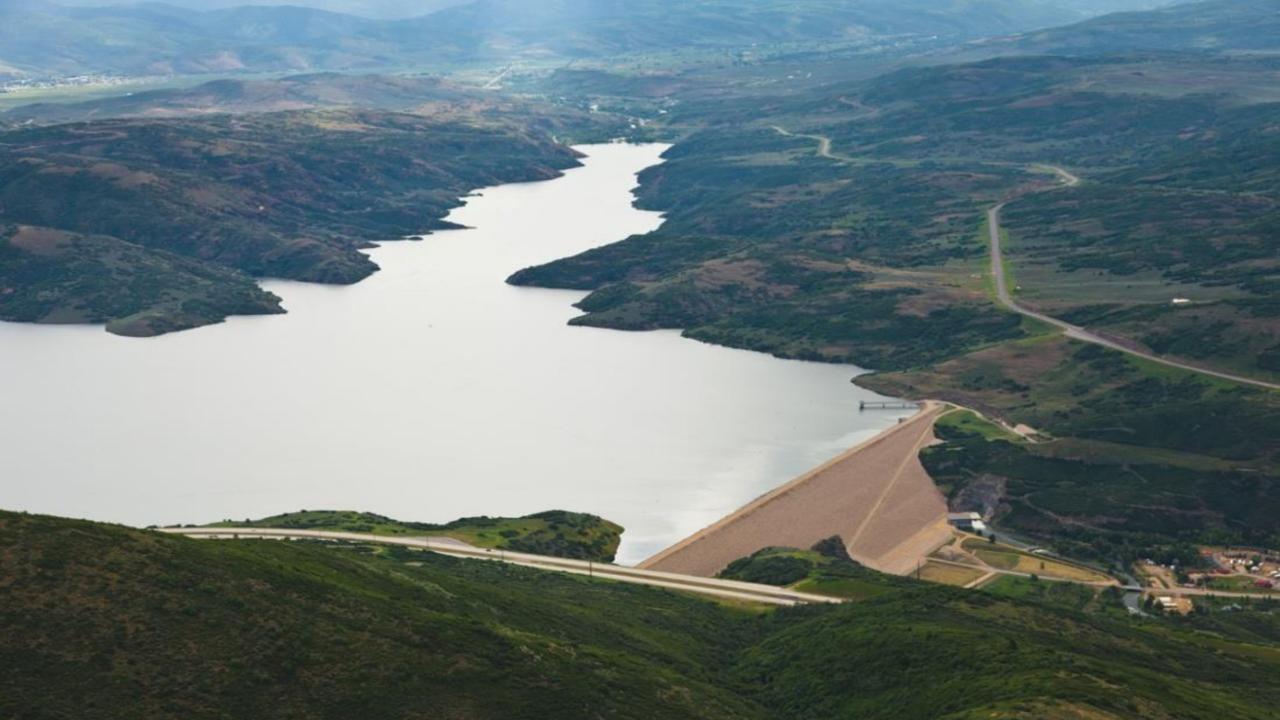

## Jordanelle Reservoir 314,006 acre-feet

### **Jordanelle Reservoir Outlet Structure**