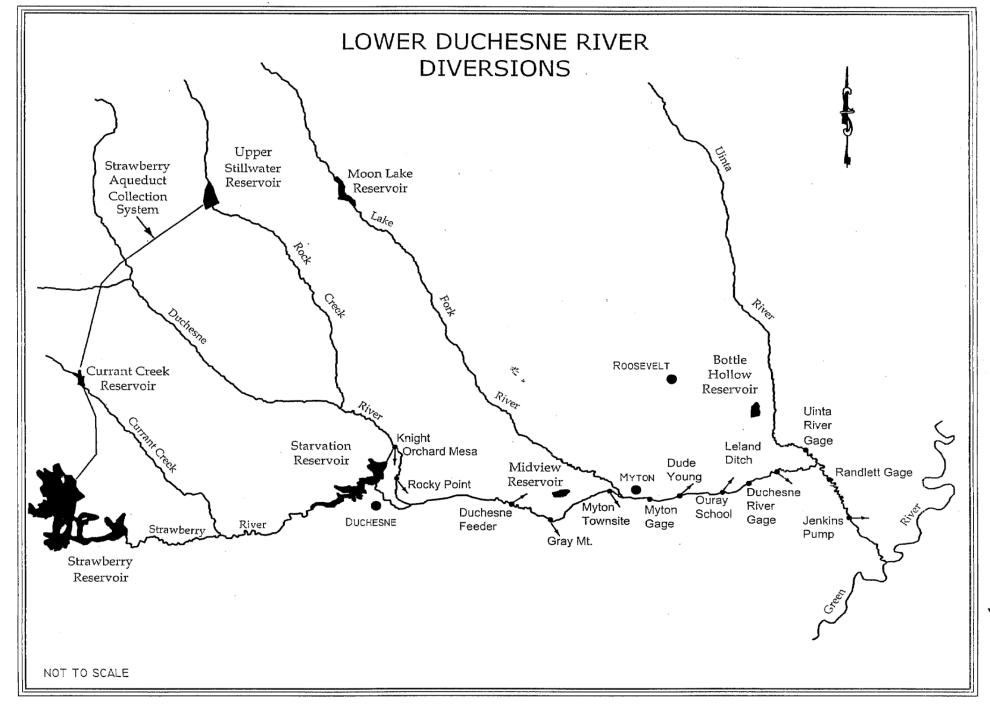

#### Bonneville Unit Area Map

**Knight Diversion Dam** 

#### Bonneville Unit Area Map

C:\DWGs\UintaDiversions.dwg, 9/23/2003 8:21:49 AM, Coons