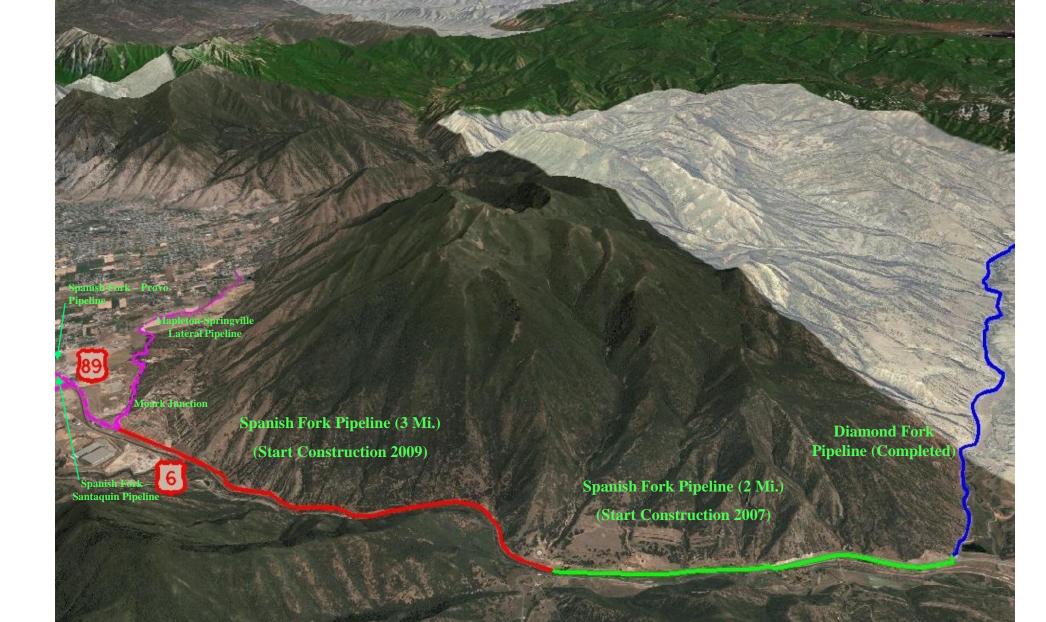

#### Bonneville Unit Area Map

Strawberry Reservoir

Spanish Fork Pipeline (2 Mi.) (Start Construction 2007)

Spanish Fork Pipeline (3 Mi.) (Start Construction 2009)