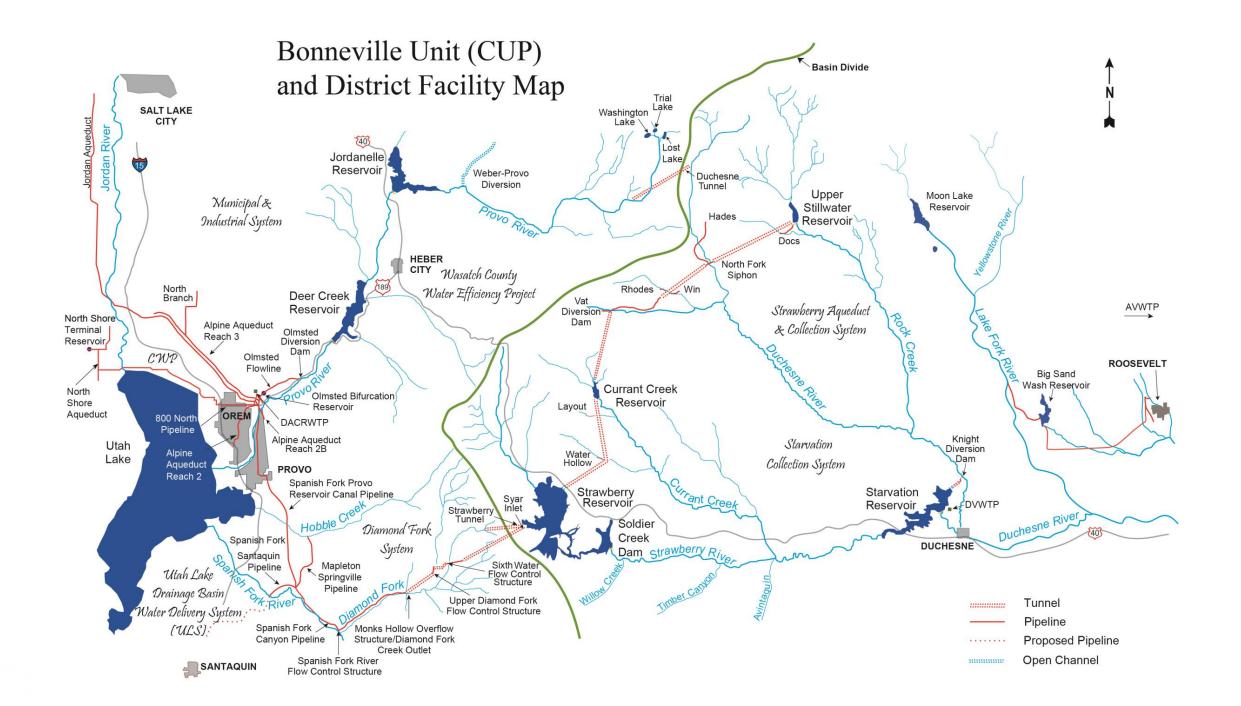

# Bonneville Unit Area

#### Bonneville Unit Area Map

**Knight Diversion Dam** 

### Many Facilities Are Involved in Developing The CUP Water Supply