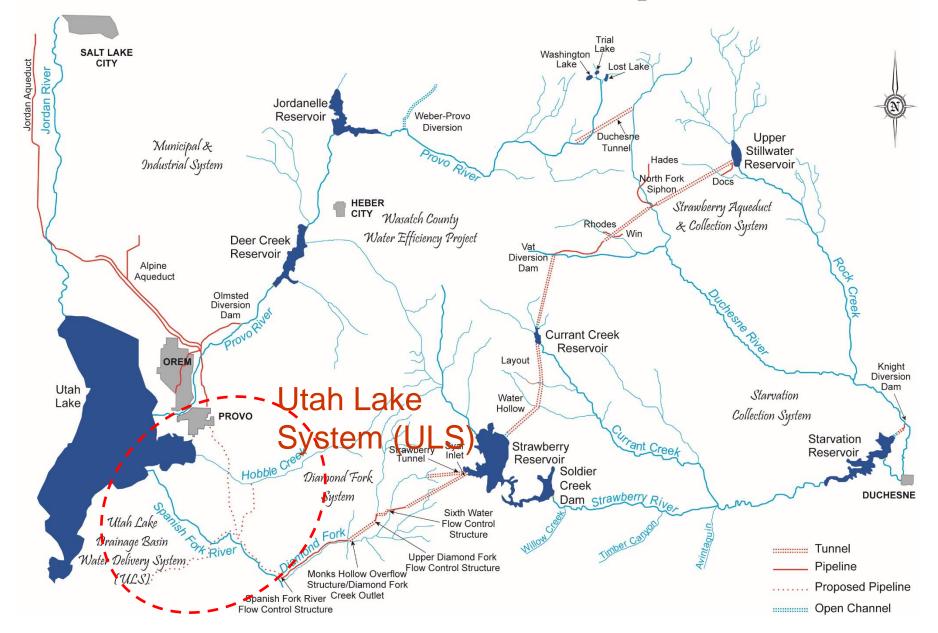

le Unit Area Map



# Vat Diversion Dam

T

### Bonneville Unit Area Map



# **Currant Creek Reservoir 15,671 acre-feet**



# Water Hollow

**Diversion** 

## Layout Diversion





# **Open Channel #2** The Ladders

# **Strawberry Reservoir 1,106,500 acre-feet**



#### Bonneville Unit Area Map



### **Sixth Water Flow Control Structure**





### **Diamond Fork Creek Outlet**

### Diamond Fork Tunnel

# Utah Lake 870,000 acre-feet



## Trial / Washington / Lost Lakes Total combined capacity of 5,786 acre-feet





#### Bonneville Unit Area Map



### **Jordanelle Reservoir Outlet Structure**

## Jordanelle Reservoir 314,006 acre-feet



#### Bonneville Unit Area Map



### **Olmsted Diversion Dam**



# Olmsted Flowline

#### Bonneville Unit Area Map



#### Bonneville Unit Area Map





Strawberry Reservoir

Spanish Fork Pipeline (2 Mi.) (Start Construction 2007)

Spanish Fork Pipeline (3 Mi.) (Start Construction 2009)









# Olmsted Hydroelectric Powerplant Replacement Project

### **Olmsted Facilities and Project Facilities Map**























### Many Facilities Are Involved in Developing The CUP Water Supply

### **Bonneville Unit Water Deliveries**

(Ultimate Demand)

| M&I (Culinary) Water        |       | 157,750 A-F       |
|-----------------------------|-------|-------------------|
| Irrigation Water            |       | 42,000 A-F        |
| Instream Flow (Uinta Basin) |       | <u>44,400 A-F</u> |
|                             | Total | 244,150 A-F       |

Instream Flows Also Delivered to Provo and Spanish Fork Rivers







### Pipeline Layou