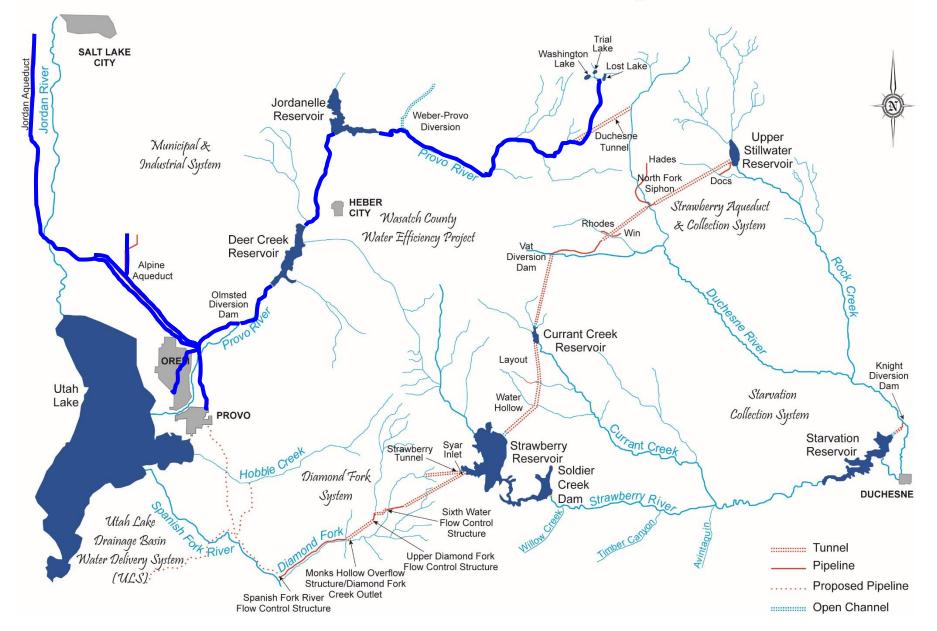

**Win Diversion**



### Bonneville Unit Area Map



# Vat Diversion Dam

T

### Bonneville Unit Area Map



# **Currant Creek Reservoir 15,671 acre-feet**



# Water Hollow

**Diversion** 

## Layout Diversion





# **Open Channel #2** The Ladders

# **Strawberry Reservoir 1,106,500 acre-feet**



#### Bonneville Unit Area Map



### **Sixth Water Flow Control Structure**





### **Diamond Fork Creek Outlet**

### Diamond Fork Tunnel

# Utah Lake 870,000 acre-feet



## Trial / Washington / Lost Lakes Total combined capacity of 5,786 acre-feet





#### Bonneville Unit Area Map



### **Jordanelle Reservoir Outlet Structure**

## Jordanelle Reservoir 314,006 acre-feet



#### Bonneville Unit Area Map



### **Olmsted Diversion Dam**



# Olmsted Flowline

#### Bonneville Unit Area Map



#### Bonneville Unit Area Map





Strawberry Reservoir

Spanish Fork Pipeline (2 Mi.) (Start Construction 2007)

Spanish Fork Pipeline (3 Mi.) (Start Construction 2009)









# Olmsted Hydroelectric Powerplant Replacement Project

### **Olmsted Facilities and Project Facilities Map**























### Many Facilities Are Involved in Developing The CUP Water Supply

### **Bonneville Unit Water Deliveries**

(Ultimate Demand)

| M&I (Culinary) Water        |       | 157,750 A-F       |
|-----------------------------|-------|-------------------|
| Irrigation Water            |       | 42,000 A-F        |
| Instream Flow (Uinta Basin) |       | <u>44,400 A-F</u> |
|                             | Total | 244,150 A-F       |

Instream Flows Also Delivered to Provo and Spanish Fork