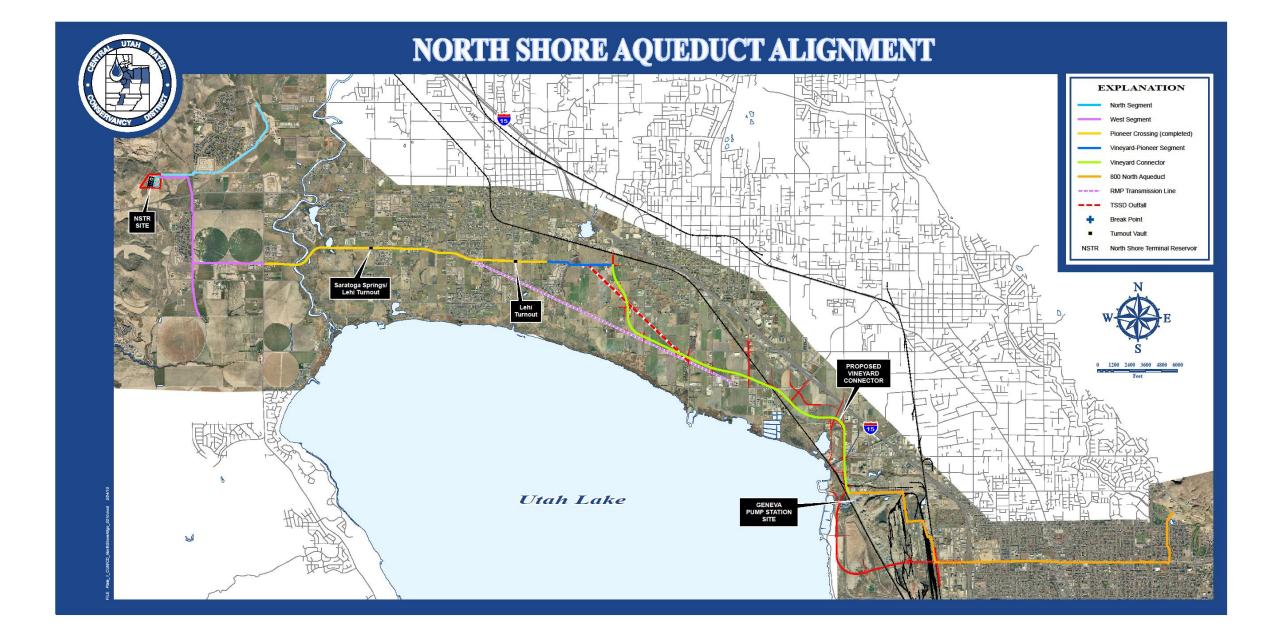

ille Unit Area Map





Strawberry Reservoir

Spanish Fork Pipeline (2 Mi.) (Start Construction 2007)

Spanish Fork Pipeline (3 Mi.) (Start Construction 2009)









# Olmsted Hydroelectric Powerplant Replacement Project

### **Olmsted Facilities and Project Facilities Map**























### Many Facilities Are Involved in Developing The CUP Water Supply

### **Bonneville Unit Water Deliveries**

(Ultimate Demand)

| M&I (Culinary) Water        |       | 157,750 A-F       |
|-----------------------------|-------|-------------------|
| Irrigation Water            |       | 42,000 A-F        |
| Instream Flow (Uinta Basin) |       | <u>44,400 A-F</u> |
|                             | Total | 244,150 A-F       |

Instream Flows Also Delivered to Provo and Spanish Fork Rivers







### Pipeline Layout





#### Water Supply Agreements Status – August, 2013

#### Summary of CWP Water Supply

March, 2012

|      |                                                              | Acre-Feet | <b>Commencing In</b> | Acre-Feet |
|------|--------------------------------------------------------------|-----------|----------------------|-----------|
| II.  | Total CWP Infrastructure Water (Culinary Water)              |           |                      | 53,312    |
|      |                                                              |           |                      |           |
| III. | FY2009 A Water Supply Agreements (September, 2008)           |           |                      |           |
|      | Jordan Valley Water Conservancy District                     | 11,680