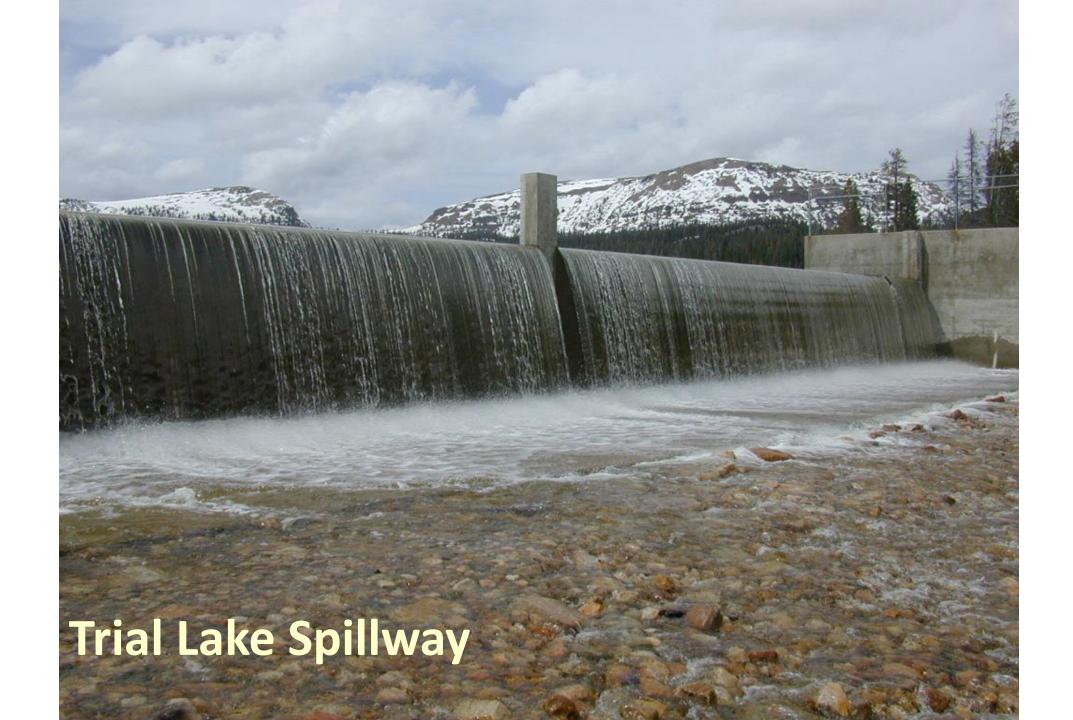

on Dam** 

#### Bonneville Unit Area Map











C:\DWGs\UintaDiversions.dwg, 9/23/2003 8:21:49 AM, Coons



# Upper Stillwater Reservoir 32,009 acre-feet







## **Hades Diversion**



## **Docs Diversion**



## **Rhodes Diversion**



## **Win Diversion**



### Bonneville Unit Area Map



# Vat Diversion Dam

T

### Bonneville Unit Area Map



# **Currant Creek Reservoir 15,671 acre-feet**



# Water Hollow

**Diversion** 

## Layout Diversion





# **Open Channel #2** The Ladders

# **Strawberry Reservoir 1,106,500 acre-feet**



#### Bonneville Unit Area Map



### **Sixth Water Flow Control Structure**





### **Diamond Fork Creek Outlet**

### Diamond Fork Tunnel

# Utah Lake 870,000 acre-feet



## Trial / Washington / Lost Lakes Total combined capacity of 5,786 acre-feet





#### Bonneville Unit Area Map



### **Jordanelle Reservoir Outlet Structure**

## Jordanelle Reservoir 314,006 acre-feet



#### Bonneville Unit Area Map



### **Olmsted Diversion Dam**



# Olmsted Flowline

#### Bonneville Unit Area Map



#### Bonneville Unit Area Map





Strawberry Reservoir

Spanish Fork Pipeline (2 Mi.) (Start Construction 2007)

Spanish Fork Pipeline (3 Mi.) (Start Construction 2009)









# Olmsted Hydroelectric Powerplant Replacement Project

### **Olmsted Facilities and Project Facilities Map**























### Many Facilities Are Involved in Developing The CUP Water Supply

### **Bonneville Unit Water Deliveries**

(Ultimate Demand)

| M&I (Culinary) Water        |       | 157,750 A-F       |
|-----------------------------|-------|-----------