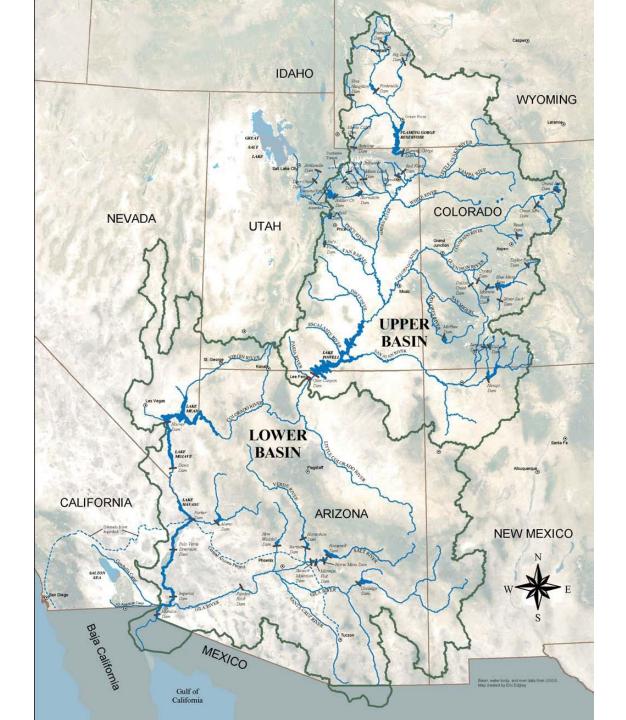

## Central Utah Project Water from the Colorado River Basin Delivered to the Wasatch Front?

### Compact and Treaty Apportionment Based on Current Hydrology (in million acre feet per year (MAFY))