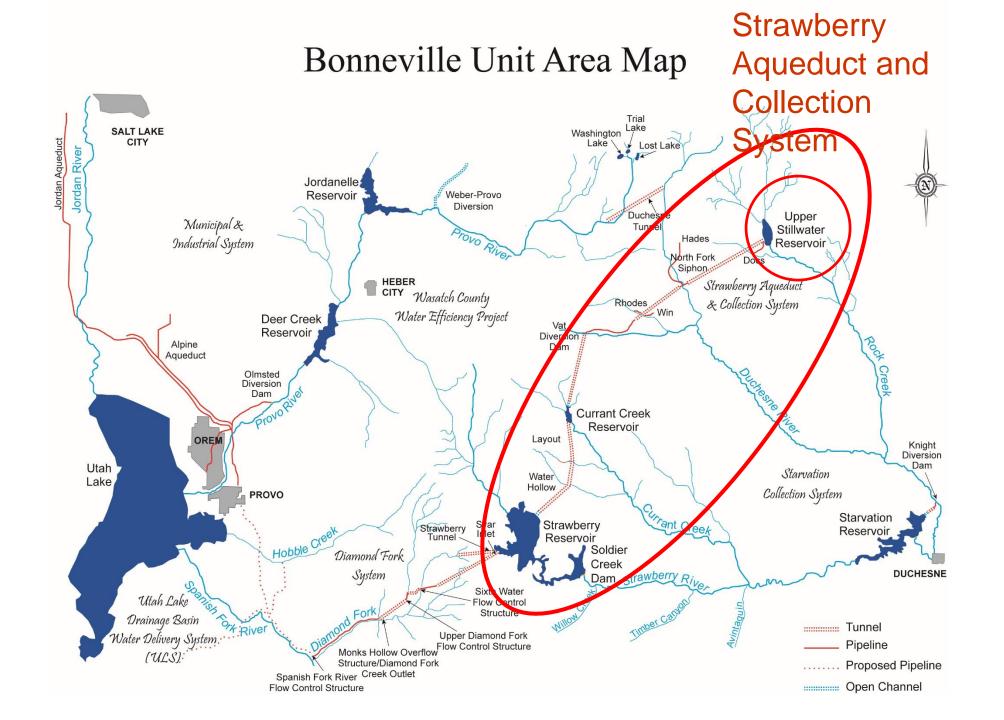

# Bonneville Unit Area

#### Bonneville Unit Area Map

**Knight Diversion Dam** 

#### Bonneville Unit Area Map

C:\DWGs\UintaDiversions.dwg, 9/23/2003 8:21:49 AM, Coons

### Bonneville Unit Area Map

#### Bonneville Unit Area Map

#### Bonneville Unit Area Map

Strawberry Reservoir

Spanish Fork Pipeline (2 Mi.) (Start Construction 2007)

Spanish Fork Pipeline (3 Mi.) (Start Construction 2009)