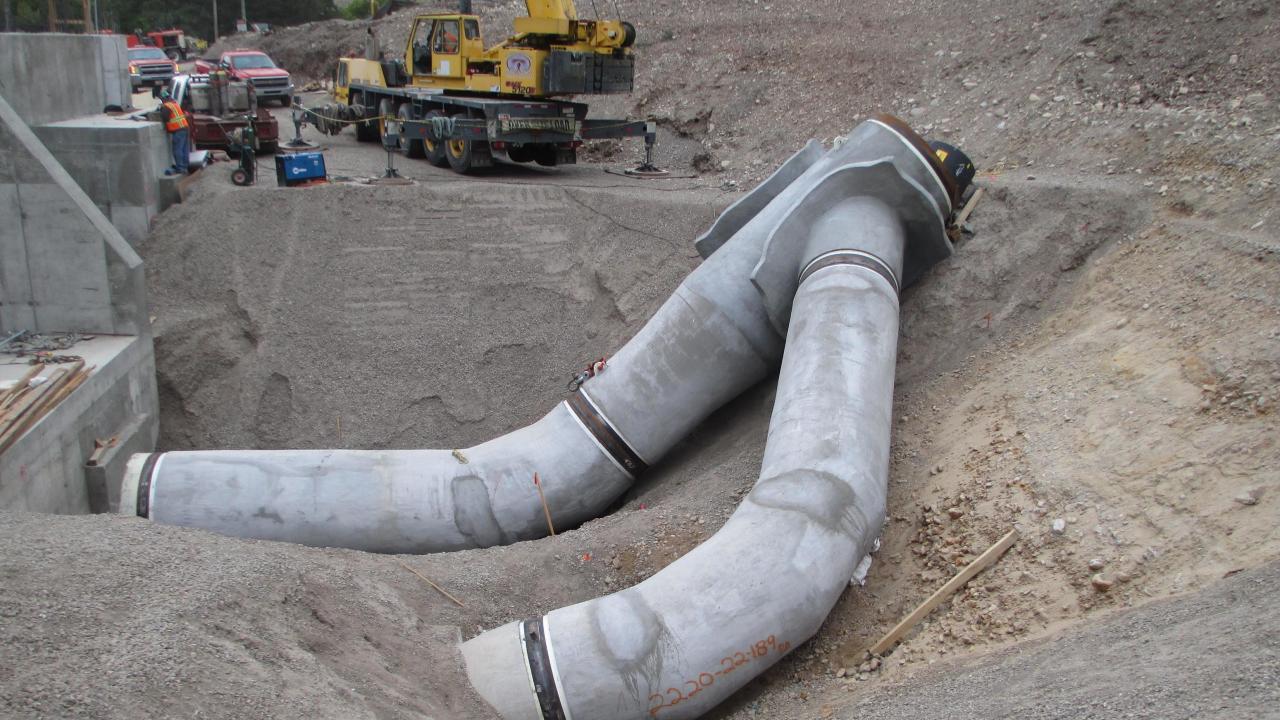

# Bonneville Unit Area Map



### **Sixth Water Flow Control Structure**





### **Diamond Fork Creek Outlet**

### Diamond Fork Tunnel

# Utah Lake 870,000 acre-feet



## Trial / Washington / Lost Lakes Total combined capacity of 5,786 acre-feet





#### Bonneville Unit Area Map



### **Jordanelle Reservoir Outlet Structure**

## Jordanelle Reservoir 314,006 acre-feet



#### Bonneville Unit Area Map



### **Olmsted Diversion Dam**



# Olmsted Flowline

#### Bonneville Unit Area Map



#### Bonneville Unit Area Map





Strawberry Reservoir

Spanish Fork Pipeline (2 Mi.) (Start Construction 2007)

Spanish Fork Pipeline (3 Mi.) (Start Construction 2009)









# Olmsted Hydroelectric Powerplant Replacement Project

### **Olmsted Facilities and Project Facilities Map**























### Many Facilities Are Involved in Developing The CUP Water Supply

### **Bonneville Unit Water Deliveries**

(Ultimate Demand)

| M&I (Culinary) Water        |       | 157,750 A-F       |
|-----------------------------|-------|-------------------|
| Irrigation Water            |       | 42,000 A-F        |
| Instream Flow (Uinta Basin) |       | <u>44,400 A-F</u> |
|                             | Total | 244,150 A-F       |

Instream Flows Also Delivered to Provo and Spanish Fork Rivers







### Pipeline Layout





#### Water Supply Agreements Status – August, 2013

#### Summary of CWP Water Supply

March, 2012

|      |                                                              | Acre-Feet | <b>Commencing In</b> | Acre-Feet |
|------|--------------------------------------