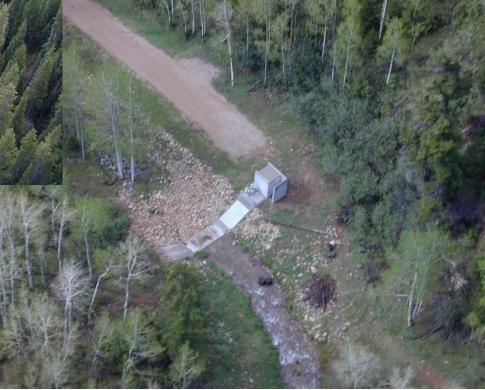

Utah           | 3            |
| Wasatch/Summit | 2            |
| Duchesne       | 3            |
| Juab           | 1            |
| Sanpete        | 1            |
| Uintah         | <u>3</u>     |
| TOTAL          | 18           |



# How Is

## Central Utah Project Water from the Colorado River Basin Delivered to the Wasatch Front?







### Compact and Treaty Apportionment Based on Current Hydrology (in million acre feet per year (MAFY))







# Bonneville Unit Area





#### Bonneville Unit Area Map



**Knight Diversion Dam** 

#### Bonneville Unit Area Map











C:\DWGs\UintaDiversions.dwg, 9/23/2003 8:21:49 AM, Coons



# Upper Stillwater Reservoir 32,009 acre-feet







## **Hades Diversion**



## **Docs Diversion**



## **Rhodes Diversion**



## **Win Diversion**



### Bonneville Unit Area Map



# Vat Diversion Dam

T

### Bonneville Unit Area Map



# **Currant Creek Reservoir 15,671 acre-feet**



# Water Hollow

**Diversion** 

## Layout Diversion





# **Open Channel #2** The Ladders

# **Strawberry Reservoir 1,106,500 acre-feet**



#### Bonneville Unit Area Map



### **Sixth Water Flow Control Structure**





### **Diamond Fork Creek Outlet**

### Diamond Fork Tunnel

# Utah Lake 870,000 acre-feet



## Trial / Washington / Lost Lakes Total combined capacity of 5,786 acre-feet





#### Bonneville Unit Area Map



### **Jordanelle Reservoir Outlet Structure**

## Jordanelle Reservoir 314,006 acre-feet



#### Bonneville Unit Area Map



### **Olmsted Diversion Dam**



# Olmsted Flowline

#### Bonneville Unit Area Map



#### Bonneville U