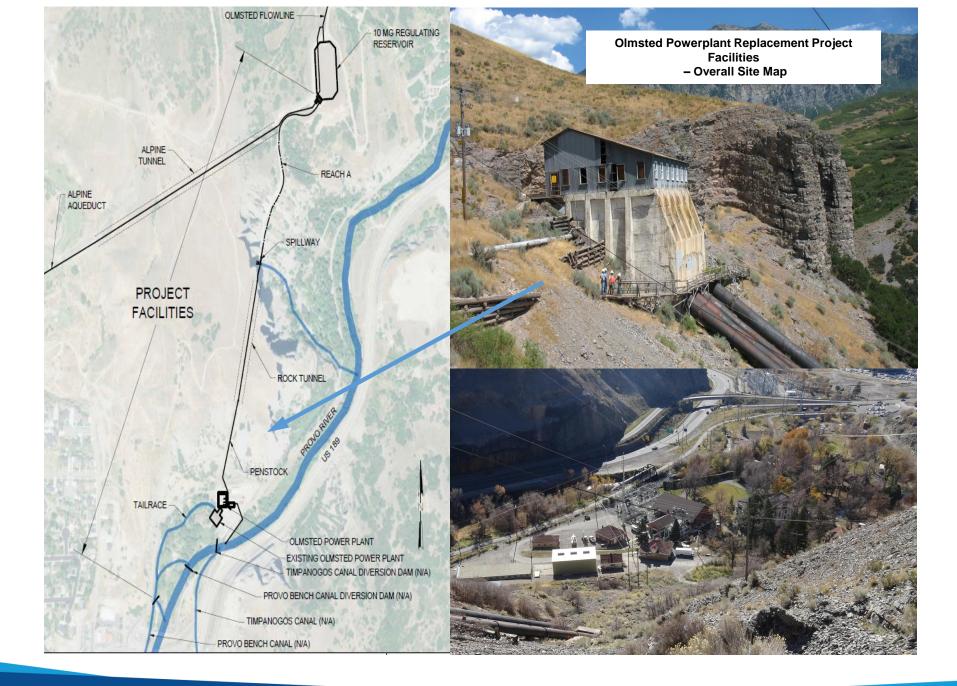

nneville Unit Area Map



### **Sixth Water Flow Control Structure**





### **Diamond Fork Creek Outlet**

### Diamond Fork Tunnel

# Utah Lake 870,000 acre-feet



## Trial / Washington / Lost Lakes Total combined capacity of 5,786 acre-feet





#### Bonneville Unit Area Map



### **Jordanelle Reservoir Outlet Structure**

## Jordanelle Reservoir 314,006 acre-feet



#### Bonneville Unit Area Map



### **Olmsted Diversion Dam**



# Olmsted Flowline

#### Bonneville Unit Area Map



#### Bonneville Unit Area Map





Strawberry Reservoir

Spanish Fork Pipeline (2 Mi.) (Start Construction 2007)

Spanish Fork Pipeline (3 Mi.) (Start Construction 2009)









# Olmsted Hydroelectric Powerplant Replacement Project

### **Olmsted Facilities and Project Facilities Map**























### Many Facilities Are Involved in Developing The CUP Water Supply

### **Bonneville Unit Water Deliveries**

(Ultimate Demand)

| M&I (Culinary) Water        |       | 157,750 A-F       |
|-----------------------------|-------|-------------------|
| Irrigation Water            |       | 42,000 A-F        |
| Instream Flow (Uinta Basin) |       | <u>44,400 A-F</u> |
|                             | Total | 244,150 A-F       |

Instream Flows Also Delivered to Provo and Spanish Fork Rivers







### Pipeline Layout





#### Water Supply Agreements Status – August, 2013

#### Summary of CWP Water Supply

March, 2012

|      |                                                              | Acre-Feet | <b>Commencing In</b> | Acre-Feet |
|------|------------------------------------------