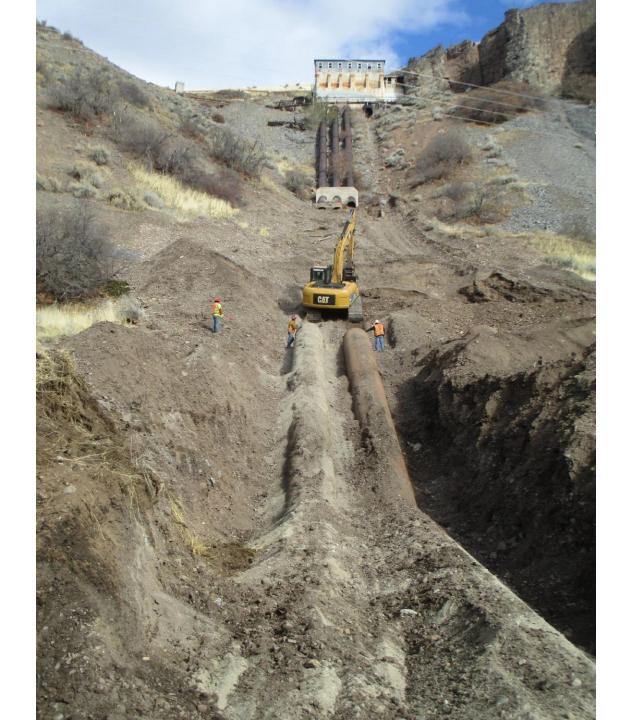

#### Bonneville Unit Area Map



### **Sixth Water Flow Control Structure**





### **Diamond Fork Creek Outlet**

### Diamond Fork Tunnel

# Utah Lake 870,000 acre-feet



## Trial / Washington / Lost Lakes Total combined capacity of 5,786 acre-feet





#### Bonneville Unit Area Map



### **Jordanelle Reservoir Outlet Structure**

## Jordanelle Reservoir 314,006 acre-feet



#### Bonneville Unit Area Map



### **Olmsted Diversion Dam**



# Olmsted Flowline

#### Bonneville Unit Area Map



#### Bonneville Unit Area Map





Strawberry Reservoir

Spanish Fork Pipeline (2 Mi.) (Start Construction 2007)

Spanish Fork Pipeline (3 Mi.) (Start Construction 2009)









# Olmsted Hydroelectric Powerplant Replacement Project

### **Olmsted Facilities and Project Facilities Map**























### Many Facilities Are Involved in Developing The CUP Water Supply

### **Bonneville Unit Water Deliveries**

(Ultimate Demand)

| M&I (Culinary) Water        |       | 157,750 A-F       |
|-----------------------------|-------|-------------------|
| Irrigation Water            |       | 42,000 A-F        |
| Instream Flow (Uinta Basin) |       | <u>44,400 A-F</u> |
|                             | Total | 244,150 A-F       |

Instream Flows Also Delivered to Provo and Spanish Fork Rivers







### Pipeline Layout





#### Water Supply Agreements Status – August, 2013

#### Summary of CWP Water Supply

March, 2012

|      |                                                              | Acre-Feet | <b>Commencing In</b> | Acre-Feet |
|------|----------------------------------