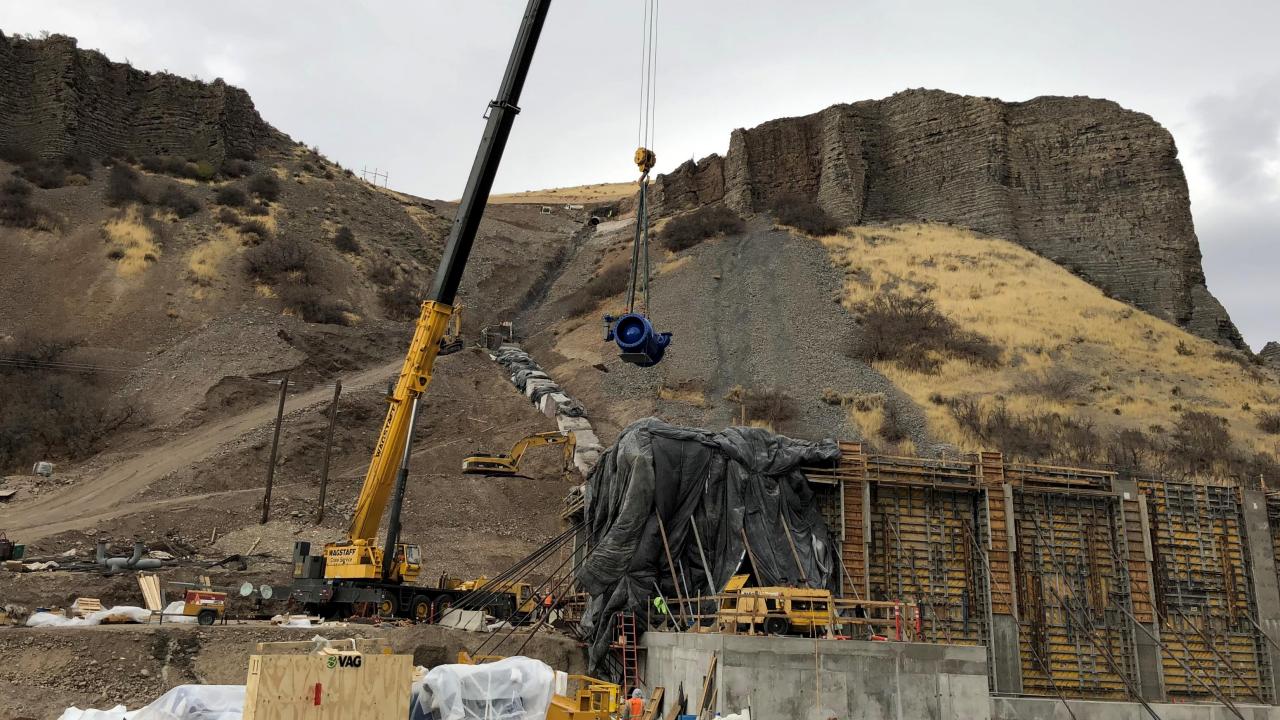

Bonneville Unit Area Map



### **Sixth Water Flow Control Structure**





### **Diamond Fork Creek Outlet**

### Diamond Fork Tunnel

# Utah Lake 870,000 acre-feet



## Trial / Washington / Lost Lakes Total combined capacity of 5,786 acre-feet





#### Bonneville Unit Area Map



### **Jordanelle Reservoir Outlet Structure**

## Jordanelle Reservoir 314,006 acre-feet



#### Bonneville Unit Area Map



### **Olmsted Diversion Dam**



# Olmsted Flowline

#### Bonneville Unit Area Map



#### Bonneville Unit Area Map





Strawberry Reservoir

Spanish Fork Pipeline (2 Mi.) (Start Construction 2007)

Spanish Fork Pipeline (3 Mi.) (Start Construction 2009)









# Olmsted Hydroelectric Powerplant Replacement Project

### **Olmsted Facilities and Project Facilities Map**























### Many Facilities Are Involved in Developing The CUP Water Supply

### **Bonneville Unit Water Deliveries**

(Ultimate Demand)

| M&I (Culinary) Water        |       | 157,750 A-F       |
|-----------------------------|-------|-------------------|
| Irrigation Water            |       | 42,000 A-F        |
| Instream Flow (Uinta Basin) |       | <u>44,400 A-F</u> |
|                             | Total | 244,150 A-F       |

Instream Flows Also Delivered to Provo and Spanish Fork Rivers







### Pipeline Layout





#### Water Supply Agreements Status – August, 2013

#### Summary of CWP Water Supply

March, 2012

|      |                                                              | Acre-Feet | <b>Commencing In</b> | Acre-Feet |
|------|----------------------------------------