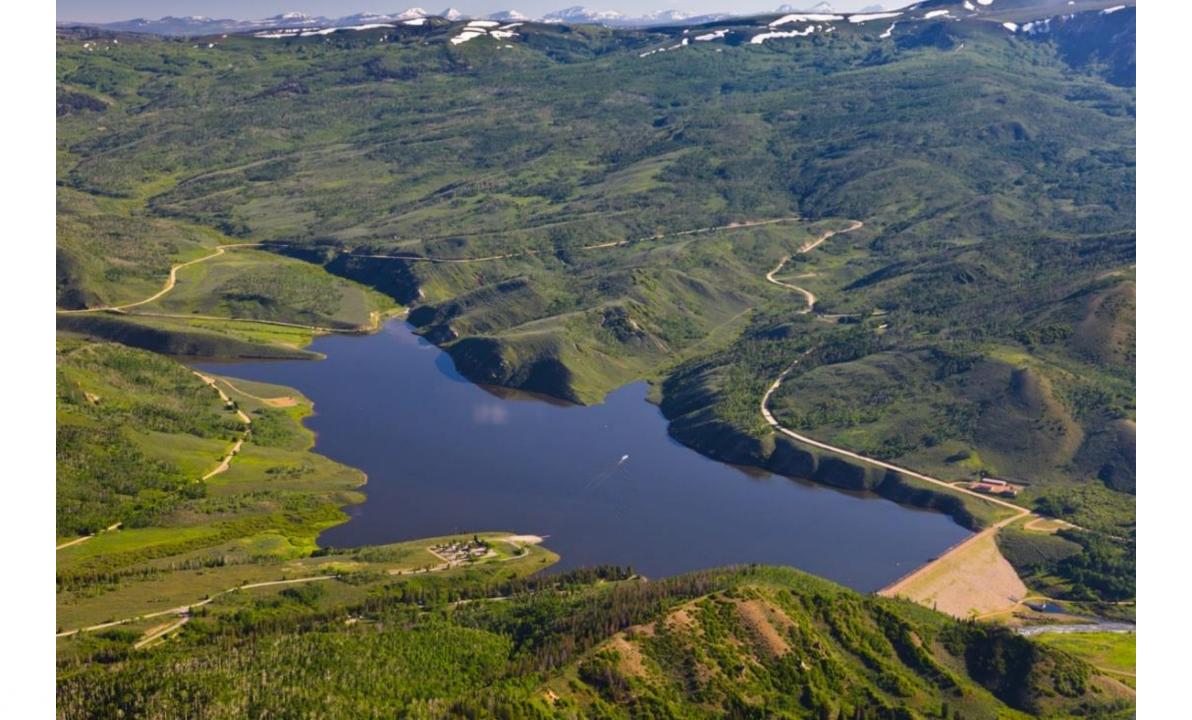

# Upper Stillwater Reservoir 32,009 acre-feet

# **Currant Creek Reservoir 15,671 acre-feet**

# **Strawberry Reservoir 1,106,500 acre-feet**