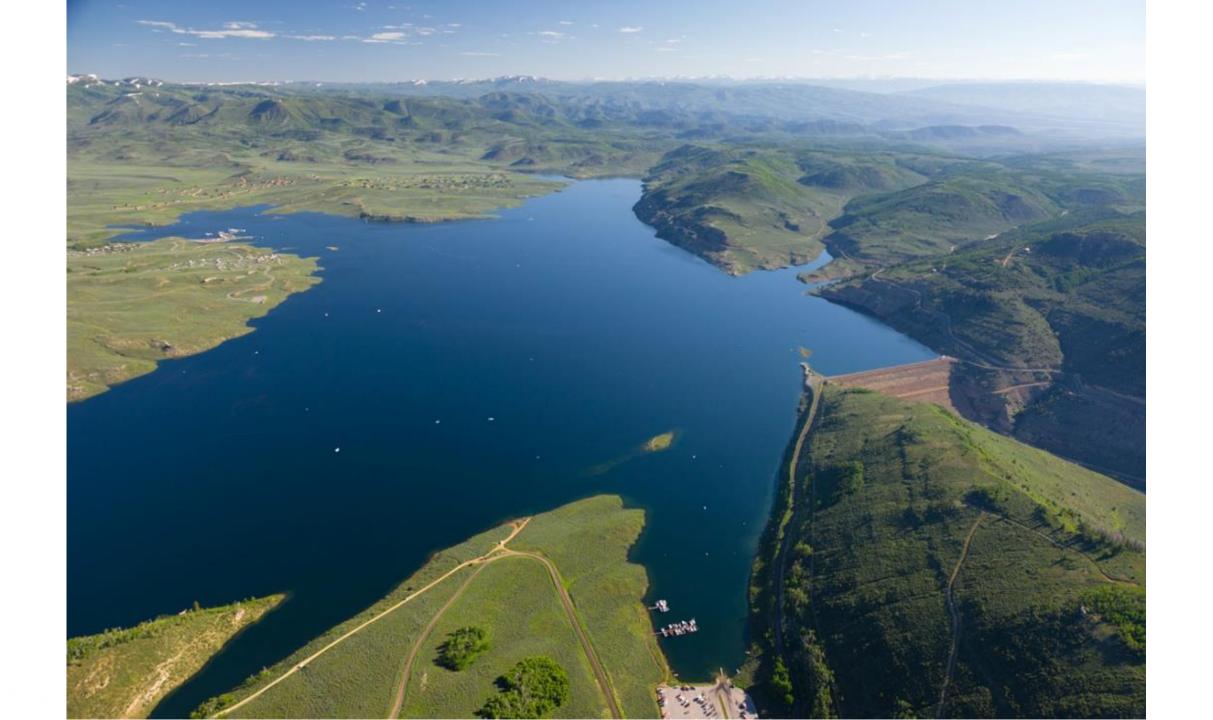

## Jordanelle Reservoir 314,006 acre-feet

### **Jordanelle Reservoir Outlet Structure**