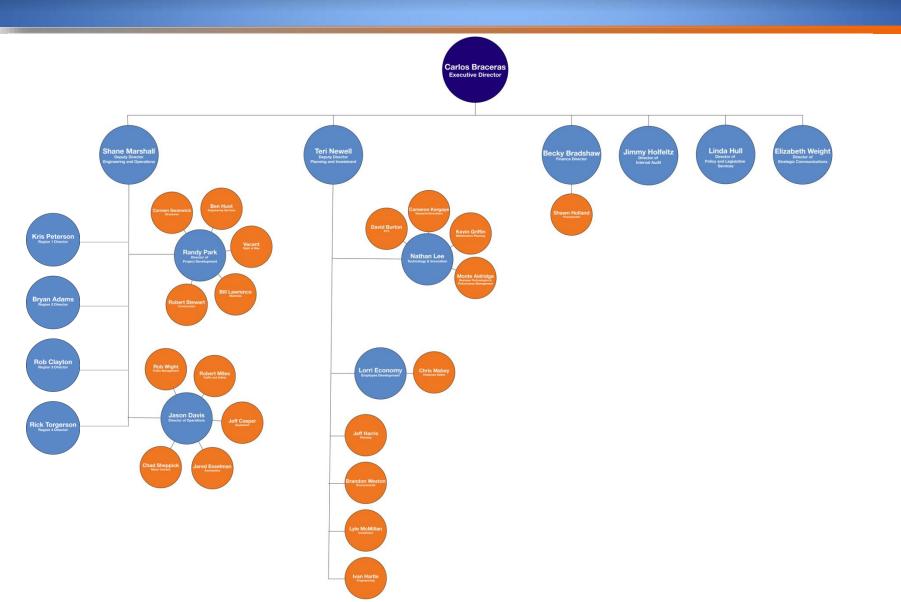

# **UDOT Overview**

Salt Lake County Council



### **UDOT's Organization**



# **Utah Transportation Commission**



Wayne K. Barlow Commissioner



Megan Holbrook Commissioner



James T. Evans Commissioner



Naghi Zeenati Commissioner



Dannie R. McConkie Commissioner-at-Large



Lew Cramer Commissioner-at-Large



Donna Law Commissioner-at-Large



### State Roads in Salt Lake County



#### Percent Population Change by County: 2015-2065

SL County – 54% Utah County – 176%



Source: Kem C. Gardner Policy Institute 2015-2065 State and County Projections



### **Absolute Population Change by County: 2015-2065**



Source: Kem C. Gardner Policy Institute 2015-2065 State and County Projections



#### SLCo - ~600,000

Utah Co. - ~1,000,000

# Management Strategies





# **Corridor Planning**



### Partnerships