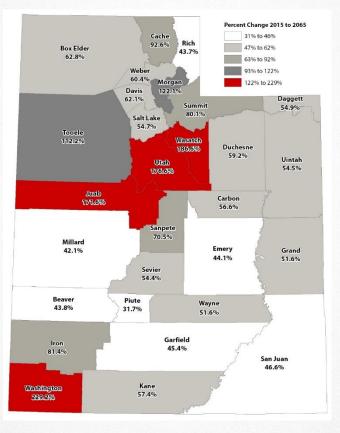

#### Percent Population Change by County: 2015-2065

SL County – 54% Utah County – 176%

Source: Kem C. Gardner Policy Institute 2015-2065 State and County Projections

#### SLCo - ~600,000

Utah Co. - ~1,000,000