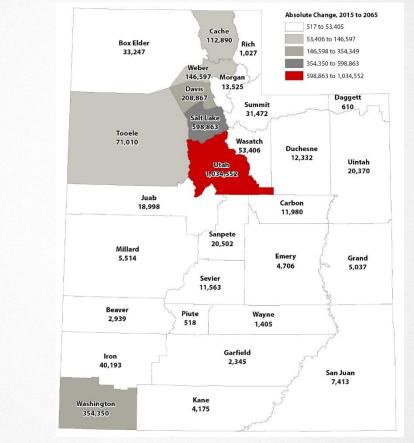

### **Absolute Population Change by County: 2015-2065**

Source: Kem C. Gardner Policy Institute 2015-2065 State and County Projections

#### SLCo - ~600,000

Utah Co. - ~1,000,000