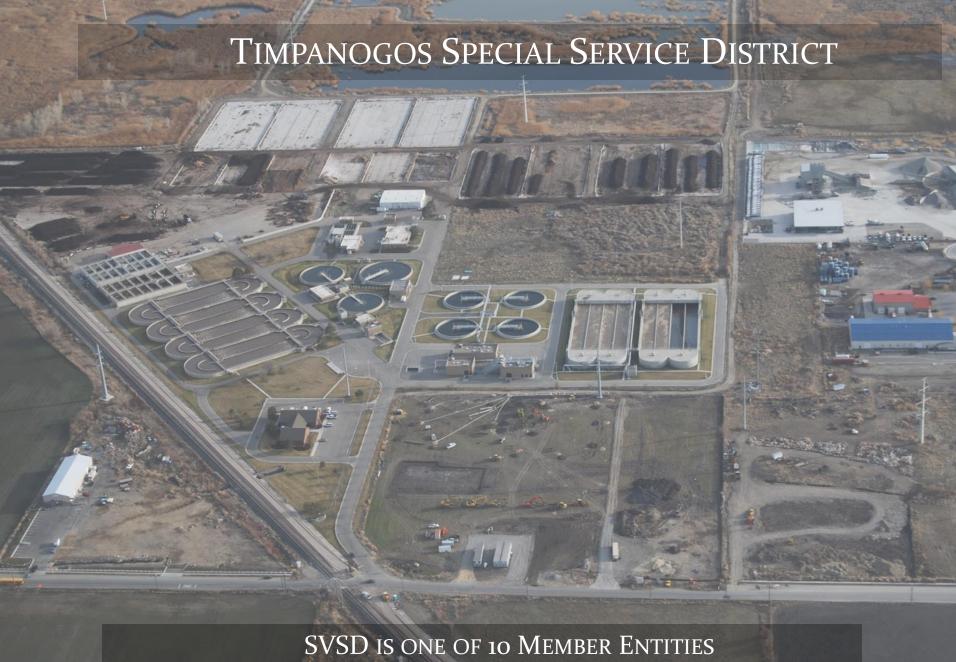

SVSD IS ONE OF 10 MEMBER ENTITIES (FLOWS FROM DRAPER IN UTAH COUNTY TREATED AT TSSD)