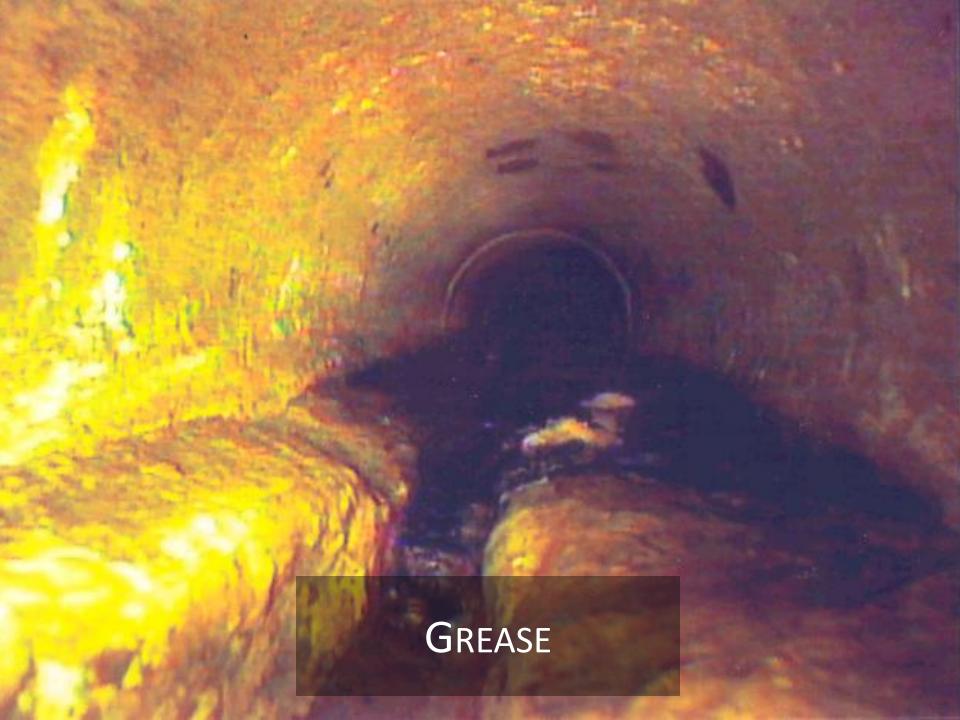

# DISTRICT TODAY

- OVER 73,111 CONNECTIONS
- 935 MILES OF PIPE
   8-INCH TO 60-INCH
   CONCRETE, CLAY, PVC, HDPE
- 23,000+ MANHOLES
- THREE TREATMENT PLANTS
- 75 EMPLOYEES