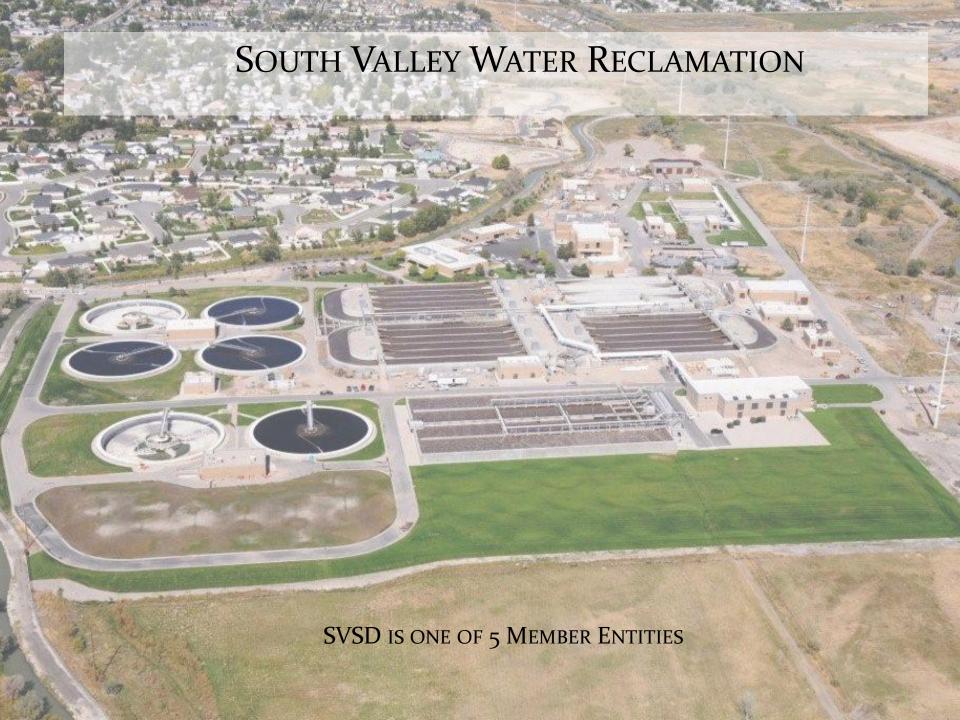

7200 South

- 1973 FIRST PIPES INSTALLED
  FLOWS TO TRI CITY SEWAGE DISPOSAL PLANT IN MIDVALE
- 1985 SOUTH VALLEY WATER RECLAMATION FACILITY COMES ONLINE
- 2012 JORDAN BASIN WRF COMES ONLINE
- RAPID GROWTH
  - 2018 110 SQUARE MILES (ESTIMATED 227,192 PEOPLE)
  - BUILDOUT ESTIMATED 575,500 PEOPLE