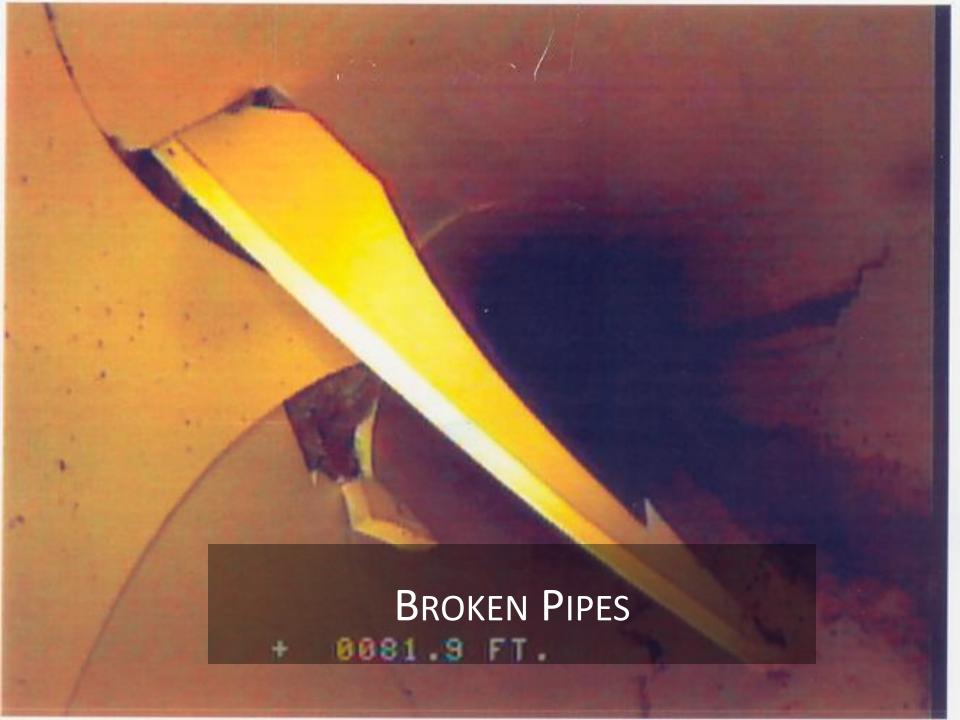

# DISTRICT TODAY

- OVER 73,111 CONNECTIONS
- 935 MILES OF PIPE
   8-INCH TO 60-INCH
   CONCRETE, CLAY, PVC, HDPE
- 23,000+ MANHOLES
- THREE TREATMENT PLANTS
- 75 EMPLOYEES