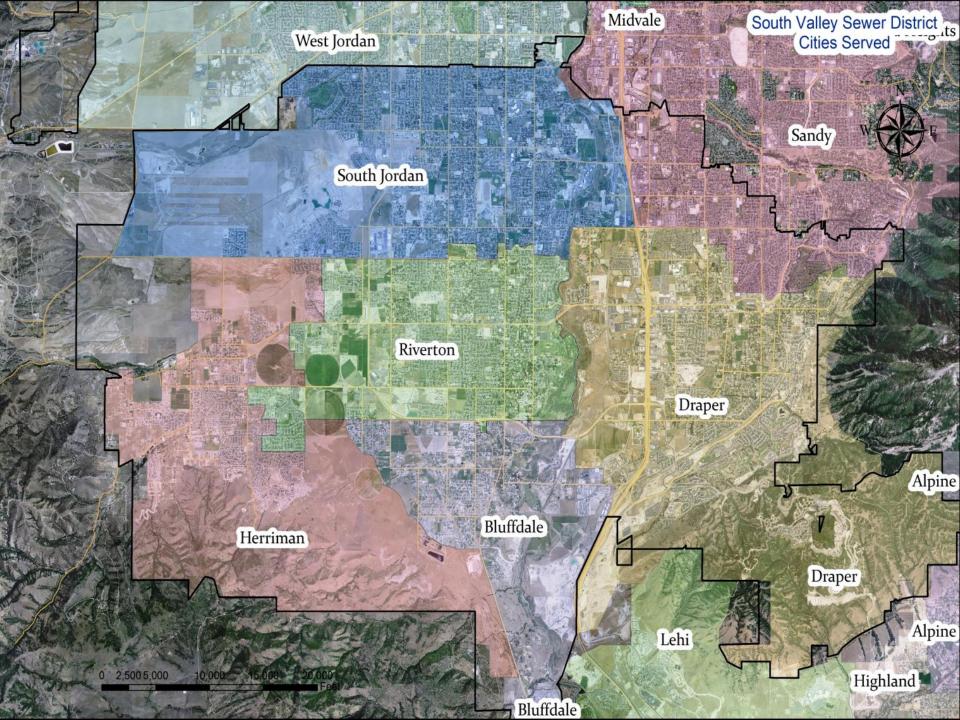

#### THE BEGINNING

- SALT LAKE COUNTY SEWERAGE IMPROVEMENT DISTRICT #1
  - IMPROVEMENT DISTRICT
  - FOUNDED SEPTEMBER 29, 1961
    - RESOLUTION OF THE SL COUNTY COMMISSION
    - INCLUDED 54 SQUARE MILES OF DRAPER, SANDY, RIVERTON, SOUTH JORDAN AND BLUFFDALE

7200 South

- 1973 FIRST PIPES INSTALLED
  FLOWS TO TRI CITY SEWAGE DISPOSAL PLANT IN MIDVALE
- 1985 SOUTH VALLEY WATER RECLAMATION FACILITY COMES ONLINE
- 2012 JORDAN BASIN WRF COMES ONLINE
- RAPID GROWTH
  - 2018 110 SQUARE MILES (ESTIMATED 227,192 PEOPLE)
  - BUILDOUT ESTIMATED 575,500 PEOPLE