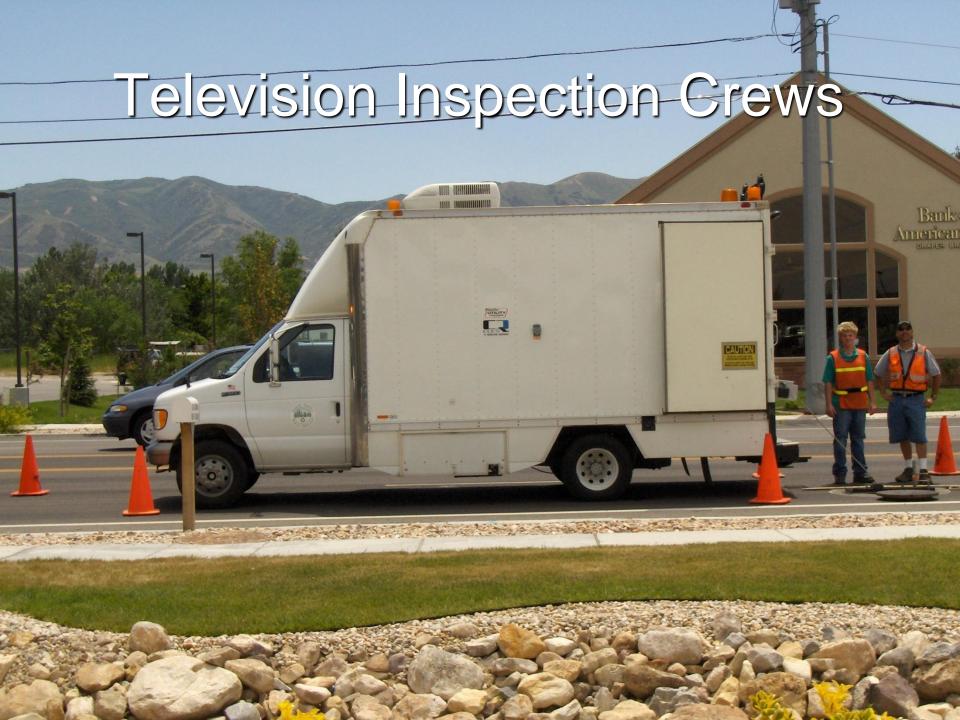

# DISTRICT TODAY

- OVER 73,111 CONNECTIONS
- 935 MILES OF PIPE
   8-INCH TO 60-INCH
   CONCRETE, CLAY, PVC, HDPE
- 23,000+ MANHOLES
- THREE TREATMENT PLANTS
- 75 EMPLOYEES