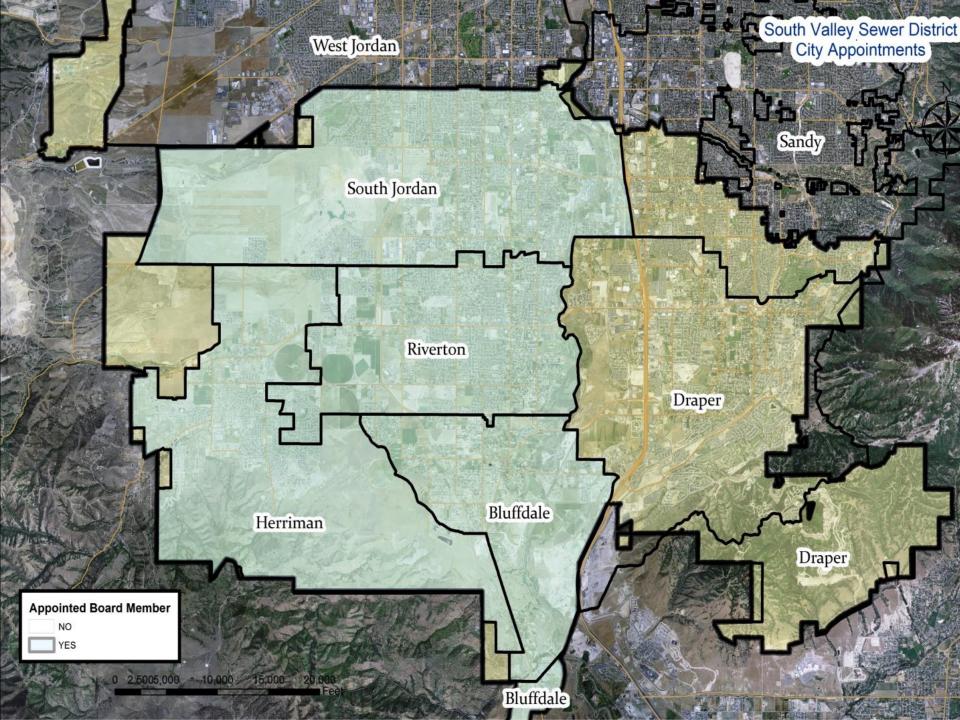

### BOARD OF TRUSTEES

- GOVERNING BODY
- SEVEN MEMBERS
  - 3 ELECTED
  - 4 APPOINTED
    - RIVERTON
    - South Jordan
    - HERRIMAN
    - Bluffdale

### BOARD OF TRUSTEES

- WAYNE BALLARD, CHAIRMAN (AT LARGE, DRAPER CITY)
- MAYOR TRENT STAGGS, (RIVERTON CITY)
- CLINT SMITH, (HERRIMAN CITY)
- DALE SMITH
   (AT LARGE, DRAPER)
- ALAN SUMMERHAYS
   (AT LARGE, DRAPER CITY)
- Mayor Derk Timothy (Bluffdale)
- Mayor Dawn Ramsey (South Jordan)