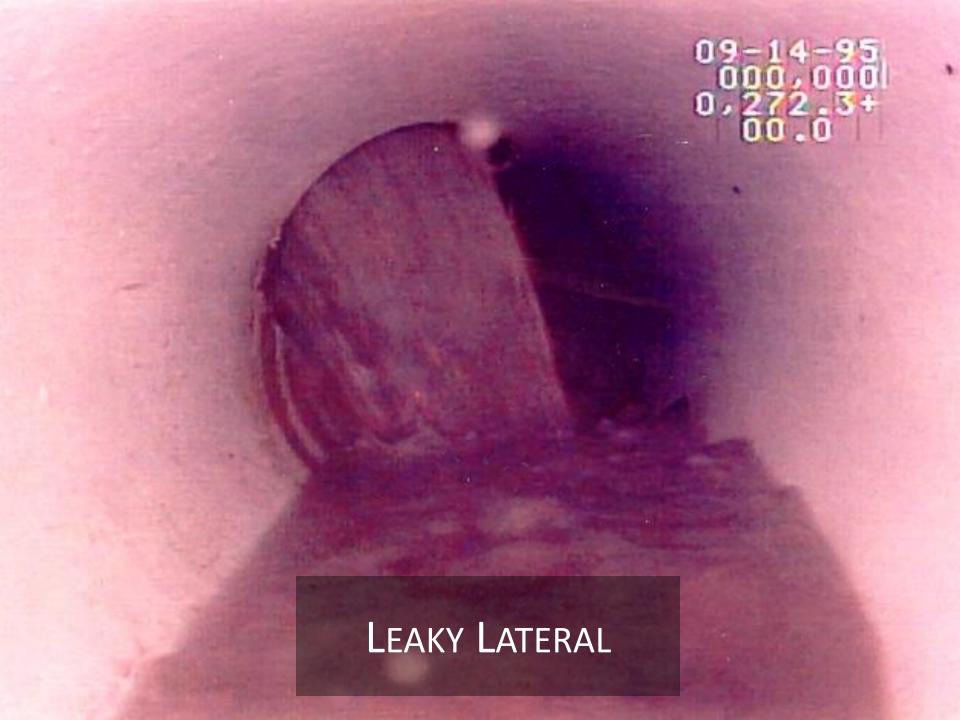

ITY COMES ONLINE
- 2012 JORDAN BASIN WRF COMES ONLINE
- RAPID GROWTH
  - 2018 110 SQUARE MILES (ESTIMATED 227,192 PEOPLE)
  - BUILDOUT ESTIMATED 575,500 PEOPLE



# DISTRICT TODAY

- OVER 73,111 CONNECTIONS
- 935 MILES OF PIPE
   8-INCH TO 60-INCH
   CONCRETE, CLAY, PVC, HDPE
- 23,000+ MANHOLES
- THREE TREATMENT PLANTS
- 75 EMPLOYEES

### BOARD OF TRUSTEES

- GOVERNING BODY
- SEVEN MEMBERS
  - 3 ELECTED
  - 4 APPOINTED
    - RIVERTON
    - South Jordan
    - HERRIMAN
    - Bluffdale



### BOARD OF TRUSTEES

- WAYNE BALLARD, CHAIRMAN (AT LARGE, DRAPER CITY)
- MAYOR TRENT STAGGS, (RIVERTON CITY)
- CLINT SMITH, (HERRIMAN CITY)
- DALE SMITH
   (AT LARGE, DRAPER)
- ALAN SUMMERHAYS
   (AT LARGE, DRAPER CITY)
- Mayor Derk Timothy (Bluffdale)
- Mayor Dawn Ramsey (South Jordan)



































SVSD IS ONE OF 10 MEMBER ENTITIES (FLOWS FROM DRAPER IN UTAH COUNTY TREATED AT TSSD)



#### WHERE ARE WE HEADED

- ESTIMATED 50% BUILD OUT
  - CITIES GROWTH/DENSITIES
    - SANDY/DRAPER UNLIMITED HEIGHT/DENSITIES
    - PRISON PROPERTY
    - Bluffdale (5 Acres per lot to 500 sf lots)
- RAPID GROWTH
  - 2018 110 SQUARE MILES (ESTIMATED 227,192 PEOPLE)
  - BUILDOUT ESTIMATED 575,500 PEOPLE
- EXPANSION
  - JBWRF FROM 15 MGD TO 30 MGD
  - VARIOUS COLLECTION LINES WILL BE INSTALLED/UPSIZED AS NECESSARY