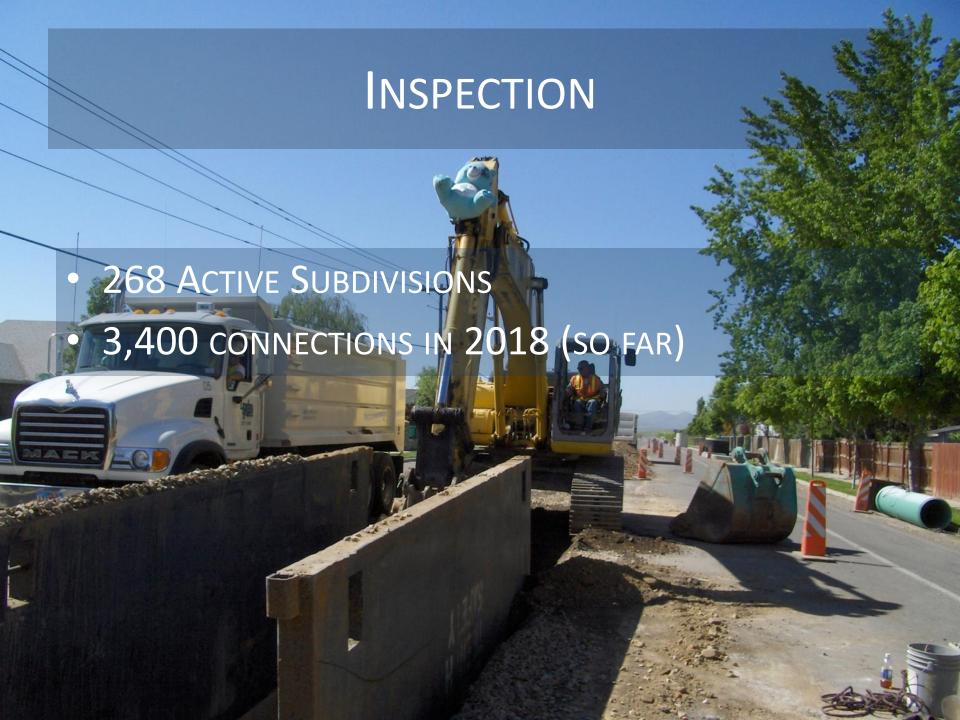

# DISTRICT TODAY

- OVER 73,111 CONNECTIONS
- 935 MILES OF PIPE
   8-INCH TO 60-INCH
   CONCRETE, CLAY, PVC, HDPE
- 23,000+ MANHOLES
- THREE TREATMENT PLANTS
- 75 EMPLOYEES