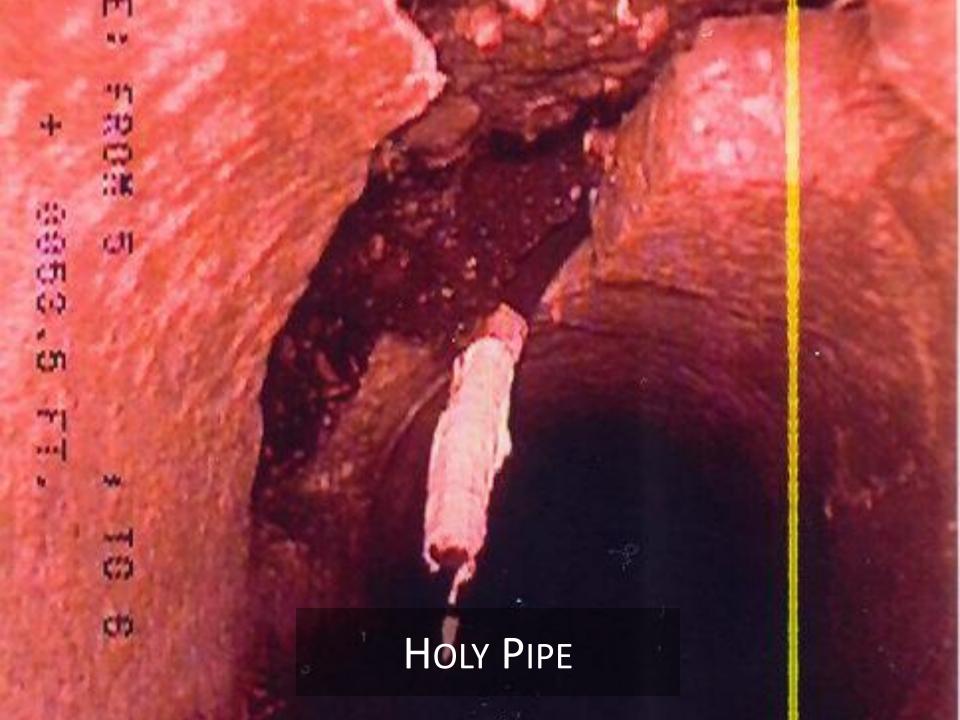

MES ONLINE
- 2012 JORDAN BASIN WRF COMES ONLINE
- RAPID GROWTH
  - 2018 110 SQUARE MILES (ESTIMATED 227,192 PEOPLE)
  - BUILDOUT ESTIMATED 575,500 PEOPLE



# DISTRICT TODAY

- OVER 73,111 CONNECTIONS
- 935 MILES OF PIPE
   8-INCH TO 60-INCH
   CONCRETE, CLAY, PVC, HDPE
- 23,000+ MANHOLES
- THREE TREATMENT PLANTS
- 75 EMPLOYEES

### BOARD OF TRUSTEES

- GOVERNING BODY
- SEVEN MEMBERS
  - 3 ELECTED
  - 4 APPOINTED
    - RIVERTON
    - South Jordan
    - HERRIMAN
    - Bluffdale



### BOARD OF TRUSTEES

- WAYNE BALLARD, CHAIRMAN (AT LARGE, DRAPER CITY)
- MAYOR TRENT STAGGS, (RIVERTON CITY)
- CLINT SMITH, (HERRIMAN CITY)
- DALE SMITH
   (AT LARGE, DRAPER)
- ALAN SUMMERHAYS
   (AT LARGE, DRAPER CITY)
- Mayor Derk Timothy (Bluffdale)
- Mayor Dawn Ramsey (South Jordan)



































SVSD IS ONE OF 10 MEMBER ENTITIES (FLOWS FROM DRAPER IN UTAH COUNTY TREATED AT TSSD)



#### WHERE ARE WE HEADED

- ESTIMATED 50% BUILD OUT
  - CITIES GROWTH/DENSITIES
    - SANDY/DRAPER UNLIMITED HEIGHT/DENSITIES
    - PRISON PROPERTY
    - Bluffdale (5 Acres per lot to 500 sf lots)
- RAPID GROWTH
  - 2018 110 SQUARE MILES (ESTIMATED 227,192 PEOPLE)
  - BUILDOUT ESTIMATED 575,500 PEOPLE
- EXPANSION
  - JBWRF FROM 15 MGD TO 30 MGD
  - VARIOUS COLLECTION LINES WILL BE INSTALLED/UPSIZED AS NECESSARY