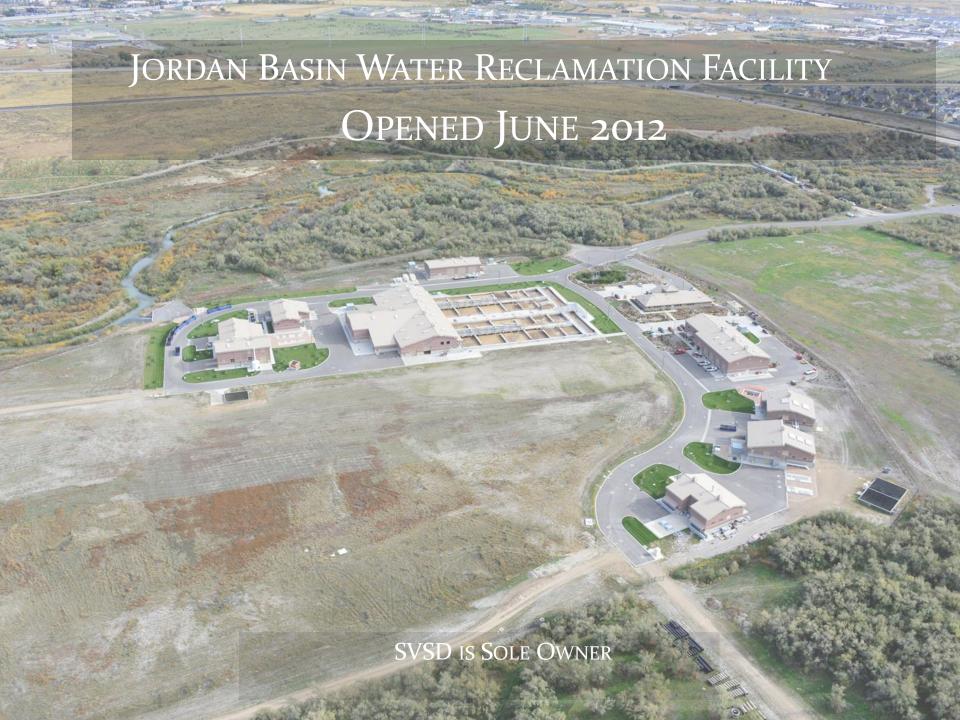

7200 South

- 1973 FIRST PIPES INSTALLED
  FLOWS TO TRI CITY SEWAGE DISPOSAL PLANT IN MIDVALE
- 1985 SOUTH VALLEY WATER RECLAMATION FACILITY COMES ONLINE
- 2012 JORDAN BASIN WRF COMES ONLINE
- RAPID GROWTH
  - 2018 110 SQUARE MILES (ESTIMATED 227,192 PEOPLE)
  - BUILDOUT ESTIMATED 575,500 PEOPLE