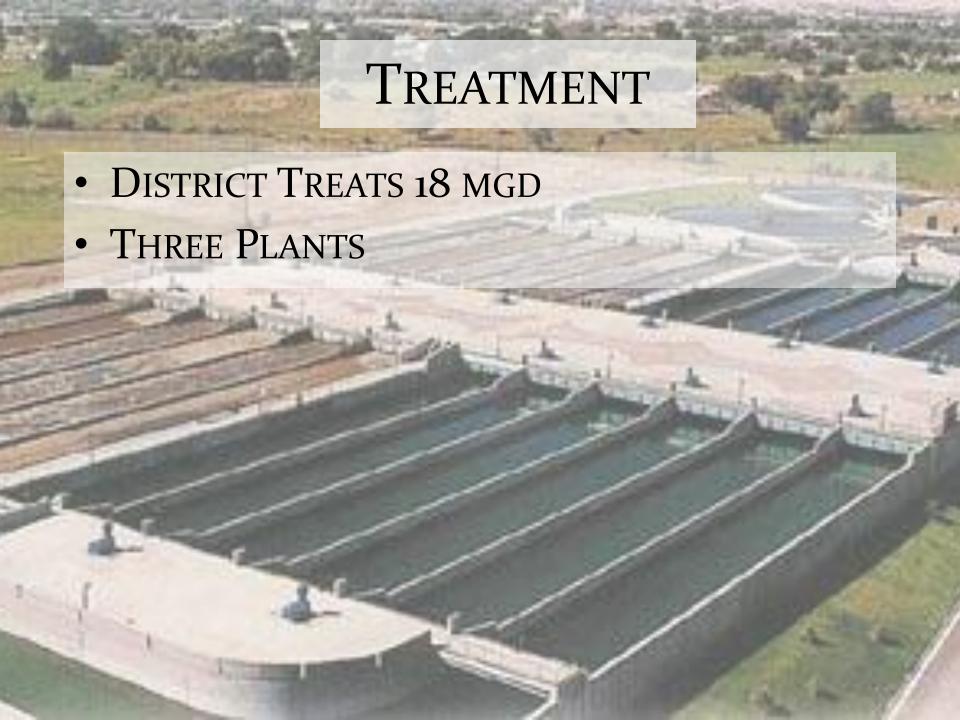

# DISTRICT TODAY

- OVER 73,111 CONNECTIONS
- 935 MILES OF PIPE
   8-INCH TO 60-INCH
   CONCRETE, CLAY, PVC, HDPE
- 23,000+ MANHOLES
- THREE TREATMENT PLANTS
- 75 EMPLOYEES