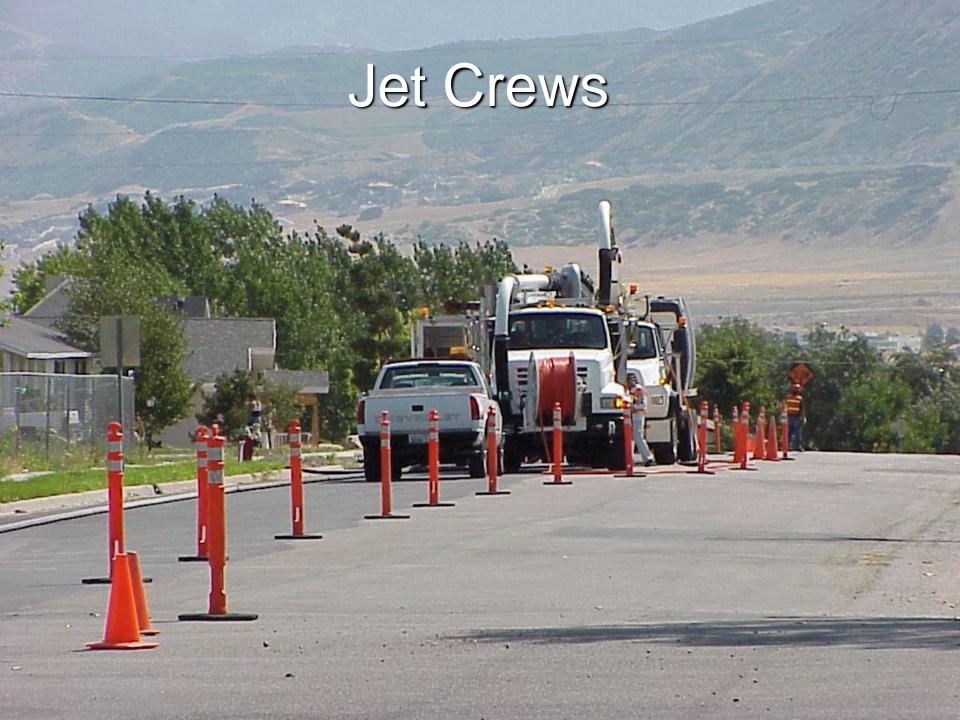

# DISTRICT TODAY

- OVER 73,111 CONNECTIONS
- 935 MILES OF PIPE
   8-INCH TO 60-INCH
   CONCRETE, CLAY, PVC, HDPE
- 23,000+ MANHOLES
- THREE TREATMENT PLANTS
- 75 EMPLOYEES