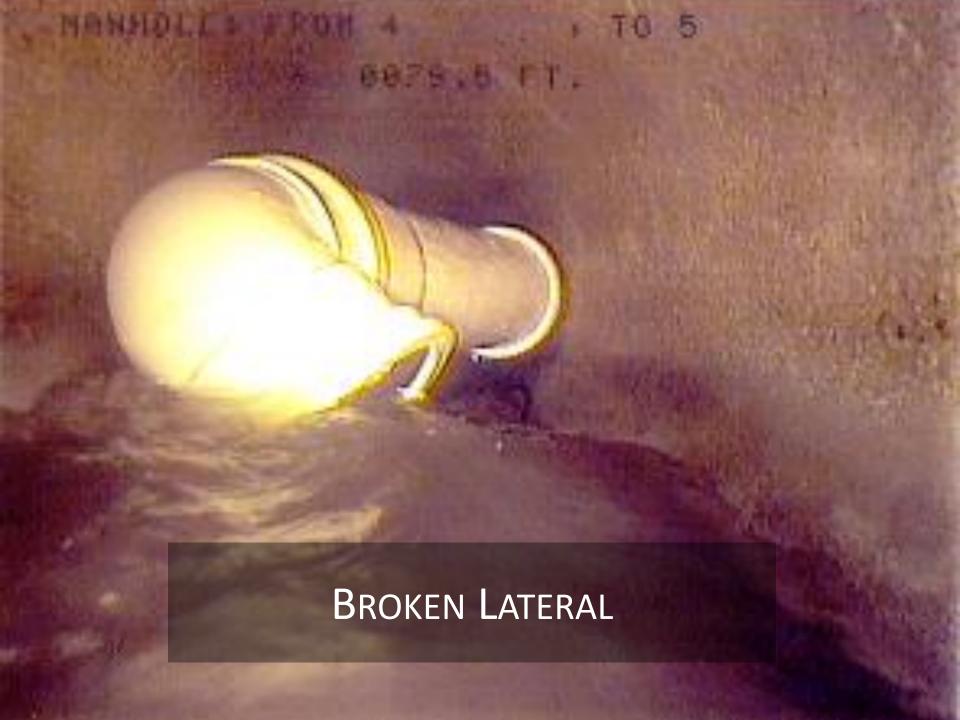

# DISTRICT TODAY

- OVER 73,111 CONNECTIONS
- 935 MILES OF PIPE
   8-INCH TO 60-INCH
   CONCRETE, CLAY, PVC, HDPE
- 23,000+ MANHOLES
- THREE TREATMENT PLANTS
- 75 EMPLOYEES