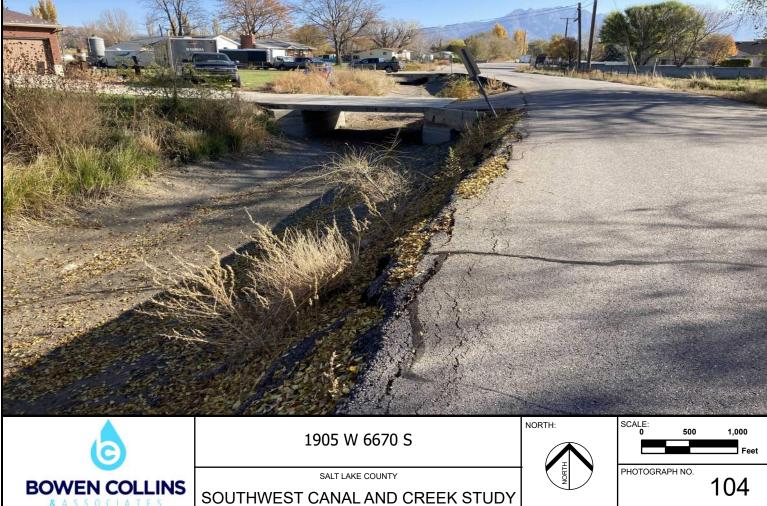

Note: Downstream Side of 1830 West Driveway

Note: Downstream Side of 1900 West Driveway

Note: Upstream Side of 1900 West Driveway

Note: Downstream Side of Access Bridge

Note: Downstream Side of 7110 South Driveway