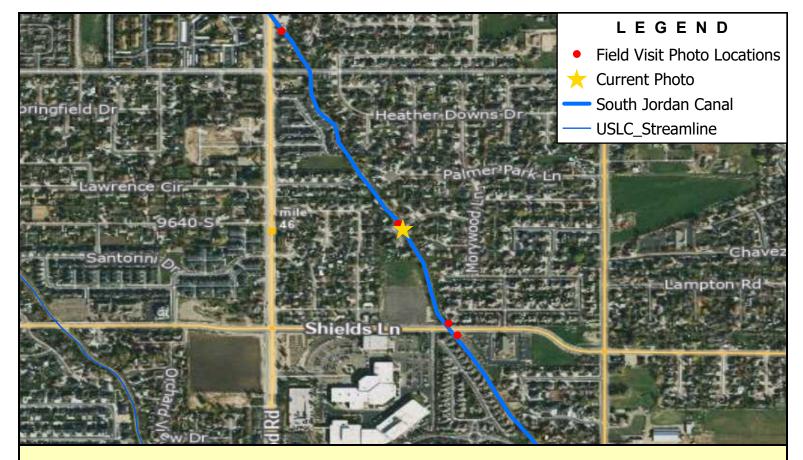

Note: Upstream Side of Bueno Vists Dr. Crossing

Note: Downstream Side of Trax Line

Note: Downstream Side of Sugar Factory Rd. Crossing

Note: Upstream Side of Kodiak Creek Ct. Crossing

Note: Downstream Side of 9800 South Crossing