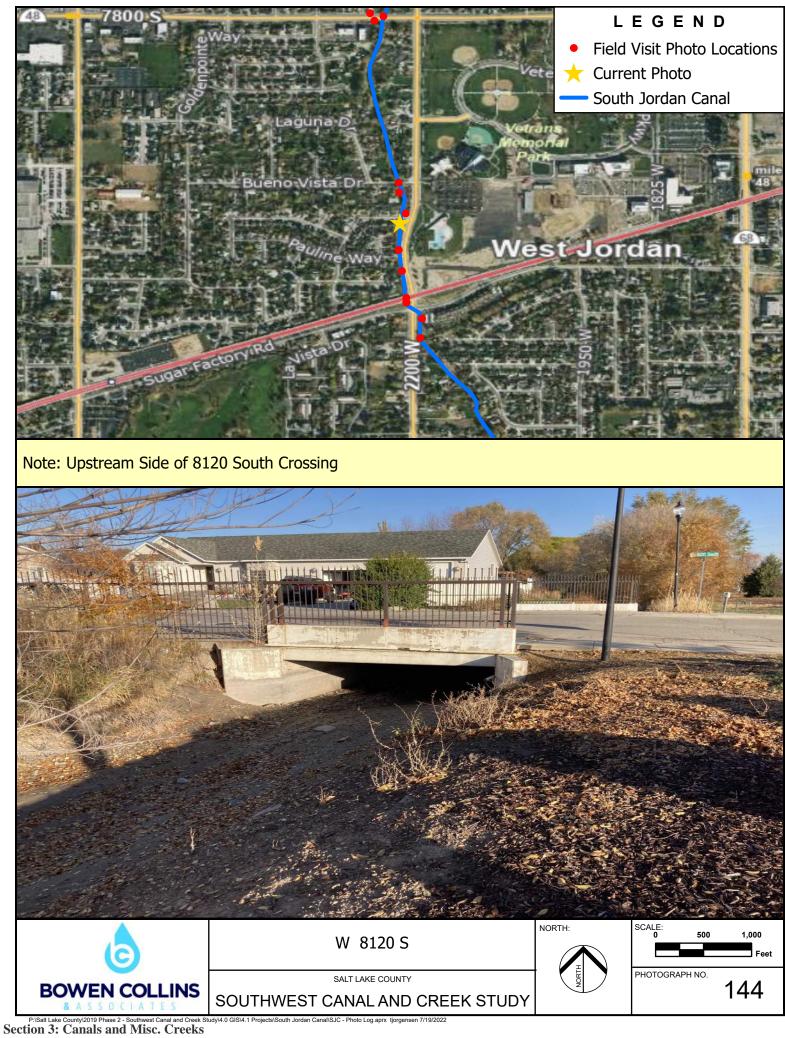

Note: Downstream Side of 7551 South Driveway

Note: Downstream Side of 7560 South Driveway

Note: Upstream Side of 7560 South Driveway

Note: Downstream Side of 7600 South Crossing

Note: Downstream Side of Bueno Vista Dr. Crossing