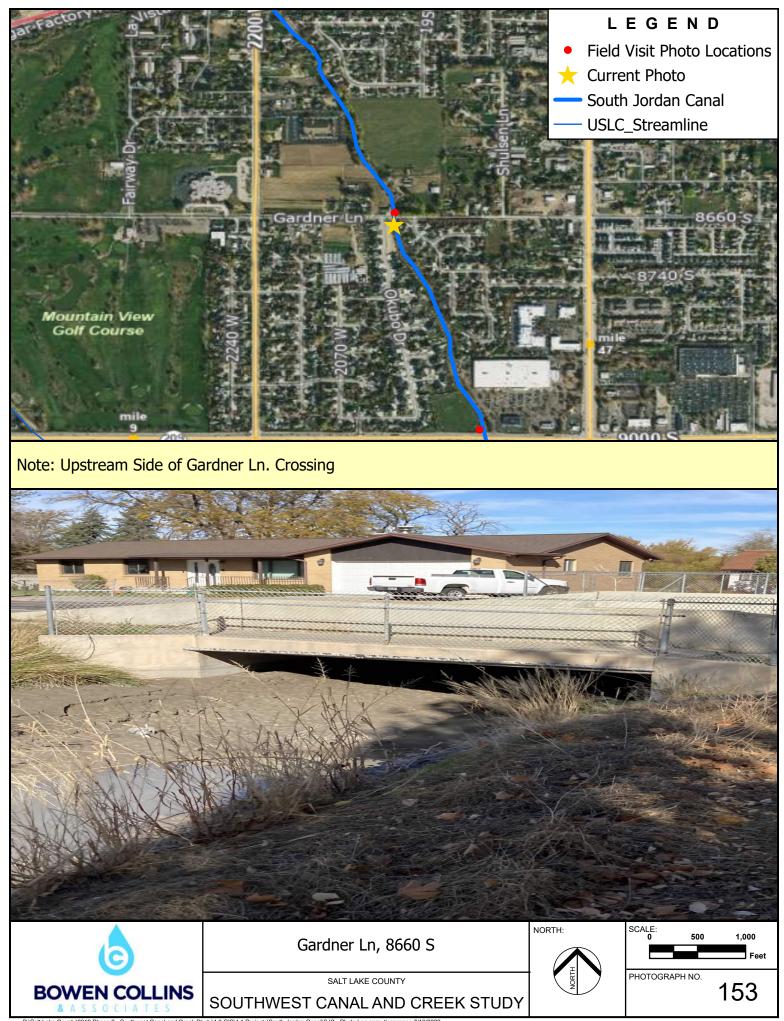

Note: Downstream Side of 7551 South Driveway

Note: Downstream Side of 7560 South Driveway

Note: Upstream Side of 7560 South Driveway

Note: Downstream Side of 7600 South Crossing

Note: Downstream Side of Bueno Vista Dr. Crossing