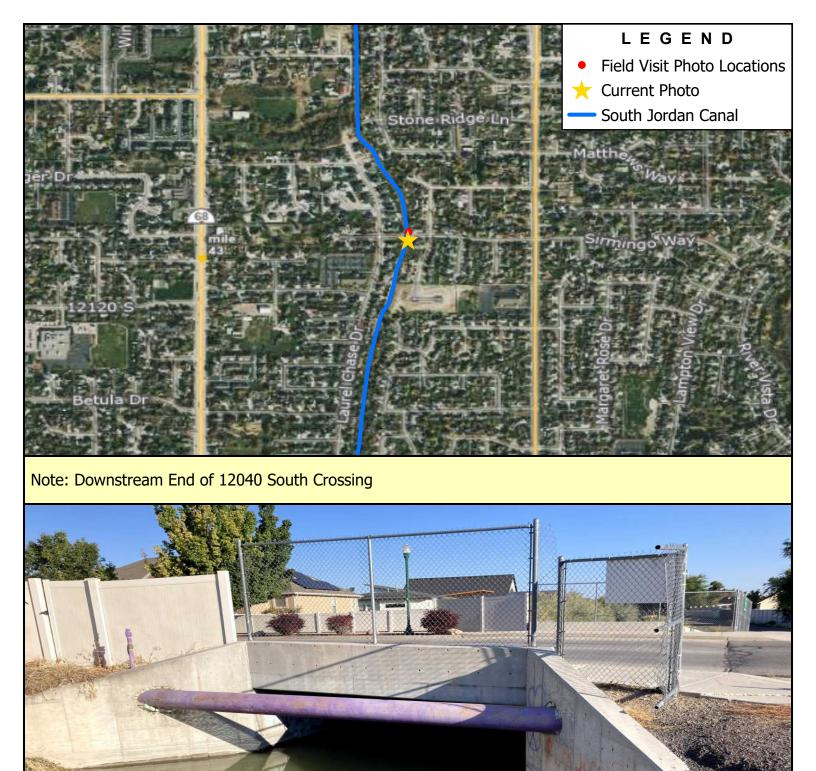

Note: Downstream Side of 6032 South Driveway

Note: Downstream Side of Jordan Canal Road Crossing

Note: Upstream Side of Jordan Canal Road Crossing

Note: Downstream Side of Bridge Near 6000 South

Note: Upstream Side of Bridge Near 6000 South