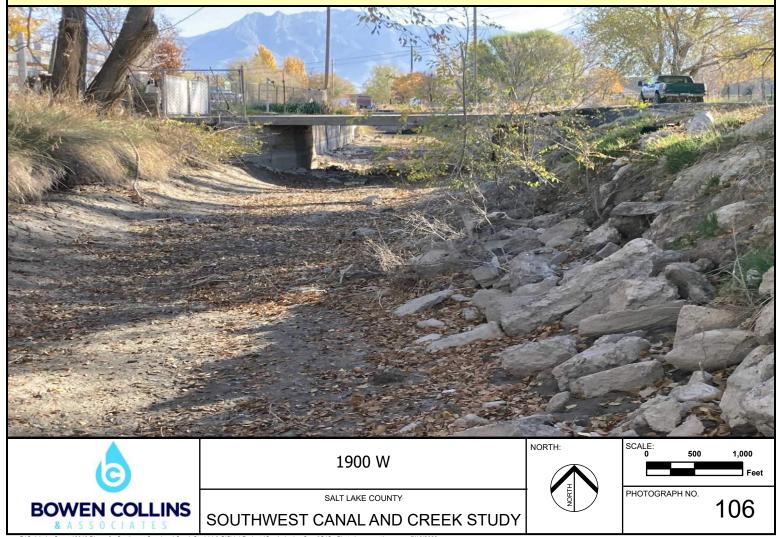

Note: Downstream Side of 1830 West Driveway

Note: Downstream Side of 1900 West Driveway

Note: Upstream Side of 1900 West Driveway

Note: Downstream Side of Access Bridge

Note: Downstream Side of 7110 South Driveway