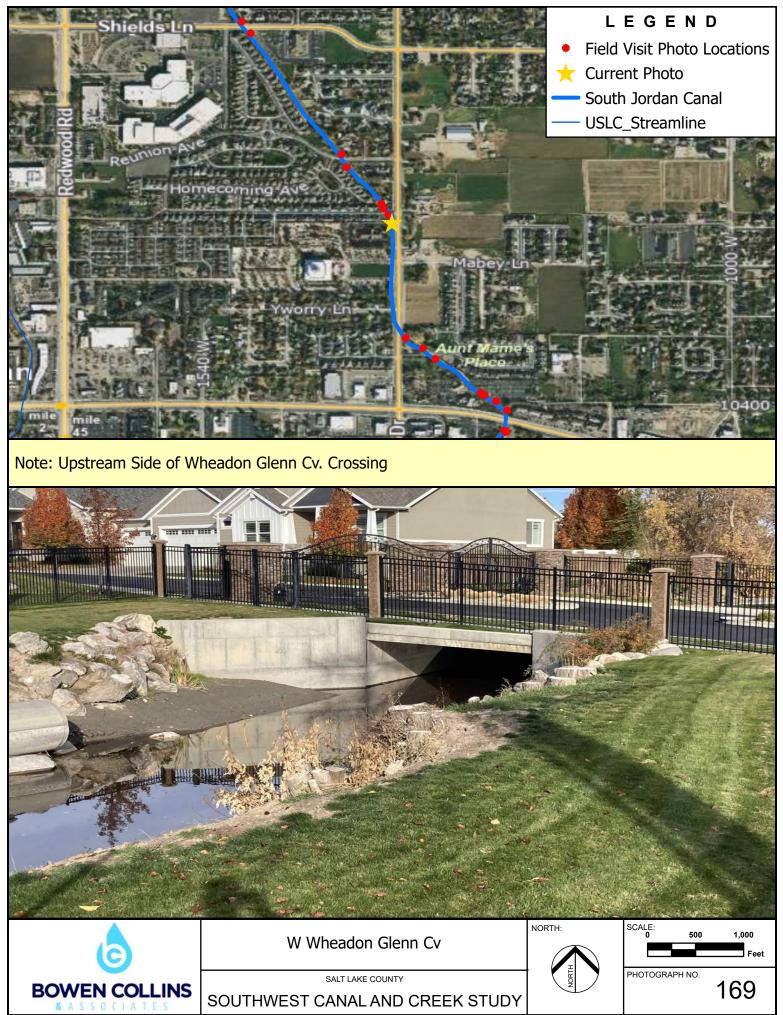

19 Phase 2 - Southwest Canal and Creek Study\4.0 GIS\4.1 Projects\South Jordan Canal\SJC - Photo Log.aprx tjorgensen 7/19/2022 Section 3: Canals and Misc. Creeks



Note: Downstream Side of 7551 South Driveway









Note: Downstream Side of 7560 South Driveway





Note: Upstream Side of 7560 South Driveway





Note: Downstream Side of 7600 South Crossing





























Note: Downstream Side of Bueno Vista Dr. Crossing





Note: Upstream Side of Bueno Vists Dr. Crossing













Note: Downstream Side of Trax Line







Note: Downstream Side of Sugar Factory Rd. Crossing



































Note: Upstream Side of Kodiak Creek Ct. Crossing





Note: Downstream Side of 9800 South Crossing





Note: Upstream Side of 9800 South Crossing





























Note: Downstream Side Holt Farm Lane Crossing









Note: Downstream Side of Pedestrian Bridge Near 10400 South





Note: Upstream Side of Pedestrian Bridge Near 10400 South









Note: Upstream Side South Jordan Parkway Crossing











Note: Upstream End of 1300 West Crossing Near 10600 South







Note: Upstream End of 10775 South Crossing





P:\Salt Lake County\2019 Phase 2 - Southwest Canal and Creek Study\4.0 GIS\4.1 Projects\South Jordan Canal\SJC - Photo Log.aprx tjorgensen 7/19/2022 Section 3: Canals and Misc. Creeks







Note: Upstream End of 11400 South Crossing













Note: Downstream End of 12600 South Crossing













Note: Downstream End of 12800 South Crossing





**BOWEN COLLINS** 

| SALT LAKE COUNTY |
|------------------|

W 12800 S