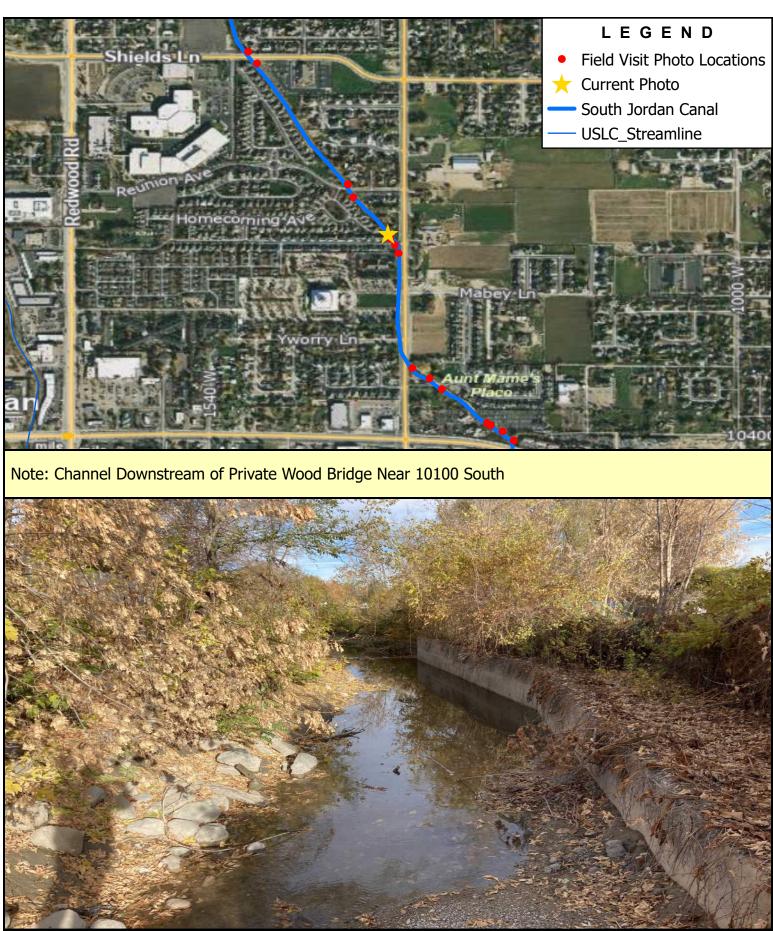

Note: Upstream Side of 9800 South Crossing

Note: Downstream Side Holt Farm Lane Crossing

Note: Downstream Side of Pedestrian Bridge Near 10400 South

Note: Upstream Side of Pedestrian Bridge Near 10400 South