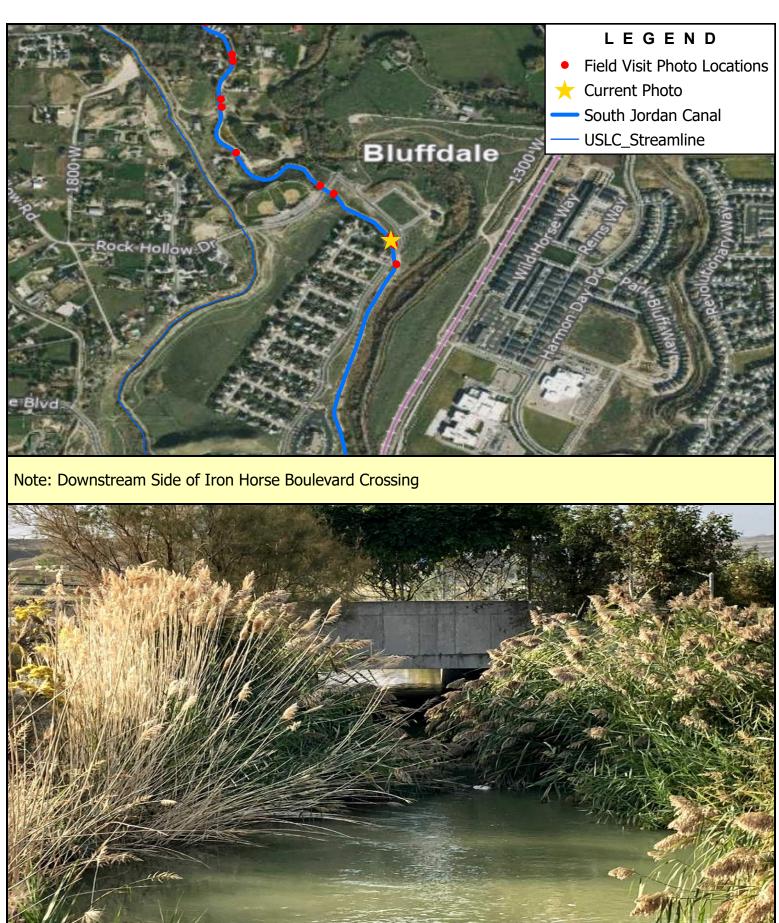

Note: Upstream Side of Redwood Rd. Crossing @ 6400 South

P:\Salt Lake County\2019 Phase 2 - Southwest Canal and Creek Study\4.0 GIS\4.1 Projects\South Jordan Canal\SJC - Photo Log.aprx tjorgensen 7/19/2022 Section 3: Canals and Misc. Creeks