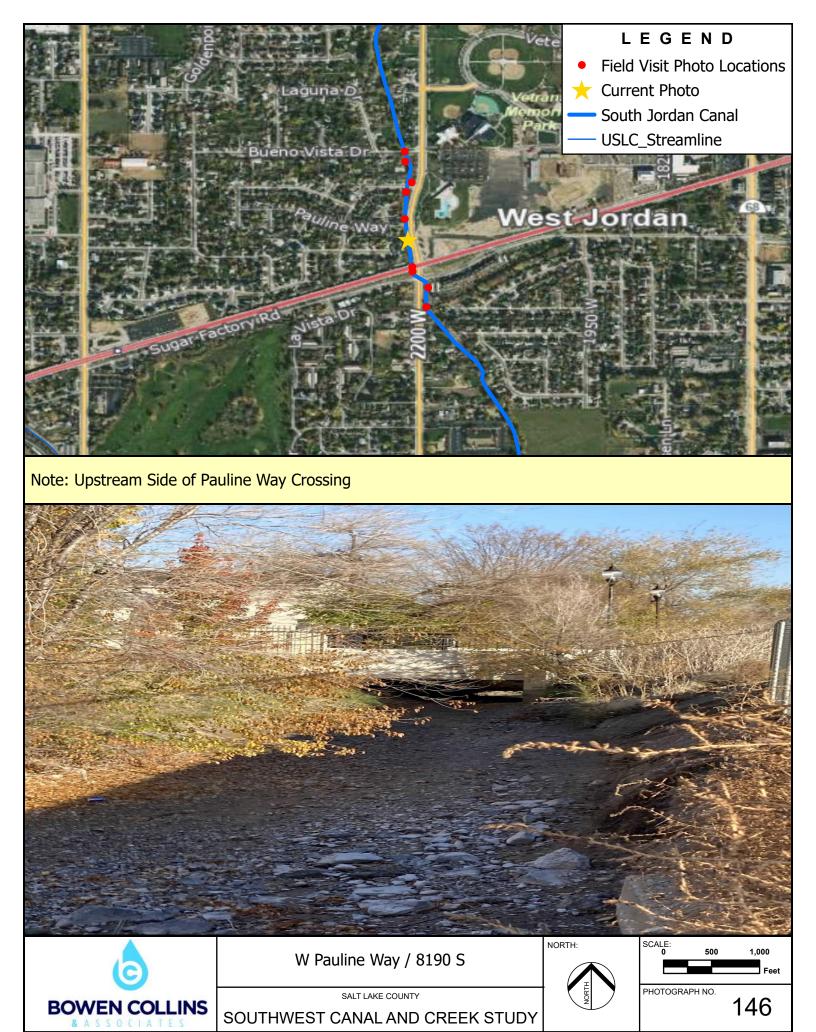

Note: Upstream Side of Bueno Vists Dr. Crossing

Note: Downstream Side of Trax Line

Note: Downstream Side of Sugar Factory Rd. Crossing

Note: Upstream Side of Kodiak Creek Ct. Crossing

Note: Downstream Side of 9800 South Crossing