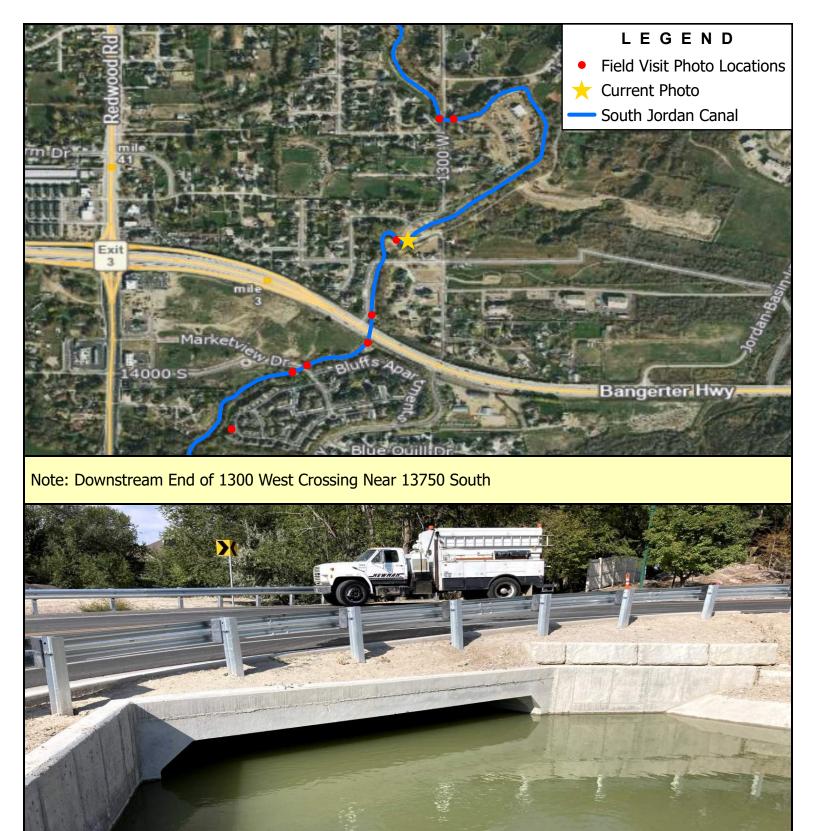

Note: Upstream End of 1300 West Crossing Near 13750 South

Note: Upstream End of Marketview Dr.

Note: Downstream End of Marketview Dr.

Note: Rose Creek Dumpout

Note: Downstream Side of 14400 South Crossing