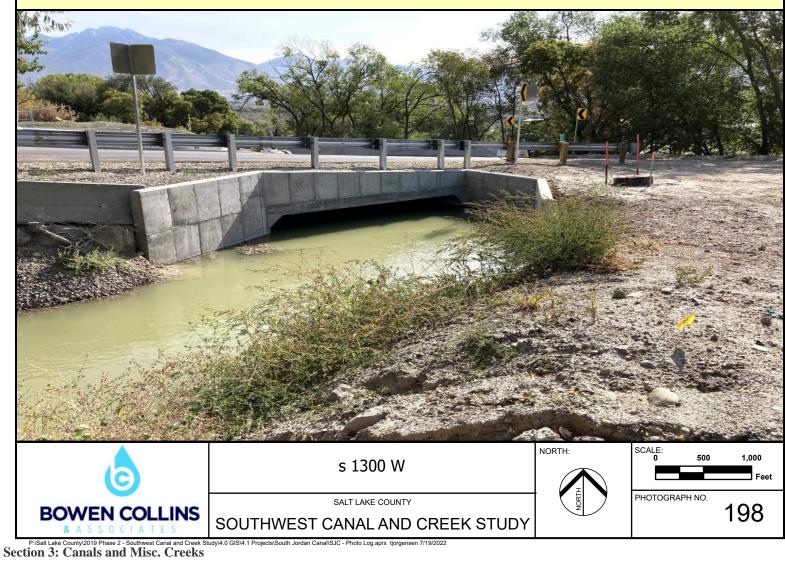

Jordan Parkway Crossing











Note: Upstream End of 1300 West Crossing Near 10600 South







Note: Upstream End of 10775 South Crossing





P:\Salt Lake County\2019 Phase 2 - Southwest Canal and Creek Study\4.0 GIS\4.1 Projects\South Jordan Canal\SJC - Photo Log.aprx tjorgensen 7/19/2022 Section 3: Canals and Misc. Creeks







Note: Upstream End of 11400 South Crossing













Note: Downstream End of 12600 South Crossing













Note: Downstream End of 12800 South Crossing





**BOWEN COLLINS** 

| SALT LAKE COUNTY |
|------------------|

W 12800 S

SOUTHWEST CANAL AND CREEK STUDY

SCALE:

PHOTOGRAPH NO.

1,000

194

Feet

500

NORTH:











Note: Downstream End of 1300 West Crossing Near 13600 South





Note: Upstream End of 1300 West Crossing Near 13750 South















Note: Upstream End of Marketview Dr.





Note: Downstream End of Marketview Dr.





Note: Rose Creek Dumpout





Note: Downstream Side of 14400 South Crossing





Note: Upstream Side of Access Bridge North of 14600 South





Note: Facing 14600 South From Access Bridge





P:\Salt Lake County\2019 Phase 2 - Southwest Canal and Creek Study\4.0 GIS\4.1 Projects\South Jordan Canal\SJC - Photo Log.aprx tjorgensen 7/19/2022 Section 3: Canals and Misc. Creeks







Note: Downstream Side of Access Road #1











Note: Upstream Side of Access Road #3





Note: Downstream Side of Access Road #3





Note: Upstream Side of Access Road #4





Note: Downstream Side of Access Road #4















Note: Downstream Side of Access Bridge Near Cowboy Circle









1,000

224