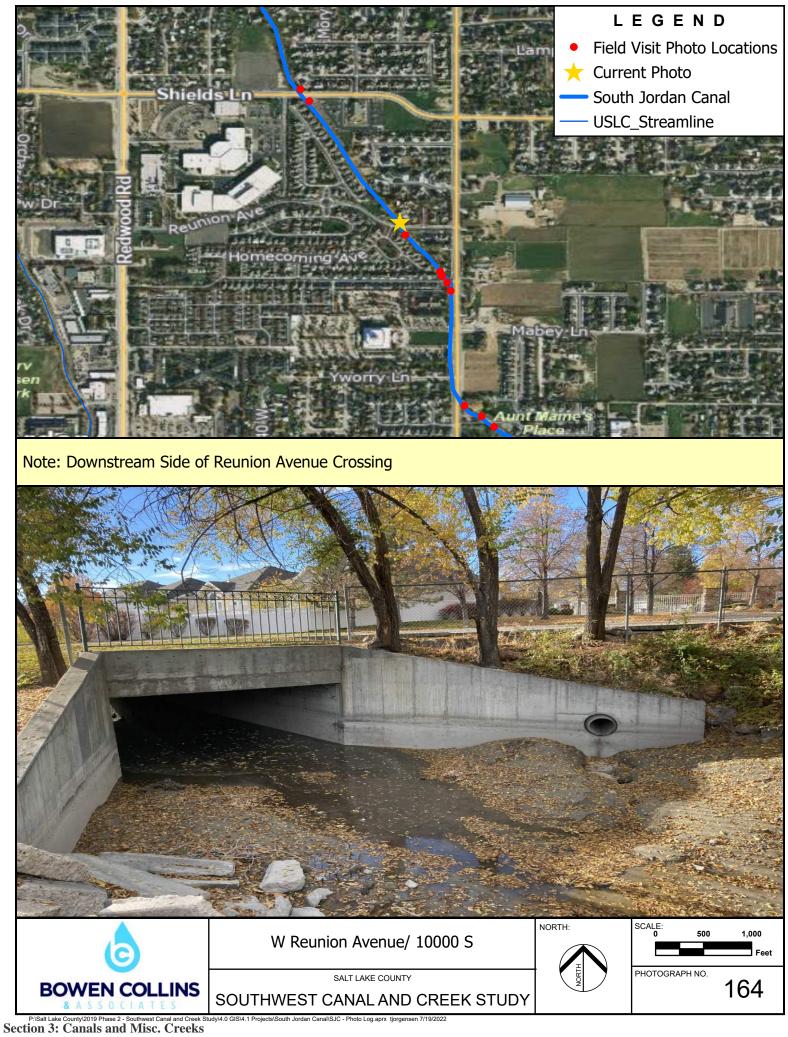

Note: Upstream Side of 9800 South Crossing

Note: Downstream Side Holt Farm Lane Crossing

Note: Downstream Side of Pedestrian Bridge Near 10400 South

Note: Upstream Side of Pedestrian Bridge Near 10400 South