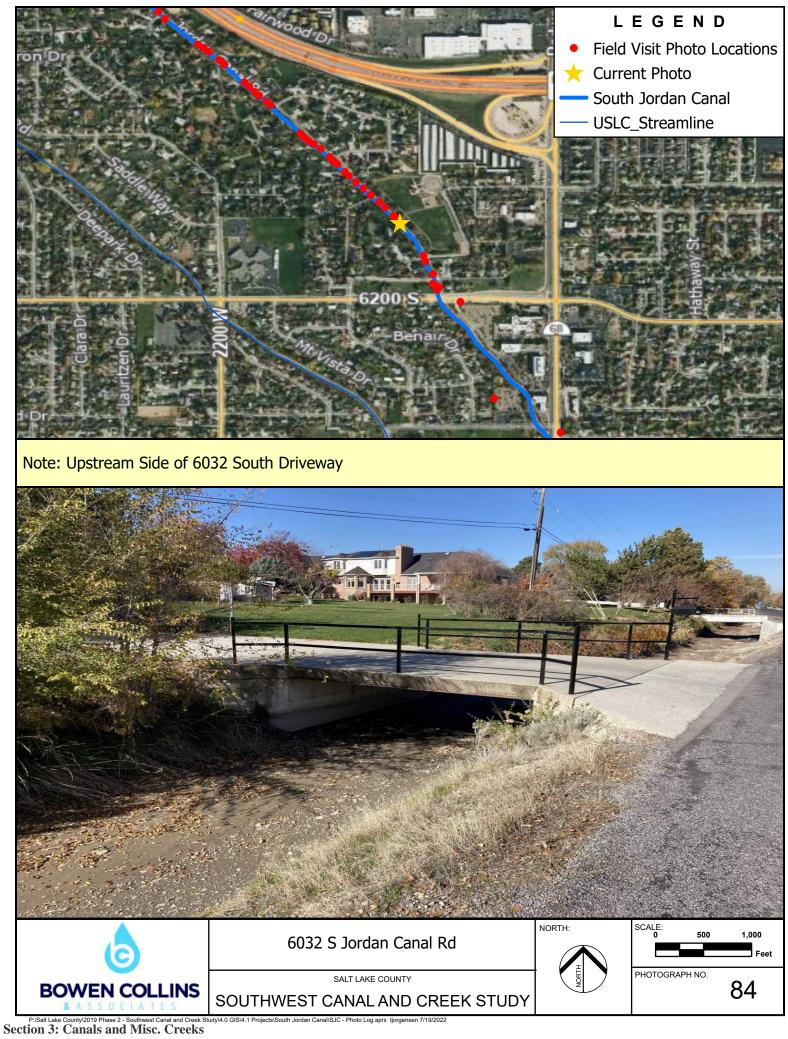

Note: Downstream Side of 6032 South Driveway

Note: Downstream Side of Jordan Canal Road Crossing

Note: Upstream Side of Jordan Canal Road Crossing

Note: Downstream Side of Bridge Near 6000 South

Note: Upstream Side of Bridge Near 6000 South