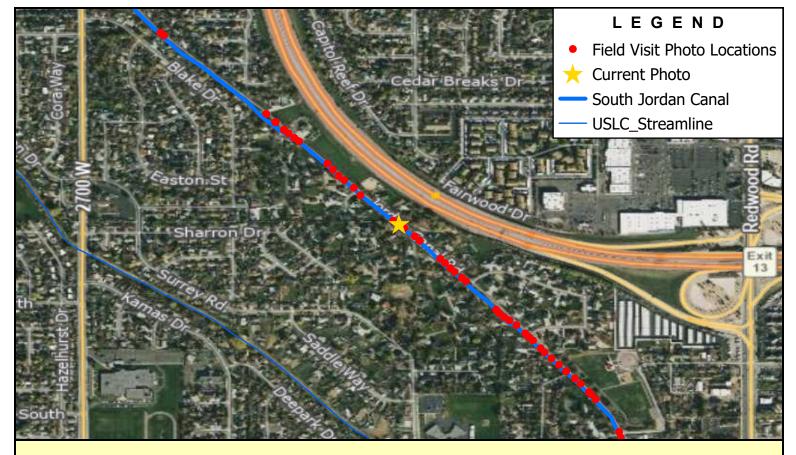

Note: Downstream Side of 5824 South Driveway

Note: Upstream Side of 5824 South Driveway

Note: Downstream Side of 5834 South Access Road

Note: Upstream Side of 5834 South Access Road

Note: Downstream Side of 5860 South Driveway