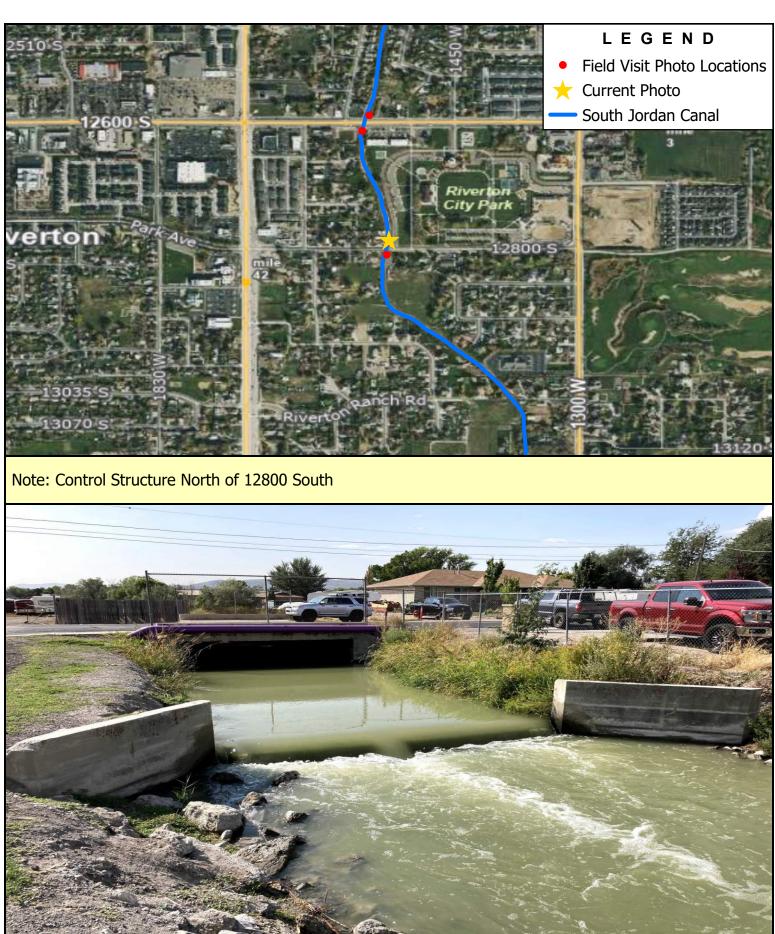

Note: Upstream End of 11400 South Crossing

Note: Downstream End of 12600 South Crossing

Note: Downstream End of 12800 South Crossing

**BOWEN COLLINS** 

| SALT LAKE COUNTY |
|------------------|

W 12800 S

SOUTHWEST CANAL AND CREEK STUDY