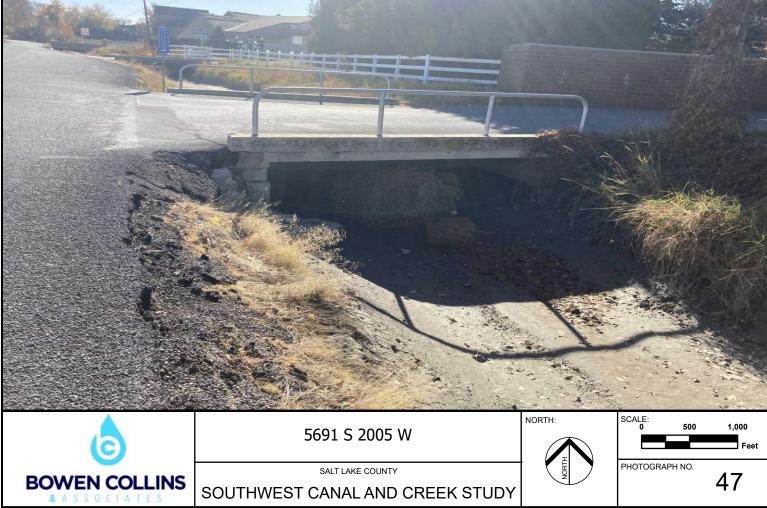

Note: Downstream Side of 5644 South Driveway









SALT LAKE COUNTY SOUTHWEST CANAL AND CREEK STUDY

44

**BOWEN COLLINS** 



Note: Downstream Side of 5650 South Driveway



























Note: Downstream Side of Angle Ln.





Note: Upstream Side of Angle Ln.





Note: Downstream Side of 5824 South Driveway





Note: Upstream Side of 5824 South Driveway





Note: Downstream Side of 5834 South Access Road





Note: Upstream Side of 5834 South Access Road





Note: Downstream Side of 5860 South Driveway





Note: Upstream Side of 5860 South Driveway





Note: Downstream Side of 5880 South Driveway





Note: Upstream Side of 5880 South Driveway







Note: Upstream Side of Farm Ridge Rd.





Note: Upstream Side of 5924 South Driveway





Note: Downstream Side of 5947 South Driveway





Note: Upstream Side of 5947 South Driveway





Note: Downstream Side of 5958 South Driveway

















Note: Upstream Side of 5990 South Driveway





Note: