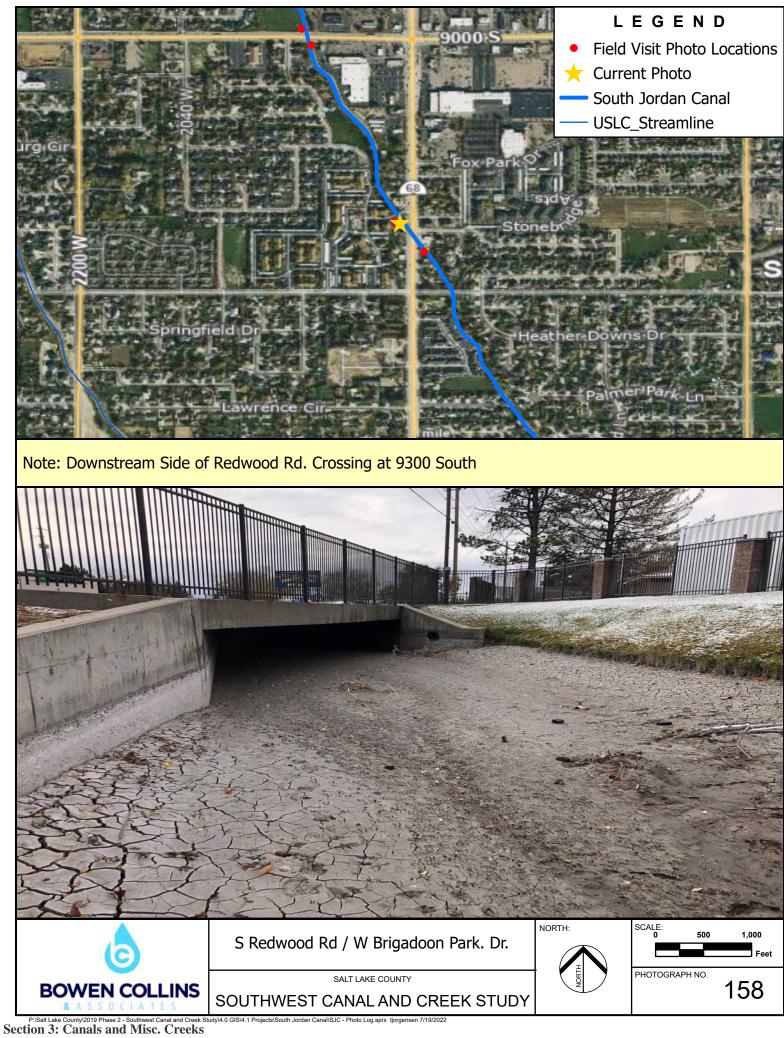

: Upstream Side of 7395 South Driveway











Note: Downstream Side of 7500 South Driveway







Note: Downstream Side of 7510 South Driveway





P:\Salt Lake County\2019 Phase 2 - Southwest Canal and Creek Study\4.0 GIS\4.1 Projects\South Jordan Canal\SJC - Photo Log.aprx tjorgensen 7/19/2022 Section 3: Canals and Misc. Creeks



Note: Downstream Side of 7551 South Driveway









Note: Downstream Side of 7560 South Driveway





Note: Upstream Side of 7560 South Driveway





Note: Downstream Side of 7600 South Crossing





























Note: Downstream Side of Bueno Vista Dr. Crossing





Note: Upstream Side of Bueno Vists Dr. Crossing













Note: Downstream Side of Trax Line







Note: Downstream Side of Sugar Factory Rd. Crossing



































Note: Upstream Side of Kodiak Creek Ct. Crossing





Note: Downstream Side of 9800 South Crossing





Note: Upstream Side of 9800 South Crossing





























Note: Downstream Side Holt Farm Lane Crossing









Note: Downstream Side of Pedestrian Bridge Near 10400 South





Note: Upstream Side of Pedestrian Bridge Near 10400 South









Note: Upstream Side South Jordan Parkway Crossing











Note: Upstream End of 1300 West Crossing Near 10600 South







Note: Upstream End of 10775 South Crossing





P:\Salt Lake County\2019 Phase 2 - Southwest Canal and Creek Study\4.0 GIS\4.1 Projects\South Jordan Canal\SJC - Photo Log.aprx tjorgensen 7/19/2022 Section 3: Canals and Misc. Creeks







Note: Upstream End of 11400 South Crossing













Note: