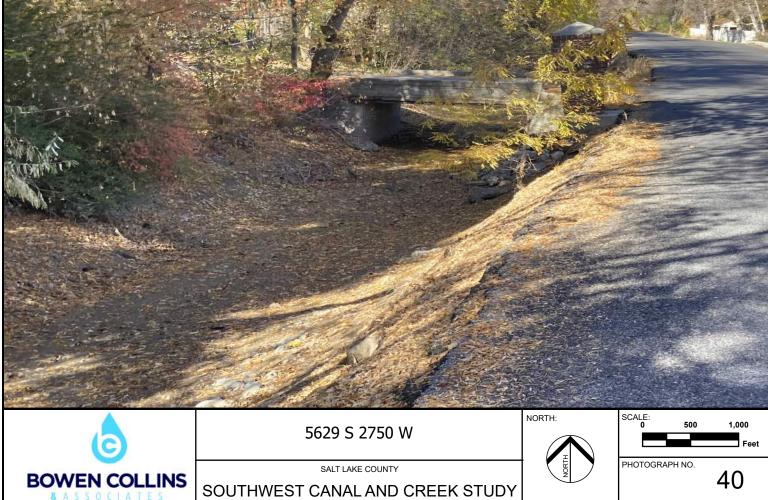

Note: Downstream Side of 5644 South Driveway









SALT LAKE COUNTY SOUTHWEST CANAL AND CREEK STUDY

44

**BOWEN COLLINS** 



Note: Downstream Side of 5650 South Driveway



























Note: Downstream Side of Angle Ln.





Note: Upstream Side of Angle Ln.





Note: Downstream Side of 5824 South Driveway





Note: Upstream Side of 5824 South Driveway





Note: Downstream Side of 5834 South Access Road





Note: Upstream Side of 5834 South Access Road





Note: Downstream Side of 5860 South Driveway





Note: Upstream Side of 5860 South Driveway





Note: Downstream Side of 5880 South Driveway





Note: Upstream Side of 5880 South Driveway







Note: Upstream Side of Farm Ridge Rd.





Note: Upstream Side of 5924 South Driveway





Note: Downstream Side of