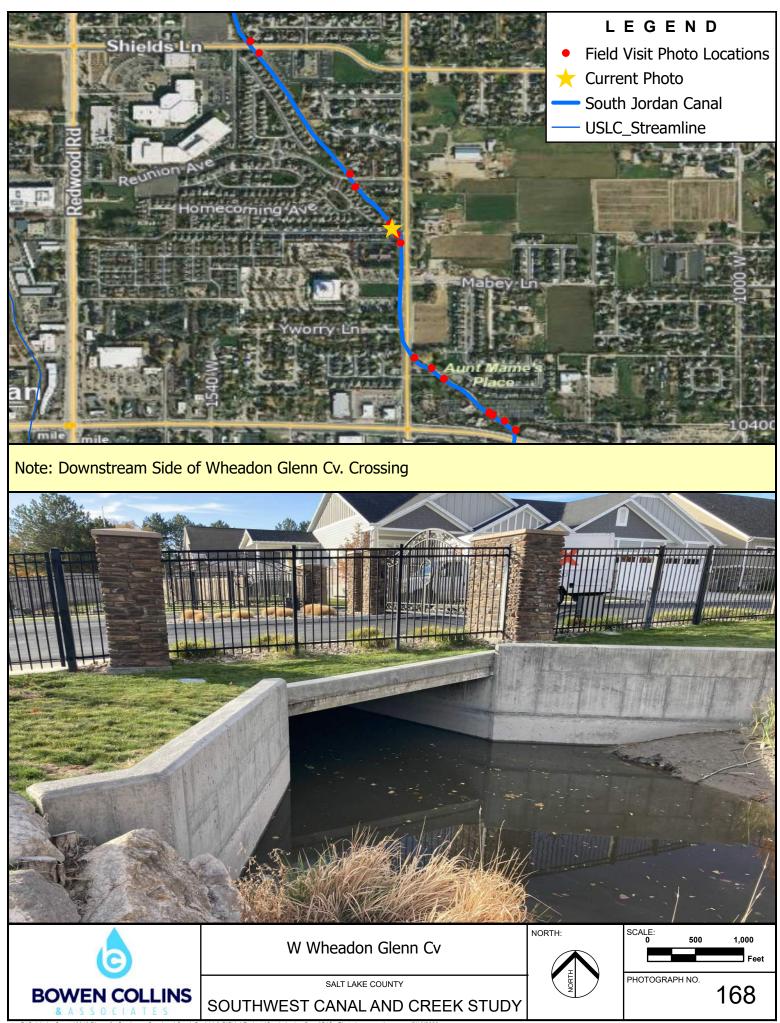

2019 Phase 2 - Southwest Canal and Creek Study\4.0 GIS\4.1 Projects\South Jordan Canal\SJC - Photo Log.aprx tjorgensen 7/19/2022 Section 3: Canals and Misc. Creeks



Note: Downstream Side of 7551 South Driveway









Note: Downstream Side of 7560 South Driveway





Note: Upstream Side of 7560 South Driveway





Note: Downstream Side of 7600 South Crossing





























Note: Downstream Side of Bueno Vista Dr. Crossing





Note: Upstream Side of Bueno Vists Dr. Crossing













Note: Downstream Side of Trax Line







Note: Downstream Side of Sugar Factory Rd. Crossing



































Note: Upstream Side of Kodiak Creek Ct. Crossing





Note: Downstream Side of 9800 South Crossing





Note: Upstream Side of 9800 South Crossing





























Note: Downstream Side Holt Farm Lane Crossing









Note: Downstream Side of Pedestrian Bridge Near 10400 South





Note: Upstream Side of Pedestrian Bridge Near 10400 South









Note: Upstream Side South Jordan Parkway Crossing











Note: Upstream End of 1300 West Crossing Near 10600 South







Note: Upstream End of 10775 South Crossing





P:\Salt Lake County\2019 Phase 2 - Southwest Canal and Creek Study\4.0 GIS\4.1 Projects\South Jordan Canal\SJC - Photo Log.aprx tjorgensen 7/19/2022 Section 3: Canals and Misc. Creeks







Note: Upstream End of 11400 South Crossing













Note: Downstream End of 12600 South Crossing













Note: Downstream End of 12800 South Crossing





**BOWEN COLLINS** 

| SALT LAKE COUNTY |
|------------------|

W 12800