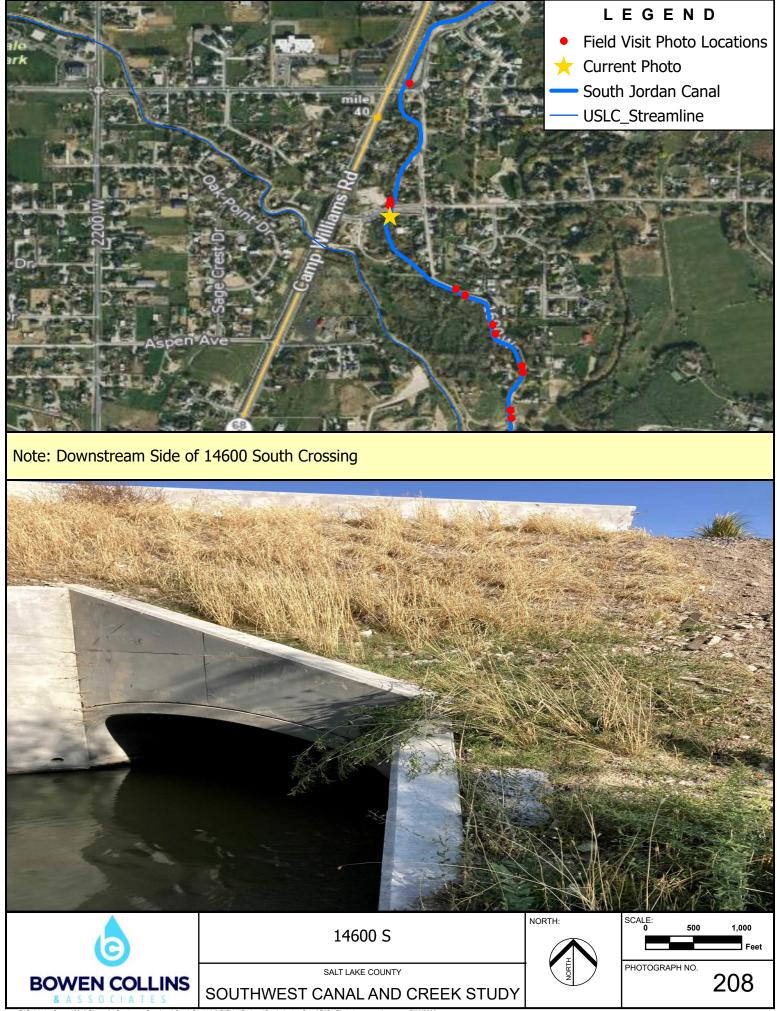

Note: Upstream Side of Access Bridge North of 14600 South

Note: Facing 14600 South From Access Bridge

P:\Salt Lake County\2019 Phase 2 - Southwest Canal and Creek Study\4.0 GIS\4.1 Projects\South Jordan Canal\SJC - Photo Log.aprx tjorgensen 7/19/2022 Section 3: Canals and Misc. Creeks