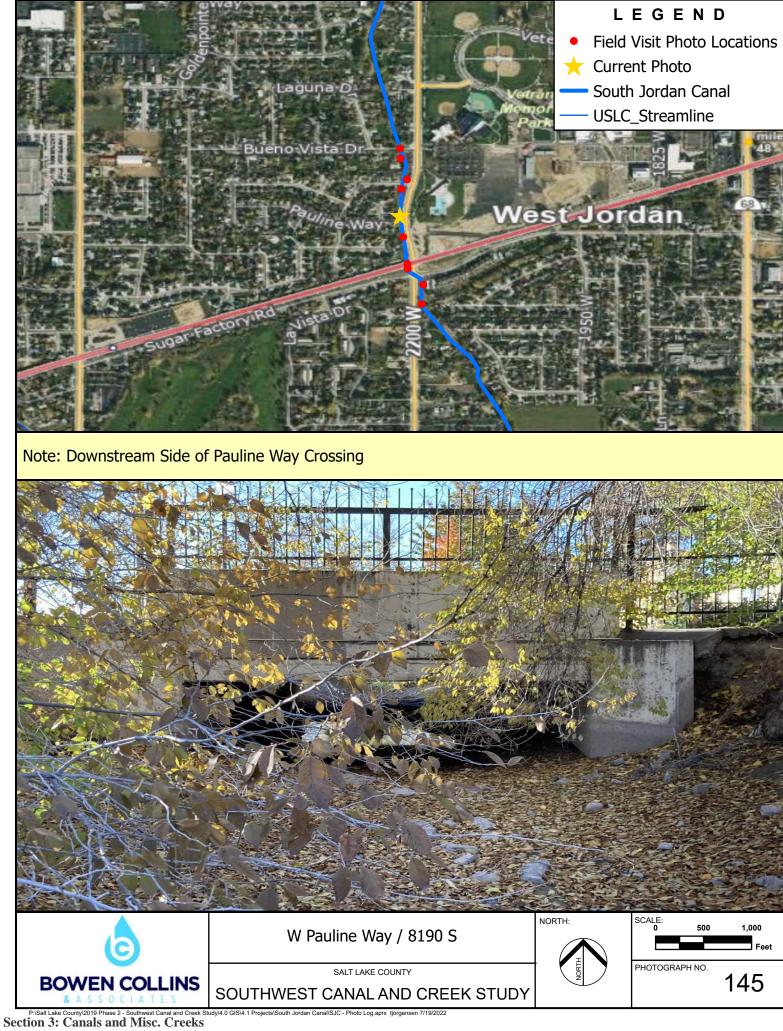

Note: Upstream Side of Bueno Vists Dr. Crossing

Note: Downstream Side of Trax Line

Note: Downstream Side of Sugar Factory Rd. Crossing

Note: Upstream Side of Kodiak Creek Ct. Crossing

Note: Downstream Side of 9800 South Crossing