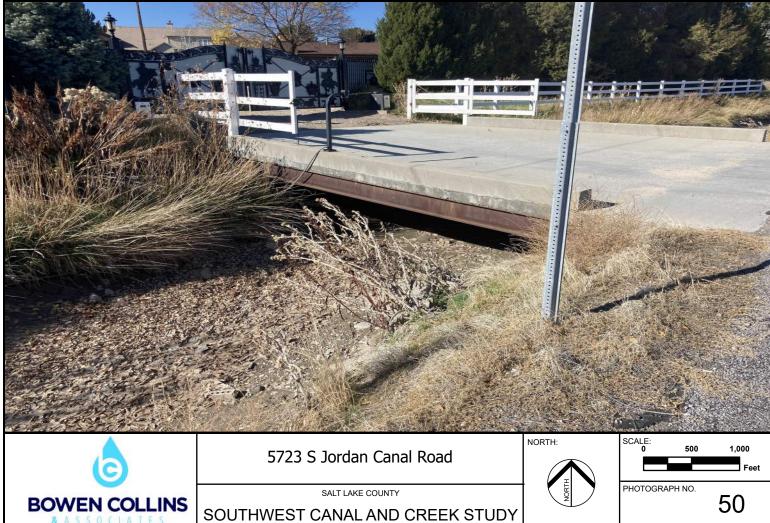

Note: Downstream Side of 5644 South Driveway

SALT LAKE COUNTY SOUTHWEST CANAL AND CREEK STUDY

44

**BOWEN COLLINS** 

Note: Downstream Side of 5650 South Driveway

Note: Downstream Side of Angle Ln.

Note: Upstream Side of Angle Ln.