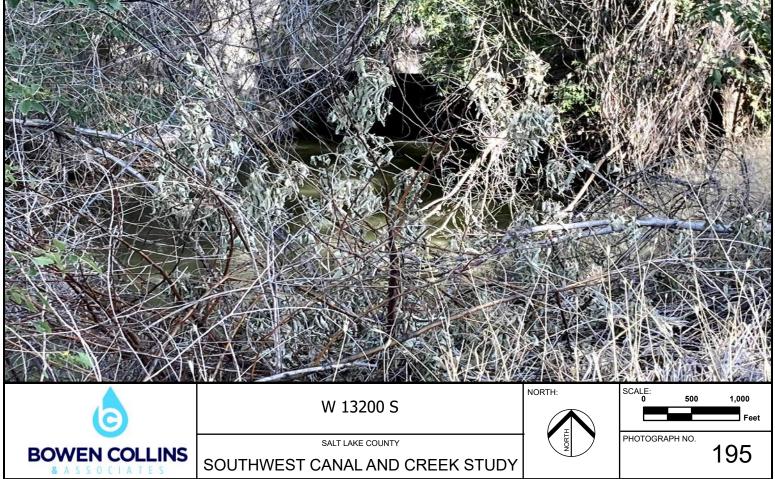

SCALE:

PHOTOGRAPH NO.

1,000

194

Feet

500

NORTH:

Note: Downstream End of 1300 West Crossing Near 13600 South