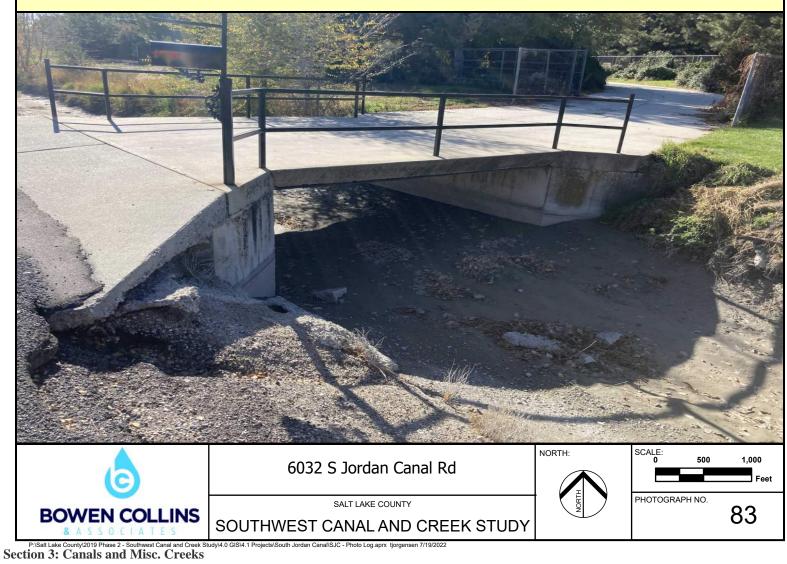

Note: Downstream Side of 6032 South Driveway

Note: Downstream Side of Jordan Canal Road Crossing

Note: Upstream Side of Jordan Canal Road Crossing

Note: Downstream Side of Bridge Near 6000 South

Note: Upstream Side of Bridge Near 6000 South