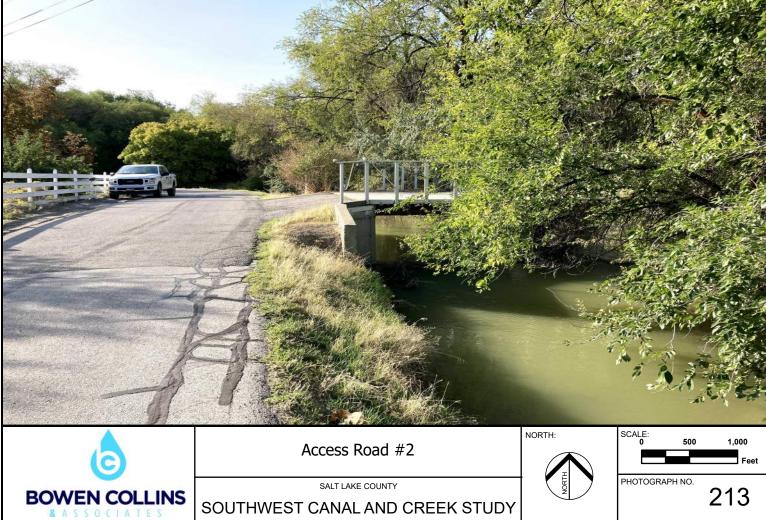

Note: Downstream Side of Access Road #1

Note: Upstream Side of Access Road #3

Note: Downstream Side of Access Road #3

Note: Upstream Side of Access Road #4

Note: Downstream Side of Access Road #4

Note: Downstream Side of Access Bridge Near Cowboy Circle