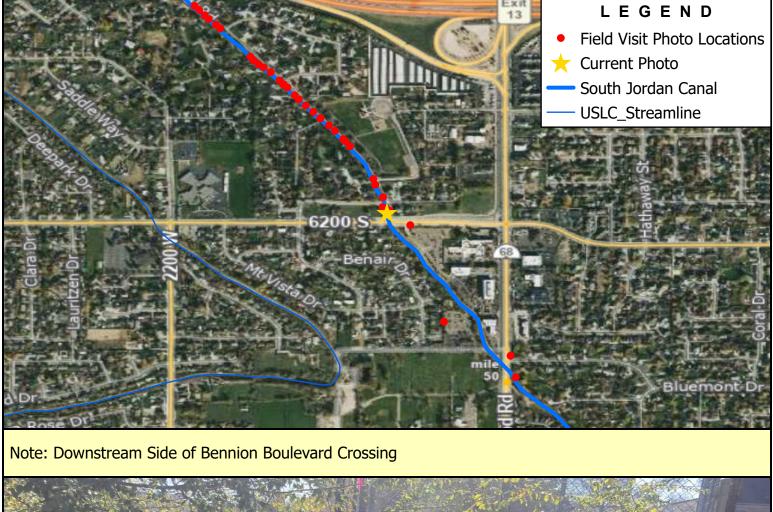

Note: Downstream Side of 6032 South Driveway

Note: Downstream Side of Jordan Canal Road Crossing

Note: Upstream Side of Jordan Canal Road Crossing

Note: Downstream Side of Bridge Near 6000 South

Note: Upstream Side of Bridge Near 6000 South