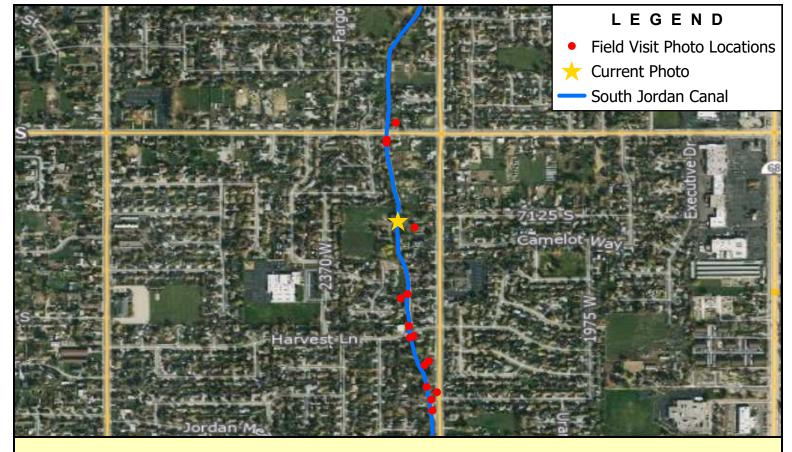

Note: Downstream Side of 1830 West Driveway

Note: Downstream Side of 1900 West Driveway

Note: Upstream Side of 1900 West Driveway

Note: Downstream Side of Access Bridge

Note: Downstream Side of 7110 South Driveway