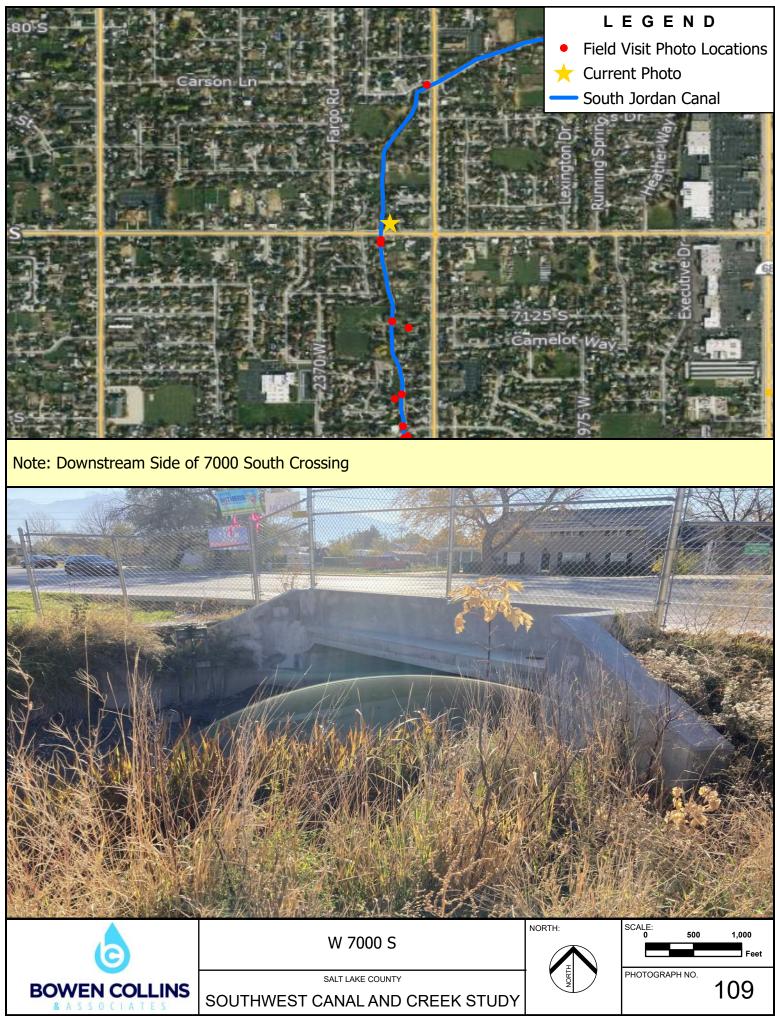

ote: Downstream Side of 6028 South Access Road











Note: Downstream Side of 6032 South Driveway











Note: Downstream Side of Jordan Canal Road Crossing





Note: Upstream Side of Jordan Canal Road Crossing





Note: Downstream Side of Bridge Near 6000 South





Note: Upstream Side of Bridge Near 6000 South

















Note: Upstream Side of Redwood Rd. Crossing @ 6400 South













P:\Salt Lake County\2019 Phase 2 - Southwest Canal and Creek Study\4.0 GIS\4.1 Projects\South Jordan Canal\SJC - Photo Log.aprx tjorgensen 7/19/2022 Section 3: Canals and Misc. Creeks



Note: Downstream Side of 1830 West Driveway

















Note: Downstream Side of 1900 West Driveway





Note: Upstream Side of 1900 West Driveway





Note: Downstream Side of Access Bridge















Note: Downstream Side of 7110 South Driveway











Note: Upstream Side of 7200 Access Bridge





Note: Downstream Side of Harvest Ln. Crossing







Note: Downstream Side of Bridge at 7310 South





Note: Downstream Side of 7360 South Driveway





Note: Upstream Side of 7360 South Driveway





Note: Upstream Side of 7390 South Driveway





Note: Upstream Side of 7395 South Driveway











Note: Downstream Side of 7500 South Driveway







Note: Downstream Side of 7510 South Driveway





P:\Salt Lake County\2019 Phase 2 - Southwest Canal and Creek Study\4.0 GIS\4.1 Projects\South Jordan Canal\SJC - Photo Log.aprx tjorgensen 7/19/2022 Section 3: Canals and Misc. Creeks



Note: Downstream Side of 7551 South Driveway









Note: Downstream Side of 7560 South Driv