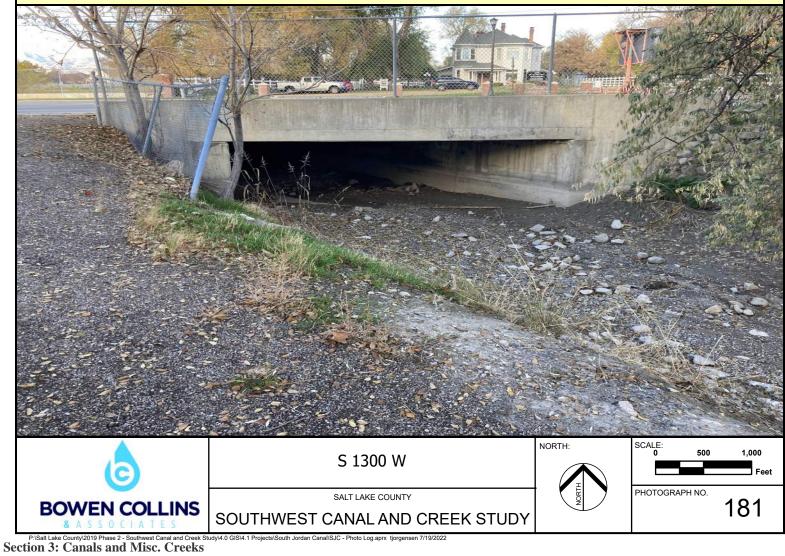

Note: Upstream Side South Jordan Parkway Crossing

Note: Upstream End of 1300 West Crossing Near 10600 South

Note: Upstream End of 10775 South Crossing

P:\Salt Lake County\2019 Phase 2 - Southwest Canal and Creek Study\4.0 GIS\4.1 Projects\South Jordan Canal\SJC - Photo Log.aprx tjorgensen 7/19/2022 Section 3: Canals and Misc. Creeks