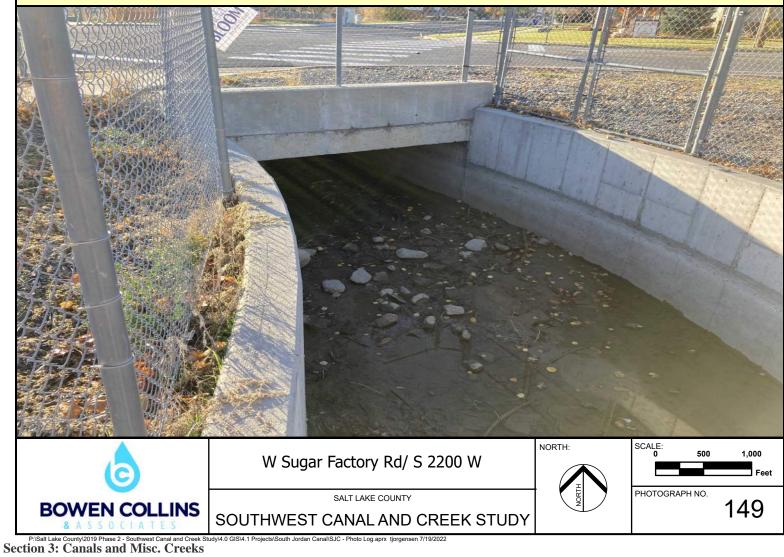

Note: Upstream Side of Bueno Vists Dr. Crossing

Note: Downstream Side of Trax Line

Note: Downstream Side of Sugar Factory Rd. Crossing

Note: Upstream Side of Kodiak Creek Ct. Crossing

Note: Downstream Side of 9800 South Crossing