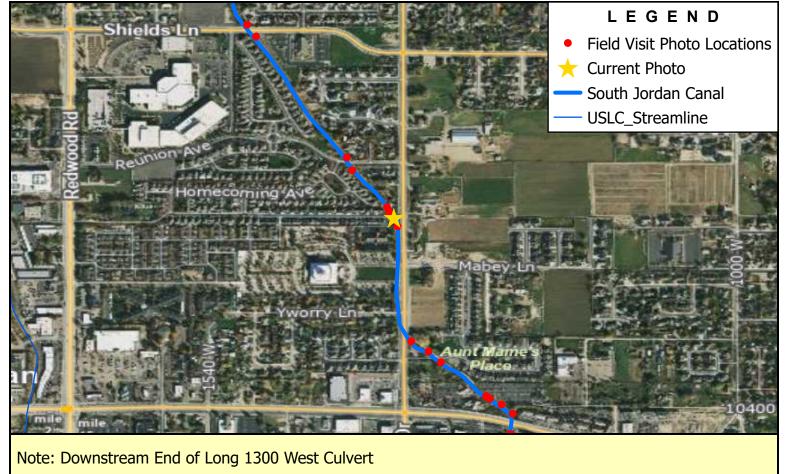

Phase 2 - Southwest Canal and Creek Study\4.0 GIS\4.1 Projects\South Jordan Canal\SJC - Photo Log.aprx tjorgensen 7/19/2022 Section 3: Canals and Misc. Creeks



Note: Downstream Side of 7551 South Driveway









Note: Downstream Side of 7560 South Driveway





Note: Upstream Side of 7560 South Driveway





Note: Downstream Side of 7600 South Crossing





























Note: Downstream Side of Bueno Vista Dr. Crossing





Note: Upstream Side of Bueno Vists Dr. Crossing













Note: Downstream Side of Trax Line







Note: Downstream Side of Sugar Factory Rd. Crossing



































Note: Upstream Side of Kodiak Creek Ct. Crossing





Note: Downstream Side of 9800 South Crossing





Note: Upstream Side of 9800 South Crossing





























Note: Downstream Side Holt Farm Lane Crossing









Note: Downstream Side of Pedestrian Bridge Near 10400 South





Note: Upstream Side of Pedestrian Bridge Near 10400 South









Note: Upstream Side South Jordan Parkway Crossing











Note: Upstream End of 1300 West Crossing Near 10600 South







Note: Upstream End of 10775 South Crossing





P:\Salt Lake County\2019 Phase 2 - Southwest Canal and Creek Study\4.0 GIS\4.1 Projects\South Jordan Canal\SJC - Photo Log.aprx tjorgensen 7/19/2022 Section 3: Canals and Misc. Creeks







Note: Upstream End of 11400 South Crossing













Note: Downstream End of 12600 South Crossing













Note: Downstream End of 12800 South Crossing





**BOWEN COLLINS** 

| SALT LAKE COUNTY |
|------------------|

W 12800 S