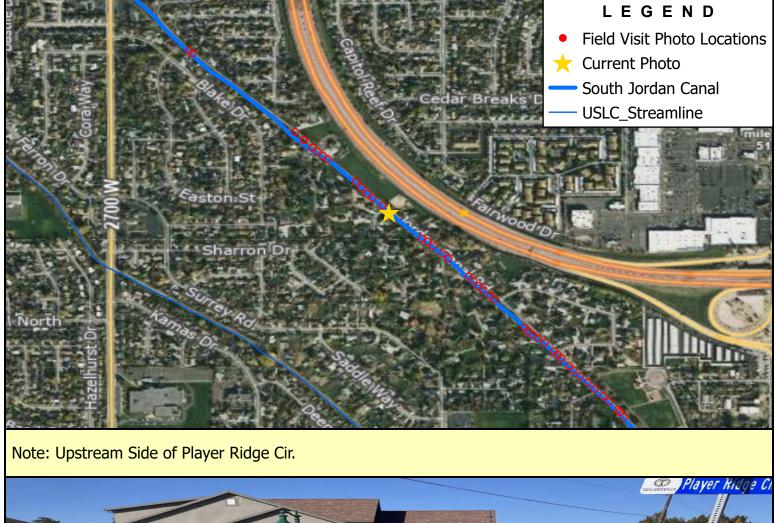

Note: Downstream Side of 5644 South Driveway

SALT LAKE COUNTY SOUTHWEST CANAL AND CREEK STUDY

44

**BOWEN COLLINS** 

Note: Downstream Side of 5650 South Driveway

Note: Downstream Side of Angle Ln.

Note: Upstream Side of Angle Ln.