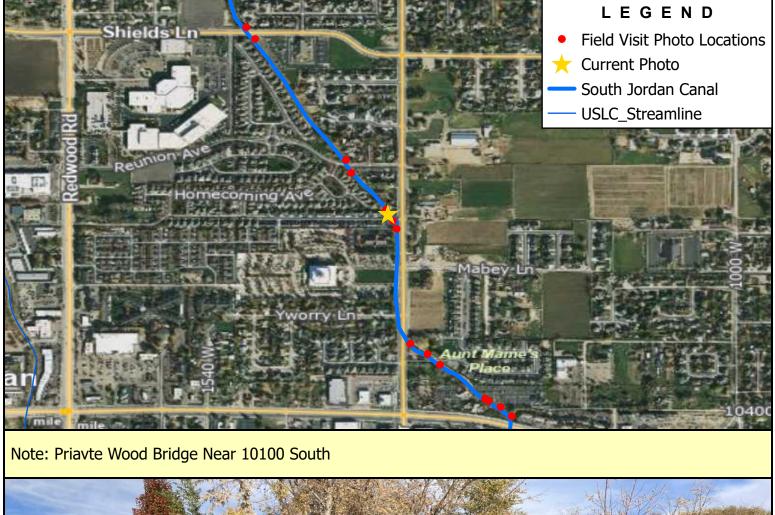

Note: Upstream Side of 9800 South Crossing

Note: Downstream Side Holt Farm Lane Crossing

Note: Downstream Side of Pedestrian Bridge Near 10400 South

Note: Upstream Side of Pedestrian Bridge Near 10400 South