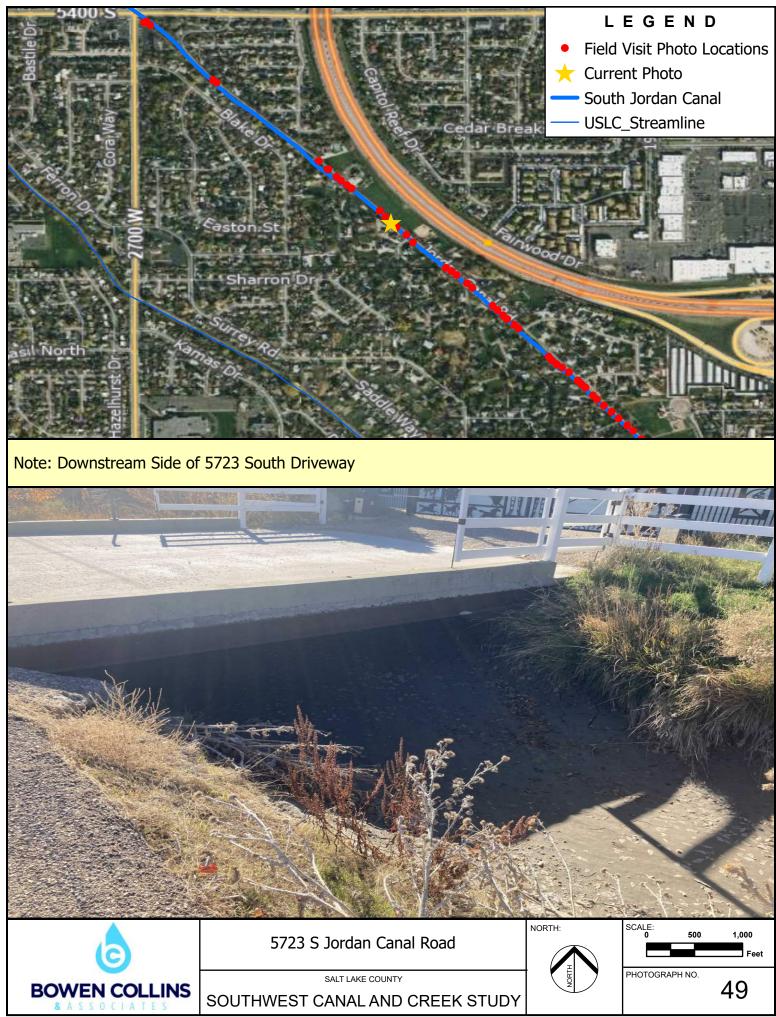

Note: Downstream Side of 5644 South Driveway

SALT LAKE COUNTY SOUTHWEST CANAL AND CREEK STUDY

44

**BOWEN COLLINS** 

Note: Downstream Side of 5650 South Driveway

Note: Downstream Side of Angle Ln.

Note: Upstream Side of Angle Ln.