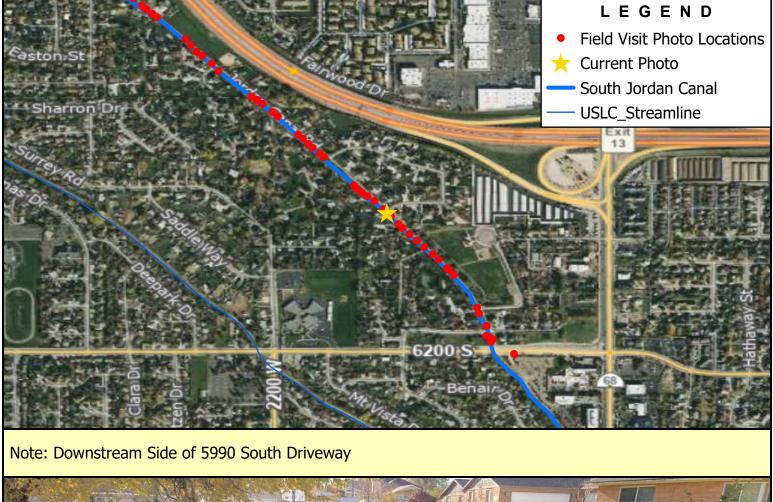

Note: Downstream Side of 5947 South Driveway

Note: Upstream Side of 5947 South Driveway

Note: Downstream Side of 5958 South Driveway

Note: Upstream Side of 5990 South Driveway

Note: Downstream Side of 5992 South Driveway