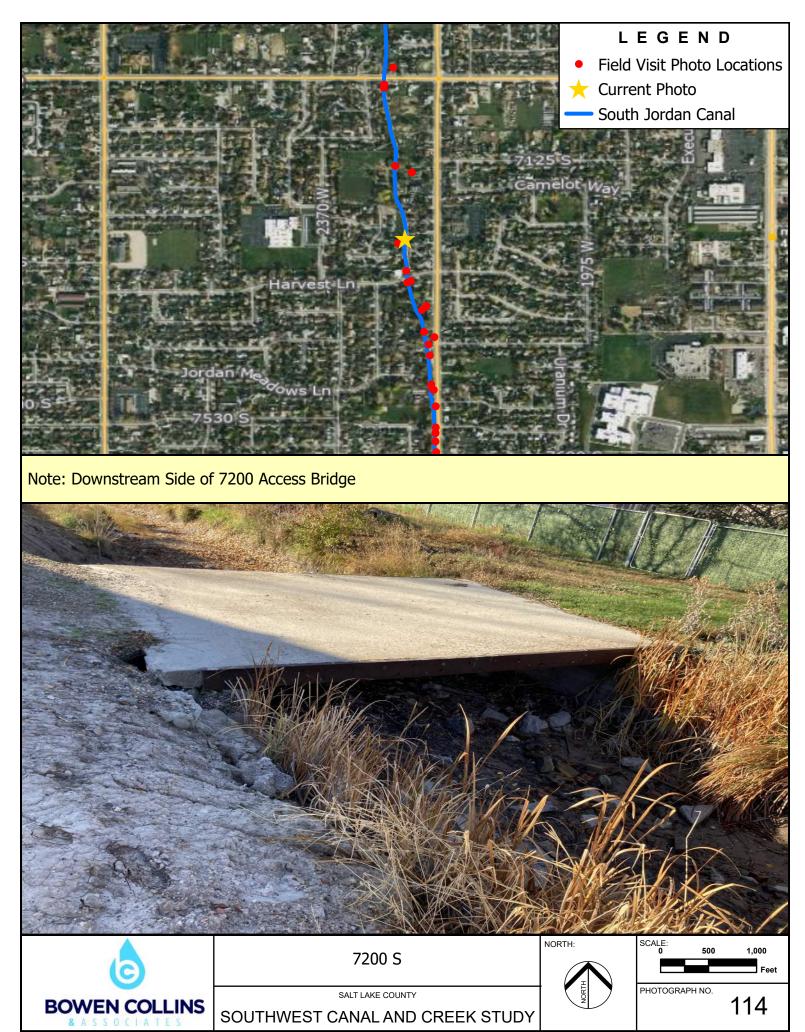

Note: Downstream Side of 1830 West Driveway

Note: Downstream Side of 1900 West Driveway

Note: Upstream Side of 1900 West Driveway

Note: Downstream Side of Access Bridge

Note: Downstream Side of 7110 South Driveway