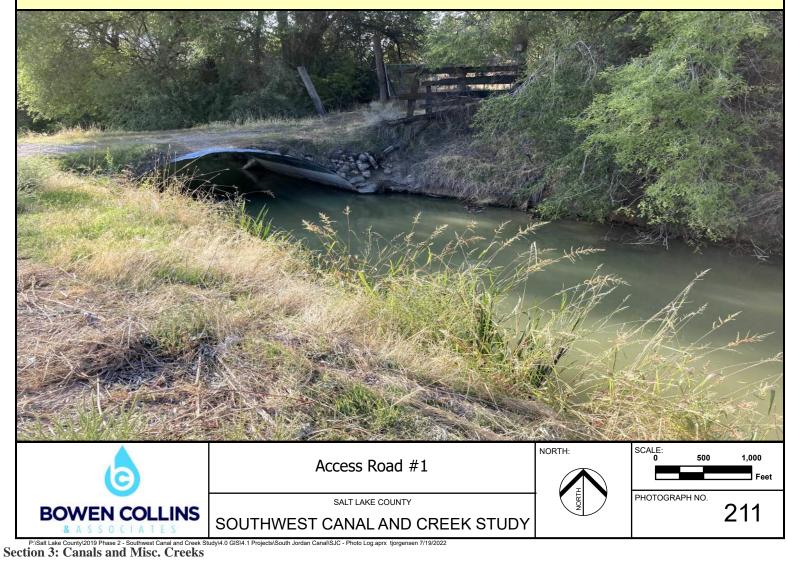

Note: Downstream Side of Access Road #1

Note: Upstream Side of Access Road #3

Note: Downstream Side of Access Road #3

Note: Upstream Side of Access Road #4

Note: Downstream Side of Access Road #4

Note: Downstream Side of Access Bridge Near Cowboy Circle