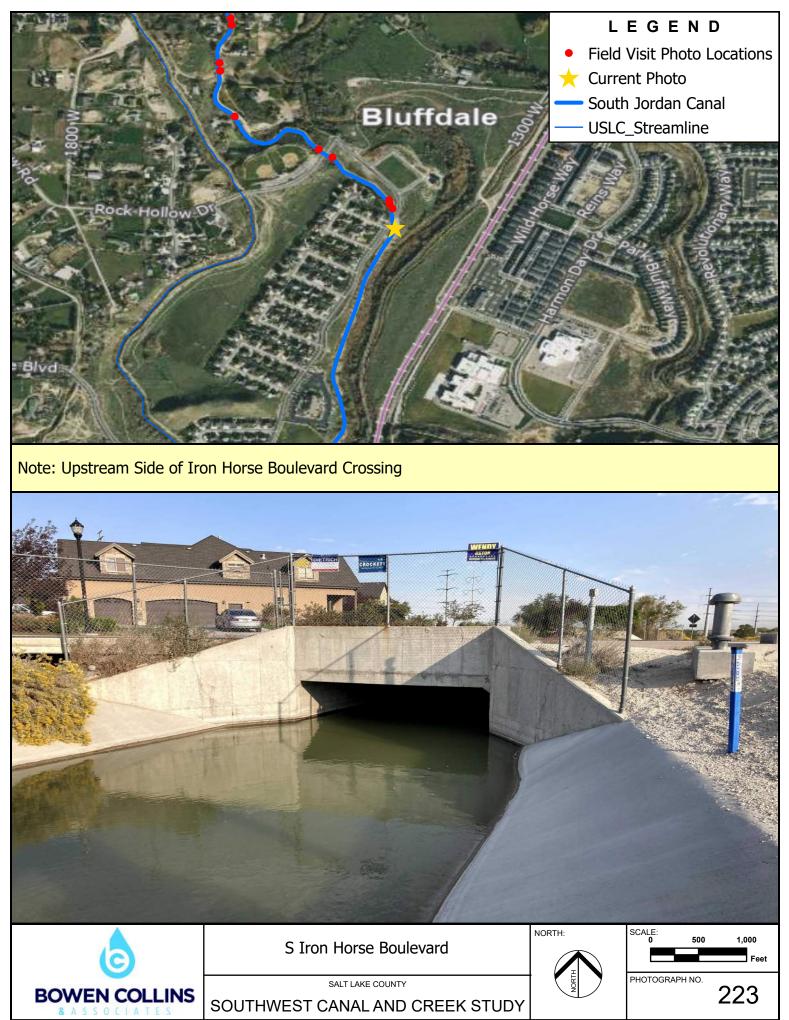

Note: Upstream Side of Redwood Rd. Crossing @ 6400 South

P:\Salt Lake County\2019 Phase 2 - Southwest Canal and Creek Study\4.0 GIS\4.1 Projects\South Jordan Canal\SJC - Photo Log.aprx tjorgensen 7/19/2022 Section 3: Canals and Misc. Creeks