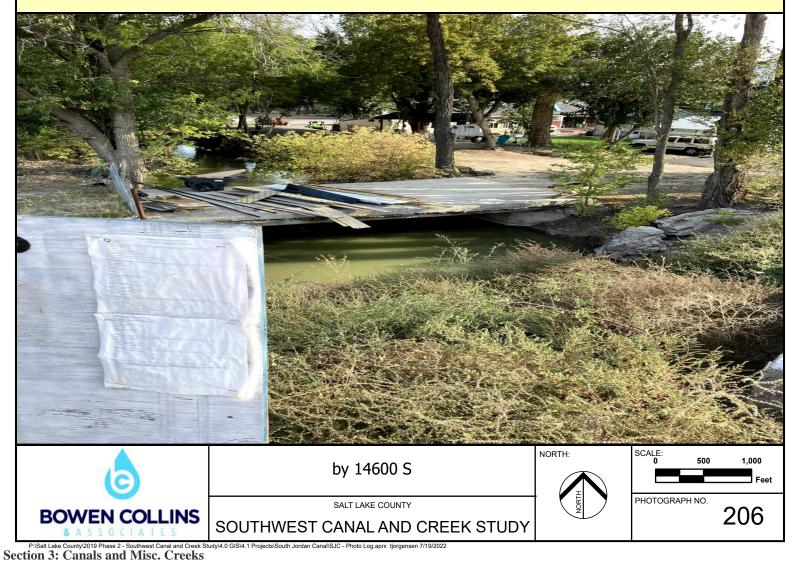

Note: Upstream Side of Access Bridge North of 14600 South

Note: Facing 14600 South From Access Bridge

P:\Salt Lake County\2019 Phase 2 - Southwest Canal and Creek Study\4.0 GIS\4.1 Projects\South Jordan Canal\SJC - Photo Log.aprx tjorgensen 7/19/2022 Section 3: Canals and Misc. Creeks