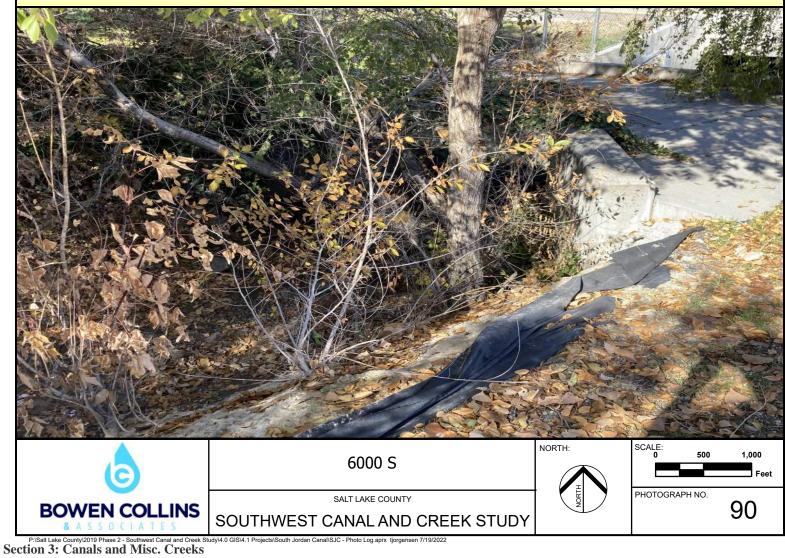

Note: Downstream Side of 6032 South Driveway

Note: Downstream Side of Jordan Canal Road Crossing

Note: Upstream Side of Jordan Canal Road Crossing

Note: Downstream Side of Bridge Near 6000 South

Note: Upstream Side of Bridge Near 6000 South