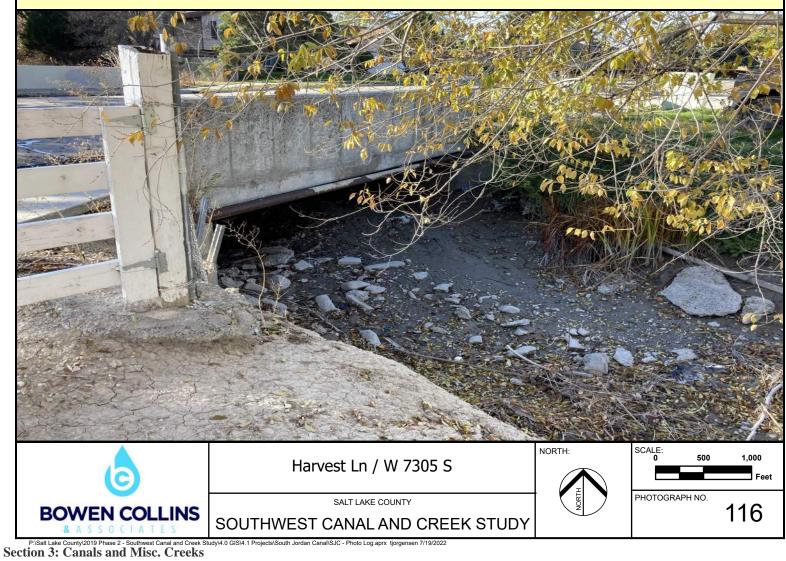

Note: Upstream Side of 7200 Access Bridge

Note: Downstream Side of Harvest Ln. Crossing

Note: Downstream Side of Bridge at 7310 South

Note: Downstream Side of 7360 South Driveway

Note: Upstream Side of 7360 South Driveway