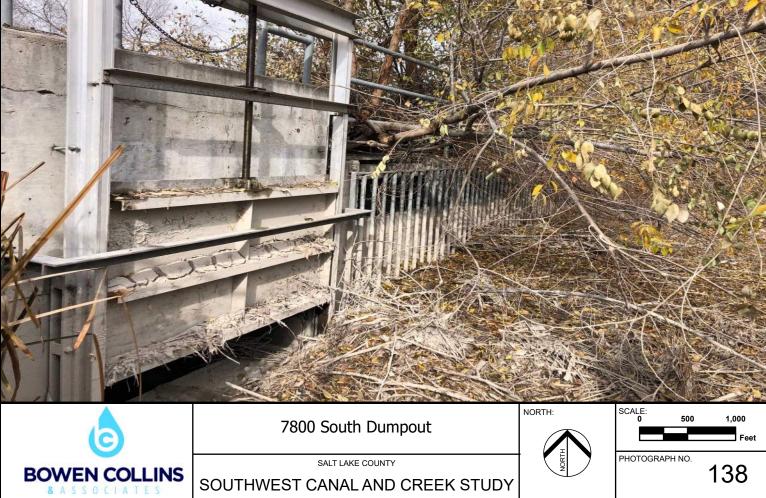

Note: Upstream Side of Redwood Rd. Crossing @ 6400 South

P:\Salt Lake County\2019 Phase 2 - Southwest Canal and Creek Study\4.0 GIS\4.1 Projects\South Jordan Canal\SJC - Photo Log.aprx tjorgensen 7/19/2022 Section 3: Canals and Misc. Creeks