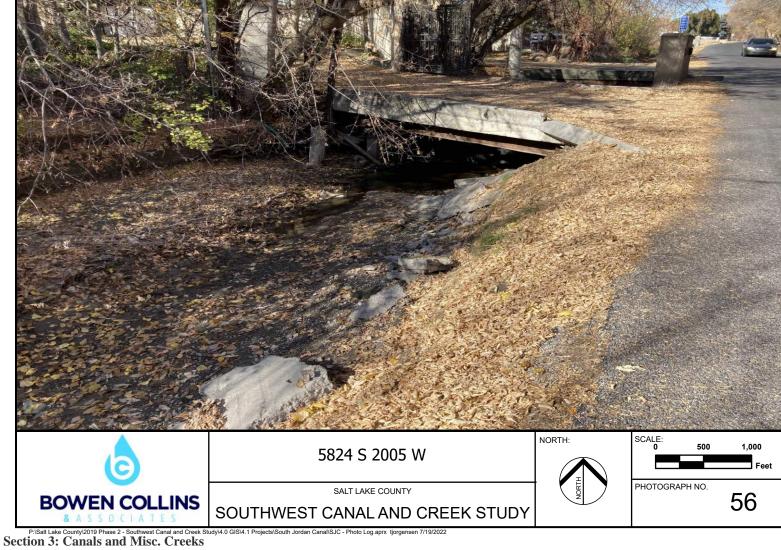

Note: Downstream Side of 5824 South Driveway

Note: Upstream Side of 5824 South Driveway

Note: Downstream Side of 5834 South Access Road

Note: Upstream Side of 5834 South Access Road

Note: Downstream Side of 5860 South Driveway