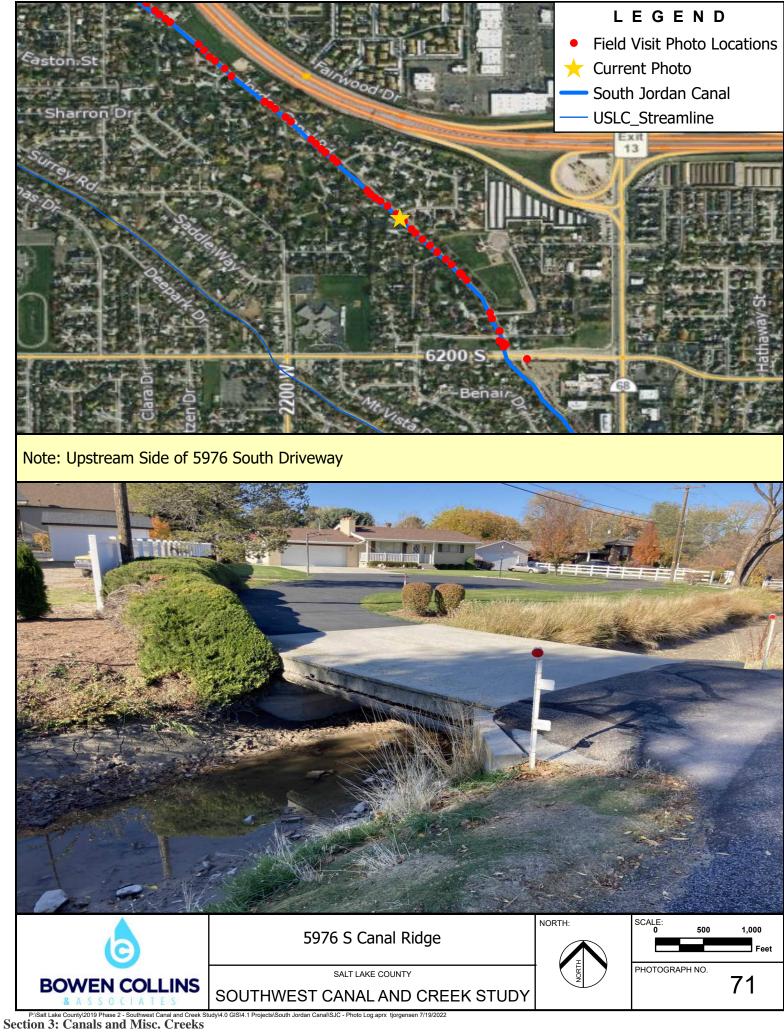

Note: Downstream Side of 5947 South Driveway

Note: Upstream Side of 5947 South Driveway

Note: Downstream Side of 5958 South Driveway

Note: Upstream Side of 5990 South Driveway

Note: Downstream Side of 5992 South Driveway