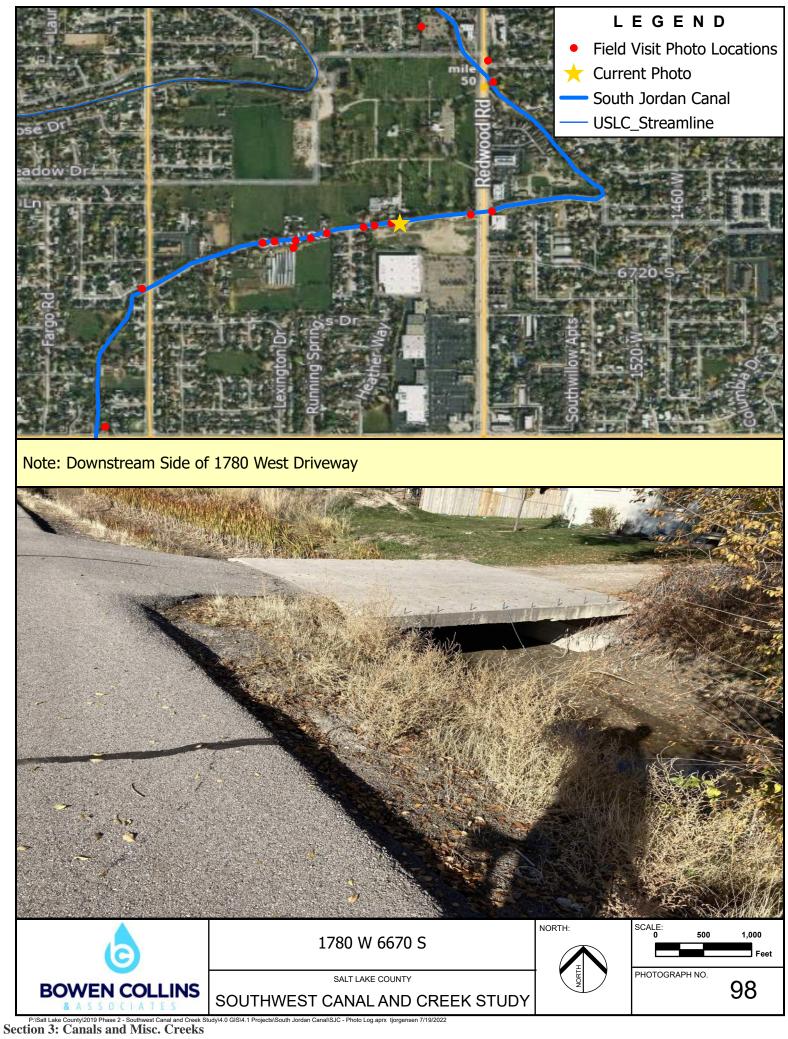

Note: Downstream Side of 1830 West Driveway

Note: Downstream Side of 1900 West Driveway

Note: Upstream Side of 1900 West Driveway

Note: Downstream Side of Access Bridge

Note: Downstream Side of 7110 South Driveway