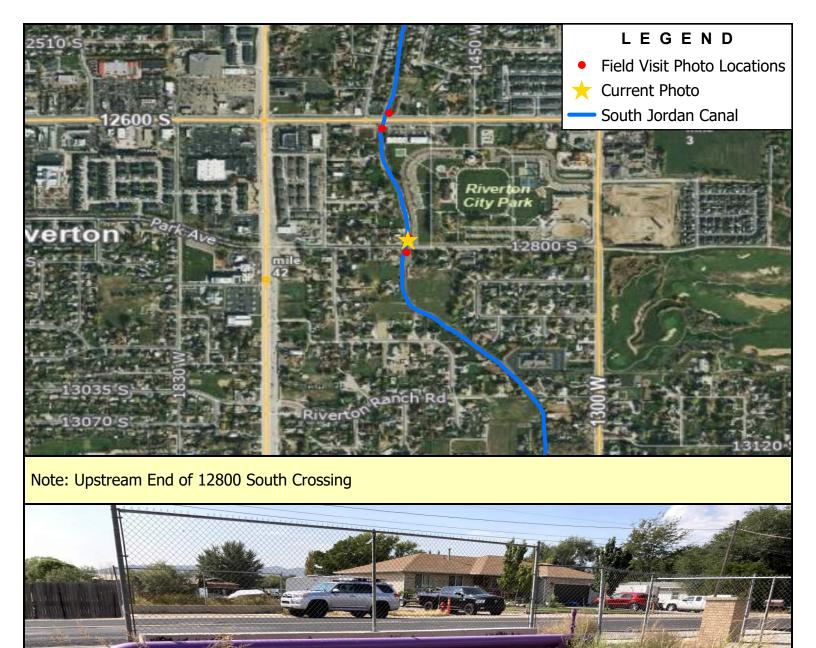

Note: Upstream End of 11400 South Crossing

Note: Downstream End of 12600 South Crossing

Note: Downstream End of 12800 South Crossing

**BOWEN COLLINS** 

| SALT LAKE COUNTY |
|------------------|

W 12800 S

SOUTHWEST CANAL AND CREEK STUDY