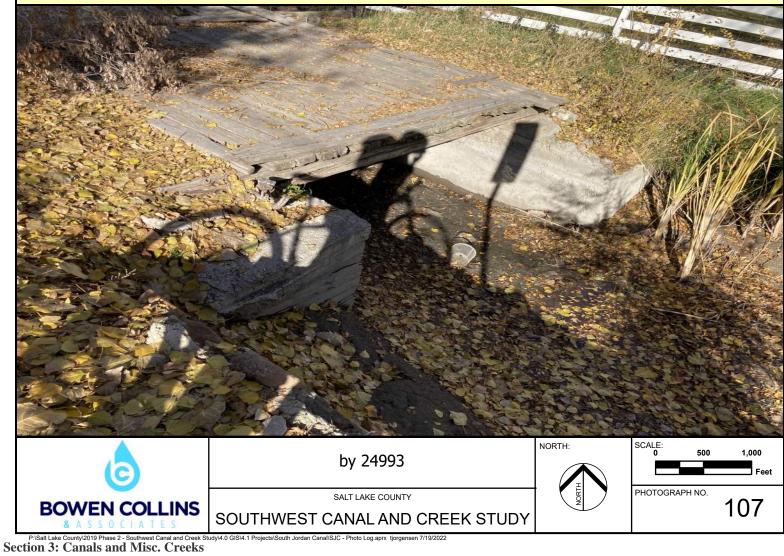

Note: Downstream Side of 1830 West Driveway

Note: Downstream Side of 1900 West Driveway

Note: Upstream Side of 1900 West Driveway

Note: Downstream Side of Access Bridge

Note: Downstream Side of 7110 South Driveway