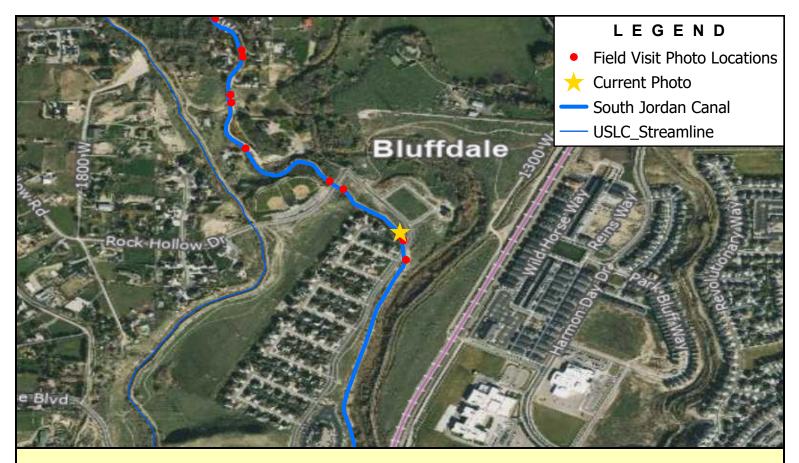

Note: Downstream Side of Access Road #1

Note: Upstream Side of Access Road #3

Note: Downstream Side of Access Road #3

Note: Upstream Side of Access Road #4

Note: Downstream Side of Access Road #4

Note: Downstream Side of Access Bridge Near Cowboy Circle