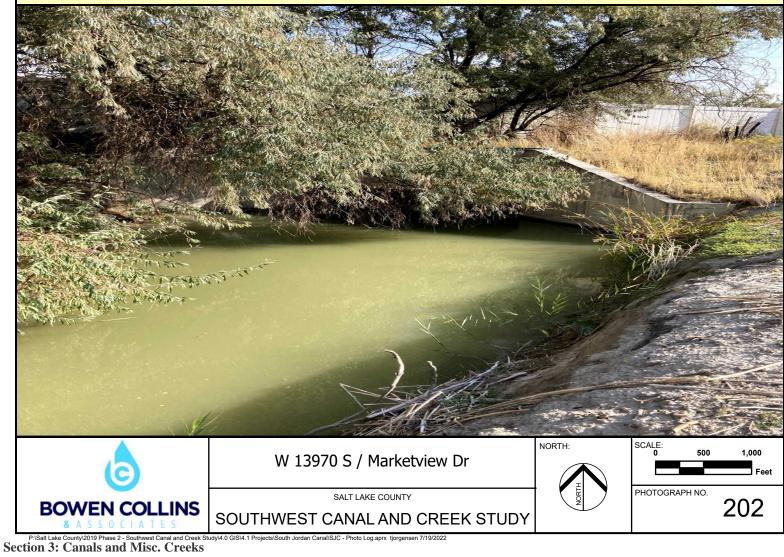

Note: Upstream End of 1300 West Crossing Near 13750 South

Note: Upstream End of Marketview Dr.

Note: Downstream End of Marketview Dr.

Note: Rose Creek Dumpout

Note: Downstream Side of 14400 South Crossing