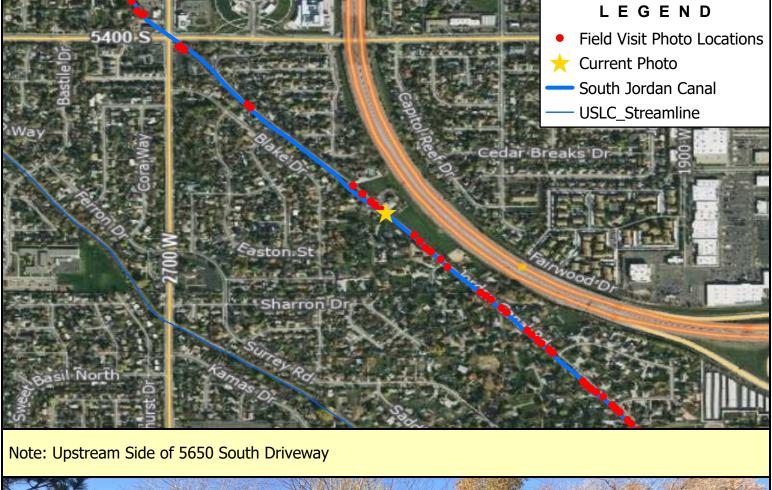

Note: Downstream Side of 5644 South Driveway

SALT LAKE COUNTY SOUTHWEST CANAL AND CREEK STUDY

44

**BOWEN COLLINS** 

Note: Downstream Side of 5650 South Driveway

Note: Downstream Side of Angle Ln.

Note: Upstream Side of Angle Ln.