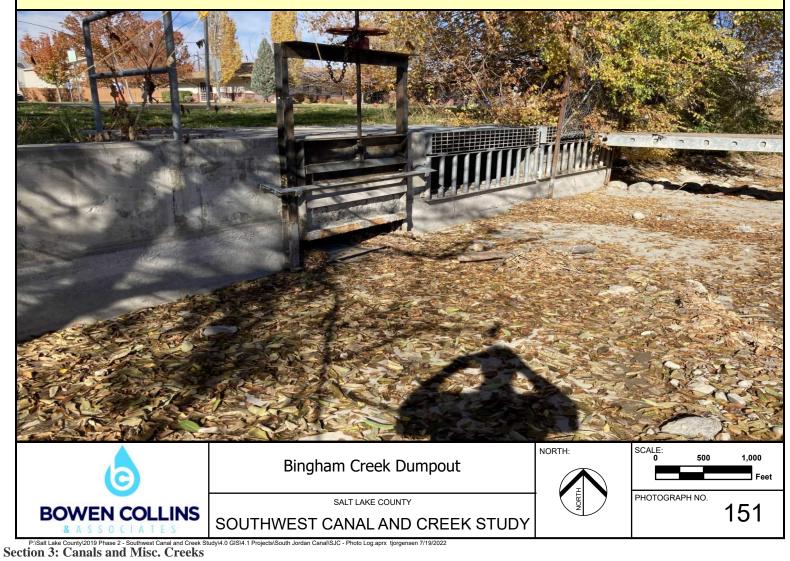

Note: Upstream Side of Bueno Vists Dr. Crossing

Note: Downstream Side of Trax Line

Note: Downstream Side of Sugar Factory Rd. Crossing

Note: Upstream Side of Kodiak Creek Ct. Crossing

Note: Downstream Side of 9800 South Crossing