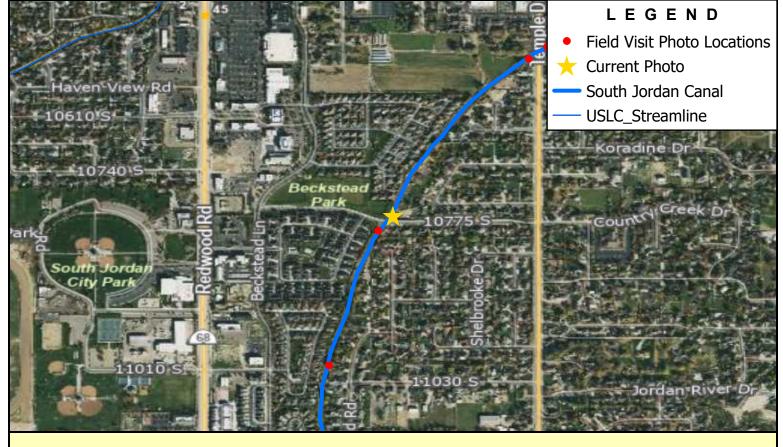

Note: Upstream Side South Jordan Parkway Crossing

Note: Upstream End of 1300 West Crossing Near 10600 South

Note: Upstream End of 10775 South Crossing

P:\Salt Lake County\2019 Phase 2 - Southwest Canal and Creek Study\4.0 GIS\4.1 Projects\South Jordan Canal\SJC - Photo Log.aprx tjorgensen 7/19/2022 Section 3: Canals and Misc. Creeks