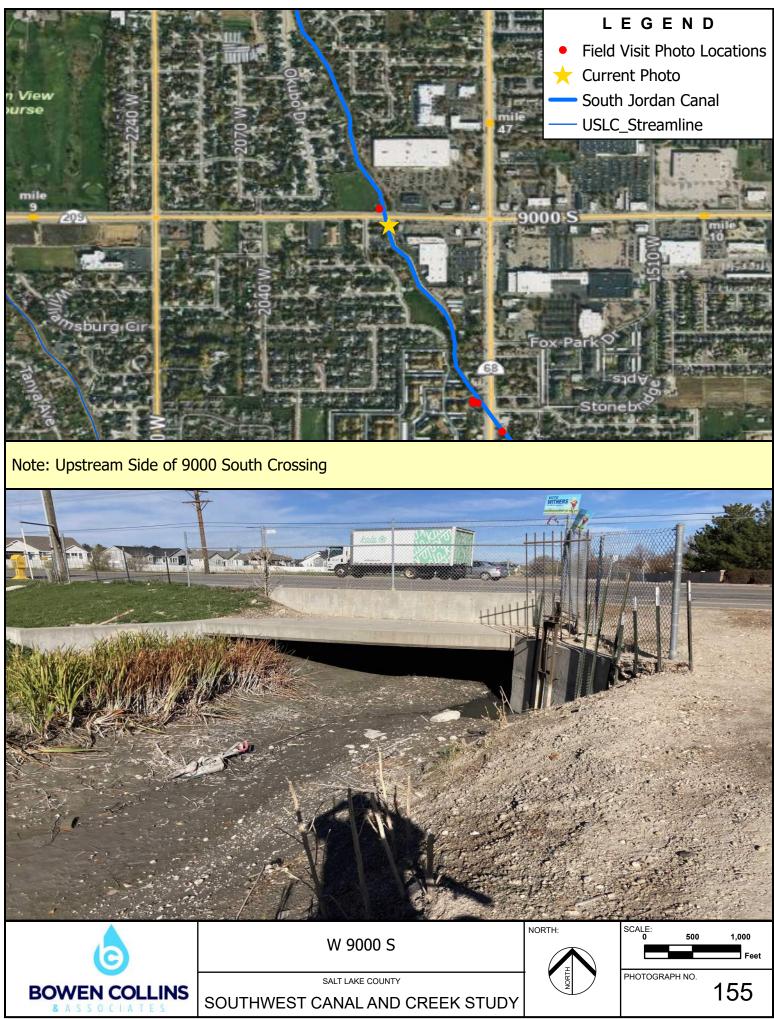

Note: Upstream Side of 7395 South Driveway











Note: Downstream Side of 7500 South Driveway







Note: Downstream Side of 7510 South Driveway





P:\Salt Lake County\2019 Phase 2 - Southwest Canal and Creek Study\4.0 GIS\4.1 Projects\South Jordan Canal\SJC - Photo Log.aprx tjorgensen 7/19/2022 Section 3: Canals and Misc. Creeks



Note: Downstream Side of 7551 South Driveway









Note: Downstream Side of 7560 South Driveway





Note: Upstream Side of 7560 South Driveway





Note: Downstream Side of 7600 South Crossing





























Note: Downstream Side of Bueno Vista Dr. Crossing





Note: Upstream Side of Bueno Vists Dr. Crossing













Note: Downstream Side of Trax Line







Note: Downstream Side of Sugar Factory Rd. Crossing



































Note: Upstream Side of Kodiak Creek Ct. Crossing





Note: Downstream Side of 9800 South Crossing





Note: Upstream Side of 9800 South Crossing





























Note: Downstream Side Holt Farm Lane Crossing









Note: Downstream Side of Pedestrian Bridge Near 10400 South





Note: Upstream Side of Pedestrian Bridge Near 10400 South









Note: Upstream Side South Jordan Parkway Crossing











Note: Upstream End of 1300 West Crossing Near 10600 South







Note: Upstream End of 10775 South Crossing





P:\Salt Lake County\2019 Phase 2 - Southwest Canal and Creek Study\4.0 GIS\4.1 Projects\South Jordan Canal\SJC - Photo Log.aprx tjorgensen 7/19/2022 Section 3: Canals and Misc. Creeks







Note: Upstream End of 11400 South Crossing