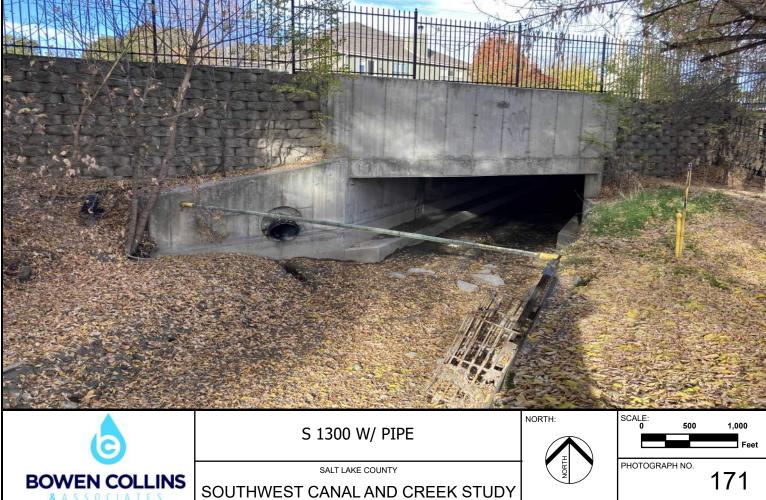

Note: Upstream Side of 9800 South Crossing

Note: Downstream Side Holt Farm Lane Crossing

Note: Downstream Side of Pedestrian Bridge Near 10400 South

Note: Upstream Side of Pedestrian Bridge Near 10400 South