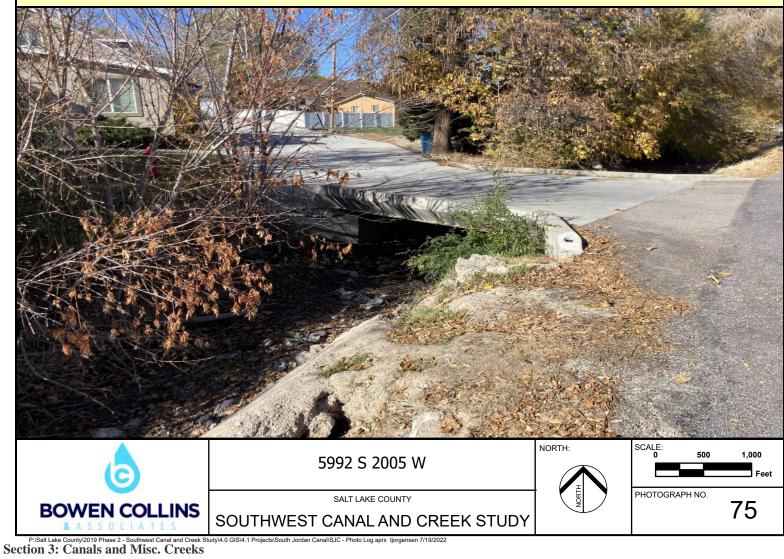

Note: Downstream Side of 5947 South Driveway

Note: Upstream Side of 5947 South Driveway

Note: Downstream Side of 5958 South Driveway

Note: Upstream Side of 5990 South Driveway

Note: Downstream Side of 5992 South Driveway