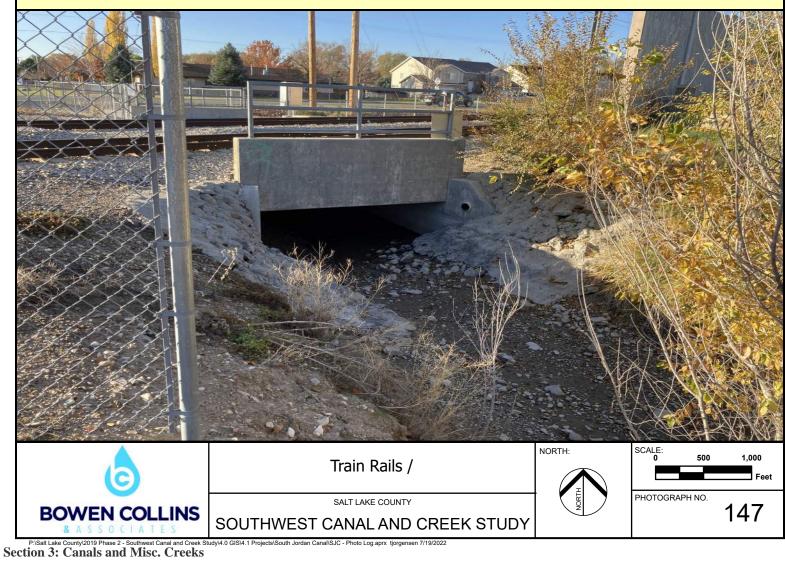

Note: Upstream Side of Bueno Vists Dr. Crossing

Note: Downstream Side of Trax Line

Note: Downstream Side of Sugar Factory Rd. Crossing

Note: Upstream Side of Kodiak Creek Ct. Crossing

Note: Downstream Side of 9800 South Crossing