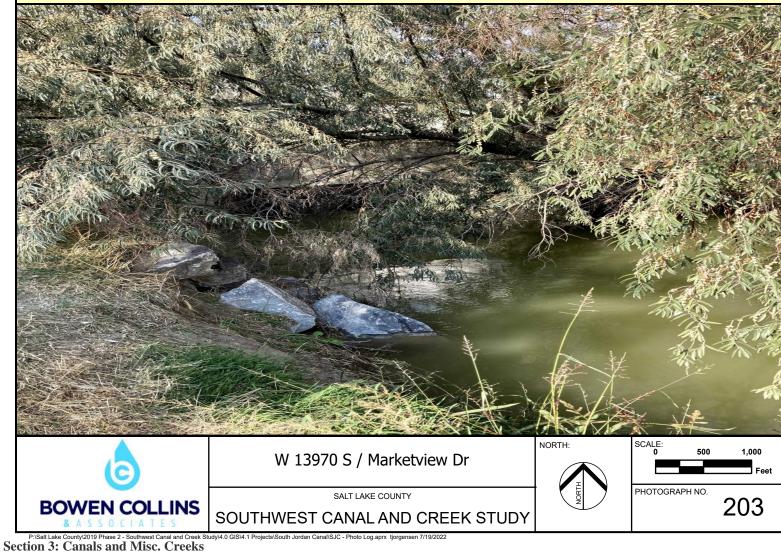

Note: Upstream End of 1300 West Crossing Near 13750 South

Note: Upstream End of Marketview Dr.

Note: Downstream End of Marketview Dr.

Note: Rose Creek Dumpout

Note: Downstream Side of 14400 South Crossing