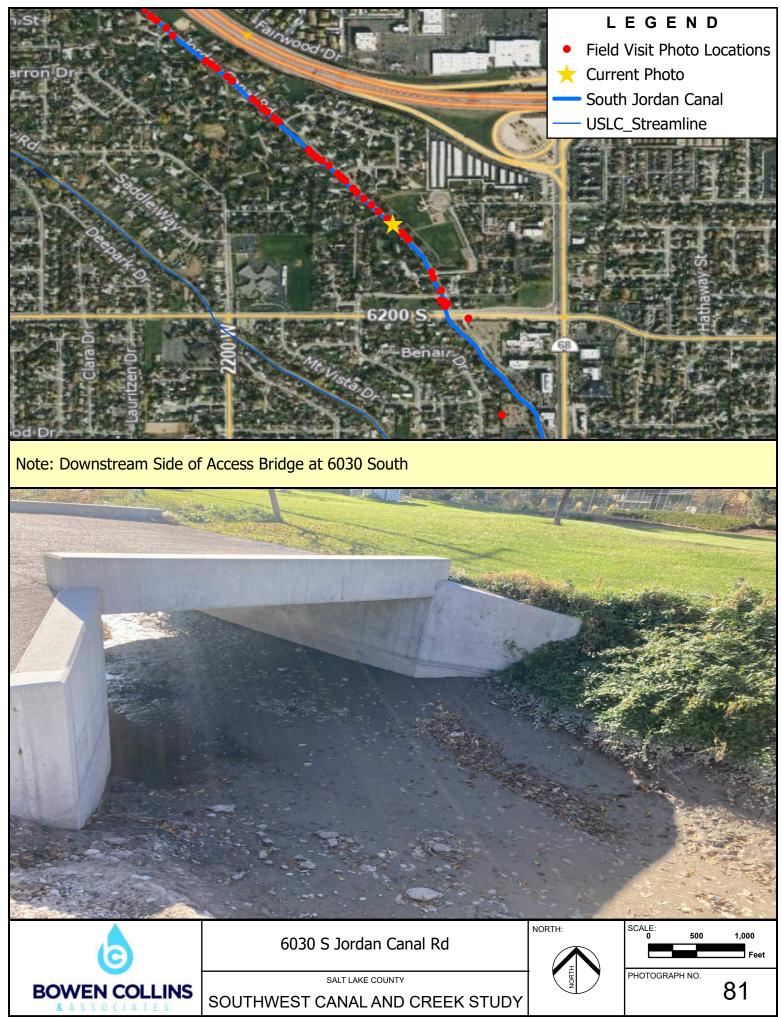

Note: Downstream Side of 6032 South Driveway

Note: Downstream Side of Jordan Canal Road Crossing

Note: Upstream Side of Jordan Canal Road Crossing

Note: Downstream Side of Bridge Near 6000 South

Note: Upstream Side of Bridge Near 6000 South