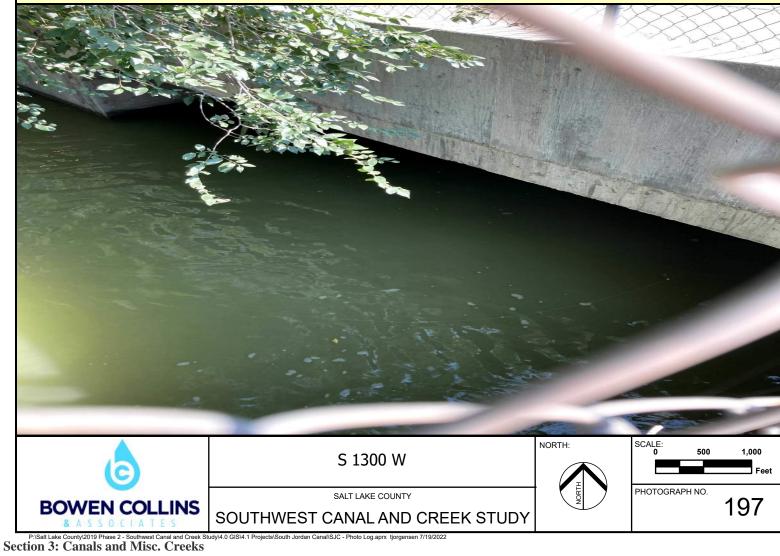

rian Bridge Near 10400 South









Note: Upstream Side South Jordan Parkway Crossing











Note: Upstream End of 1300 West Crossing Near 10600 South







Note: Upstream End of 10775 South Crossing





P:\Salt Lake County\2019 Phase 2 - Southwest Canal and Creek Study\4.0 GIS\4.1 Projects\South Jordan Canal\SJC - Photo Log.aprx tjorgensen 7/19/2022 Section 3: Canals and Misc. Creeks







Note: Upstream End of 11400 South Crossing













Note: Downstream End of 12600 South Crossing













Note: Downstream End of 12800 South Crossing





**BOWEN COLLINS** 

| SALT LAKE COUNTY |
|------------------|

W 12800 S

SOUTHWEST CANAL AND CREEK STUDY

SCALE:

PHOTOGRAPH NO.

1,000

194

Feet

500

NORTH:











Note: Downstream End of 1300 West Crossing Near 13600 South





Note: Upstream End of 1300 West Crossing Near 13750 South















Note: Upstream End of Marketview Dr.





Note: Downstream End of Marketview Dr.





Note: Rose Creek Dumpout





Note: Downstream Side of 14400 South Crossing





Note: Upstream Side of Access Bridge North of 14600 South





Note: Facing 14600 South From Access Bridge





P:\Salt Lake County\2019 Phase 2 - Southwest Canal and Creek Study\4.0 GIS\4.1 Projects\South Jordan Canal\SJC - Photo Log.aprx tjorgensen 7/19/2022 Section 3: Canals and Misc. Creeks







Note: Downstream Side of Access Road #1











Note: Upstream Side of Access Road #3





Note: Downstream Side of Access Road #3





Note: Upstream Side of Access Road #4





Note: Downstream Side of Access Road #4















Note: Downstream