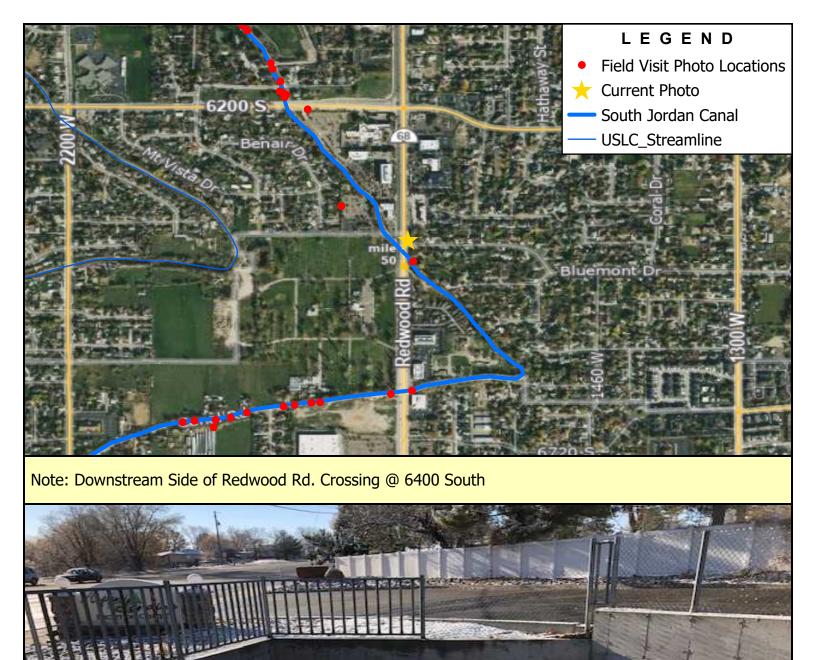

Note: Upstream Side of Redwood Rd. Crossing @ 6400 South

P:\Salt Lake County\2019 Phase 2 - Southwest Canal and Creek Study\4.0 GIS\4.1 Projects\South Jordan Canal\SJC - Photo Log.aprx tjorgensen 7/19/2022 Section 3: Canals and Misc. Creeks