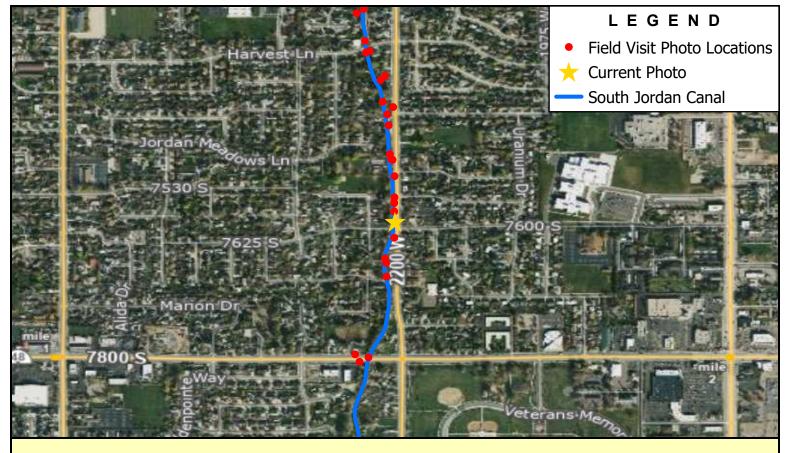

Note: Upstream Side of 7200 Access Bridge

Note: Downstream Side of Harvest Ln. Crossing

Note: Downstream Side of Bridge at 7310 South

Note: Downstream Side of 7360 South Driveway

Note: Upstream Side of 7360 South Driveway