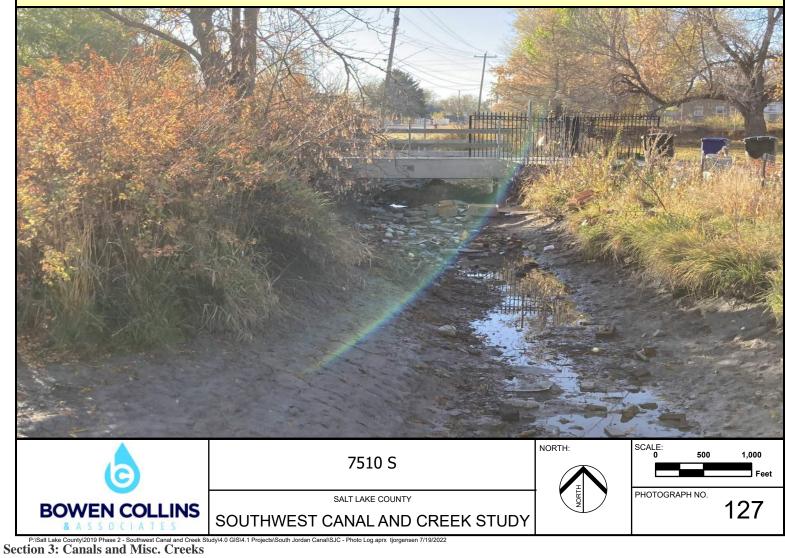

Note: Upstream Side of 7390 South Driveway

Note: Upstream Side of 7395 South Driveway

Note: Downstream Side of 7500 South Driveway

Note: Downstream Side of 7510 South Driveway

P:\Salt Lake County\2019 Phase 2 - Southwest Canal and Creek Study\4.0 GIS\4.1 Projects\South Jordan Canal\SJC - Photo Log.aprx tjorgensen 7/19/2022 Section 3: Canals and Misc. Creeks