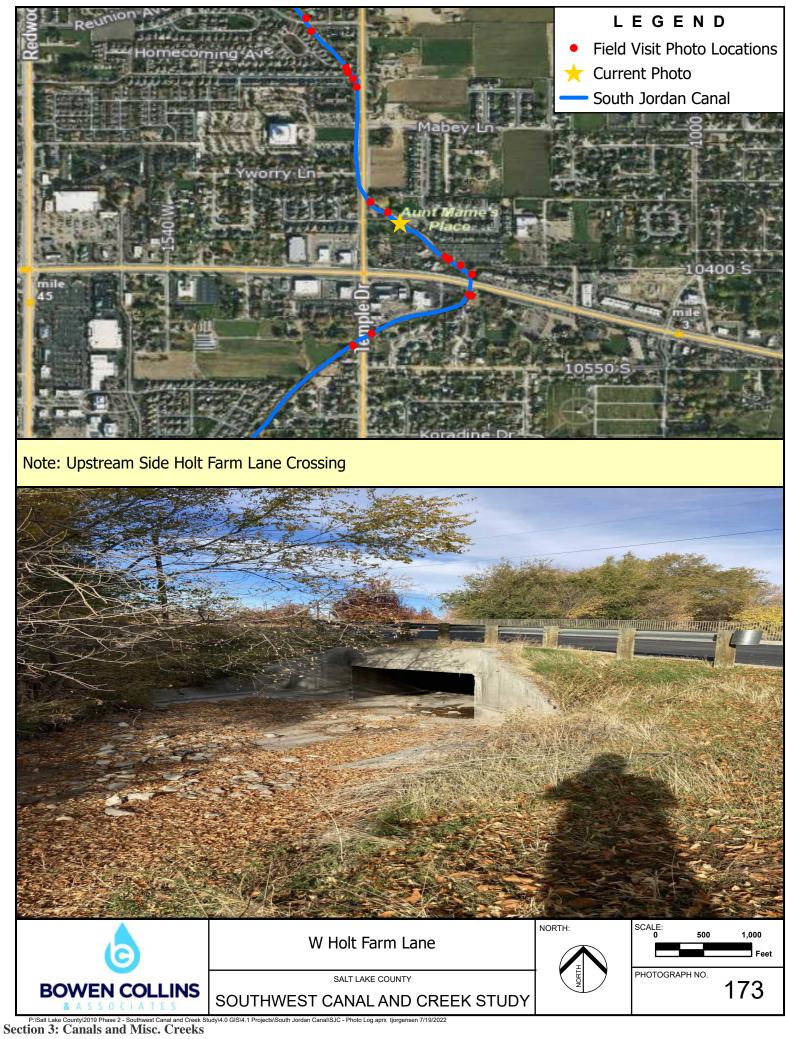

Note: Upstream Side of 9800 South Crossing

Note: Downstream Side Holt Farm Lane Crossing

Note: Downstream Side of Pedestrian Bridge Near 10400 South

Note: Upstream Side of Pedestrian Bridge Near 10400 South