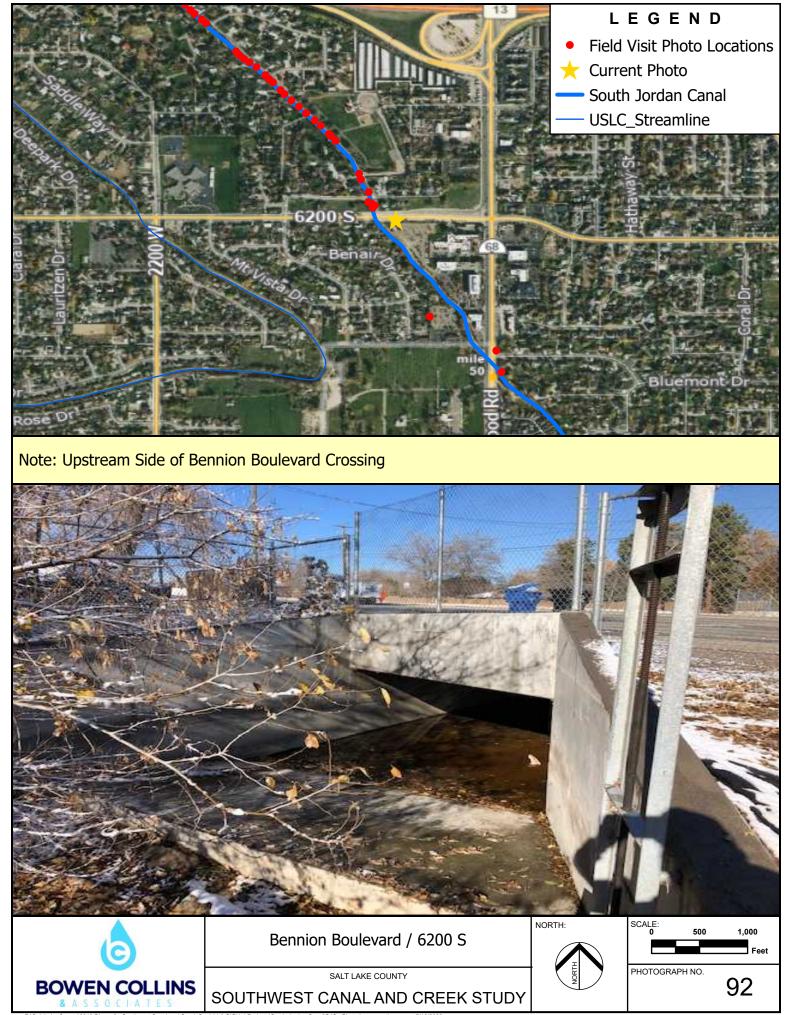

Note: Downstream Side of 6032 South Driveway

Note: Downstream Side of Jordan Canal Road Crossing

Note: Upstream Side of Jordan Canal Road Crossing

Note: Downstream Side of Bridge Near 6000 South

Note: Upstream Side of Bridge Near 6000 South