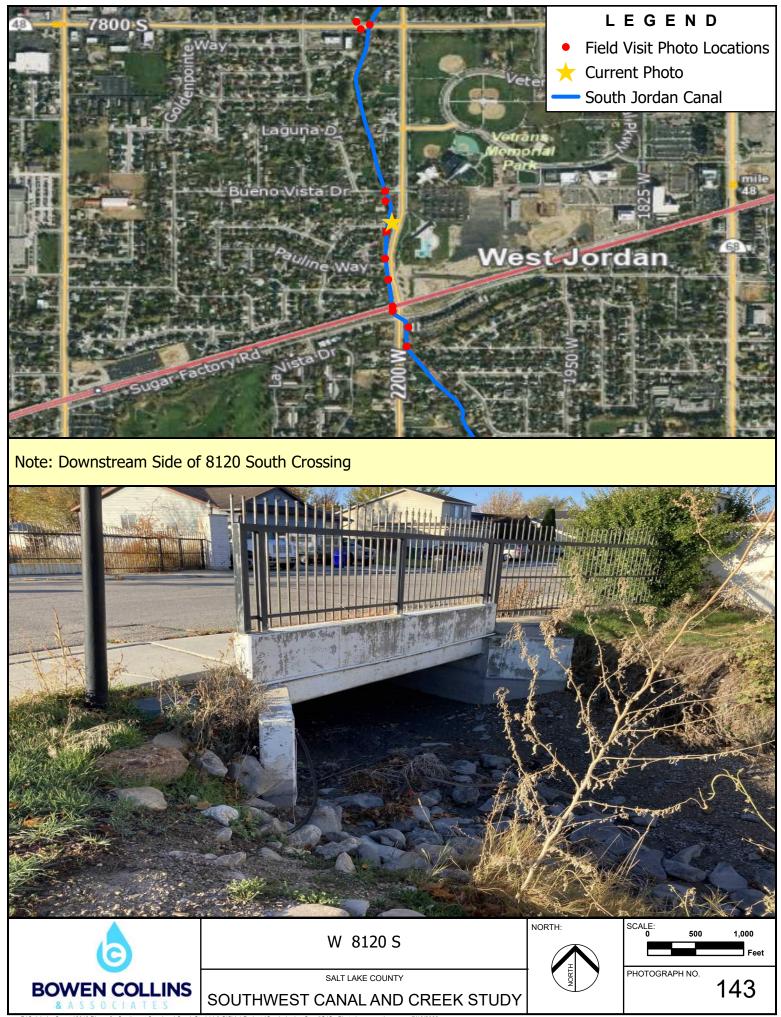

Note: Downstream Side of 7551 South Driveway

Note: Downstream Side of 7560 South Driveway

Note: Upstream Side of 7560 South Driveway

Note: Downstream Side of 7600 South Crossing

Note: Downstream Side of Bueno Vista Dr. Crossing