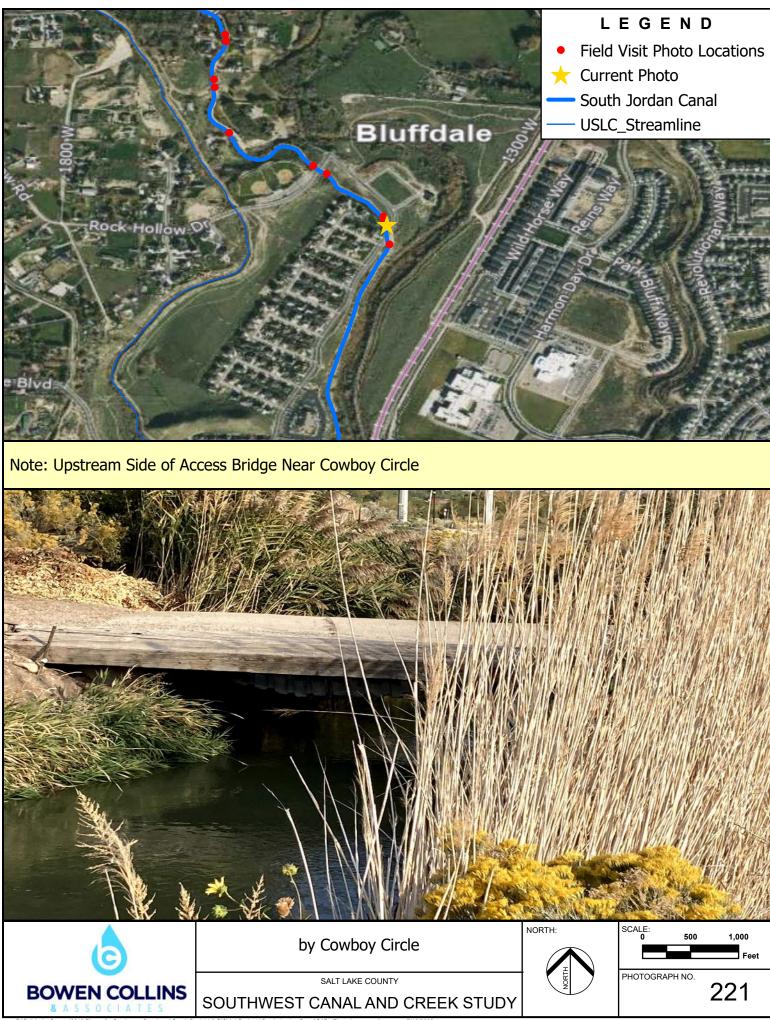

Note: Downstream Side of Access Road #1

Note: Upstream Side of Access Road #3

Note: Downstream Side of Access Road #3

Note: Upstream Side of Access Road #4

Note: Downstream Side of Access Road #4

Note: Downstream Side of Access Bridge Near Cowboy Circle