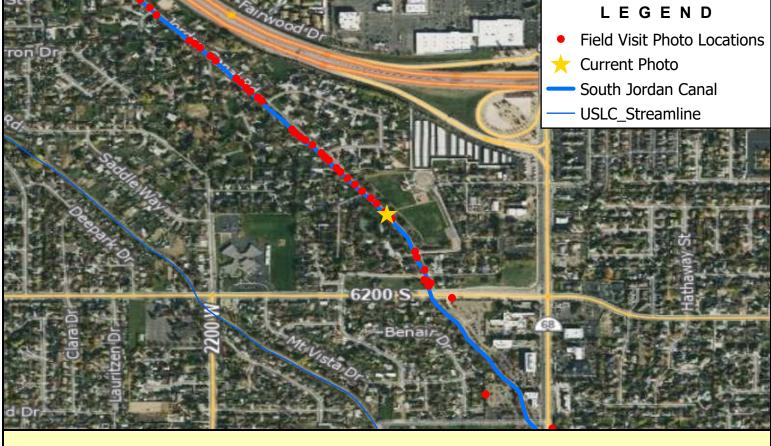

Note: Downstream Side of 6032 South Driveway

Note: Downstream Side of Jordan Canal Road Crossing

Note: Upstream Side of Jordan Canal Road Crossing

Note: Downstream Side of Bridge Near 6000 South

Note: Upstream Side of Bridge Near 6000 South