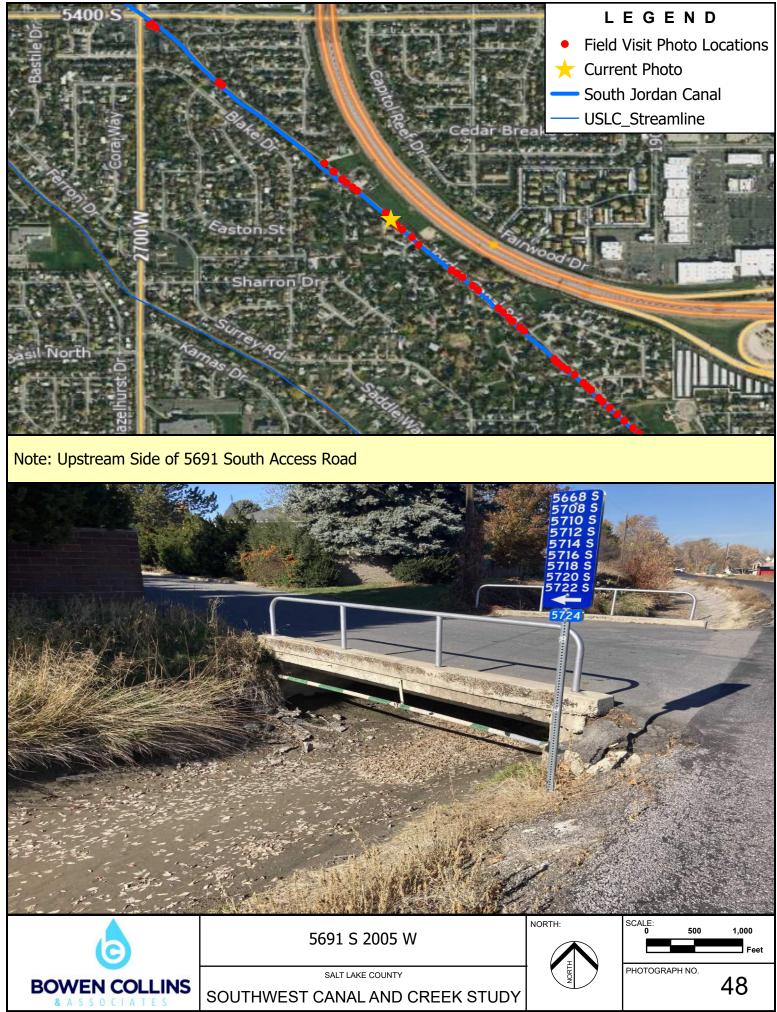

Note: Downstream Side of 5644 South Driveway









SALT LAKE COUNTY SOUTHWEST CANAL AND CREEK STUDY

44

**BOWEN COLLINS** 



Note: Downstream Side of 5650 South Driveway



























Note: Downstream Side of Angle Ln.





Note: Upstream Side of Angle Ln.





Note: Downstream Side of 5824 South Driveway





Note: Upstream Side of 5824 South Driveway





Note: Downstream Side of 5834 South Access Road





Note: Upstream Side of 5834 South Access Road





Note: Downstream Side of 5860 South Driveway





Note: Upstream Side of 5860 South Driveway





Note: Downstream Side of 5880 South Driveway





Note: Upstream Side of 5880 South Driveway







Note: Upstream Side of Farm Ridge Rd.





Note: Upstream Side of 5924 South Driveway





Note: Downstream Side of 5947 South Driveway





Note: Upstream Side of 5947 South Driveway





Note: Downstream Side of 5958 South Driveway

















Note: Upstream Side of 5990 South Driveway





Note: D