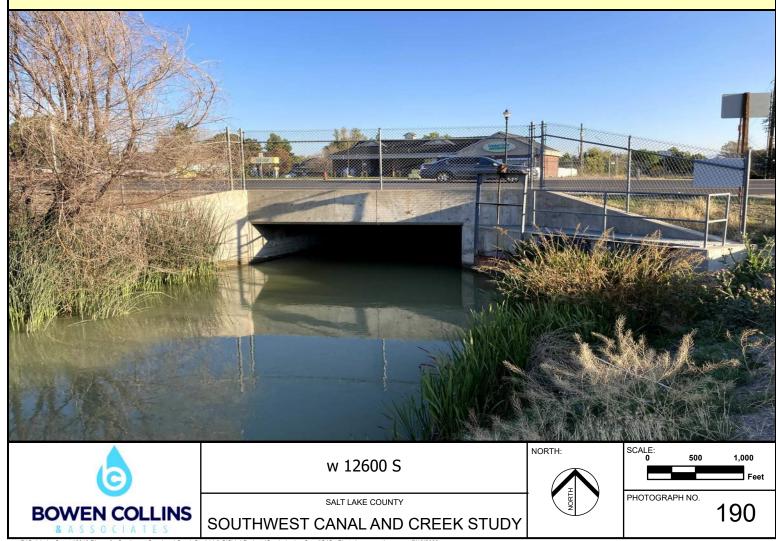

Note: Upstream End of 11400 South Crossing

Note: Downstream End of 12600 South Crossing

Note: Downstream End of 12800 South Crossing

**BOWEN COLLINS** 

| SALT LAKE COUNTY |
|------------------|

W 12800 S

SOUTHWEST CANAL AND CREEK STUDY