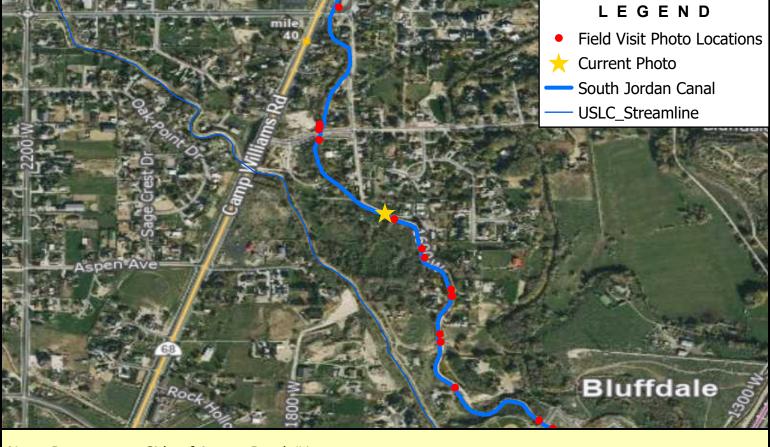

Note: Downstream Side of Access Road #1

Note: Upstream Side of Access Road #3

Note: Downstream Side of Access Road #3

Note: Upstream Side of Access Road #4

Note: Downstream Side of Access Road #4

Note: Downstream Side of Access Bridge Near Cowboy Circle