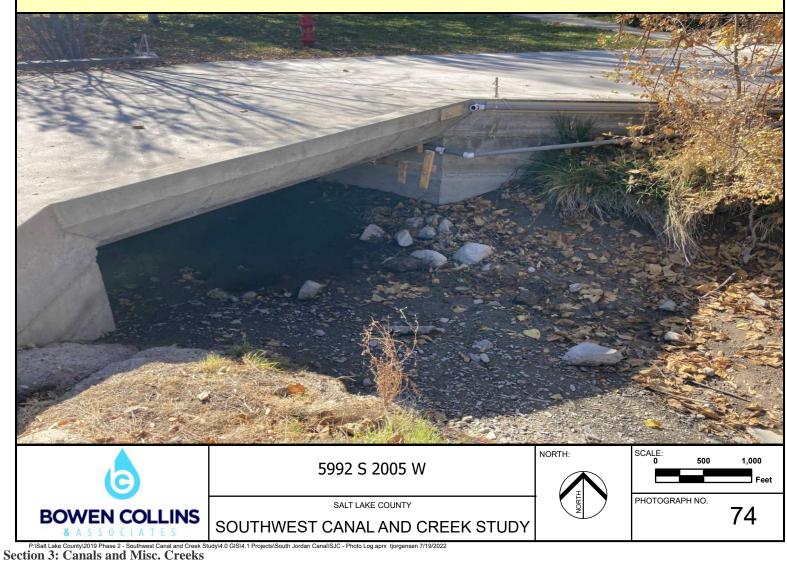

Note: Downstream Side of 5947 South Driveway

Note: Upstream Side of 5947 South Driveway

Note: Downstream Side of 5958 South Driveway

Note: Upstream Side of 5990 South Driveway

Note: Downstream Side of 5992 South Driveway

Note: Upstream Side of 5992 South Driveway

Note: Downstream Side of 6024 South Driveway

Note: Upstream Side of 6024 South Driveway

Note: Upstream Side of 6026 South Driveway

Note: Downstream Side of 6028 South Access Road