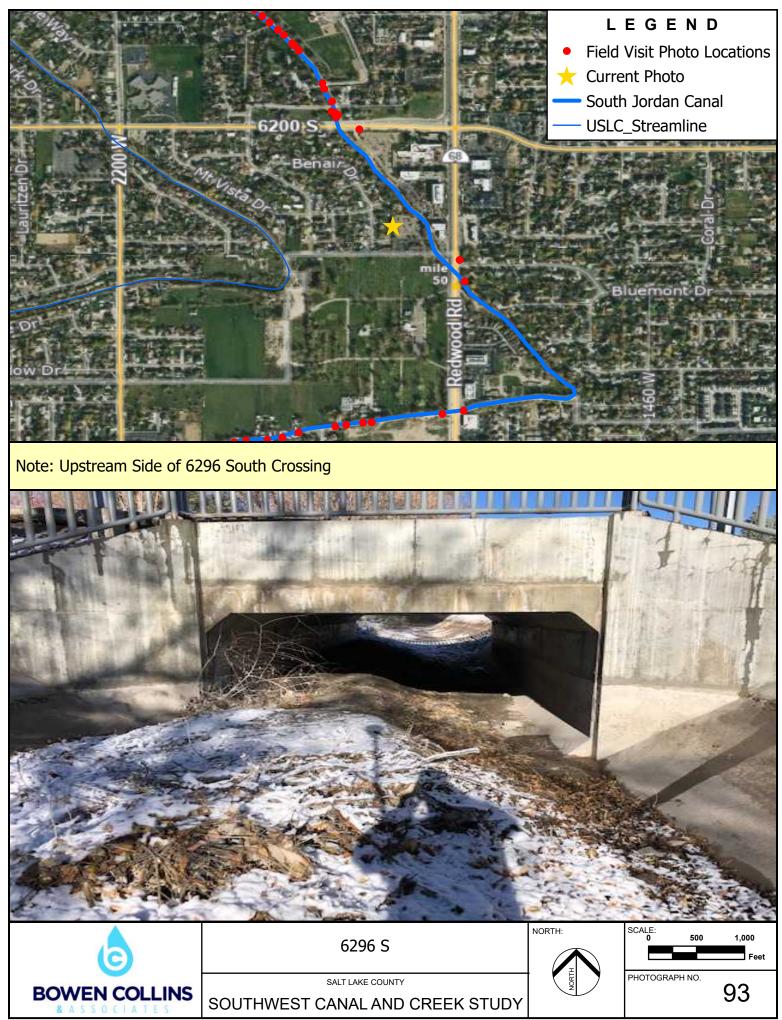

Note: Upstream Side of Redwood Rd. Crossing @ 6400 South

P:\Salt Lake County\2019 Phase 2 - Southwest Canal and Creek Study\4.0 GIS\4.1 Projects\South Jordan Canal\SJC - Photo Log.aprx tjorgensen 7/19/2022 Section 3: Canals and Misc. Creeks