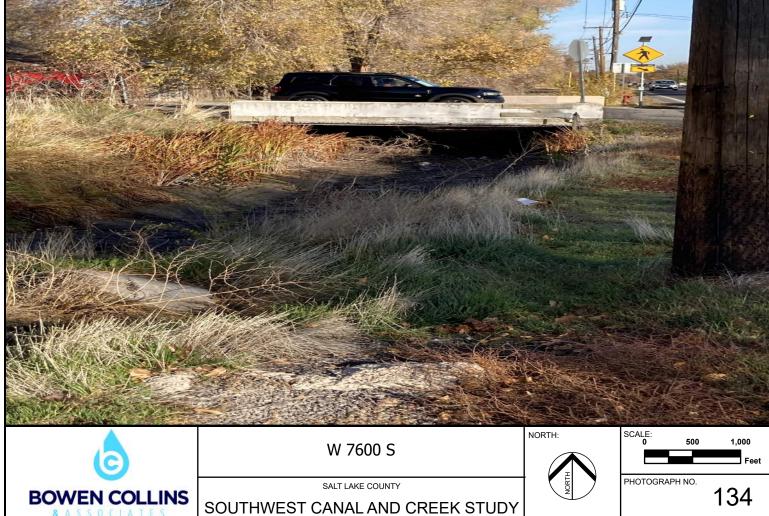

Note: Downstream Side of 7551 South Driveway

Note: Downstream Side of 7560 South Driveway

Note: Upstream Side of 7560 South Driveway

Note: Downstream Side of 7600 South Crossing

Note: Downstream Side of Bueno Vista Dr. Crossing