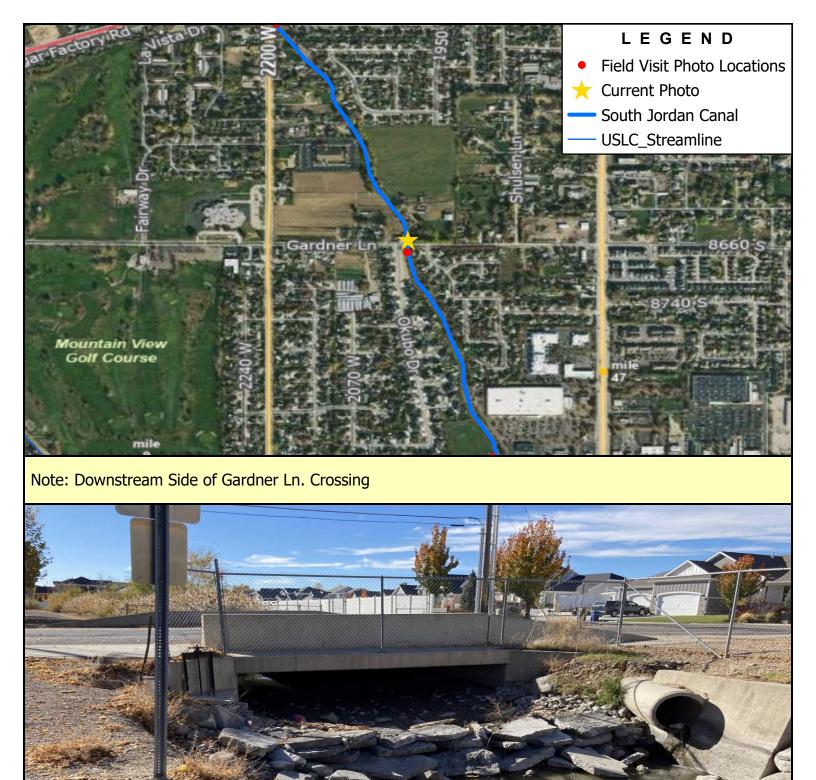

Note: Downstream Side of 6032 South Driveway

Note: Downstream Side of Jordan Canal Road Crossing

Note: Upstream Side of Jordan Canal Road Crossing

Note: Downstream Side of Bridge Near 6000 South

Note: Upstream Side of Bridge Near 6000 South