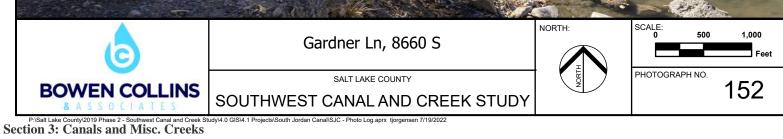

Note: Downstream Side of 6032 South Driveway

Note: Downstream Side of Jordan Canal Road Crossing

Note: Upstream Side of Jordan Canal Road Crossing

Note: Downstream Side of Bridge Near 6000 South

Note: Upstream Side of Bridge Near 6000 South