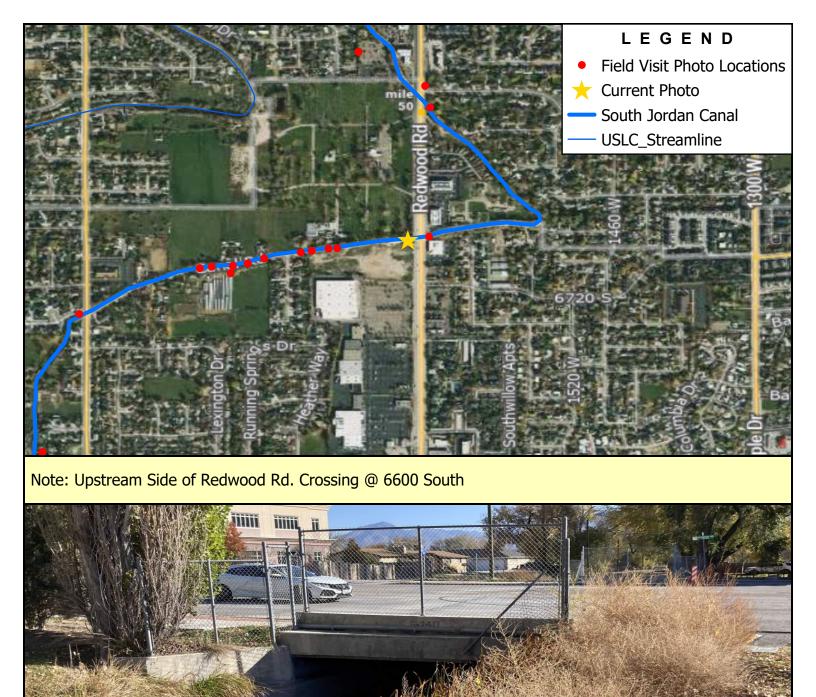

Note: Upstream Side of Redwood Rd. Crossing @ 6400 South

P:\Salt Lake County\2019 Phase 2 - Southwest Canal and Creek Study\4.0 GIS\4.1 Projects\South Jordan Canal\SJC - Photo Log.aprx tjorgensen 7/19/2022 Section 3: Canals and Misc. Creeks