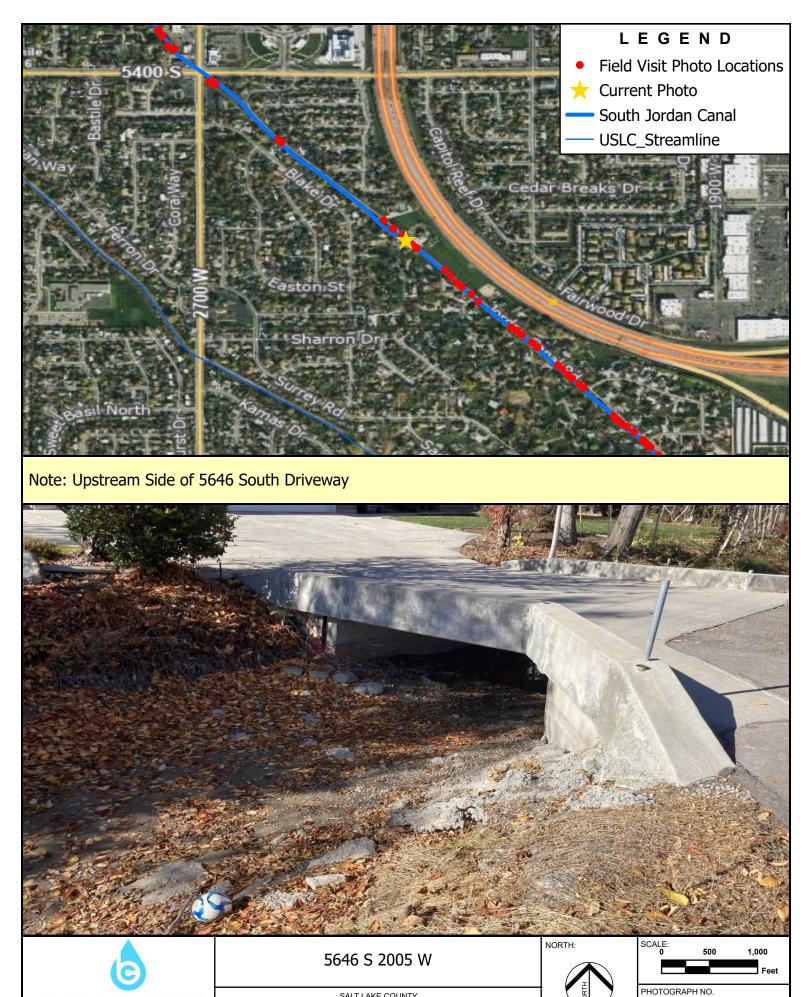

Note: Downstream Side of 5644 South Driveway

SALT LAKE COUNTY SOUTHWEST CANAL AND CREEK STUDY

44

**BOWEN COLLINS** 

Note: Downstream Side of 5650 South Driveway

Note: Downstream Side of Angle Ln.

Note: Upstream Side of Angle Ln.