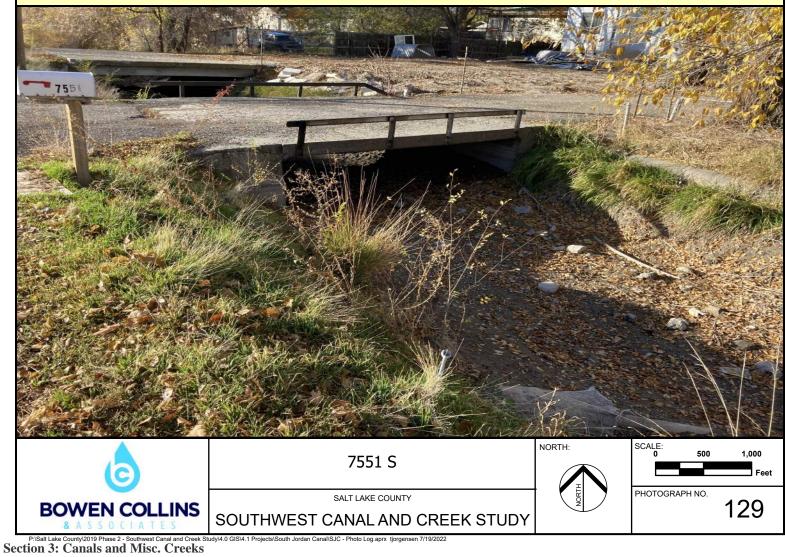

Note: Downstream Side of 7551 South Driveway

Note: Downstream Side of 7560 South Driveway

Note: Upstream Side of 7560 South Driveway

Note: Downstream Side of 7600 South Crossing

Note: Downstream Side of Bueno Vista Dr. Crossing