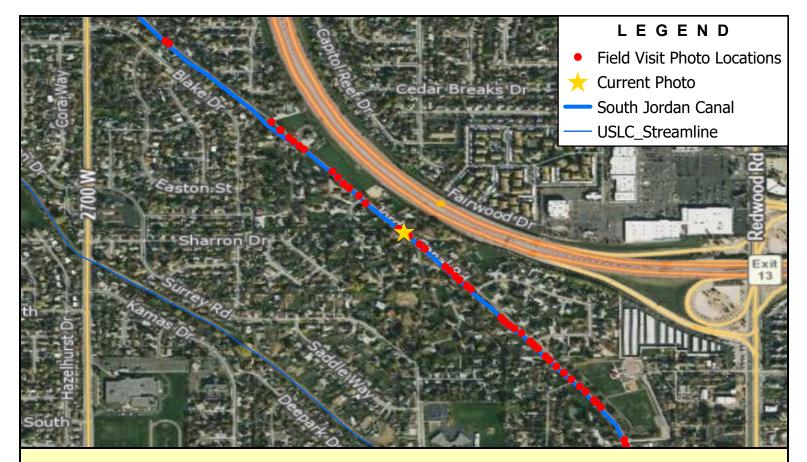

Note: Downstream Side of 5644 South Driveway

SALT LAKE COUNTY SOUTHWEST CANAL AND CREEK STUDY

44

**BOWEN COLLINS** 

Note: Downstream Side of 5650 South Driveway

Note: Downstream Side of Angle Ln.

Note: Upstream Side of Angle Ln.