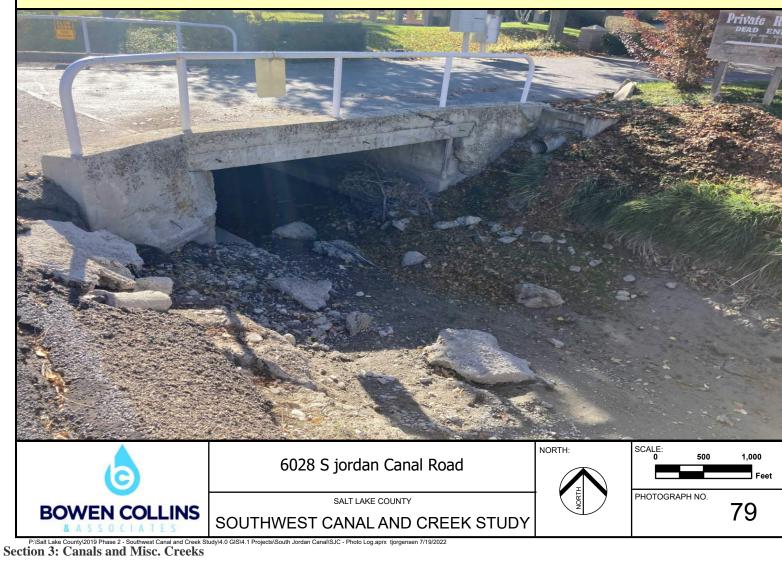

Note: Upstream Side of 5992 South Driveway

Note: Downstream Side of 6024 South Driveway

Note: Upstream Side of 6024 South Driveway

Note: Upstream Side of 6026 South Driveway

Note: Downstream Side of 6028 South Access Road