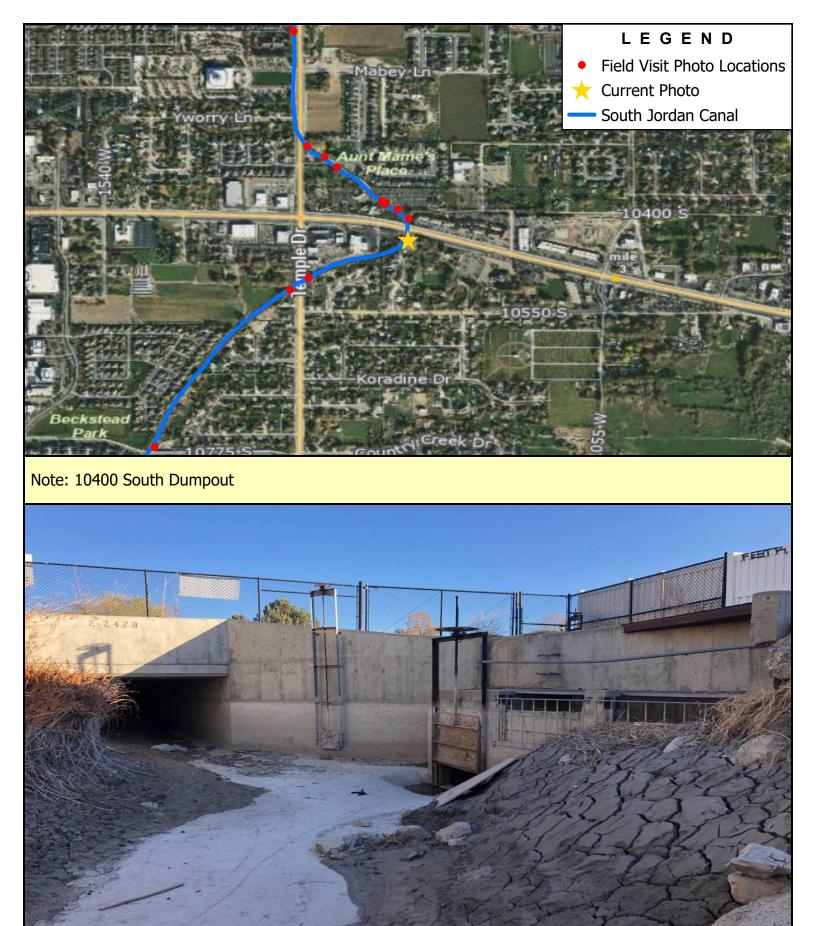

Note: Upstream Side of 9800 South Crossing

Note: Downstream Side Holt Farm Lane Crossing

Note: Downstream Side of Pedestrian Bridge Near 10400 South

Note: Upstream Side of Pedestrian Bridge Near 10400 South