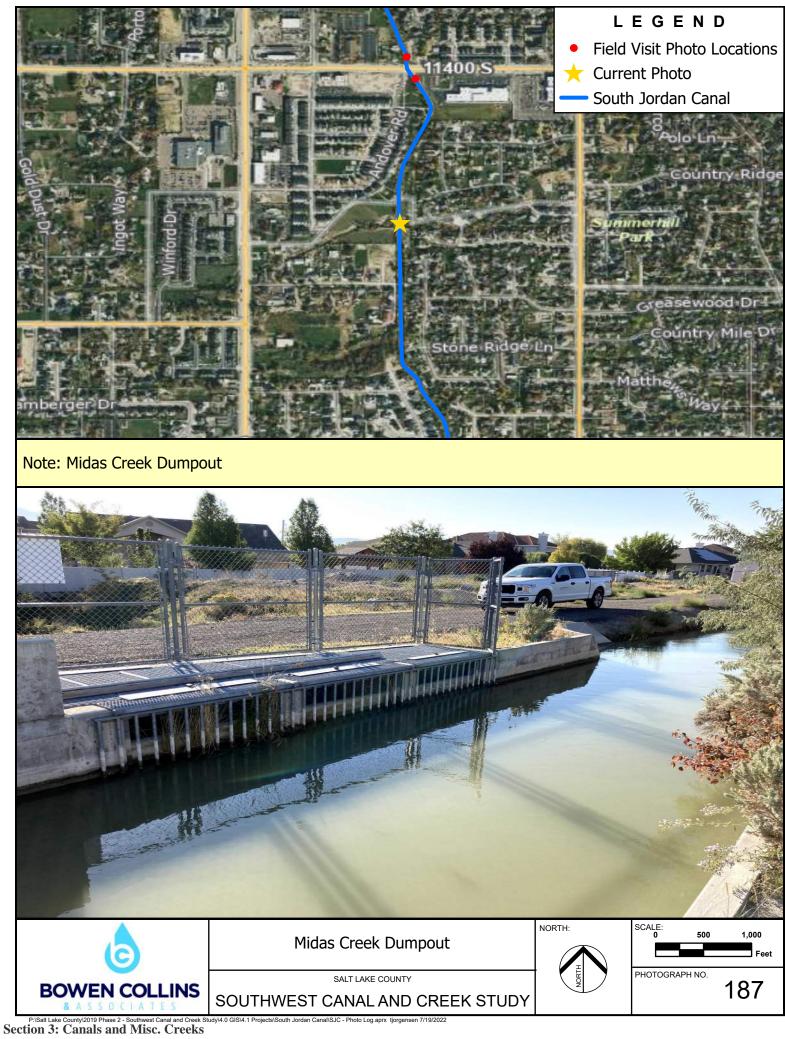

Note: Upstream End of 1300 West Crossing Near 13750 South

Note: Upstream End of Marketview Dr.

Note: Downstream End of Marketview Dr.

Note: Rose Creek Dumpout

Note: Downstream Side of 14400 South Crossing