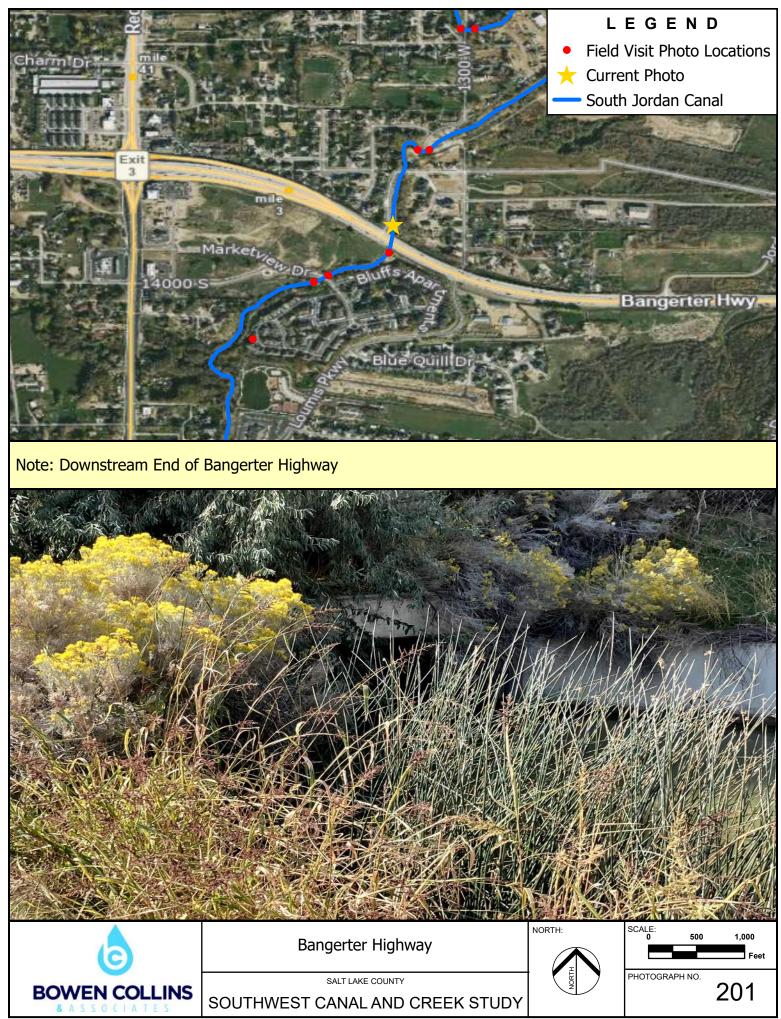

Note: Upstream End of 1300 West Crossing Near 13750 South

Note: Upstream End of Marketview Dr.

Note: Downstream End of Marketview Dr.

Note: Rose Creek Dumpout

Note: Downstream Side of 14400 South Crossing