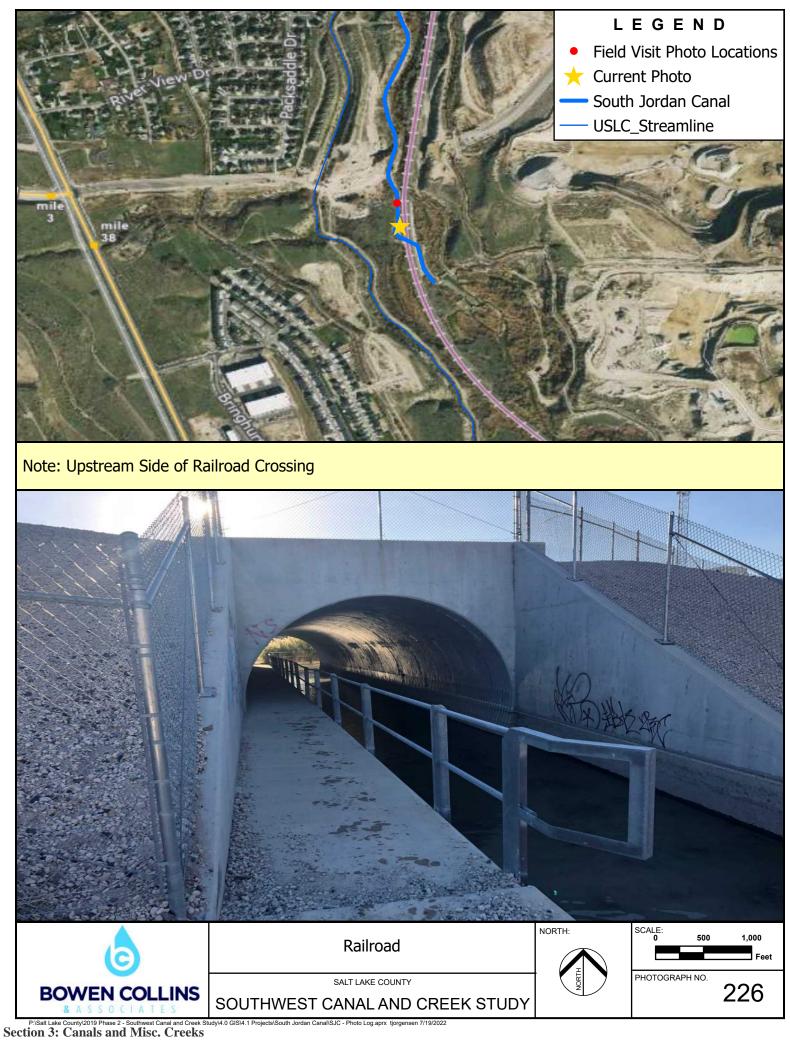

Note: Upstream Side of Redwood Rd. Crossing @ 6400 South

P:\Salt Lake County\2019 Phase 2 - Southwest Canal and Creek Study\4.0 GIS\4.1 Projects\South Jordan Canal\SJC - Photo Log.aprx tjorgensen 7/19/2022 Section 3: Canals and Misc. Creeks