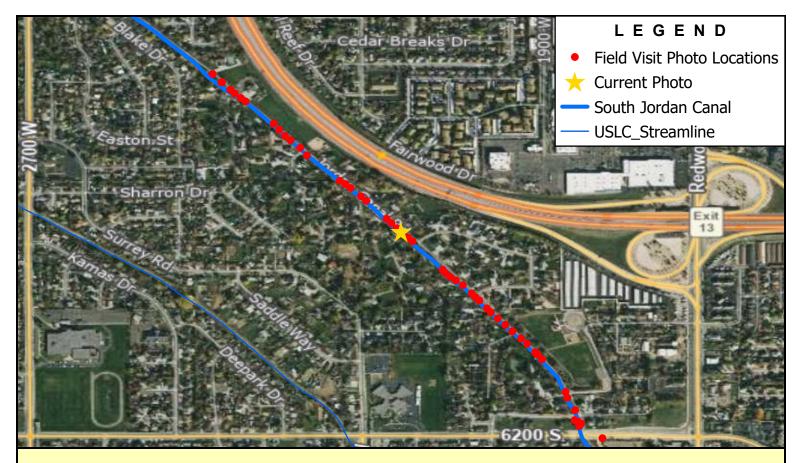

Note: Downstream Side of 5644 South Driveway









SALT LAKE COUNTY SOUTHWEST CANAL AND CREEK STUDY

44

**BOWEN COLLINS** 



Note: Downstream Side of 5650 South Driveway



























Note: Downstream Side of Angle Ln.





Note: Upstream Side of Angle Ln.





Note: Downstream Side of 5824 South Driveway





Note: Upstream Side of 5824 South Driveway





Note: Downstream Side of 5834 South Access Road





Note: Upstream Side of 5834 South Access Road





Note: Downstream Side of 5860 South Driveway





Note: Upstream Side of 5860 South Driveway





Note: Downstream Side of 5880 South Driveway





Note: Upstream Side of 5880 South Driveway







Note: Upstream Side of Farm Ridge Rd.





Note: Upstream Side of 5924 South Driveway





Note: Downstream Side of 5947 South Driveway





Note: Upstream Side of 5947 South Driveway





Note: Downstream Side of 5958 South Driveway

















Note: Upstream Side of 5990 South Driveway





Note: Downstream Side of 5992 South Driveway





Note: Upstream Side of 5992 South Driveway





Note: Downstream Side of 6024 South Driveway





Note: Upstream Side of 6024 South Driveway





Note: Upstream Side of 6026 South Driveway





Note: Downstream Side of 6028 South Access Road











Note: Downstream Side of 6032 South Driveway











Note: Downstream Side of Jordan Canal Road Crossing





Note: Upstream Side of Jordan Can