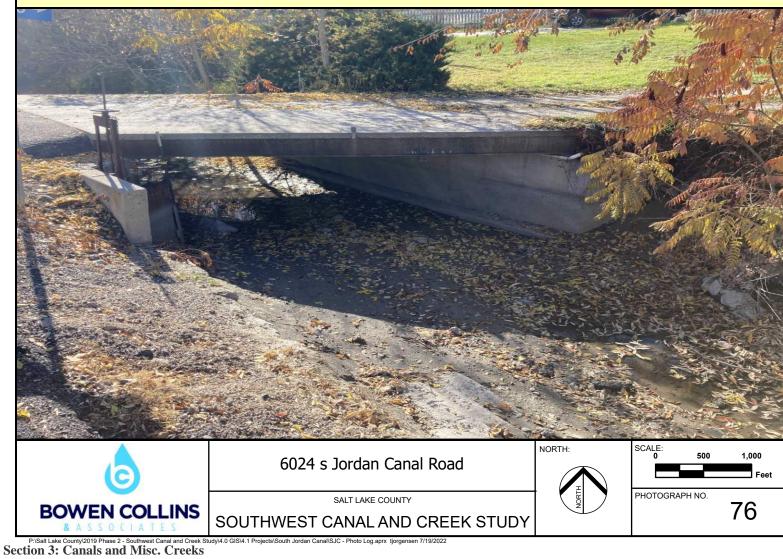

Note: Upstream Side of 5992 South Driveway

Note: Downstream Side of 6024 South Driveway

Note: Upstream Side of 6024 South Driveway

Note: Upstream Side of 6026 South Driveway

Note: Downstream Side of 6028 South Access Road

Note: Downstream Side of 6032 South Driveway

Note: Downstream Side of Jordan Canal Road Crossing

Note: Upstream Side of Jordan Canal Road Crossing

Note: Downstream Side of Bridge Near 6000 South

Note: Upstream Side of Bridge Near 6000 South