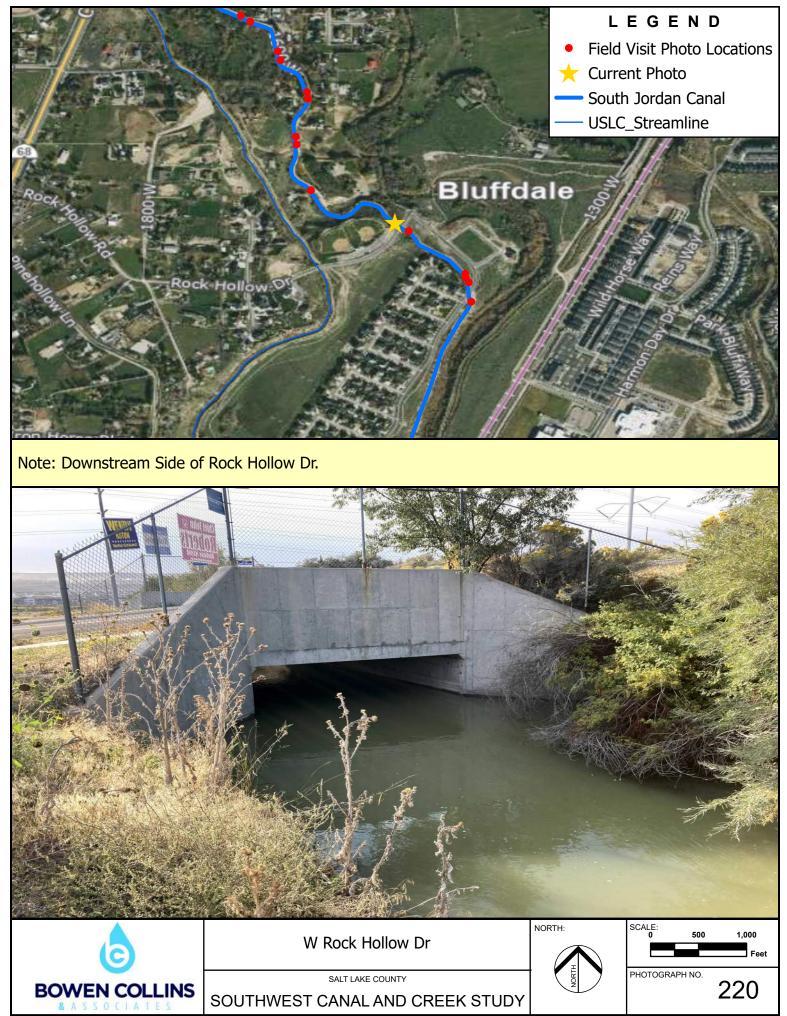

Note: Downstream Side of Access Road #1

Note: Upstream Side of Access Road #3

Note: Downstream Side of Access Road #3

Note: Upstream Side of Access Road #4

Note: Downstream Side of Access Road #4

Note: Downstream Side of Access Bridge Near Cowboy Circle