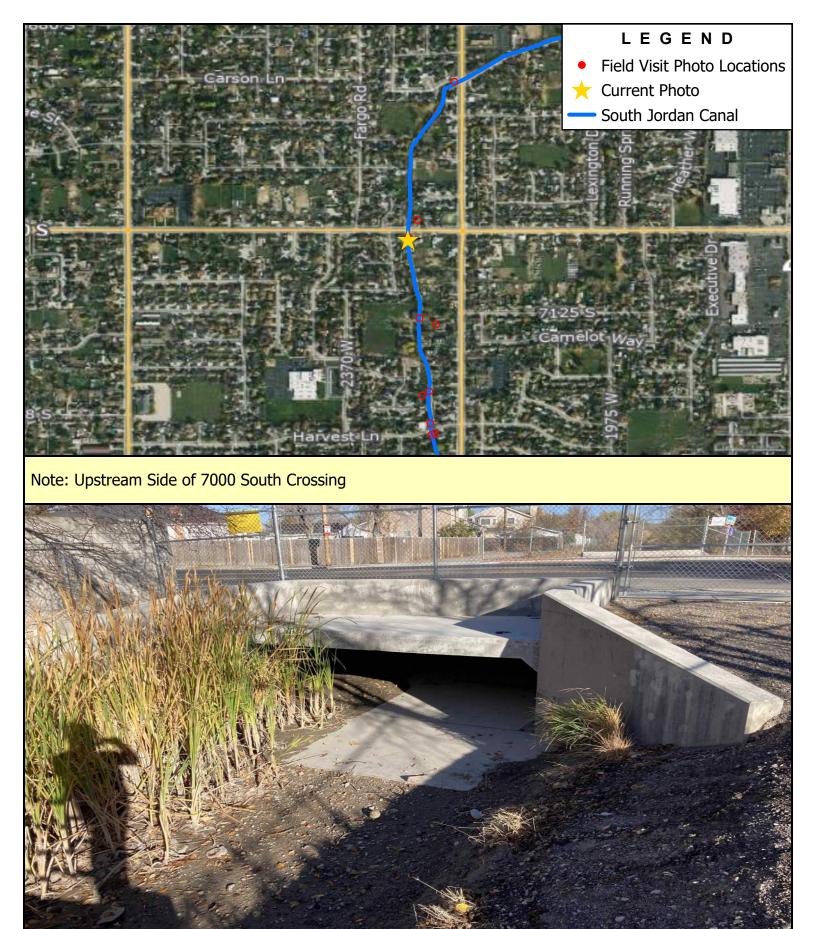

e: Downstream Side of 6028 South Access Road











Note: Downstream Side of 6032 South Driveway











Note: Downstream Side of Jordan Canal Road Crossing





Note: Upstream Side of Jordan Canal Road Crossing





Note: Downstream Side of Bridge Near 6000 South





Note: Upstream Side of Bridge Near 6000 South

















Note: Upstream Side of Redwood Rd. Crossing @ 6400 South













P:\Salt Lake County\2019 Phase 2 - Southwest Canal and Creek Study\4.0 GIS\4.1 Projects\South Jordan Canal\SJC - Photo Log.aprx tjorgensen 7/19/2022 Section 3: Canals and Misc. Creeks



Note: Downstream Side of 1830 West Driveway

















Note: Downstream Side of 1900 West Driveway





Note: Upstream Side of 1900 West Driveway





Note: Downstream Side of Access Bridge















Note: Downstream Side of 7110 South Driveway











Note: Upstream Side of 7200 Access Bridge





Note: Downstream Side of Harvest Ln. Crossing







Note: Downstream Side of Bridge at 7310 South





Note: Downstream Side of 7360 South Driveway





Note: Upstream Side of 7360 South Driveway





Note: Upstream Side of 7390 South Driveway





Note: Upstream Side of 7395 South Driveway











Note: Downstream Side of 7500 South Driveway







Note: Downstream Side of 7510 South Driveway





P:\Salt Lake County\2019 Phase 2 - Southwest Canal and Creek Study\4.0 GIS\4.1 Projects\South Jordan Canal\SJC - Photo Log.aprx tjorgensen 7/19/2022 Section 3: Canals and Misc. Creeks



Note: Downstream Side of 7551 South Driveway









Note: Downstream Side of 7560 South Drivew