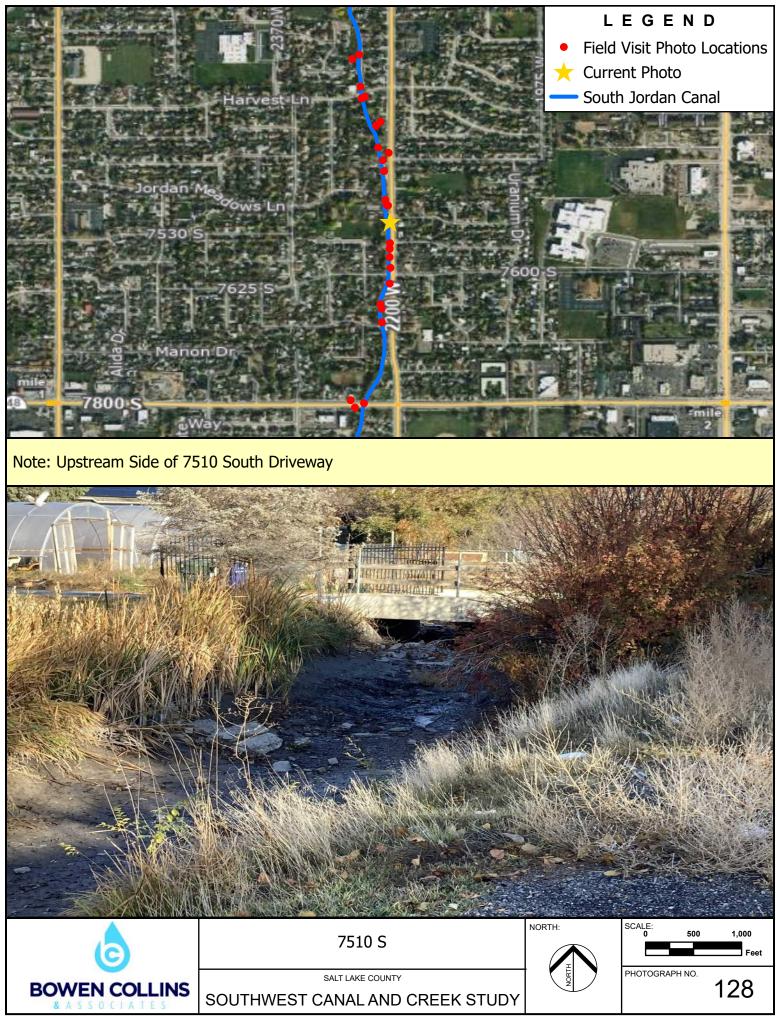

Note: Upstream Side of 7390 South Driveway

Note: Upstream Side of 7395 South Driveway

Note: Downstream Side of 7500 South Driveway

Note: Downstream Side of 7510 South Driveway

P:\Salt Lake County\2019 Phase 2 - Southwest Canal and Creek Study\4.0 GIS\4.1 Projects\South Jordan Canal\SJC - Photo Log.aprx tjorgensen 7/19/2022 Section 3: Canals and Misc. Creeks