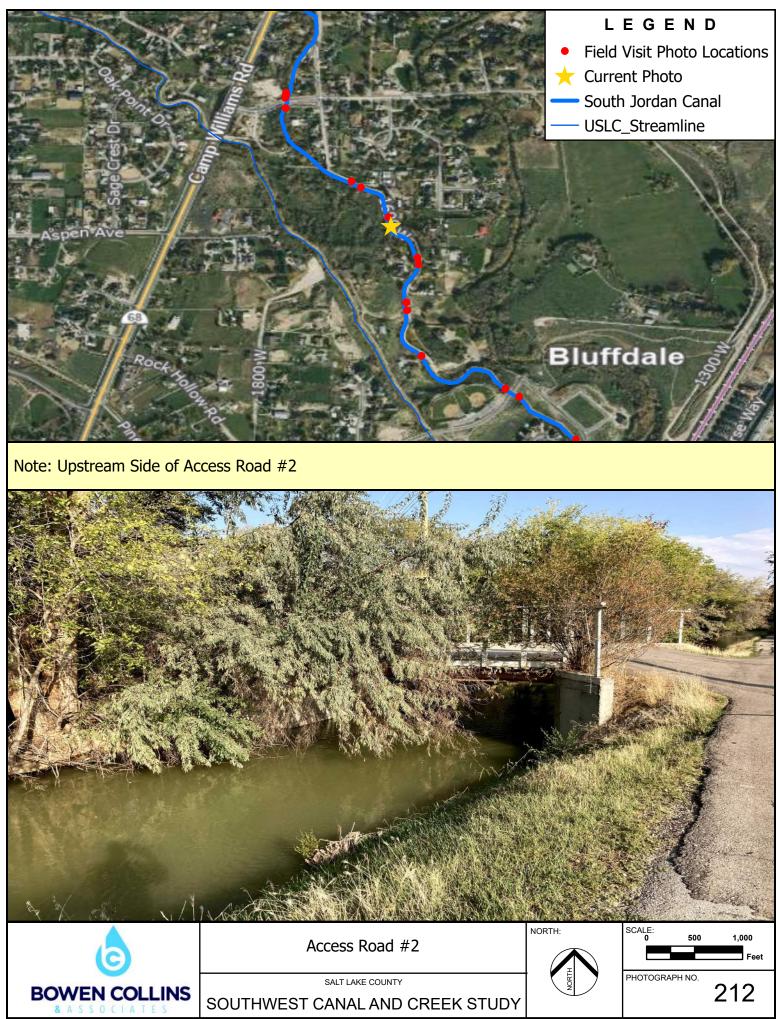

Note: Downstream Side of Access Road #1

Note: Upstream Side of Access Road #3

Note: Downstream Side of Access Road #3

Note: Upstream Side of Access Road #4

Note: Downstream Side of Access Road #4

Note: Downstream Side of Access Bridge Near Cowboy Circle