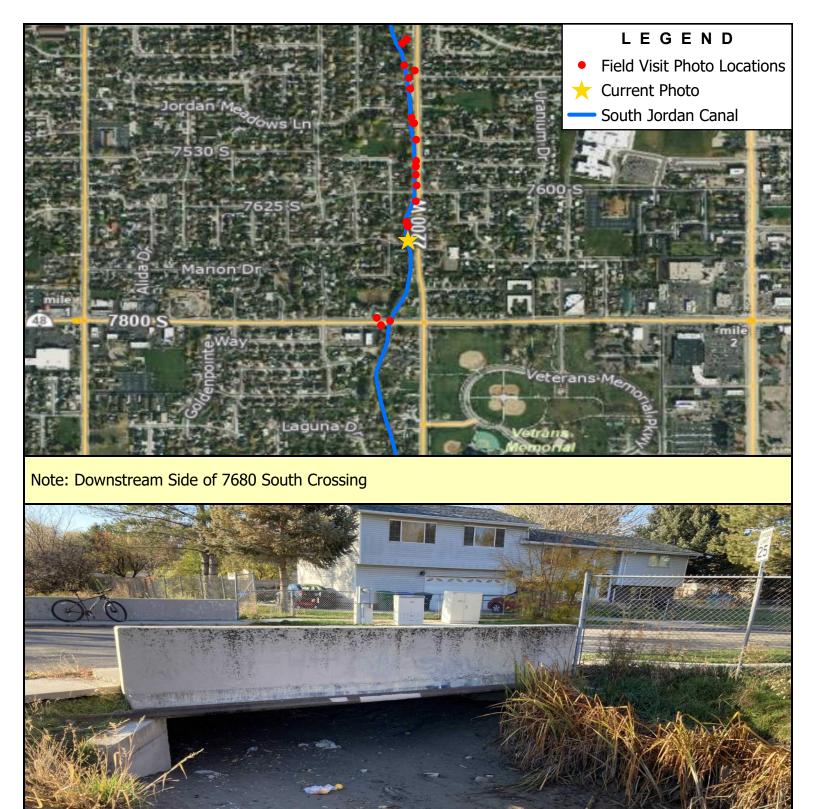

Note: Downstream Side of 7551 South Driveway

Note: Downstream Side of 7560 South Driveway

Note: Upstream Side of 7560 South Driveway

Note: Downstream Side of 7600 South Crossing

Note: Downstream Side of Bueno Vista Dr. Crossing