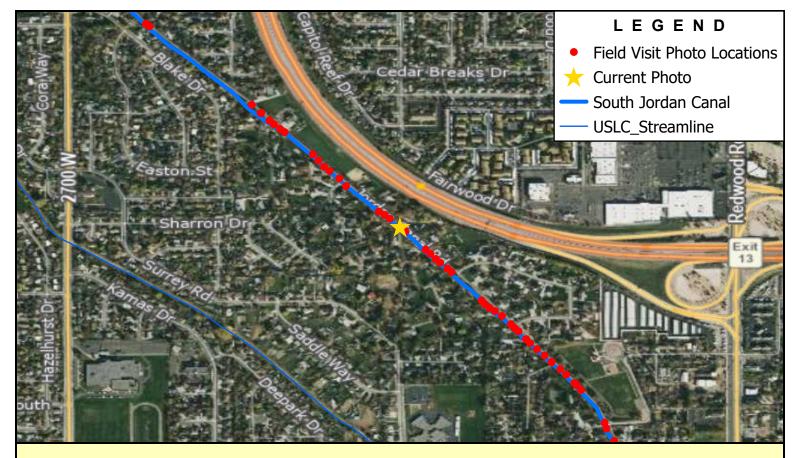

Note: Downstream Side of 5824 South Driveway

Note: Upstream Side of 5824 South Driveway

Note: Downstream Side of 5834 South Access Road

Note: Upstream Side of 5834 South Access Road

Note: Downstream Side of 5860 South Driveway