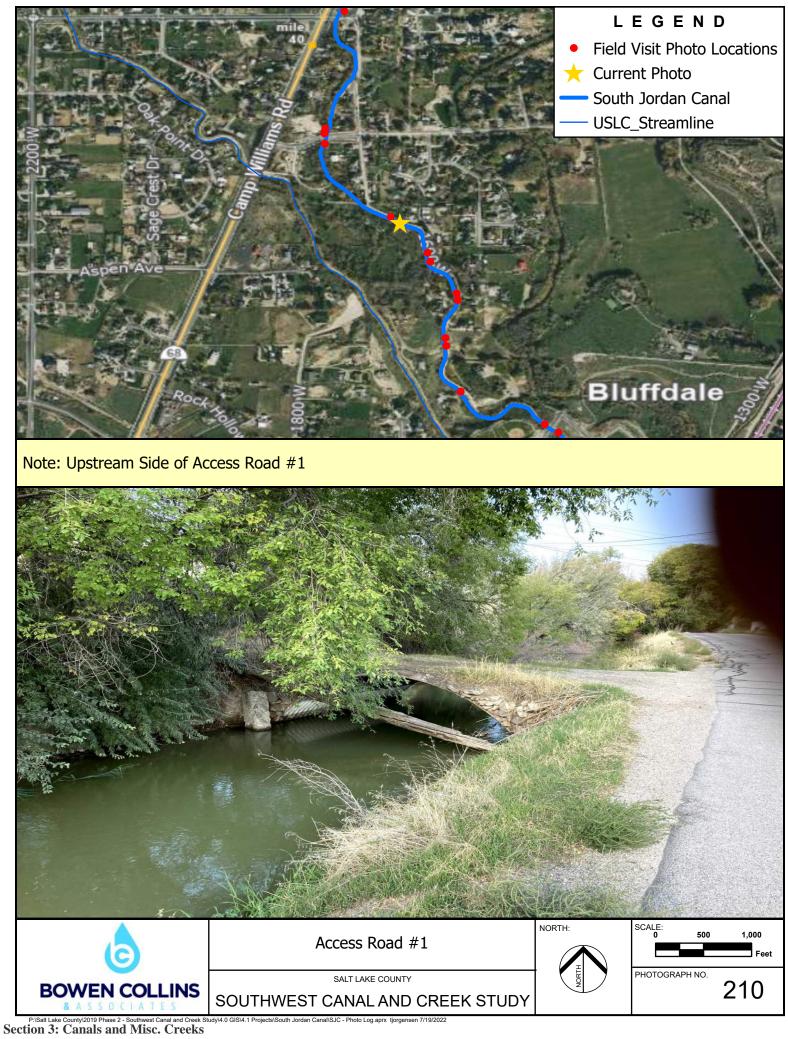

Note: Downstream Side of Access Road #1

Note: Upstream Side of Access Road #3

Note: Downstream Side of Access Road #3

Note: Upstream Side of Access Road #4

Note: Downstream Side of Access Road #4

Note: Downstream Side of Access Bridge Near Cowboy Circle