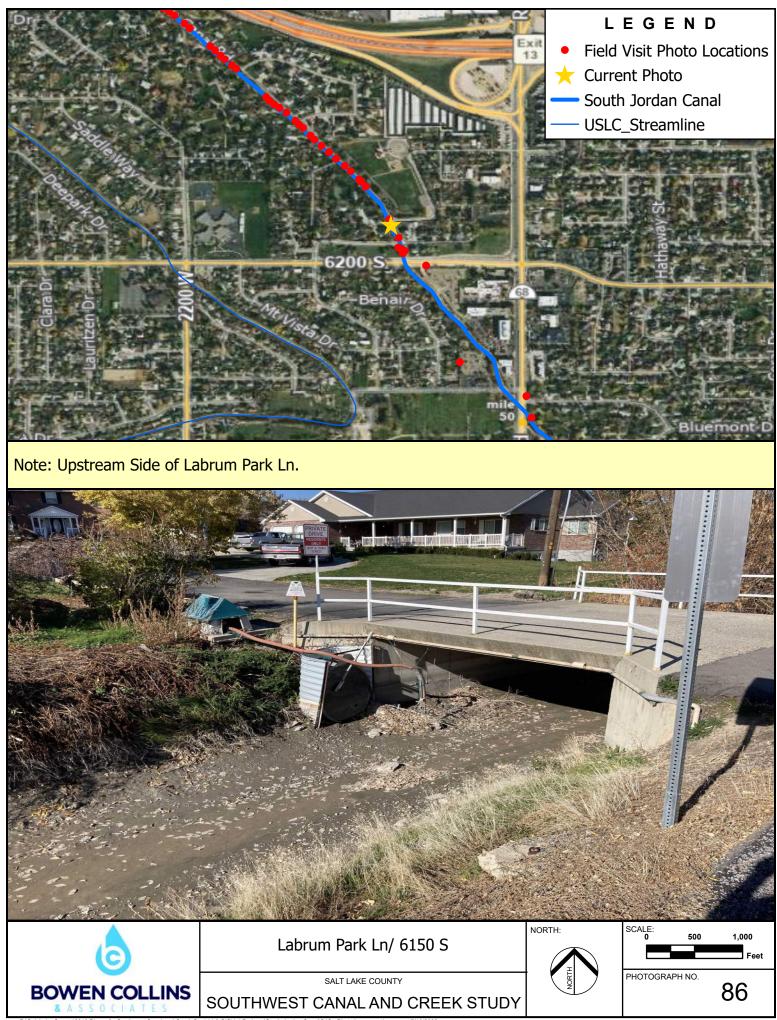

Note: Downstream Side of 5644 South Driveway

SALT LAKE COUNTY SOUTHWEST CANAL AND CREEK STUDY

44

**BOWEN COLLINS** 

Note: Downstream Side of 5650 South Driveway

Note: Downstream Side of Angle Ln.

Note: Upstream Side of Angle Ln.