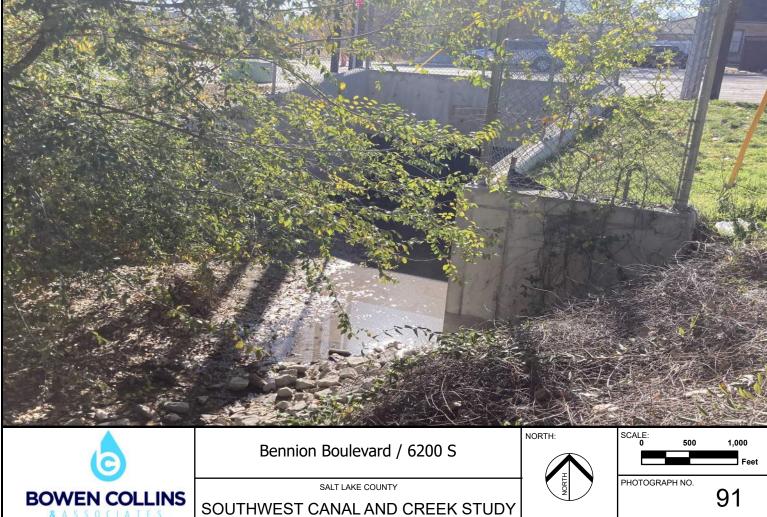

Note: Downstream Side of 6032 South Driveway

Note: Downstream Side of Jordan Canal Road Crossing

Note: Upstream Side of Jordan Canal Road Crossing

Note: Downstream Side of Bridge Near 6000 South

Note: Upstream Side of Bridge Near 6000 South