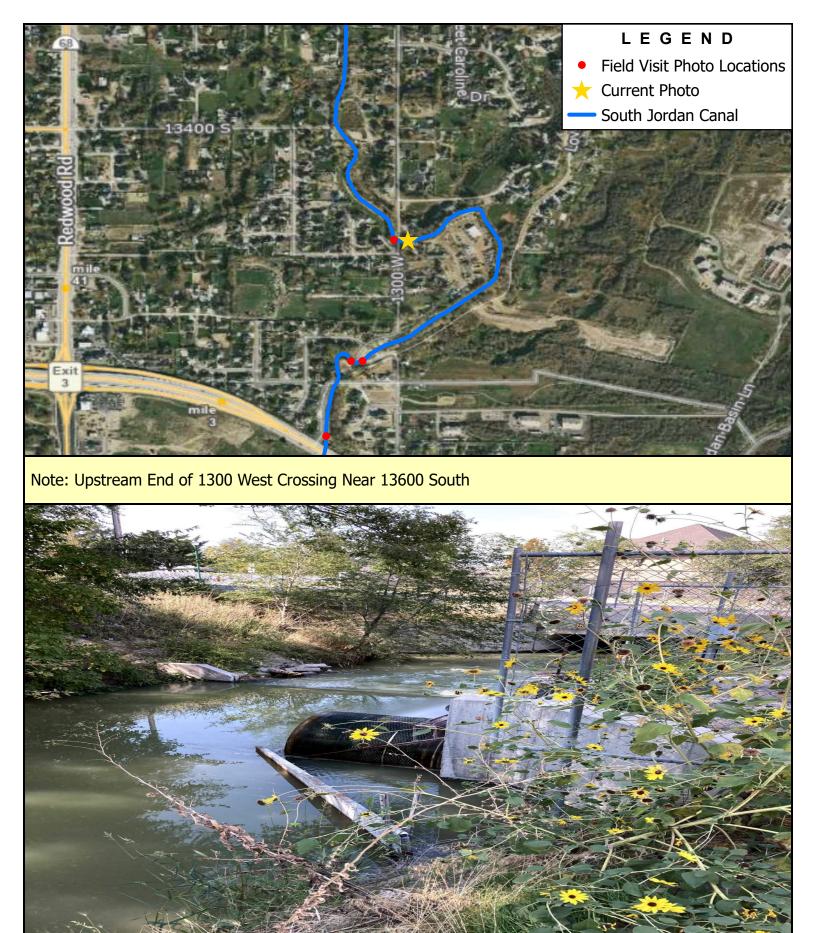

Note: Upstream End of 1300 West Crossing Near 13750 South

Note: Upstream End of Marketview Dr.

Note: Downstream End of Marketview Dr.

Note: Rose Creek Dumpout

Note: Downstream Side of 14400 South Crossing