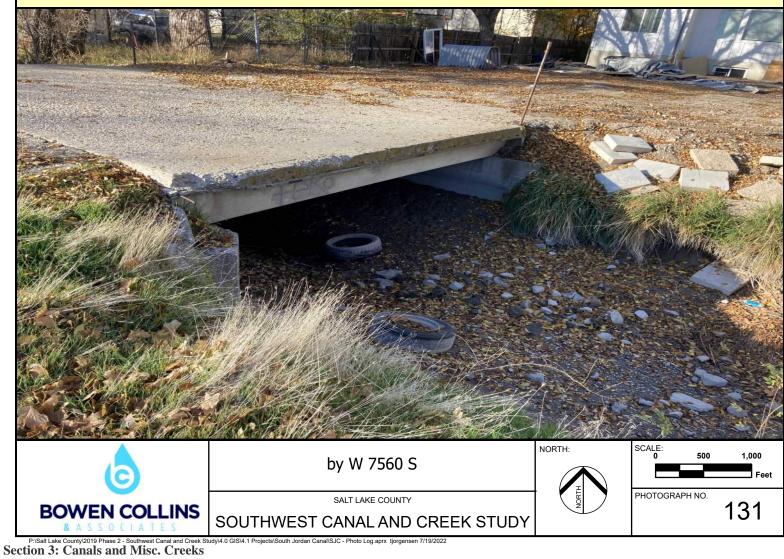

Note: Downstream Side of 7551 South Driveway

Note: Downstream Side of 7560 South Driveway

Note: Upstream Side of 7560 South Driveway

Note: Downstream Side of 7600 South Crossing

Note: Downstream Side of Bueno Vista Dr. Crossing