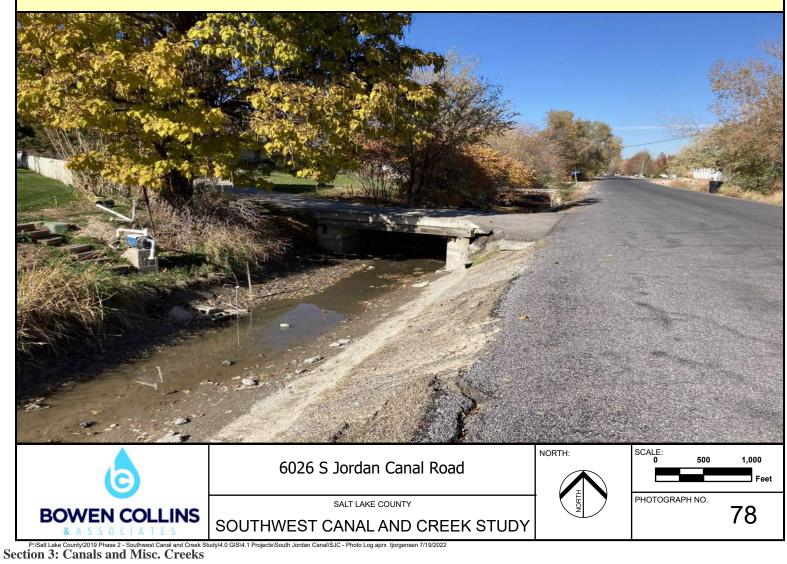

Note: Upstream Side of 5992 South Driveway

Note: Downstream Side of 6024 South Driveway

Note: Upstream Side of 6024 South Driveway

Note: Upstream Side of 6026 South Driveway

Note: Downstream Side of 6028 South Access Road