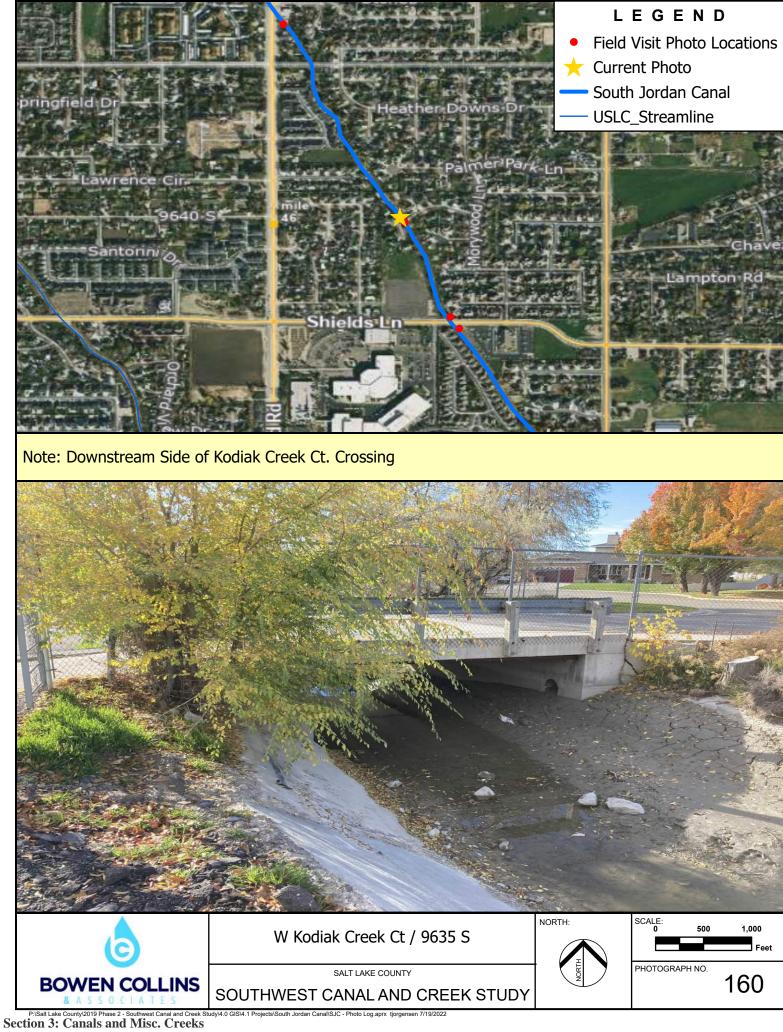

Note: Upstream Side of Bueno Vists Dr. Crossing

Note: Downstream Side of Trax Line

Note: Downstream Side of Sugar Factory Rd. Crossing

Note: Upstream Side of Kodiak Creek Ct. Crossing

Note: Downstream Side of 9800 South Crossing