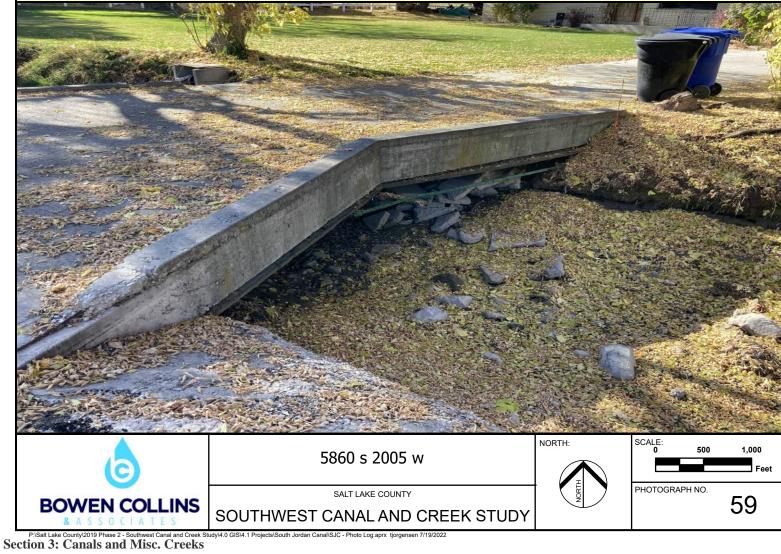

Note: Downstream Side of 5824 South Driveway

Note: Upstream Side of 5824 South Driveway

Note: Downstream Side of 5834 South Access Road

Note: Upstream Side of 5834 South Access Road

Note: Downstream Side of 5860 South Driveway

Note: Upstream Side of 5860 South Driveway

Note: Downstream Side of 5880 South Driveway

Note: Upstream Side of 5880 South Driveway

Note: Upstream Side of Farm Ridge Rd.

Note: Upstream Side of 5924 South Driveway