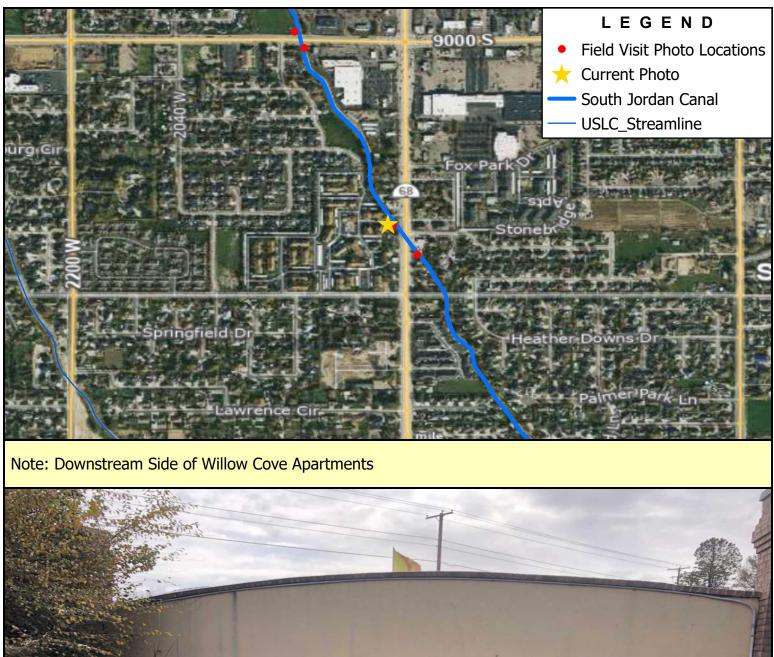

Note: Upstream Side of 7395 South Driveway











Note: Downstream Side of 7500 South Driveway







Note: Downstream Side of 7510 South Driveway





P:\Salt Lake County\2019 Phase 2 - Southwest Canal and Creek Study\4.0 GIS\4.1 Projects\South Jordan Canal\SJC - Photo Log.aprx tjorgensen 7/19/2022 Section 3: Canals and Misc. Creeks



Note: Downstream Side of 7551 South Driveway









Note: Downstream Side of 7560 South Driveway





Note: Upstream Side of 7560 South Driveway





Note: Downstream Side of 7600 South Crossing





























Note: Downstream Side of Bueno Vista Dr. Crossing





Note: Upstream Side of Bueno Vists Dr. Crossing













Note: Downstream Side of Trax Line







Note: Downstream Side of Sugar Factory Rd. Crossing



































Note: Upstream Side of Kodiak Creek Ct. Crossing





Note: Downstream Side of 9800 South Crossing





Note: Upstream Side of 9800 South Crossing





























Note: Downstream Side Holt Farm Lane Crossing









Note: Downstream Side of Pedestrian Bridge Near 10400 South





Note: Upstream Side of Pedestrian Bridge Near 10400 South









Note: Upstream Side South Jordan Parkway Crossing











Note: Upstream End of 1300 West Crossing Near 10600 South







Note: Upstream End of 10775 South Crossing





P:\Salt Lake County\2019 Phase 2 - Southwest Canal and Creek Study\4.0 GIS\4.1 Projects\South Jordan Canal\SJC - Photo Log.aprx tjorgensen 7/19/2022 Section 3: Canals and Misc. Creeks







Note: Upstream End of 11400 South Crossing