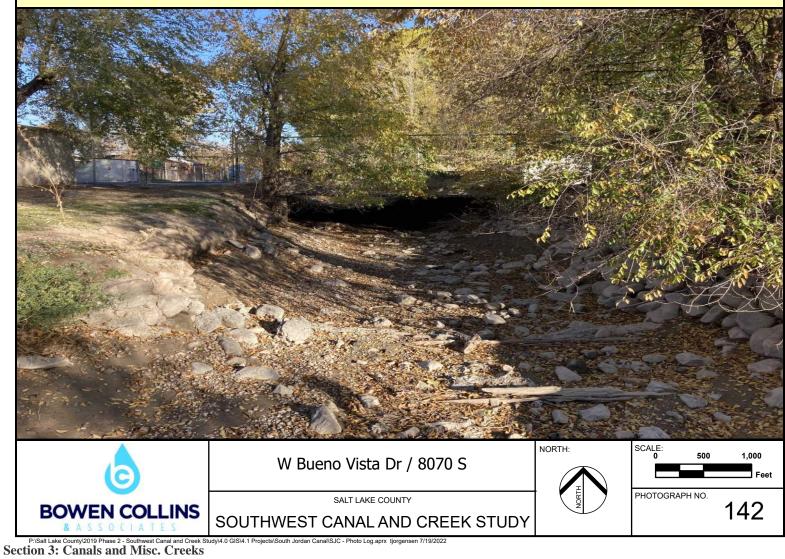

Note: Downstream Side of 7551 South Driveway

Note: Downstream Side of 7560 South Driveway

Note: Upstream Side of 7560 South Driveway

Note: Downstream Side of 7600 South Crossing

Note: Downstream Side of Bueno Vista Dr. Crossing