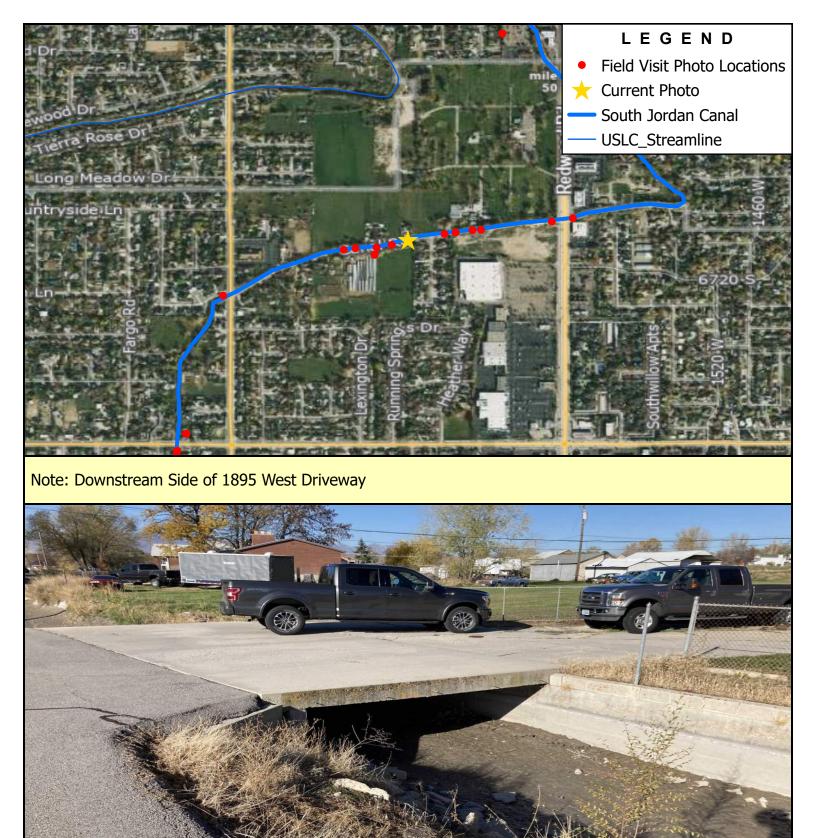

Note: Downstream Side of 1830 West Driveway

Note: Downstream Side of 1900 West Driveway

Note: Upstream Side of 1900 West Driveway

Note: Downstream Side of Access Bridge

Note: Downstream Side of 7110 South Driveway