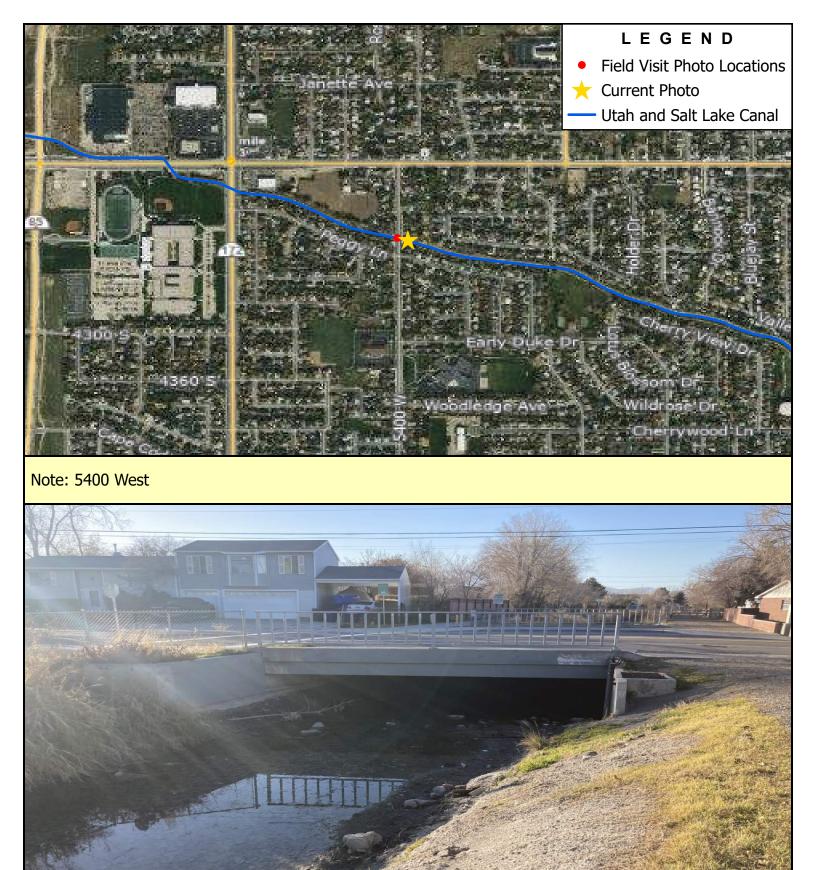

te: Downstream End of Marketview Dr.





Note: Rose Creek Dumpout





Note: Downstream Side of 14400 South Crossing





Note: Upstream Side of Access Bridge North of 14600 South





Note: Facing 14600 South From Access Bridge





P:\Salt Lake County\2019 Phase 2 - Southwest Canal and Creek Study\4.0 GIS\4.1 Projects\South Jordan Canal\SJC - Photo Log.aprx tjorgensen 7/19/2022 Section 3: Canals and Misc. Creeks







Note: Downstream Side of Access Road #1











Note: Upstream Side of Access Road #3





Note: Downstream Side of Access Road #3





Note: Upstream Side of Access Road #4





Note: Downstream Side of Access Road #4















Note: Downstream Side of Access Bridge Near Cowboy Circle









1,000

224

Feet

500



Note: Control Weir South Jordan Canal









|               |                                                               |        | A STREET       |               |
|---------------|---------------------------------------------------------------|--------|----------------|---------------|
| 0             | USLC-21 US                                                    | NORTH: | SCALE: 500     | 1,000<br>Feet |
| BOWEN COLLINS | SALT LAKE COUNTY<br>UTAH & SALT LAKE CANAL<br>PHOTO LOG SWCCS | NORTH  | PHOTOGRAPH NO. | 2             |