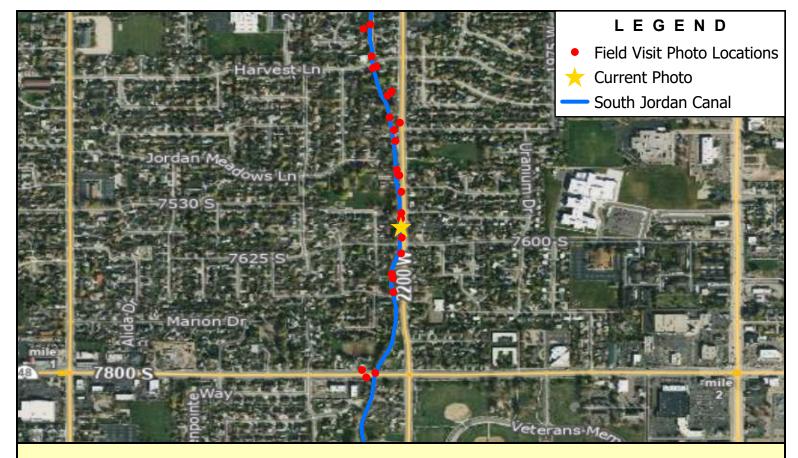

Note: Downstream Side of 7551 South Driveway

Note: Downstream Side of 7560 South Driveway

Note: Upstream Side of 7560 South Driveway

Note: Downstream Side of 7600 South Crossing

Note: Downstream Side of Bueno Vista Dr. Crossing