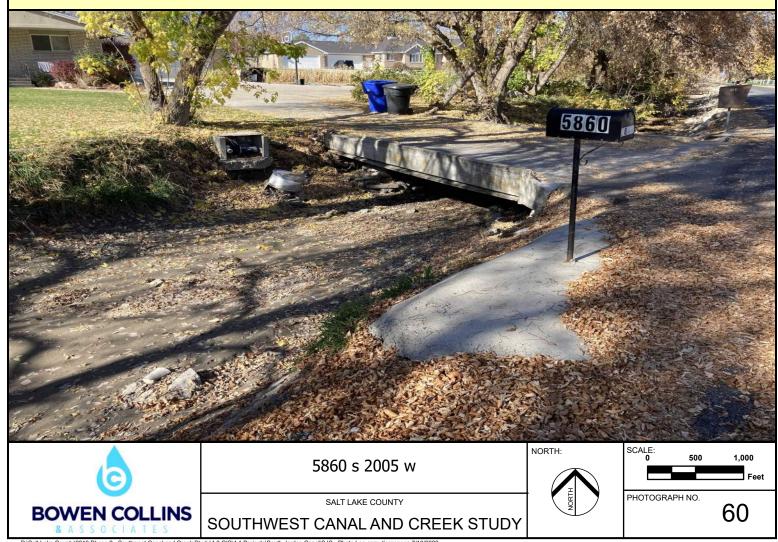

Note: Downstream Side of 5824 South Driveway

Note: Upstream Side of 5824 South Driveway

Note: Downstream Side of 5834 South Access Road

Note: Upstream Side of 5834 South Access Road

Note: Downstream Side of 5860 South Driveway