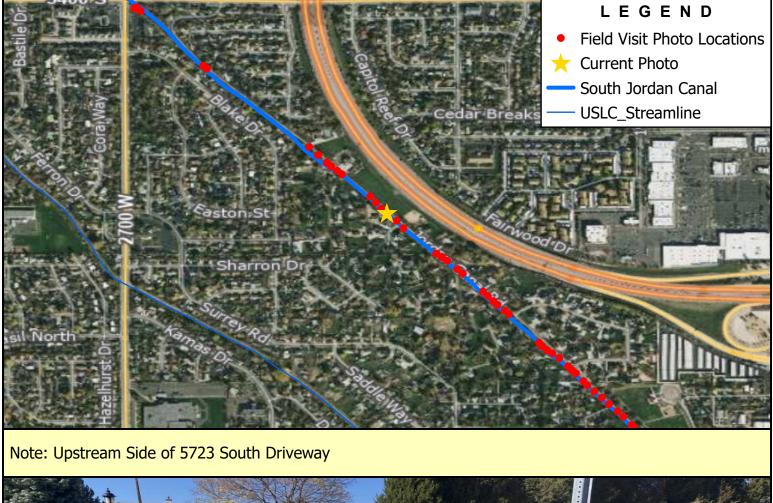

Note: Downstream Side of 5644 South Driveway

SALT LAKE COUNTY SOUTHWEST CANAL AND CREEK STUDY

44

**BOWEN COLLINS** 

Note: Downstream Side of 5650 South Driveway

Note: Downstream Side of Angle Ln.

Note: Upstream Side of Angle Ln.