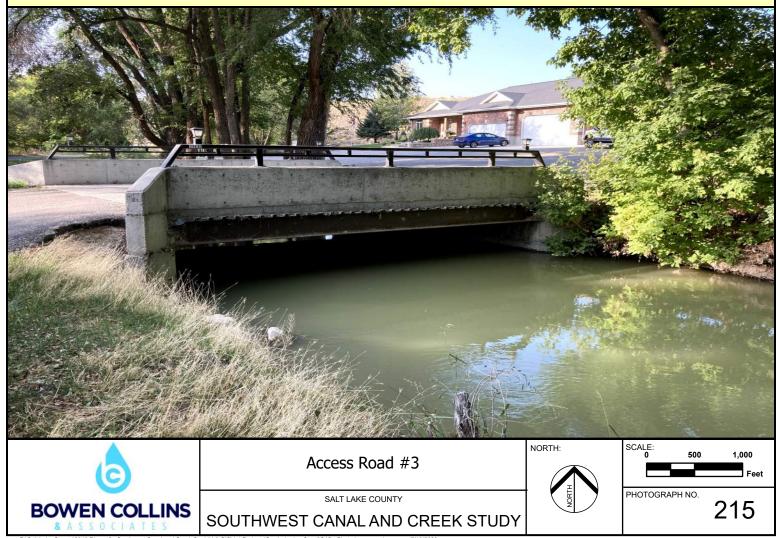

Note: Downstream Side of Access Road #1

Note: Upstream Side of Access Road #3

Note: Downstream Side of Access Road #3

Note: Upstream Side of Access Road #4

Note: Downstream Side of Access Road #4

Note: Downstream Side of Access Bridge Near Cowboy Circle