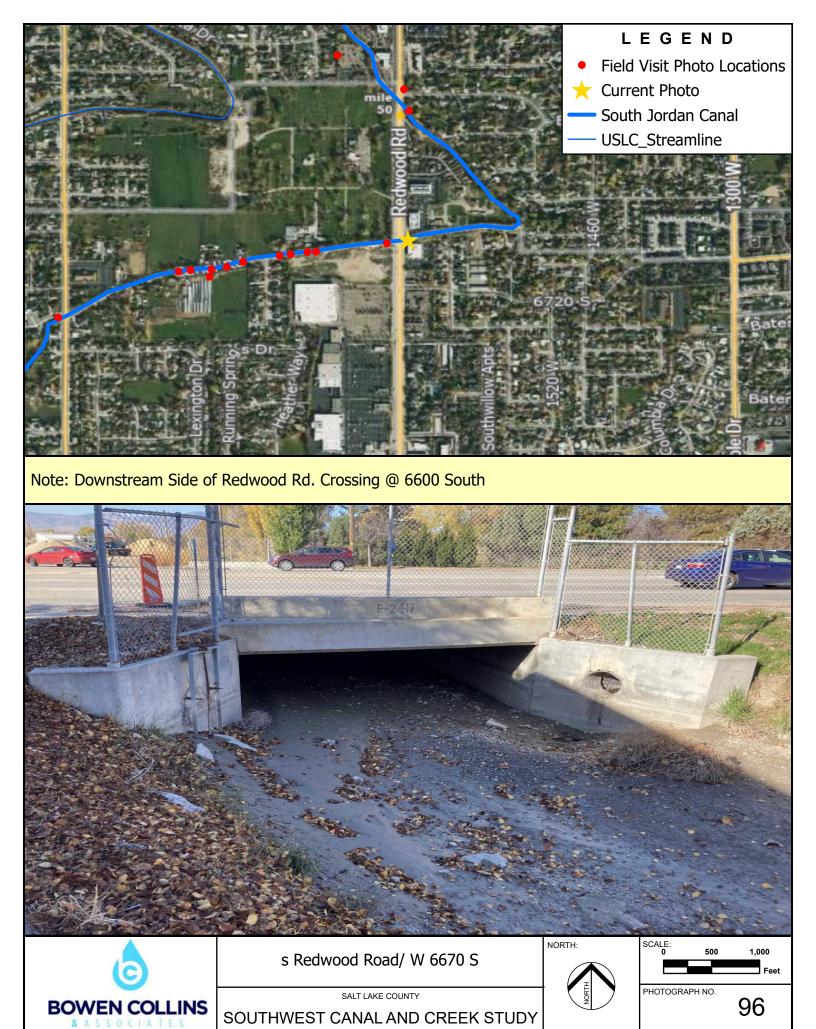

Note: Upstream Side of Redwood Rd. Crossing @ 6400 South

P:\Salt Lake County\2019 Phase 2 - Southwest Canal and Creek Study\4.0 GIS\4.1 Projects\South Jordan Canal\SJC - Photo Log.aprx tjorgensen 7/19/2022 Section 3: Canals and Misc. Creeks