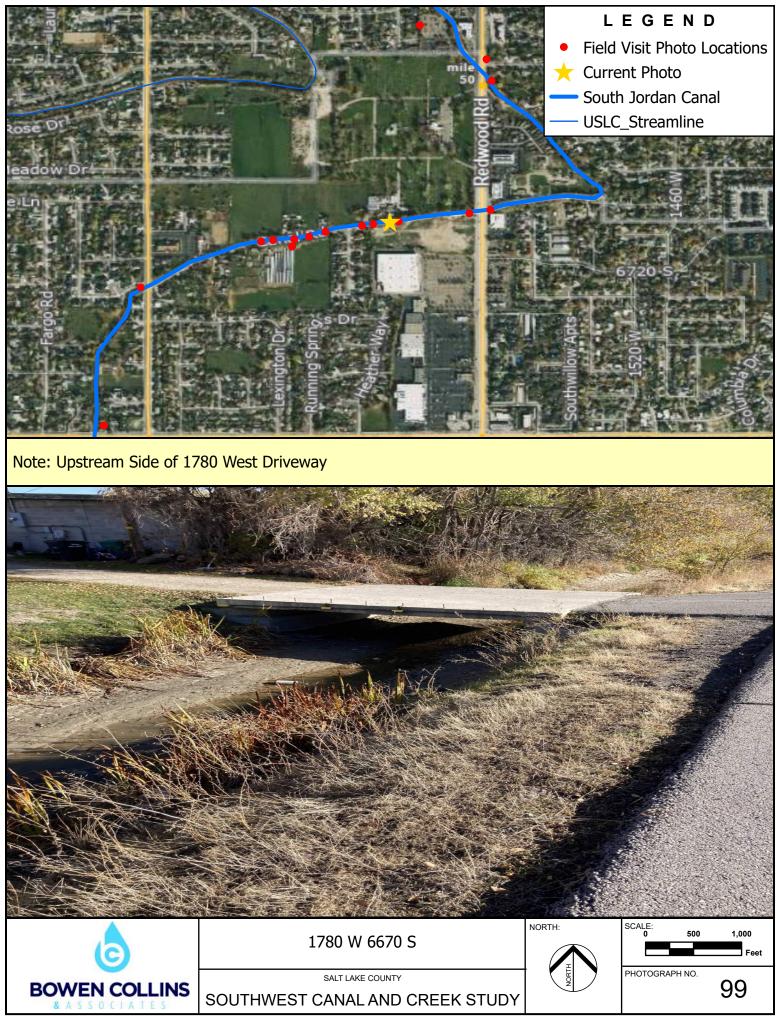

Note: Downstream Side of 1830 West Driveway

Note: Downstream Side of 1900 West Driveway

Note: Upstream Side of 1900 West Driveway

Note: Downstream Side of Access Bridge

Note: Downstream Side of 7110 South Driveway