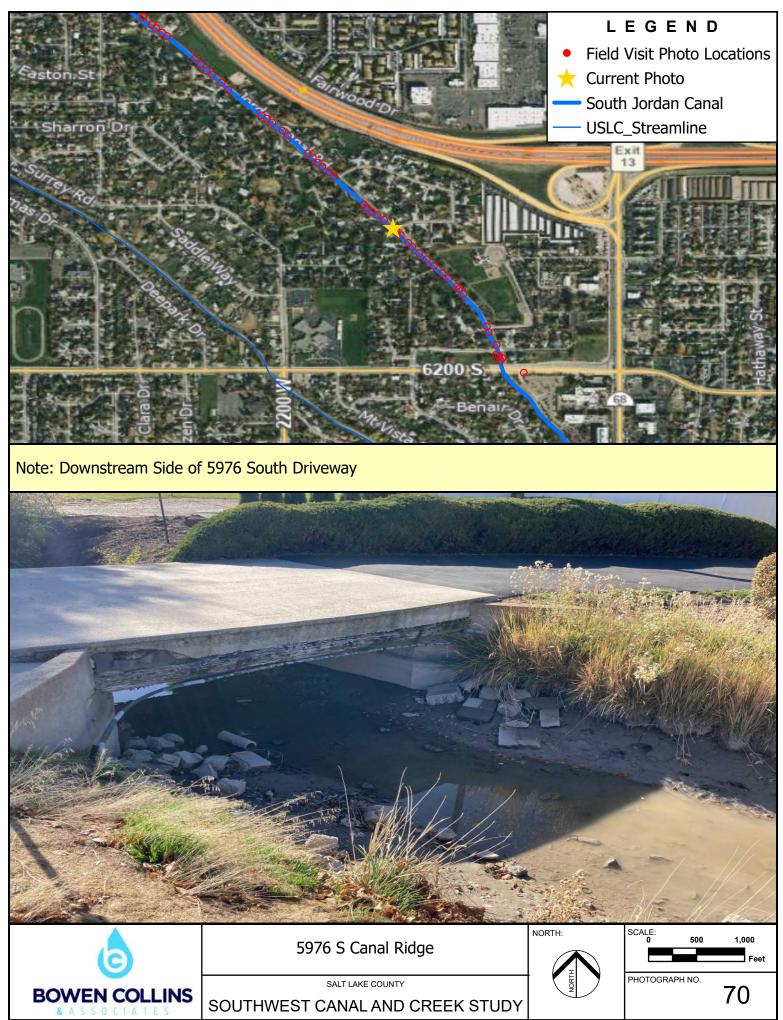

Note: Downstream Side of 5947 South Driveway

Note: Upstream Side of 5947 South Driveway

Note: Downstream Side of 5958 South Driveway

Note: Upstream Side of 5990 South Driveway

Note: Downstream Side of 5992 South Driveway