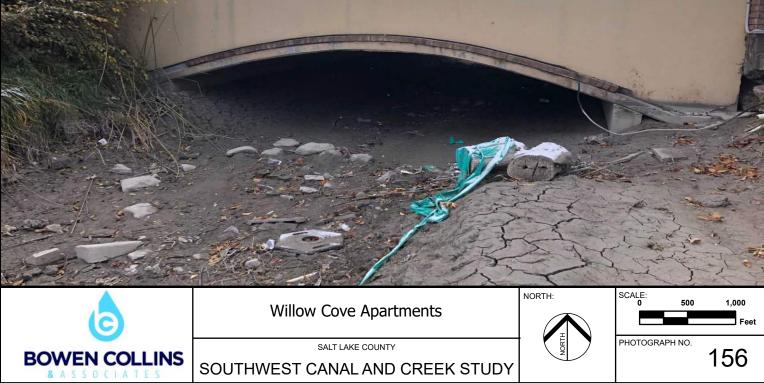

Note: Upstream Side of 7395 South Driveway











Note: Downstream Side of 7500 South Driveway







Note: Downstream Side of 7510 South Driveway





P:\Salt Lake County\2019 Phase 2 - Southwest Canal and Creek Study\4.0 GIS\4.1 Projects\South Jordan Canal\SJC - Photo Log.aprx tjorgensen 7/19/2022 Section 3: Canals and Misc. Creeks



Note: Downstream Side of 7551 South Driveway









Note: Downstream Side of 7560 South Driveway





Note: Upstream Side of 7560 South Driveway





Note: Downstream Side of 7600 South Crossing





























Note: Downstream Side of Bueno Vista Dr. Crossing





Note: Upstream Side of Bueno Vists Dr. Crossing













Note: Downstream Side of Trax Line







Note: Downstream Side of Sugar Factory Rd. Crossing



































Note: Upstream Side of Kodiak Creek Ct. Crossing





Note: Downstream Side of 9800 South Crossing





Note: Upstream Side of 9800 South Crossing





























Note: Downstream Side Holt Farm Lane Crossing









Note: Downstream Side of Pedestrian Bridge Near 10400 South





Note: Upstream Side of Pedestrian Bridge Near 10400 South









Note: Upstream Side South Jordan Parkway Crossing











Note: Upstream End of 1300 West Crossing Near 10600 South







Note: Upstream End of 10775 South Crossing





P:\Salt Lake County\2019 Phase 2 - Southwest Canal and Creek Study\4.0 GIS\4.1 Projects\South Jordan Canal\SJC - Photo Log.aprx tjorgensen 7/19/2022 Section 3: Canals and Misc. Creeks







Note: Upstream End of 11400 South Crossing













No