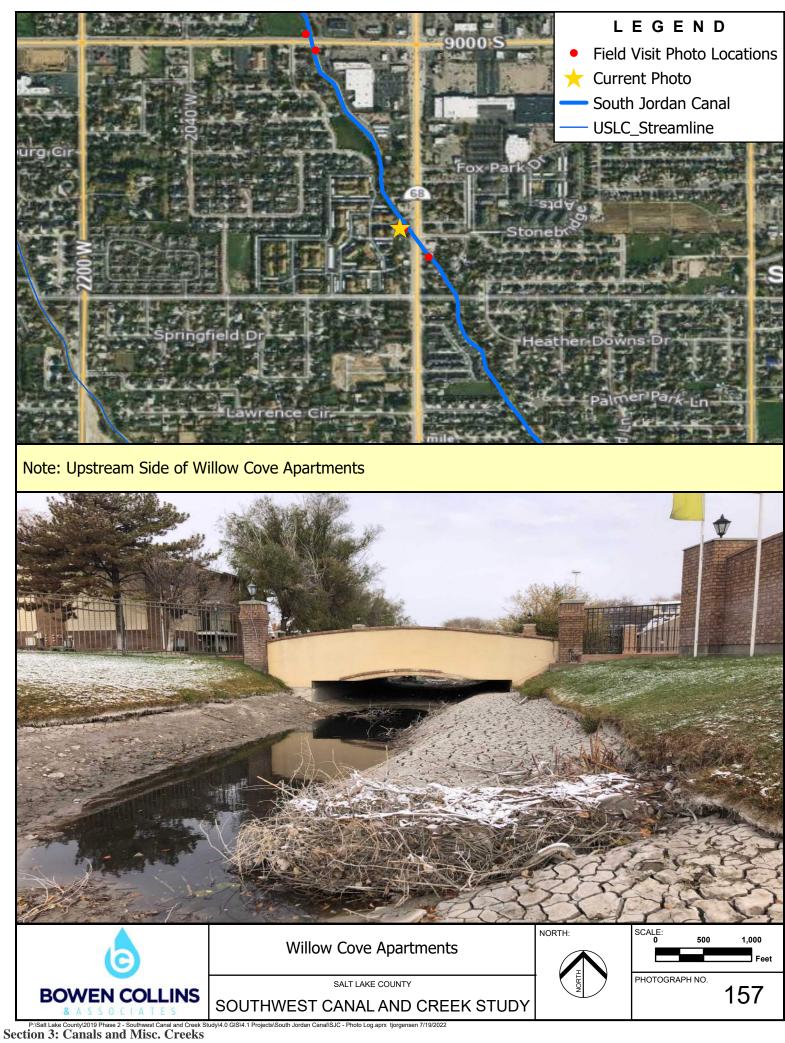

te: Upstream Side of 7395 South Driveway











Note: Downstream Side of 7500 South Driveway







Note: Downstream Side of 7510 South Driveway





P:\Salt Lake County\2019 Phase 2 - Southwest Canal and Creek Study\4.0 GIS\4.1 Projects\South Jordan Canal\SJC - Photo Log.aprx tjorgensen 7/19/2022 Section 3: Canals and Misc. Creeks



Note: Downstream Side of 7551 South Driveway









Note: Downstream Side of 7560 South Driveway





Note: Upstream Side of 7560 South Driveway





Note: Downstream Side of 7600 South Crossing





























Note: Downstream Side of Bueno Vista Dr. Crossing





Note: Upstream Side of Bueno Vists Dr. Crossing













Note: Downstream Side of Trax Line







Note: Downstream Side of Sugar Factory Rd. Crossing



































Note: Upstream Side of Kodiak Creek Ct. Crossing





Note: Downstream Side of 9800 South Crossing





Note: Upstream Side of 9800 South Crossing





























Note: Downstream Side Holt Farm Lane Crossing









Note: Downstream Side of Pedestrian Bridge Near 10400 South





Note: Upstream Side of Pedestrian Bridge Near 10400 South









Note: Upstream Side South Jordan Parkway Crossing











Note: Upstream End of 1300 West Crossing Near 10600 South







Note: Upstream End of 10775 South Crossing





P:\Salt Lake County\2019 Phase 2 - Southwest Canal and Creek Study\4.0 GIS\4.1 Projects\South Jordan Canal\SJC - Photo Log.aprx tjorgensen 7/19/2022 Section 3: Canals and Misc. Creeks







Note: Upstream End of 11400 South Crossing













Note