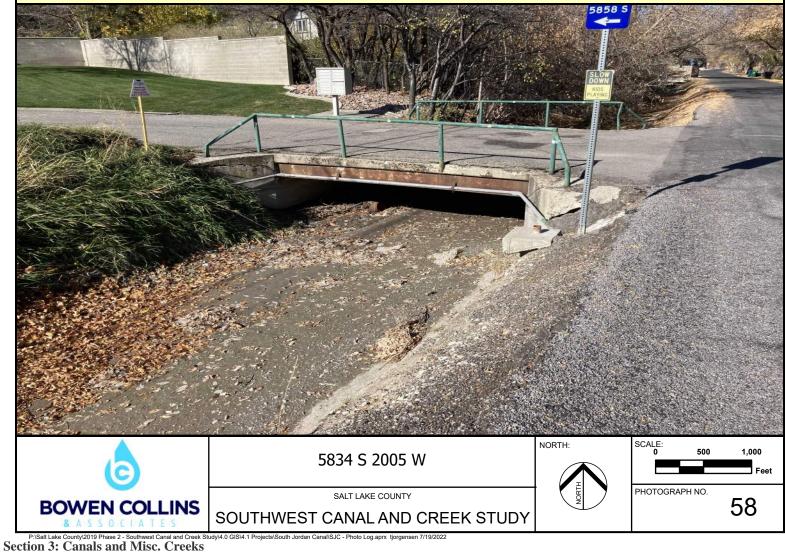

Note: Downstream Side of 5824 South Driveway

Note: Upstream Side of 5824 South Driveway

Note: Downstream Side of 5834 South Access Road

Note: Upstream Side of 5834 South Access Road

Note: Downstream Side of 5860 South Driveway