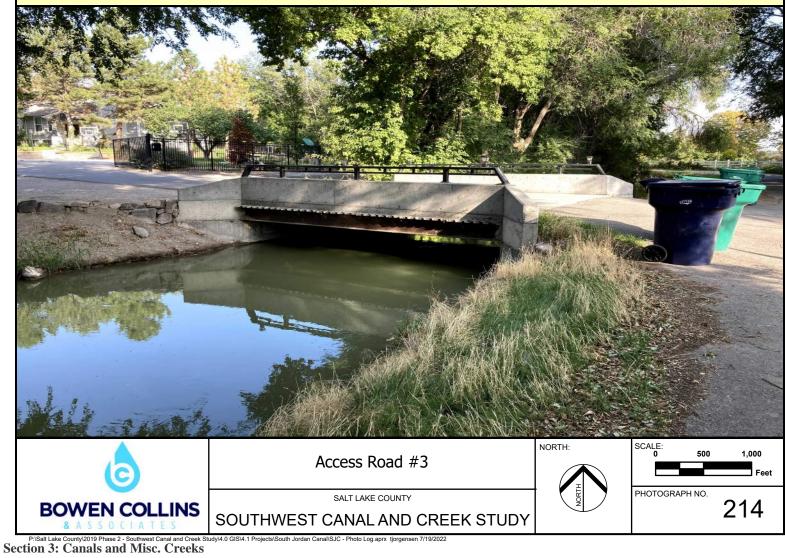

Note: Downstream Side of Access Road #1

Note: Upstream Side of Access Road #3

Note: Downstream Side of Access Road #3

Note: Upstream Side of Access Road #4

Note: Downstream Side of Access Road #4

Note: Downstream Side of Access Bridge Near Cowboy Circle