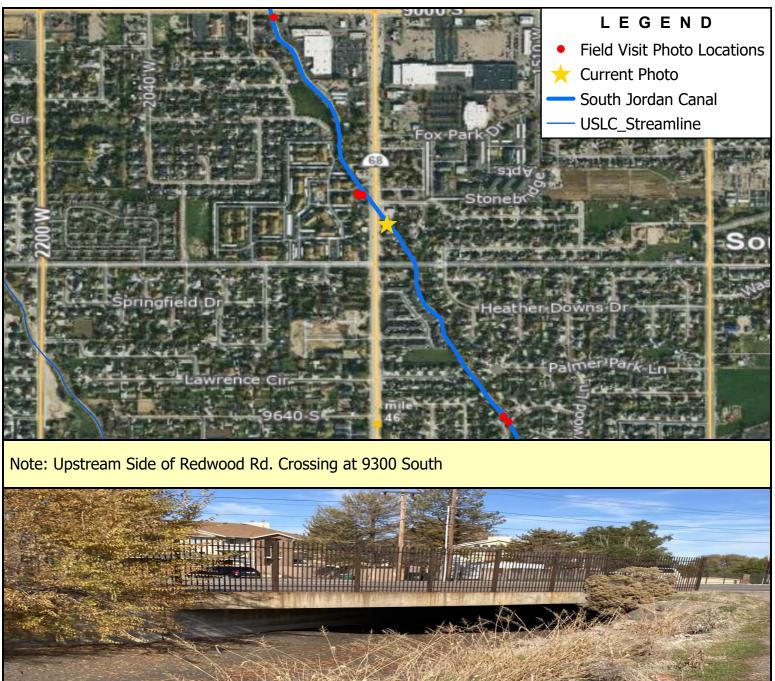

Upstream Side of 7395 South Driveway











Note: Downstream Side of 7500 South Driveway







Note: Downstream Side of 7510 South Driveway





P:\Salt Lake County\2019 Phase 2 - Southwest Canal and Creek Study\4.0 GIS\4.1 Projects\South Jordan Canal\SJC - Photo Log.aprx tjorgensen 7/19/2022 Section 3: Canals and Misc. Creeks



Note: Downstream Side of 7551 South Driveway









Note: Downstream Side of 7560 South Driveway





Note: Upstream Side of 7560 South Driveway





Note: Downstream Side of 7600 South Crossing





























Note: Downstream Side of Bueno Vista Dr. Crossing





Note: Upstream Side of Bueno Vists Dr. Crossing













Note: Downstream Side of Trax Line







Note: Downstream Side of Sugar Factory Rd. Crossing



































Note: Upstream Side of Kodiak Creek Ct. Crossing





Note: Downstream Side of 9800 South Crossing





Note: Upstream Side of 9800 South Crossing





























Note: Downstream Side Holt Farm Lane Crossing









Note: Downstream Side of Pedestrian Bridge Near 10400 South





Note: Upstream Side of Pedestrian Bridge Near 10400 South









Note: Upstream Side South Jordan Parkway Crossing











Note: Upstream End of 1300 West Crossing Near 10600 South







Note: Upstream End of 10775 South Crossing





P:\Salt Lake County\2019 Phase 2 - Southwest Canal and Creek Study\4.0 GIS\4.1 Projects\South Jordan Canal\SJC - Photo Log.aprx tjorgensen 7/19/2022 Section 3: Canals and Misc. Creeks







Note: Upstream End of 11400 South Crossing













Note: Do