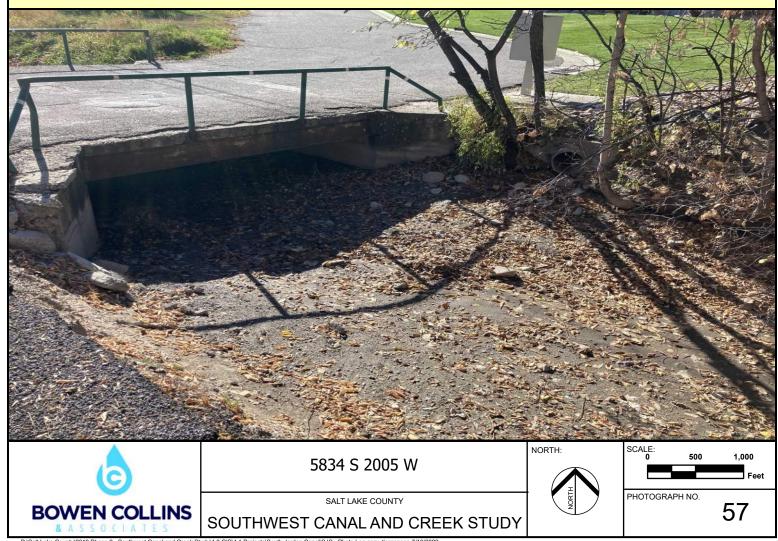

Note: Downstream Side of 5824 South Driveway

Note: Upstream Side of 5824 South Driveway

Note: Downstream Side of 5834 South Access Road

Note: Upstream Side of 5834 South Access Road

Note: Downstream Side of 5860 South Driveway