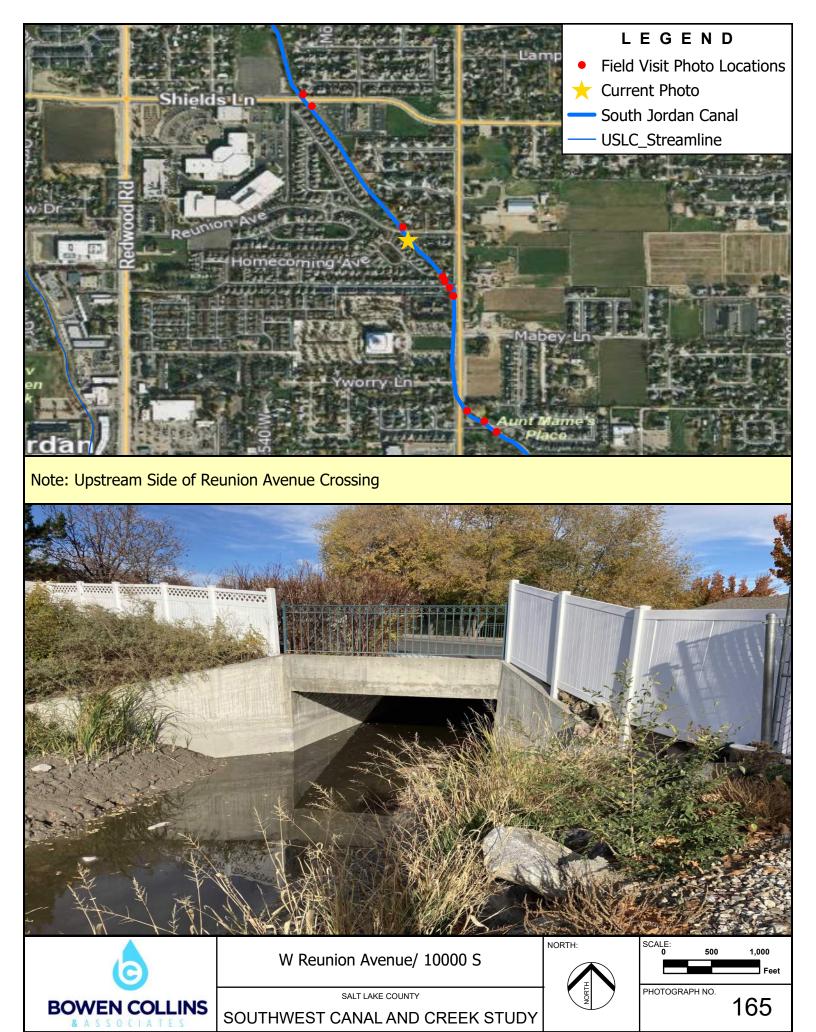

Note: Upstream Side of 9800 South Crossing

Note: Downstream Side Holt Farm Lane Crossing

Note: Downstream Side of Pedestrian Bridge Near 10400 South

Note: Upstream Side of Pedestrian Bridge Near 10400 South