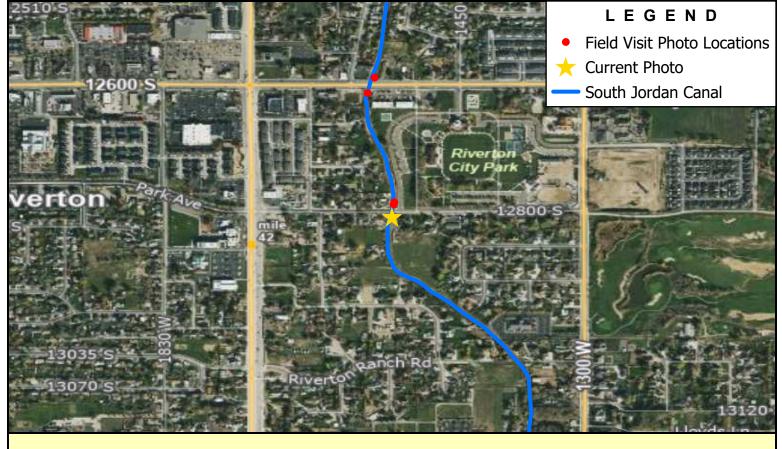

Note: Upstream End of 11400 South Crossing

Note: Downstream End of 12600 South Crossing

Note: Downstream End of 12800 South Crossing

**BOWEN COLLINS** 

| SALT LAKE COUNTY |
|------------------|

W 12800 S

SOUTHWEST CANAL AND CREEK STUDY