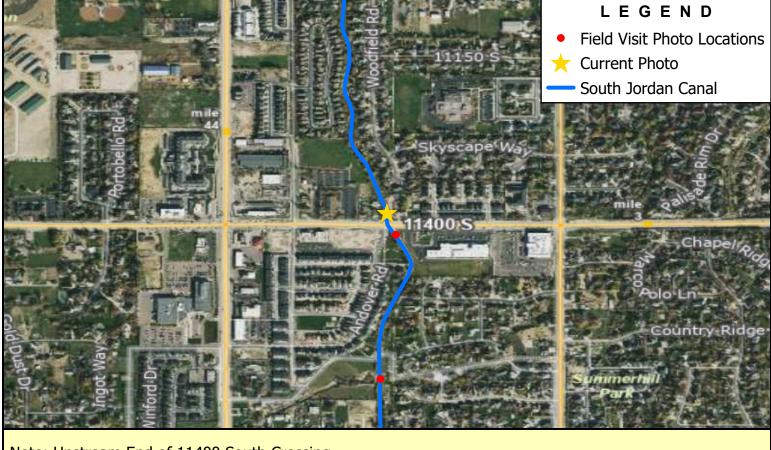

Note: Upstream End of 11400 South Crossing

Note: Downstream End of 12600 South Crossing

Note: Downstream End of 12800 South Crossing

**BOWEN COLLINS** 

| SALT LAKE COUNTY |
|------------------|

W 12800 S

SOUTHWEST CANAL AND CREEK STUDY