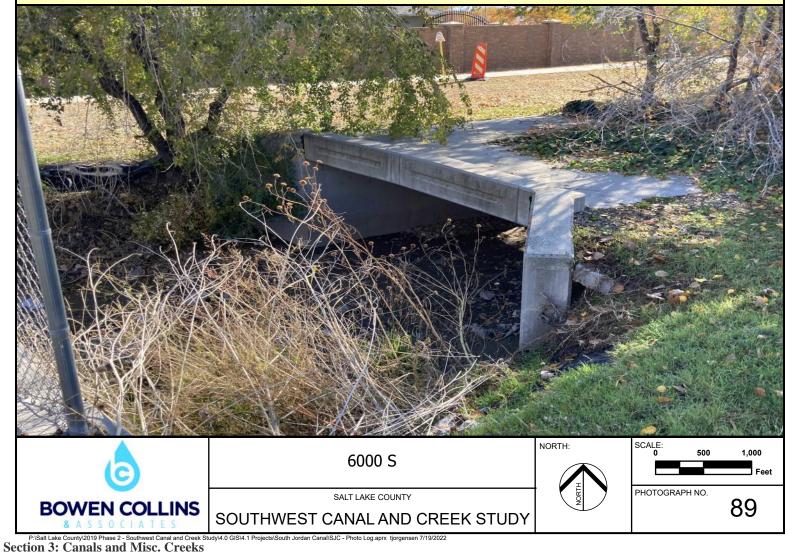

Note: Downstream Side of 6032 South Driveway

Note: Downstream Side of Jordan Canal Road Crossing

Note: Upstream Side of Jordan Canal Road Crossing

Note: Downstream Side of Bridge Near 6000 South

Note: Upstream Side of Bridge Near 6000 South