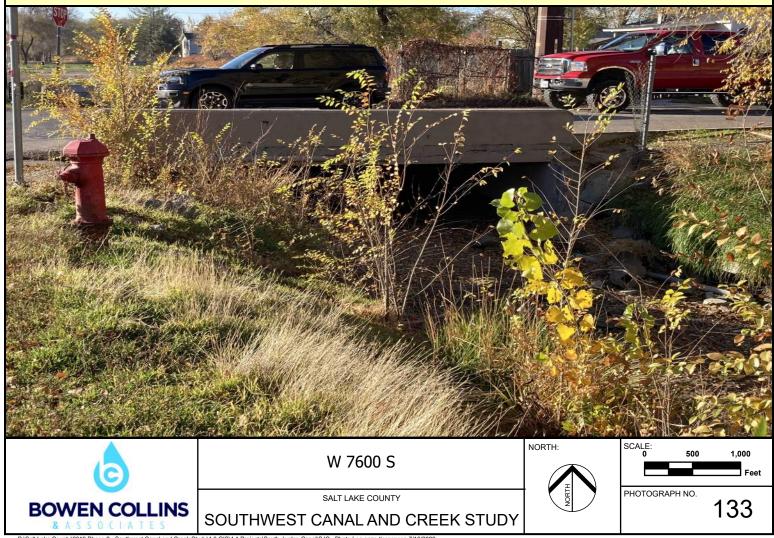

Note: Upstream Side of 7200 Access Bridge

Note: Downstream Side of Harvest Ln. Crossing

Note: Downstream Side of Bridge at 7310 South

Note: Downstream Side of 7360 South Driveway

Note: Upstream Side of 7360 South Driveway