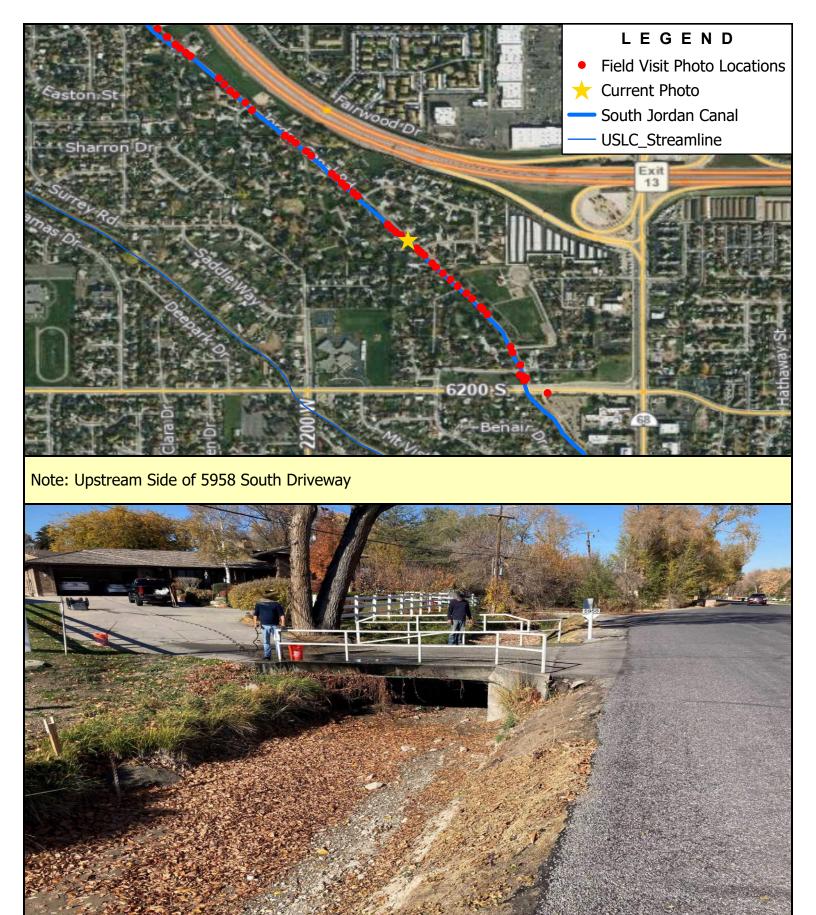

Note: Downstream Side of 5947 South Driveway

Note: Upstream Side of 5947 South Driveway

Note: Downstream Side of 5958 South Driveway

Note: Upstream Side of 5990 South Driveway

Note: Downstream Side of 5992 South Driveway