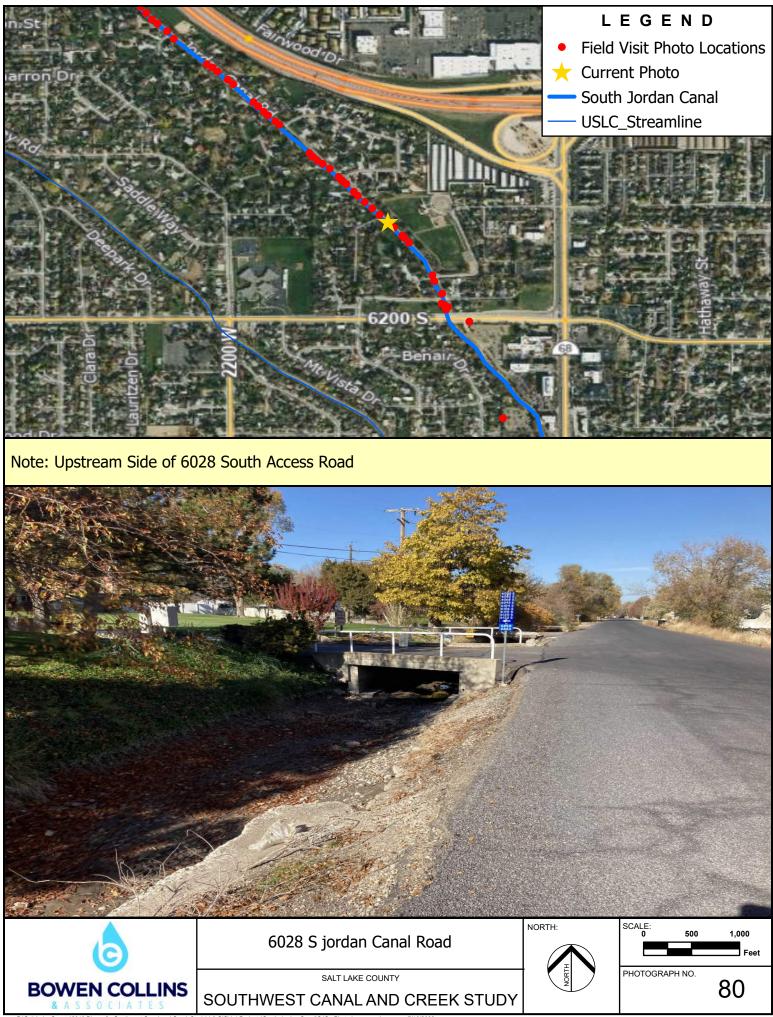

Note: Upstream Side of 5992 South Driveway

Note: Downstream Side of 6024 South Driveway

Note: Upstream Side of 6024 South Driveway

Note: Upstream Side of 6026 South Driveway

Note: Downstream Side of 6028 South Access Road