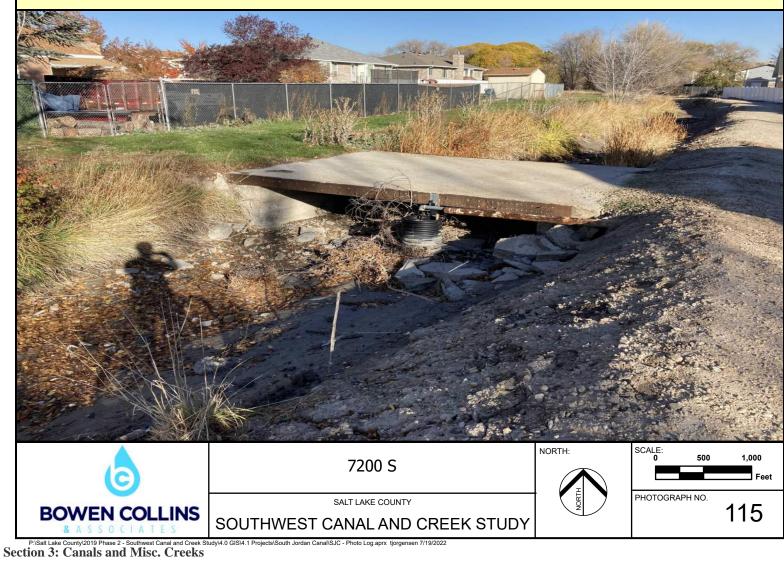

Note: Upstream Side of 7200 Access Bridge

Note: Downstream Side of Harvest Ln. Crossing

Note: Downstream Side of Bridge at 7310 South

Note: Downstream Side of 7360 South Driveway

Note: Upstream Side of 7360 South Driveway