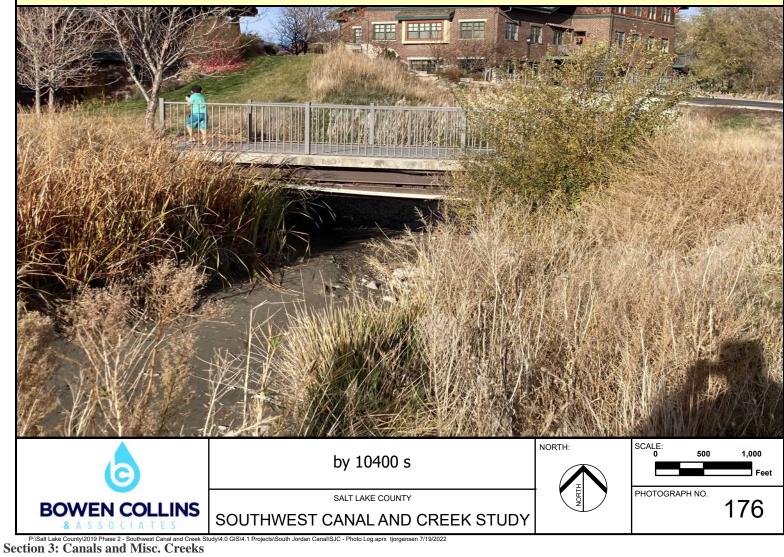

Note: Upstream Side of 9800 South Crossing

Note: Downstream Side Holt Farm Lane Crossing

Note: Downstream Side of Pedestrian Bridge Near 10400 South

Note: Upstream Side of Pedestrian Bridge Near 10400 South