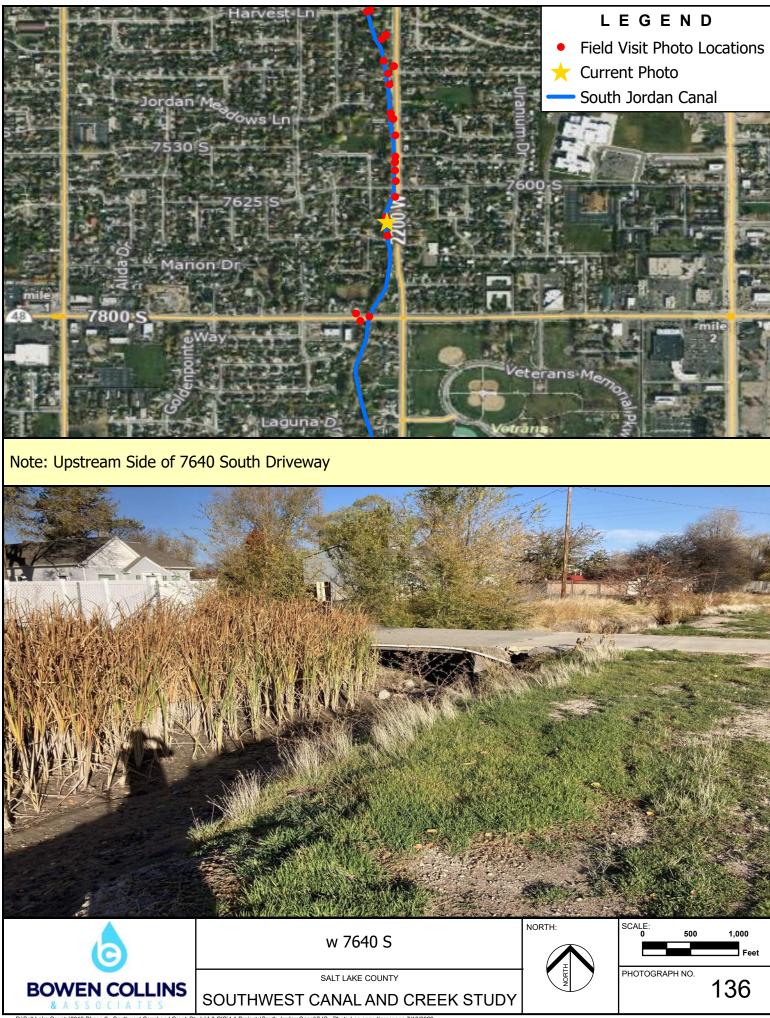

Note: Upstream Side of 7200 Access Bridge

Note: Downstream Side of Harvest Ln. Crossing

Note: Downstream Side of Bridge at 7310 South

Note: Downstream Side of 7360 South Driveway

Note: Upstream Side of 7360 South Driveway