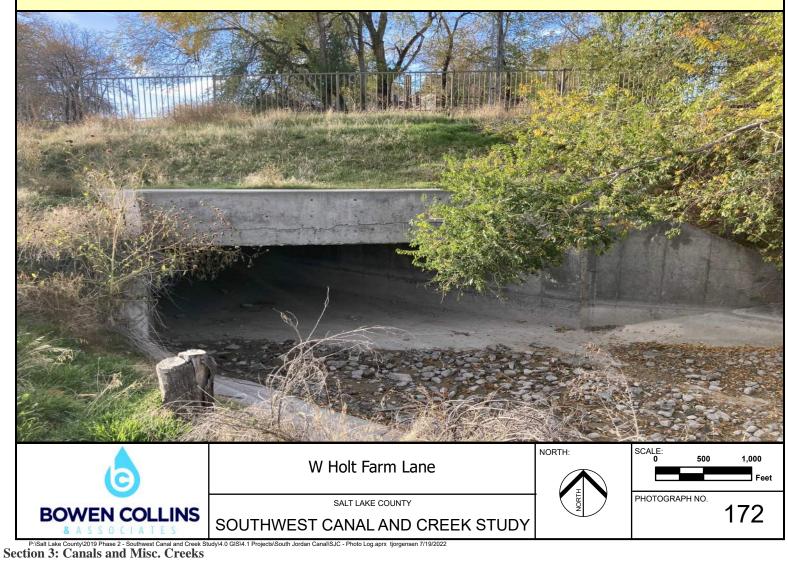

Note: Upstream Side of 9800 South Crossing

Note: Downstream Side Holt Farm Lane Crossing

Note: Downstream Side of Pedestrian Bridge Near 10400 South

Note: Upstream Side of Pedestrian Bridge Near 10400 South