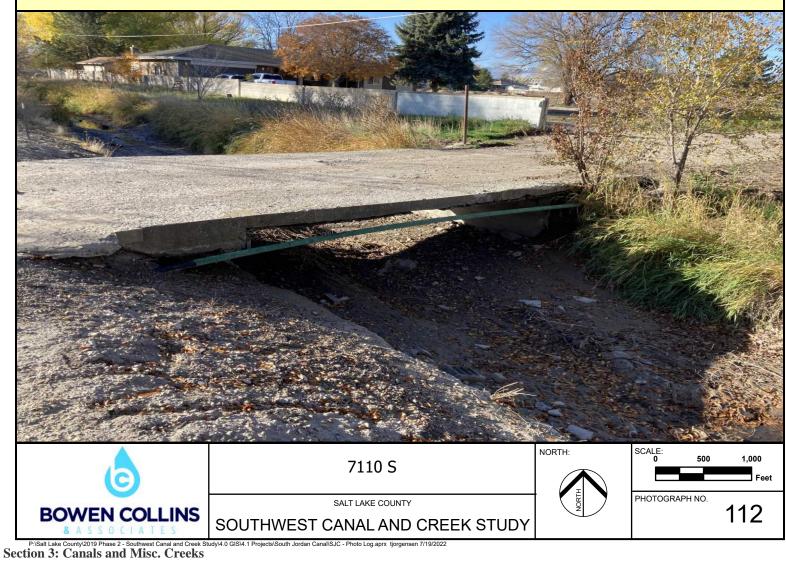

Note: Downstream Side of 1830 West Driveway

Note: Downstream Side of 1900 West Driveway

Note: Upstream Side of 1900 West Driveway

Note: Downstream Side of Access Bridge

Note: Downstream Side of 7110 South Driveway