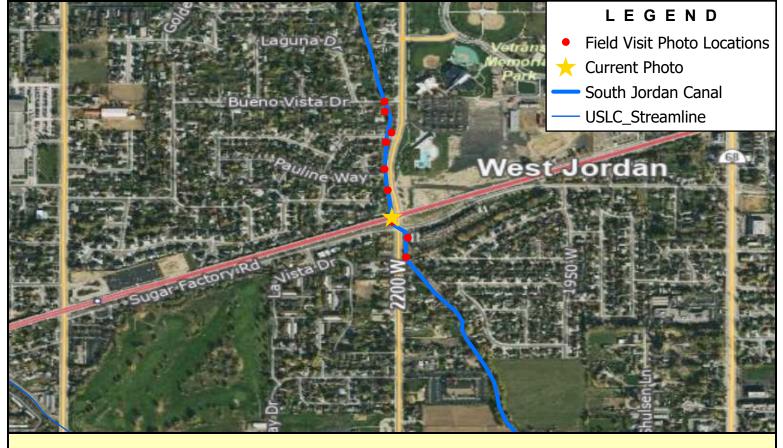

Note: Upstream Side of Bueno Vists Dr. Crossing

Note: Downstream Side of Trax Line

Note: Downstream Side of Sugar Factory Rd. Crossing

Note: Upstream Side of Kodiak Creek Ct. Crossing

Note: Downstream Side of 9800 South Crossing