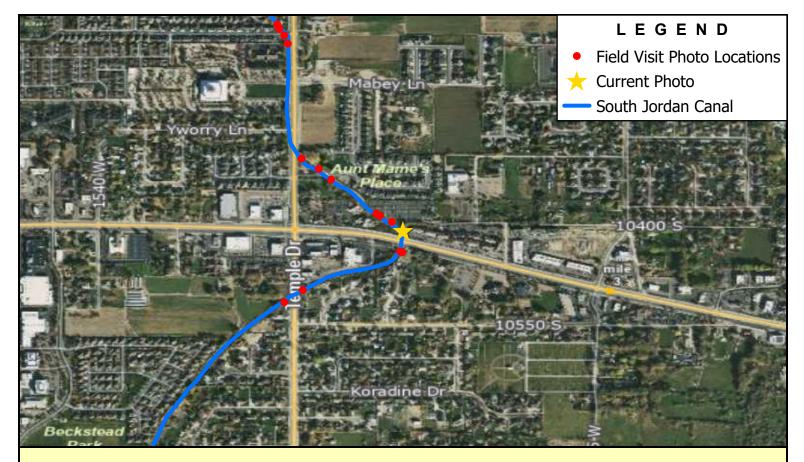

Note: Upstream Side of 9800 South Crossing

Note: Downstream Side Holt Farm Lane Crossing

Note: Downstream Side of Pedestrian Bridge Near 10400 South

Note: Upstream Side of Pedestrian Bridge Near 10400 South