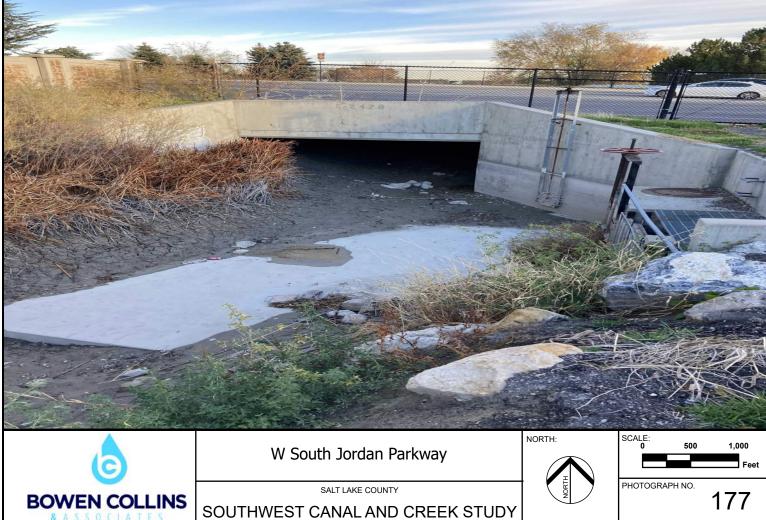

Note: Upstream Side South Jordan Parkway Crossing

Note: Upstream End of 1300 West Crossing Near 10600 South

Note: Upstream End of 10775 South Crossing

P:\Salt Lake County\2019 Phase 2 - Southwest Canal and Creek Study\4.0 GIS\4.1 Projects\South Jordan Canal\SJC - Photo Log.aprx tjorgensen 7/19/2022 Section 3: Canals and Misc. Creeks