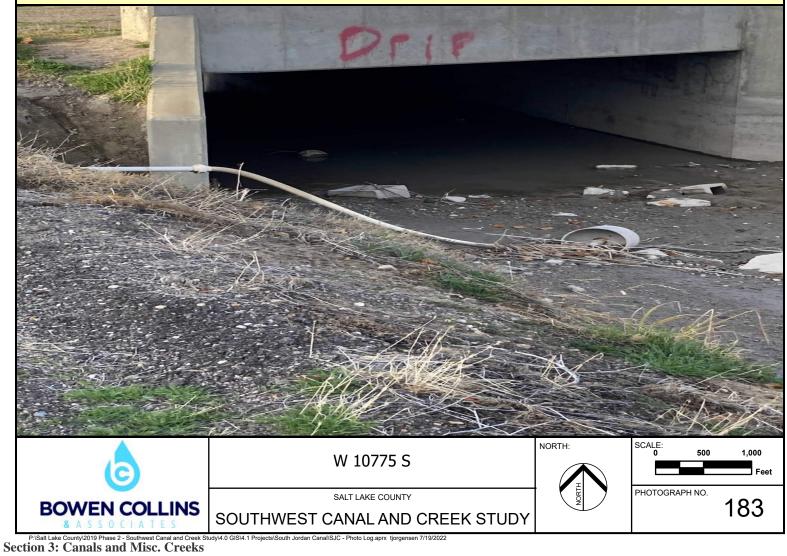

Note: Upstream Side South Jordan Parkway Crossing

Note: Upstream End of 1300 West Crossing Near 10600 South

Note: Upstream End of 10775 South Crossing

P:\Salt Lake County\2019 Phase 2 - Southwest Canal and Creek Study\4.0 GIS\4.1 Projects\South Jordan Canal\SJC - Photo Log.aprx tjorgensen 7/19/2022 Section 3: Canals and Misc. Creeks