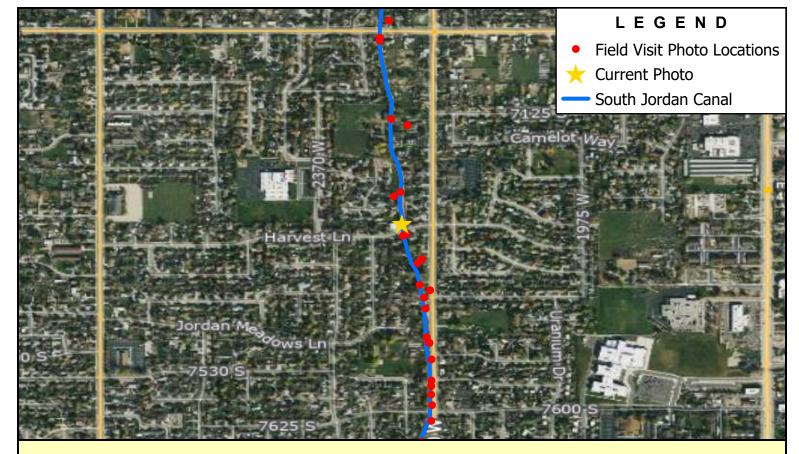

Note: Upstream Side of 7200 Access Bridge

Note: Downstream Side of Harvest Ln. Crossing

Note: Downstream Side of Bridge at 7310 South

Note: Downstream Side of 7360 South Driveway

Note: Upstream Side of 7360 South Driveway