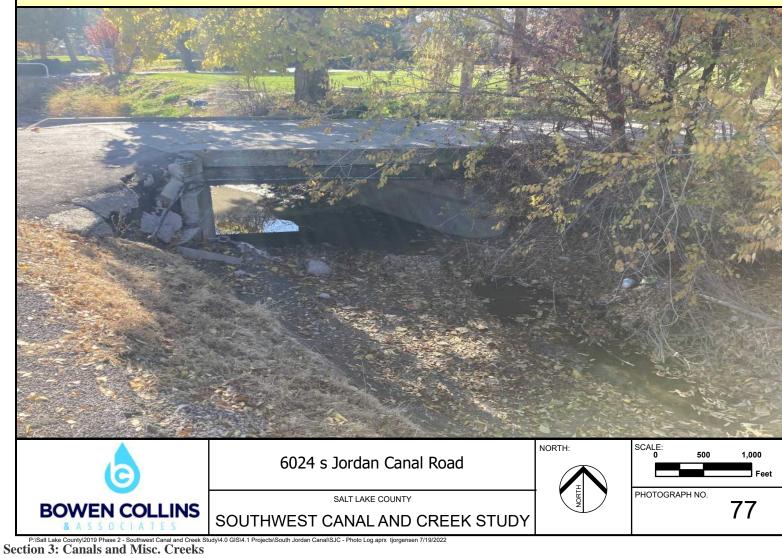

Note: Upstream Side of 5992 South Driveway

Note: Downstream Side of 6024 South Driveway

Note: Upstream Side of 6024 South Driveway

Note: Upstream Side of 6026 South Driveway

Note: Downstream Side of 6028 South Access Road