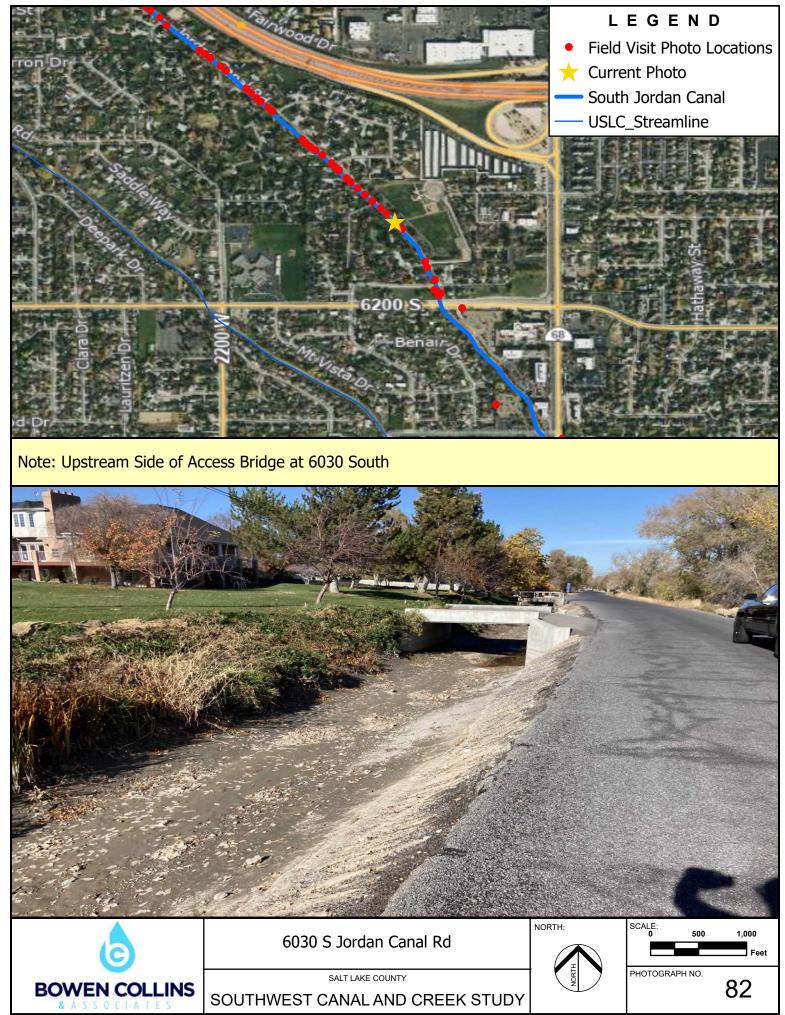

Note: Downstream Side of 6032 South Driveway

Note: Downstream Side of Jordan Canal Road Crossing

Note: Upstream Side of Jordan Canal Road Crossing

Note: Downstream Side of Bridge Near 6000 South

Note: Upstream Side of Bridge Near 6000 South