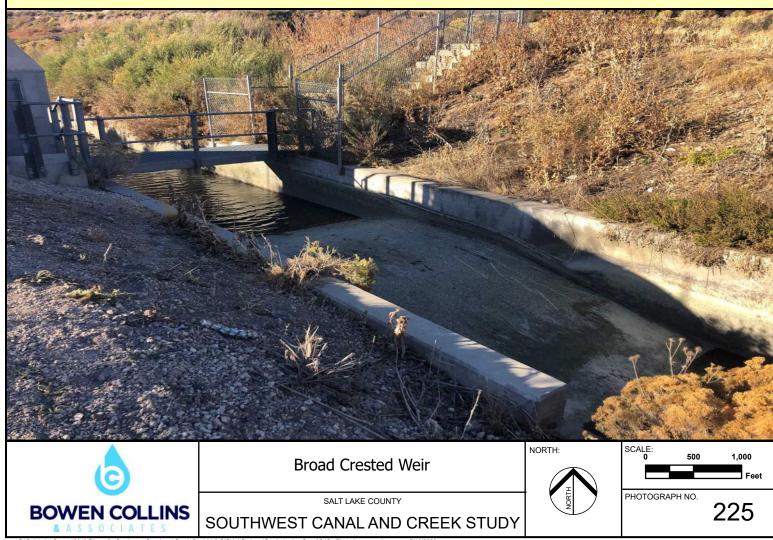

1,000

224

Feet

500

Note: Control Weir South Jordan Canal

|               |                                                               |        | A STREET       |               |
|---------------|---------------------------------------------------------------|--------|----------------|---------------|
| 0             | USLC-21 US                                                    | NORTH: | SCALE: 500     | 1,000<br>Feet |
| BOWEN COLLINS | SALT LAKE COUNTY<br>UTAH & SALT LAKE CANAL<br>PHOTO LOG SWCCS | NORTH  | PHOTOGRAPH NO. | 2             |