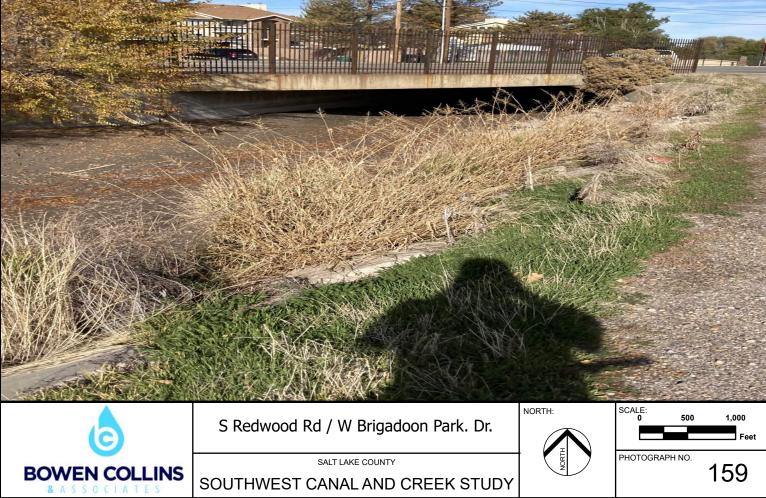

stream Side of 7395 South Driveway











Note: Downstream Side of 7500 South Driveway







Note: Downstream Side of 7510 South Driveway





P:\Salt Lake County\2019 Phase 2 - Southwest Canal and Creek Study\4.0 GIS\4.1 Projects\South Jordan Canal\SJC - Photo Log.aprx tjorgensen 7/19/2022 Section 3: Canals and Misc. Creeks



Note: Downstream Side of 7551 South Driveway









Note: Downstream Side of 7560 South Driveway





Note: Upstream Side of 7560 South Driveway





Note: Downstream Side of 7600 South Crossing





























Note: Downstream Side of Bueno Vista Dr. Crossing





Note: Upstream Side of Bueno Vists Dr. Crossing













Note: Downstream Side of Trax Line







Note: Downstream Side of Sugar Factory Rd. Crossing



































Note: Upstream Side of Kodiak Creek Ct. Crossing





Note: Downstream Side of 9800 South Crossing





Note: Upstream Side of 9800 South Crossing





























Note: Downstream Side Holt Farm Lane Crossing









Note: Downstream Side of Pedestrian Bridge Near 10400 South





Note: Upstream Side of Pedestrian Bridge Near 10400 South









Note: Upstream Side South Jordan Parkway Crossing











Note: Upstream End of 1300 West Crossing Near 10600 South







Note: Upstream End of 10775 South Crossing





P:\Salt Lake County\2019 Phase 2 - Southwest Canal and Creek Study\4.0 GIS\4.1 Projects\South Jordan Canal\SJC - Photo Log.aprx tjorgensen 7/19/2022 Section 3: Canals and Misc. Creeks







Note: Upstream End of 11400 South Crossing













Note: Down