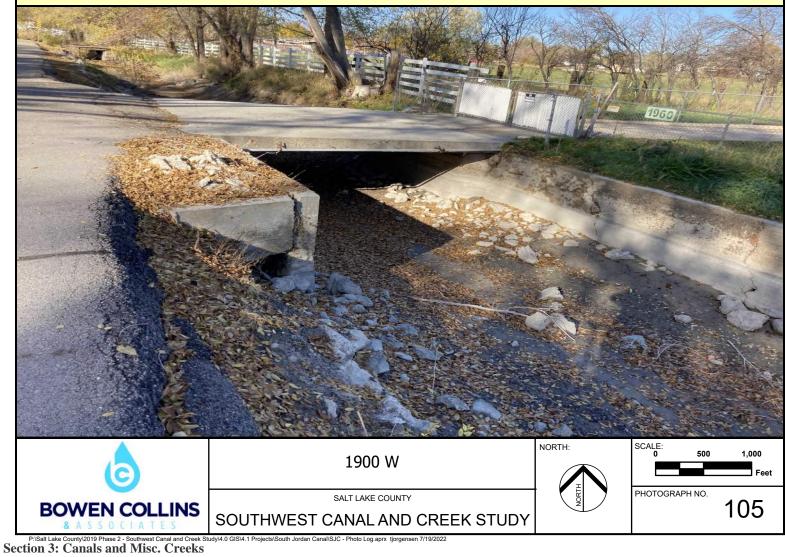

Note: Downstream Side of 1830 West Driveway

Note: Downstream Side of 1900 West Driveway

Note: Upstream Side of 1900 West Driveway

Note: Downstream Side of Access Bridge

Note: Downstream Side of 7110 South Driveway