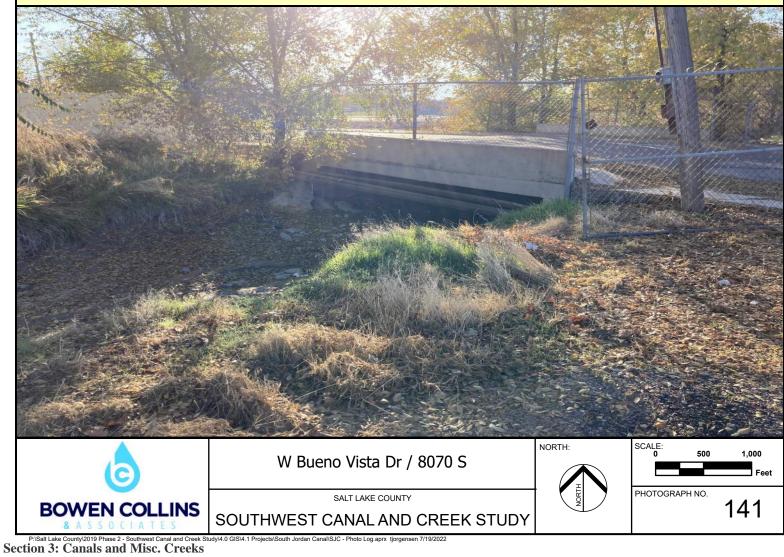

Note: Downstream Side of 7551 South Driveway

Note: Downstream Side of 7560 South Driveway

Note: Upstream Side of 7560 South Driveway

Note: Downstream Side of 7600 South Crossing

Note: Downstream Side of Bueno Vista Dr. Crossing