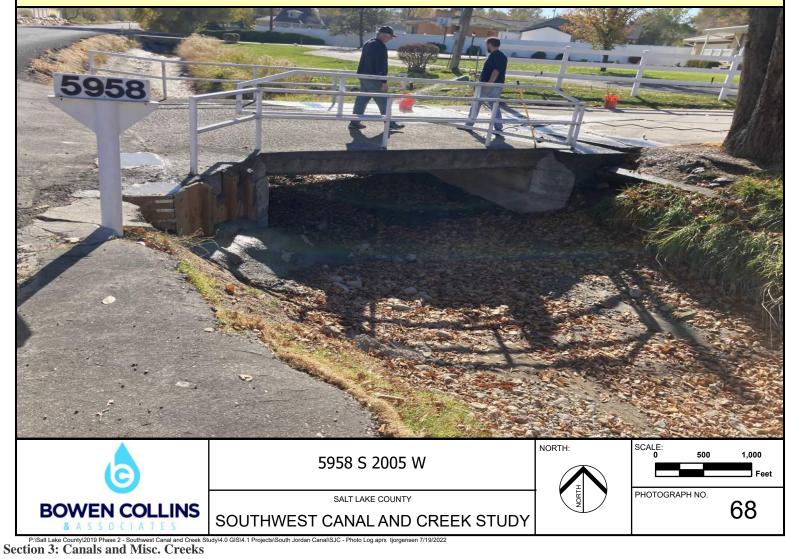

Note: Downstream Side of 5947 South Driveway

Note: Upstream Side of 5947 South Driveway

Note: Downstream Side of 5958 South Driveway

Note: Upstream Side of 5990 South Driveway

Note: Downstream Side of 5992 South Driveway