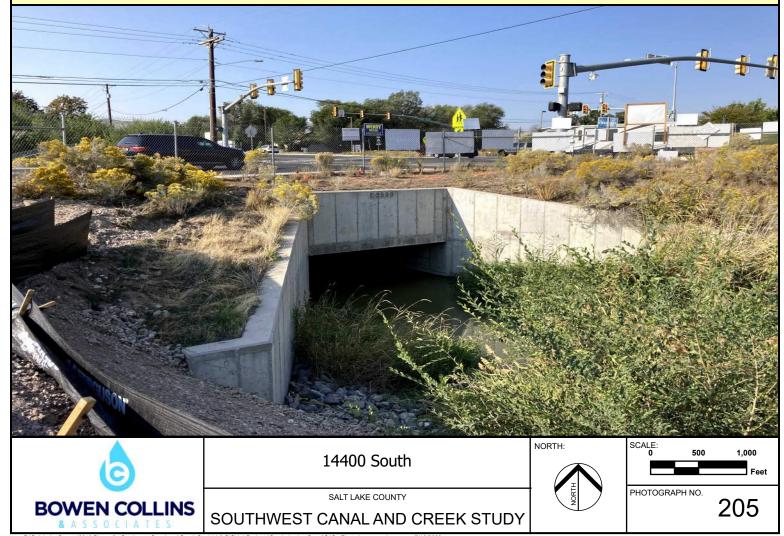

Note: Upstream End of 1300 West Crossing Near 13750 South

Note: Upstream End of Marketview Dr.

Note: Downstream End of Marketview Dr.

Note: Rose Creek Dumpout

Note: Downstream Side of 14400 South Crossing