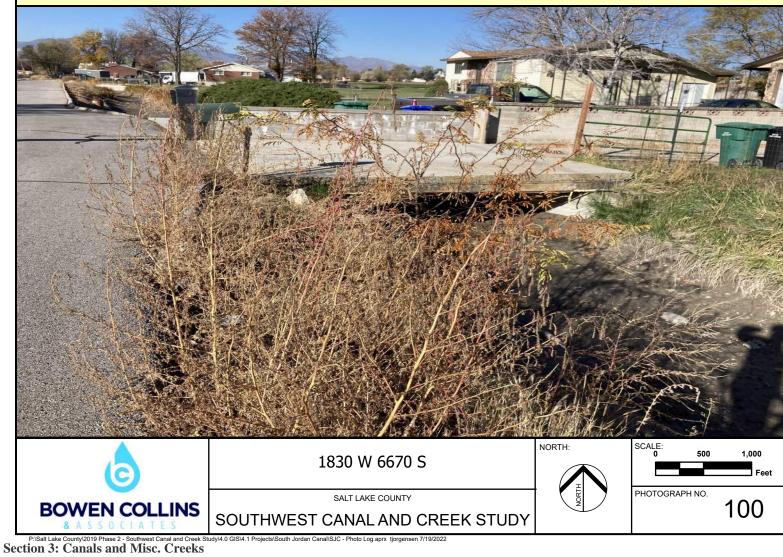

Note: Downstream Side of 1830 West Driveway

Note: Downstream Side of 1900 West Driveway

Note: Upstream Side of 1900 West Driveway

Note: Downstream Side of Access Bridge

Note: Downstream Side of 7110 South Driveway