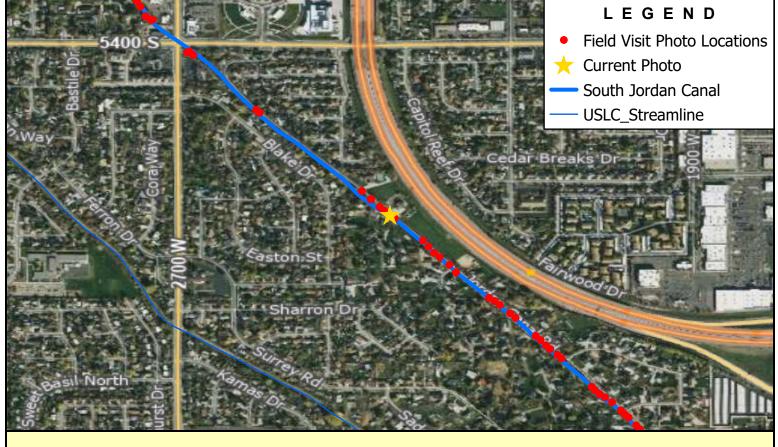

Note: Downstream Side of 5644 South Driveway

SALT LAKE COUNTY SOUTHWEST CANAL AND CREEK STUDY

44

**BOWEN COLLINS** 

Note: Downstream Side of 5650 South Driveway

Note: Downstream Side of Angle Ln.

Note: Upstream Side of Angle Ln.