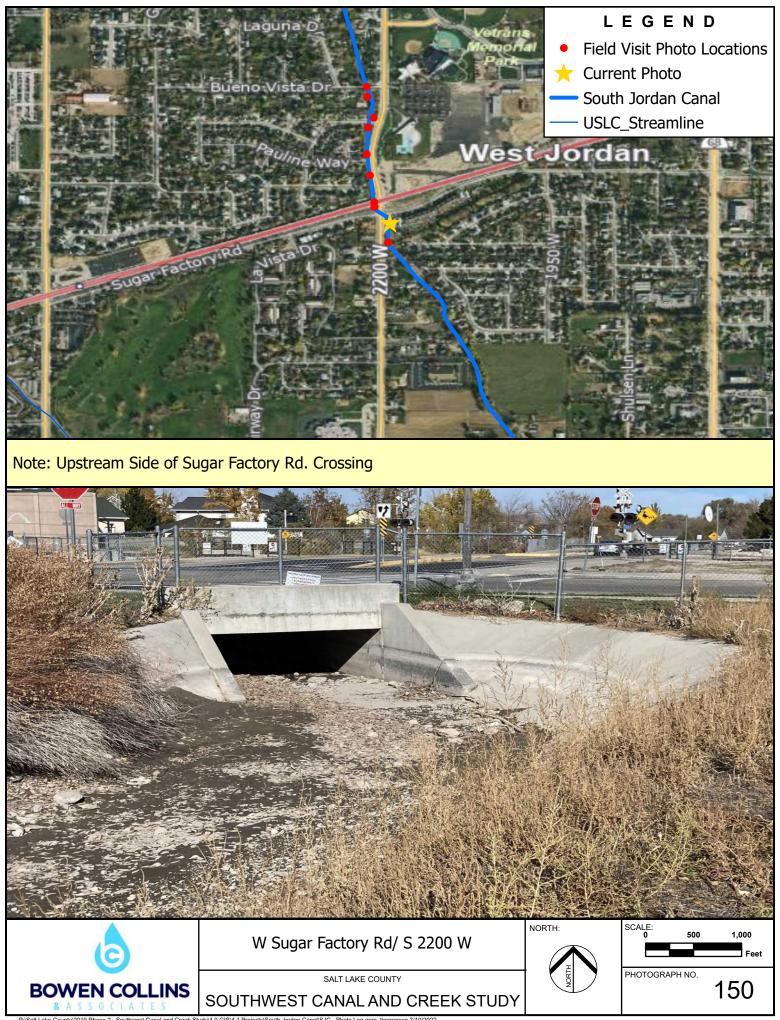

Note: Upstream Side of Bueno Vists Dr. Crossing

Note: Downstream Side of Trax Line

Note: Downstream Side of Sugar Factory Rd. Crossing

Note: Upstream Side of Kodiak Creek Ct. Crossing

Note: Downstream Side of 9800 South Crossing