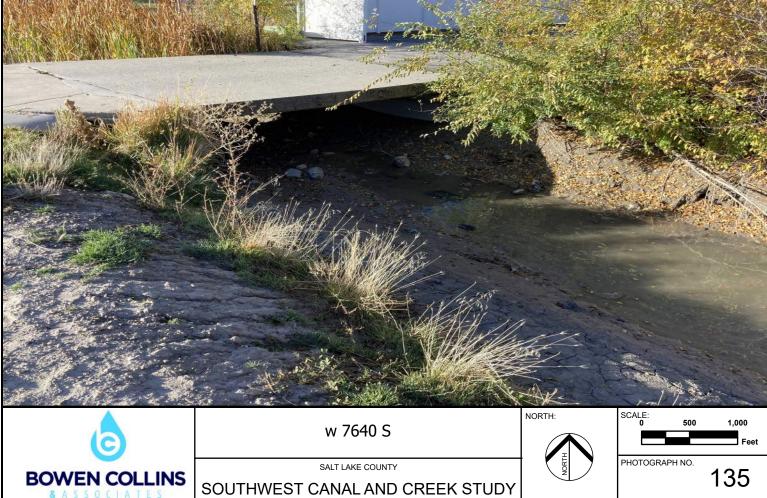

Note: Upstream Side of 5992 South Driveway

Note: Downstream Side of 6024 South Driveway

Note: Upstream Side of 6024 South Driveway

Note: Upstream Side of 6026 South Driveway

Note: Downstream Side of 6028 South Access Road