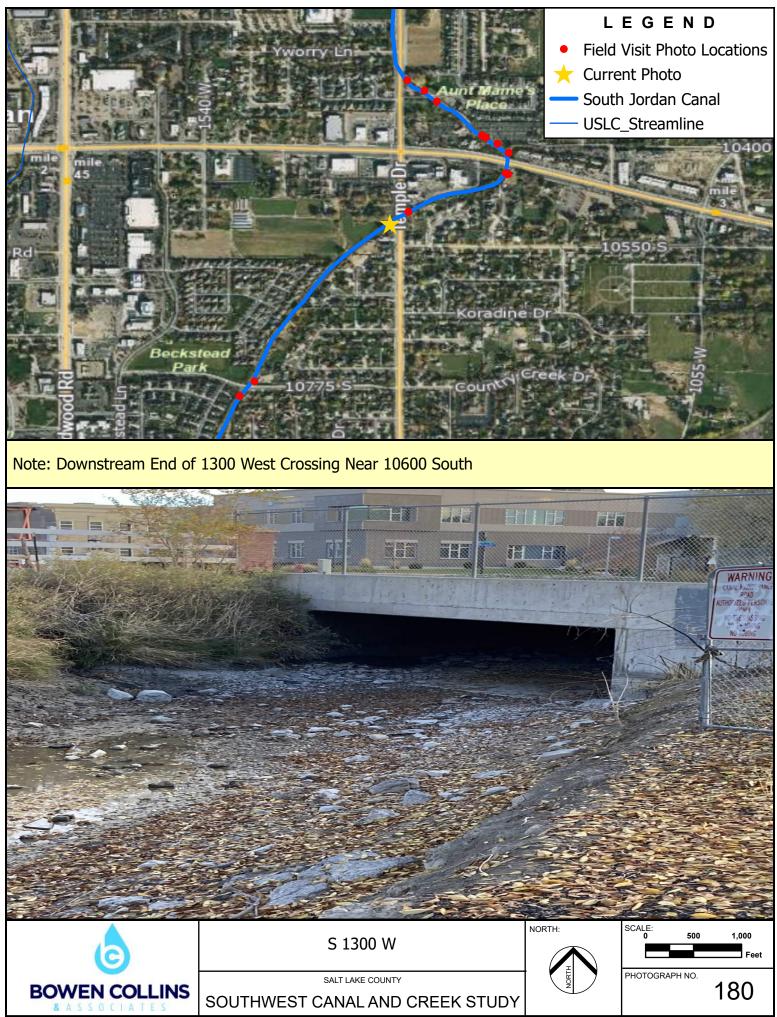

Note: Upstream Side South Jordan Parkway Crossing

Note: Upstream End of 1300 West Crossing Near 10600 South

Note: Upstream End of 10775 South Crossing

P:\Salt Lake County\2019 Phase 2 - Southwest Canal and Creek Study\4.0 GIS\4.1 Projects\South Jordan Canal\SJC - Photo Log.aprx tjorgensen 7/19/2022 Section 3: Canals and Misc. Creeks