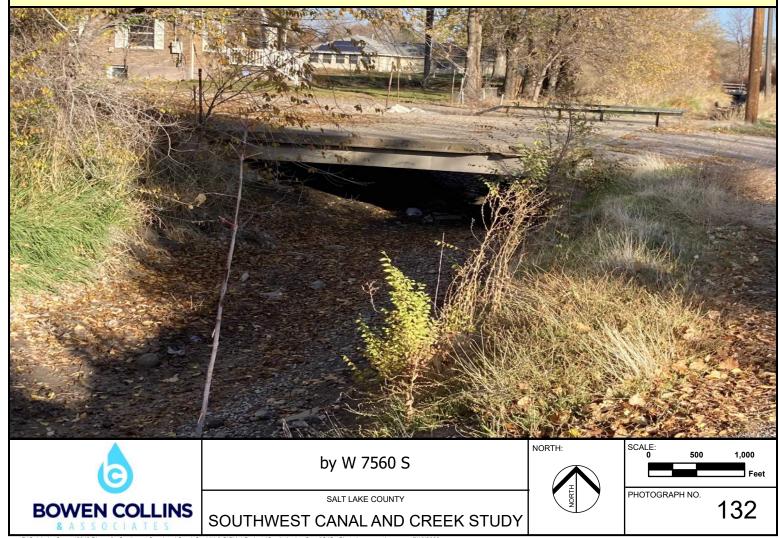

Note: Downstream Side of 7551 South Driveway

Note: Downstream Side of 7560 South Driveway

Note: Upstream Side of 7560 South Driveway

Note: Downstream Side of 7600 South Crossing

Note: Downstream Side of Bueno Vista Dr. Crossing