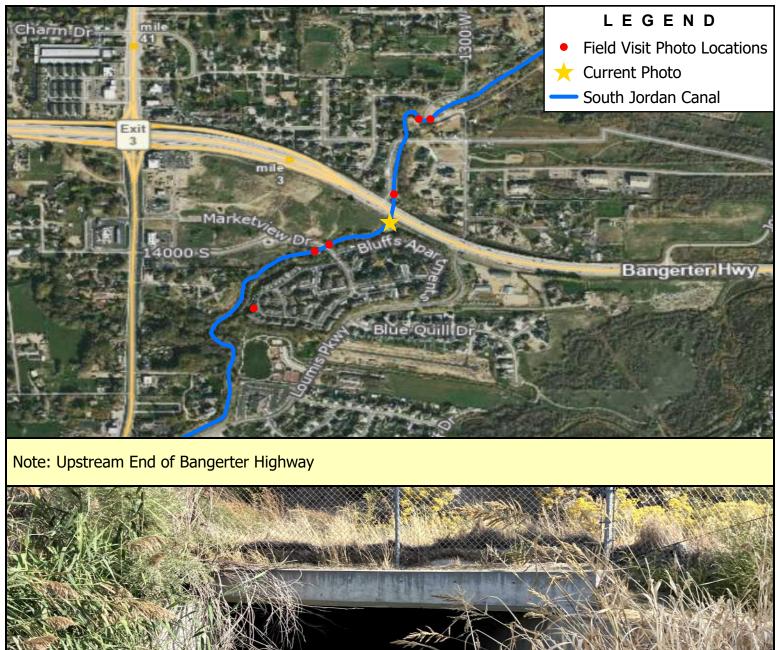

Note: Upstream End of 1300 West Crossing Near 13750 South

Note: Upstream End of Marketview Dr.

Note: Downstream End of Marketview Dr.

Note: Rose Creek Dumpout

Note: Downstream Side of 14400 South Crossing