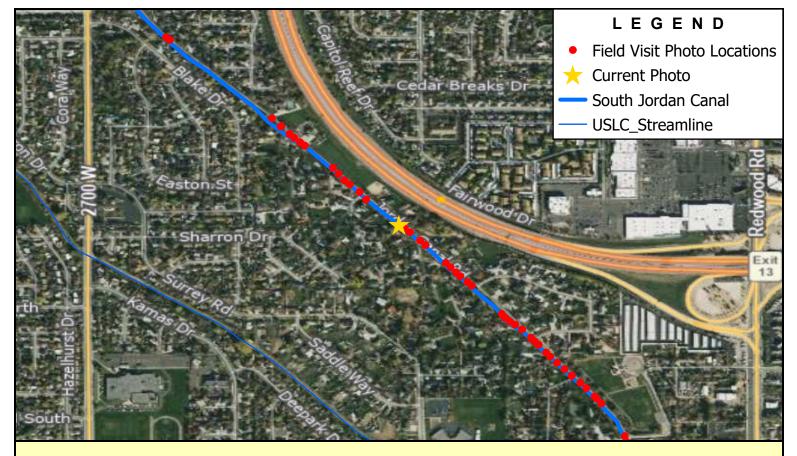

Note: Downstream Side of 5644 South Driveway

SALT LAKE COUNTY SOUTHWEST CANAL AND CREEK STUDY

44

**BOWEN COLLINS** 

Note: Downstream Side of 5650 South Driveway

Note: Downstream Side of Angle Ln.

Note: Upstream Side of Angle Ln.