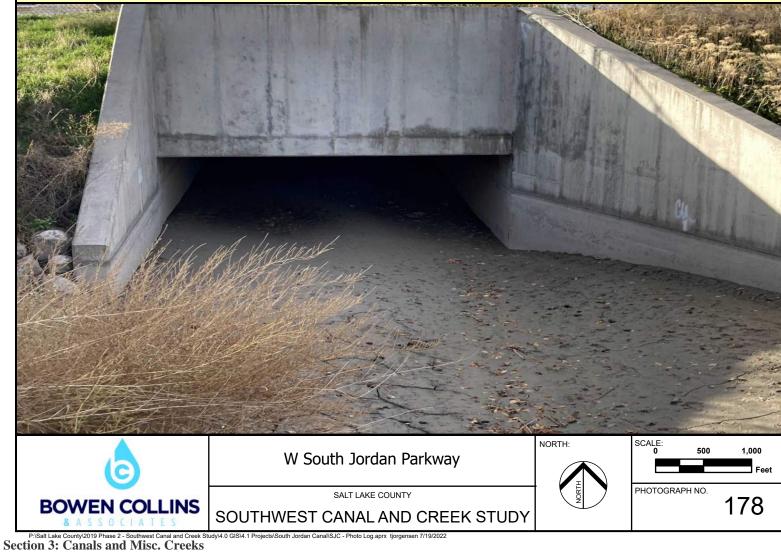

Note: Upstream Side of 9800 South Crossing

Note: Downstream Side Holt Farm Lane Crossing

Note: Downstream Side of Pedestrian Bridge Near 10400 South

Note: Upstream Side of Pedestrian Bridge Near 10400 South