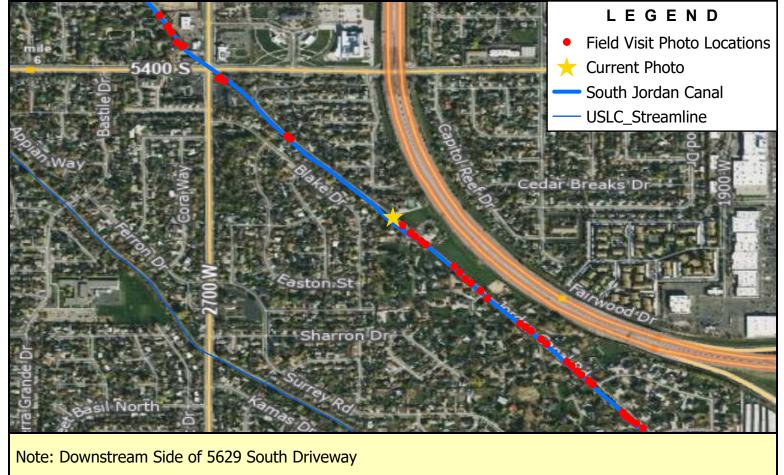

Note: Downstream Side of 5644 South Driveway

SALT LAKE COUNTY SOUTHWEST CANAL AND CREEK STUDY

44

**BOWEN COLLINS** 

Note: Downstream Side of 5650 South Driveway

Note: Downstream Side of Angle Ln.

Note: Upstream Side of Angle Ln.