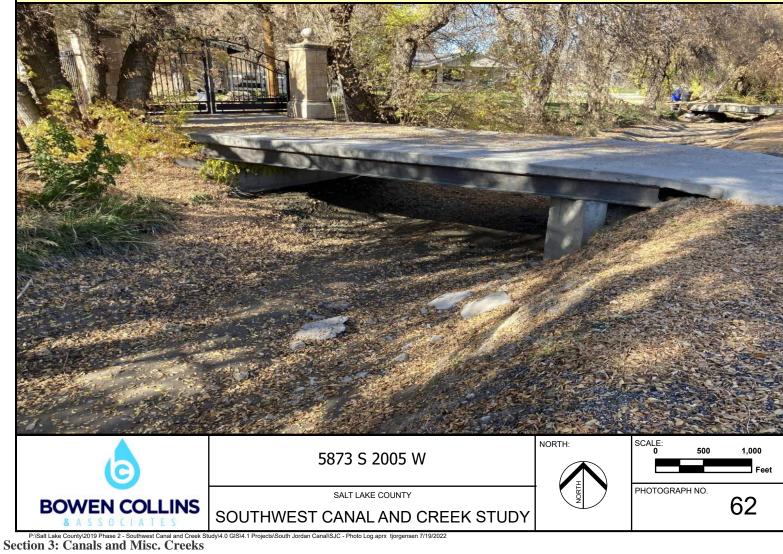

Note: Downstream Side of 5644 South Driveway









SALT LAKE COUNTY SOUTHWEST CANAL AND CREEK STUDY

44

**BOWEN COLLINS** 



Note: Downstream Side of 5650 South Driveway



























Note: Downstream Side of Angle Ln.





Note: Upstream Side of Angle Ln.





Note: Downstream Side of 5824 South Driveway





Note: Upstream Side of 5824 South Driveway





Note: Downstream Side of 5834 South Access Road





Note: Upstream Side of 5834 South Access Road





Note: Downstream Side of 5860 South Driveway





Note: Upstream Side of 5860 South Driveway





Note: Downstream Side of 5880 South Driveway





Note: Upstream Side of 5880 South Driveway







Note: Upstream Side of Farm Ridge Rd.





Note: Upstream Side of 5924 South Driveway





Note: Downstream Side of 5947 South Driveway





Note: Upstream Side of 5947 South Driveway





Note: Downstream Side of 5958 South Driveway

















Note: Upstream Side of 5990 South Driveway





Note: Downstream Side of 5992 South Driveway





Note: Upstream Side of 5992 South Driveway





Note: Downstream Side of 6024 South Driveway





Note: Upstream Side of 6024 South Driveway





Note: Upstream Side of 6026 South Driveway





Note: Downstream Side of 6028 South Access Road











Note: Downstream Side of 6032 South Driveway











Note: Downstream Side of Jordan Canal Road Crossing





Note: Upstream Side of Jordan Canal Road Crossing





Note: Downstream Side of