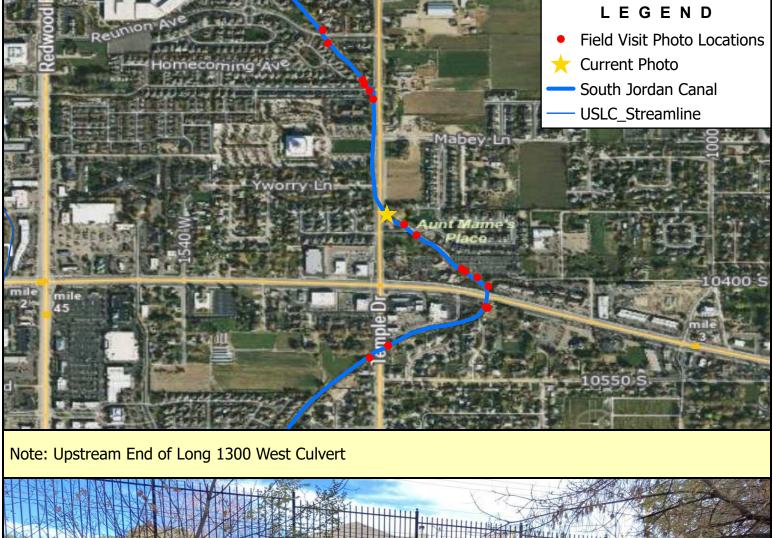

Note: Upstream Side South Jordan Parkway Crossing

Note: Upstream End of 1300 West Crossing Near 10600 South

Note: Upstream End of 10775 South Crossing

P:\Salt Lake County\2019 Phase 2 - Southwest Canal and Creek Study\4.0 GIS\4.1 Projects\South Jordan Canal\SJC - Photo Log.aprx tjorgensen 7/19/2022 Section 3: Canals and Misc. Creeks