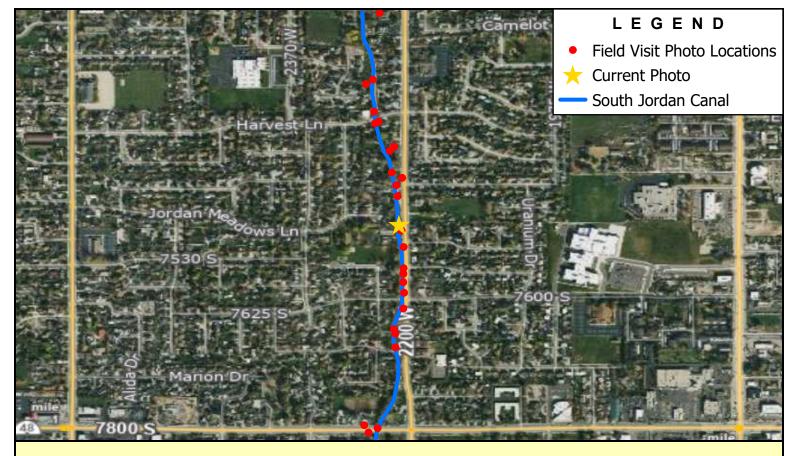

Note: Upstream Side of 7390 South Driveway

Note: Upstream Side of 7395 South Driveway

Note: Downstream Side of 7500 South Driveway

Note: Downstream Side of 7510 South Driveway

P:\Salt Lake County\2019 Phase 2 - Southwest Canal and Creek Study\4.0 GIS\4.1 Projects\South Jordan Canal\SJC - Photo Log.aprx tjorgensen 7/19/2022 Section 3: Canals and Misc. Creeks