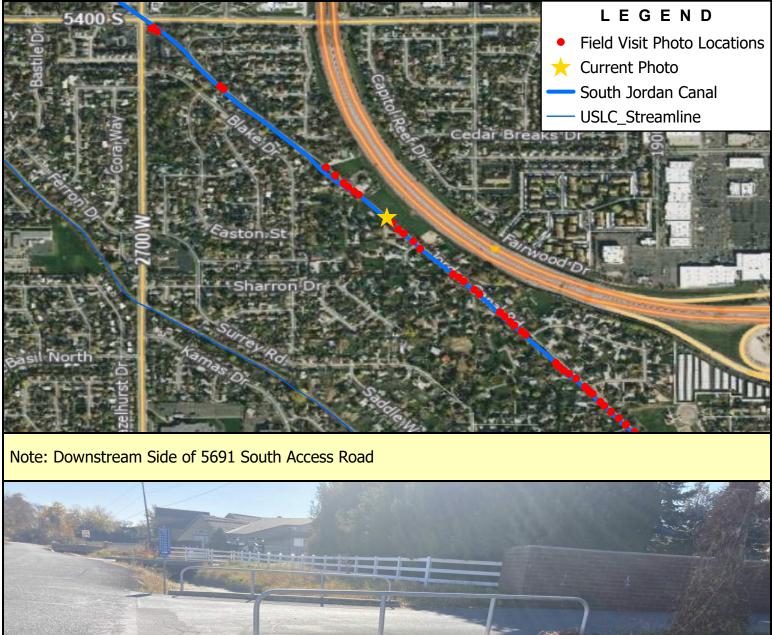

Note: Downstream Side of 5644 South Driveway









SALT LAKE COUNTY SOUTHWEST CANAL AND CREEK STUDY

44

**BOWEN COLLINS** 



Note: Downstream Side of 5650 South Driveway



























Note: Downstream Side of Angle Ln.





Note: Upstream Side of Angle Ln.





Note: Downstream Side of 5824 South Driveway





Note: Upstream Side of 5824 South Driveway





Note: Downstream Side of 5834 South Access Road





Note: Upstream Side of 5834 South Access Road





Note: Downstream Side of 5860 South Driveway





Note: Upstream Side of 5860 South Driveway





Note: Downstream Side of 5880 South Driveway





Note: Upstream Side of 5880 South Driveway







Note: Upstream Side of Farm Ridge Rd.





Note: Upstream Side of 5924 South Driveway





Note: Downstream Side of 5947 South Driveway





Note: Upstream Side of 5947 South Driveway





Note: Downstream Side of 5958 South Driveway

















Note: Upstream Side of 5990 South Driveway





Not