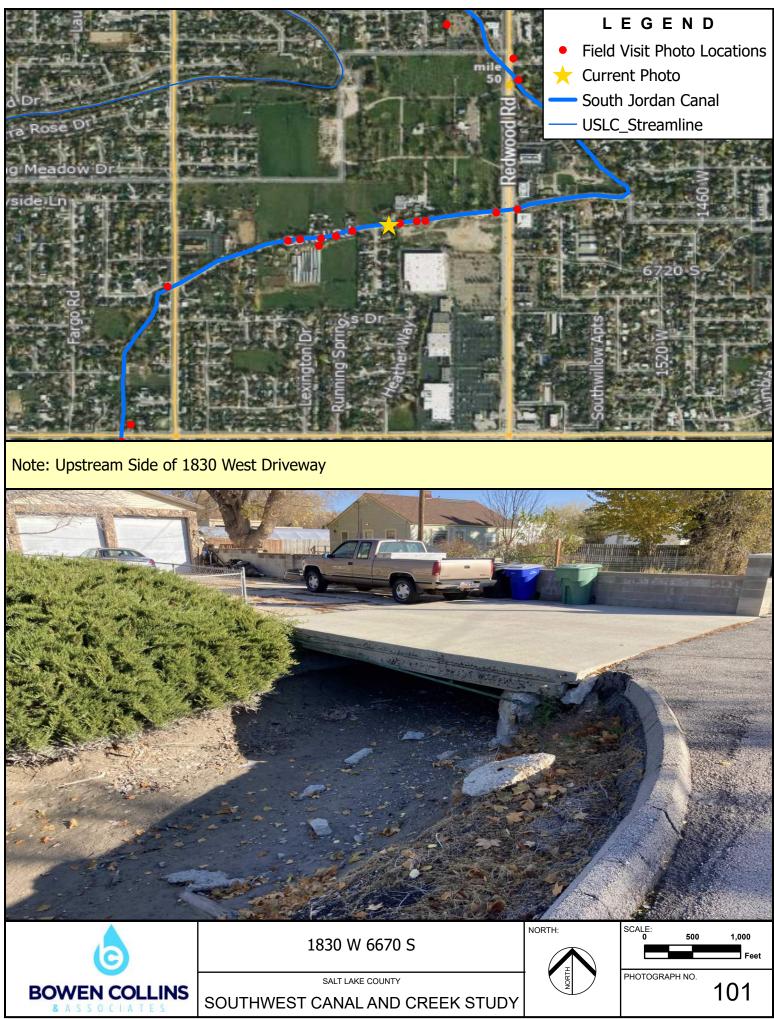

Note: Downstream Side of 1830 West Driveway

Note: Downstream Side of 1900 West Driveway

Note: Upstream Side of 1900 West Driveway

Note: Downstream Side of Access Bridge

Note: Downstream Side of 7110 South Driveway