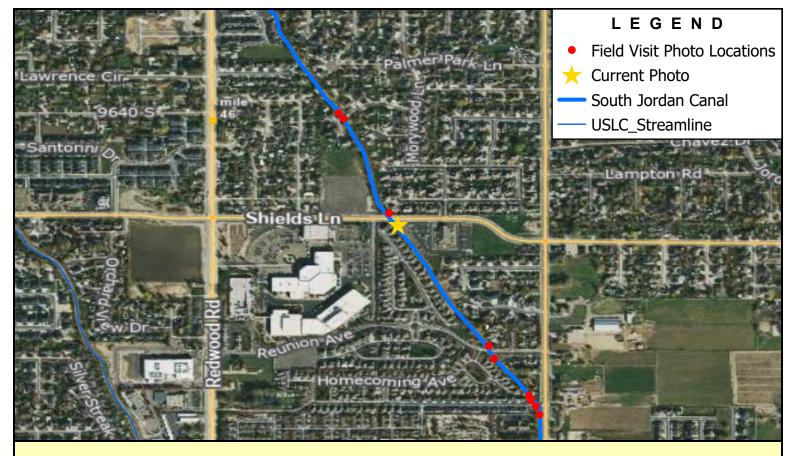

Note: Upstream Side of Bueno Vists Dr. Crossing

Note: Downstream Side of Trax Line

Note: Downstream Side of Sugar Factory Rd. Crossing

Note: Upstream Side of Kodiak Creek Ct. Crossing

Note: Downstream Side of 9800 South Crossing