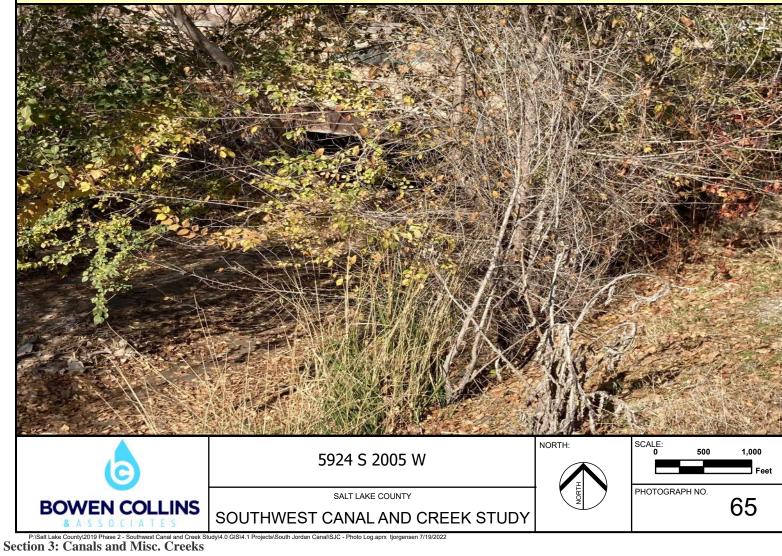

Note: Upstream Side of 5860 South Driveway

Note: Downstream Side of 5880 South Driveway

Note: Upstream Side of 5880 South Driveway

Note: Upstream Side of Farm Ridge Rd.

Note: Upstream Side of 5924 South Driveway