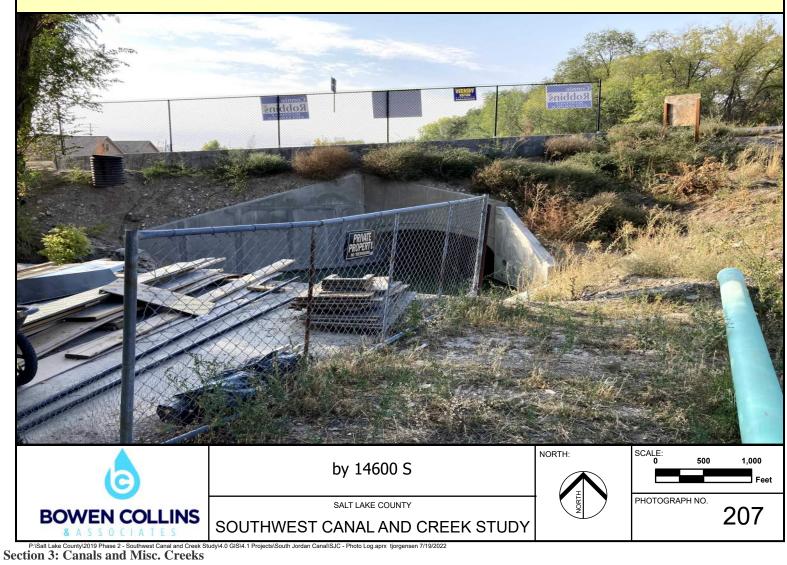

Note: Upstream Side of Access Bridge North of 14600 South

Note: Facing 14600 South From Access Bridge

P:\Salt Lake County\2019 Phase 2 - Southwest Canal and Creek Study\4.0 GIS\4.1 Projects\South Jordan Canal\SJC - Photo Log.aprx tjorgensen 7/19/2022 Section 3: Canals and Misc. Creeks