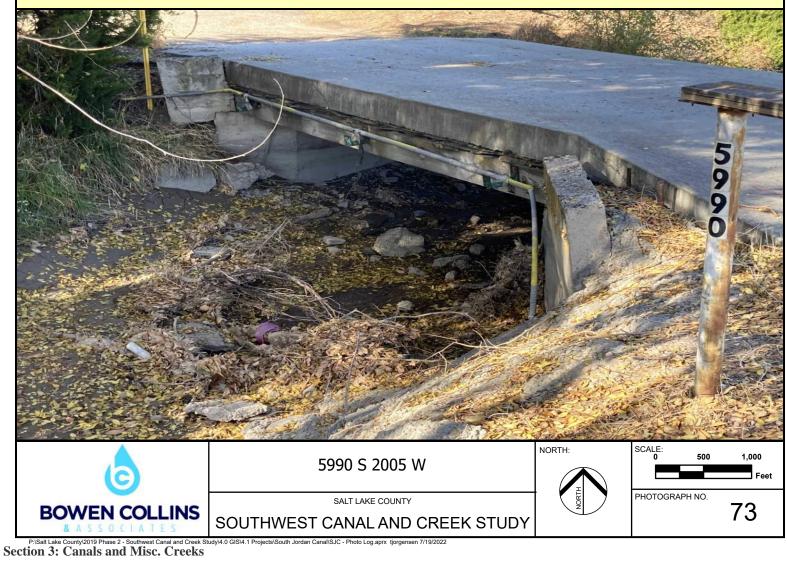

Note: Downstream Side of 5947 South Driveway

Note: Upstream Side of 5947 South Driveway

Note: Downstream Side of 5958 South Driveway

Note: Upstream Side of 5990 South Driveway

Note: Downstream Side of 5992 South Driveway