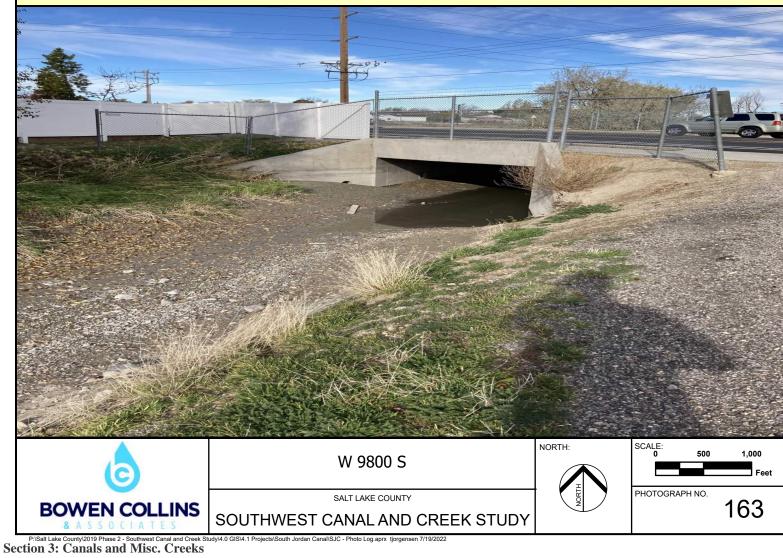

Note: Upstream Side of 9800 South Crossing

Note: Downstream Side Holt Farm Lane Crossing

Note: Downstream Side of Pedestrian Bridge Near 10400 South

Note: Upstream Side of Pedestrian Bridge Near 10400 South