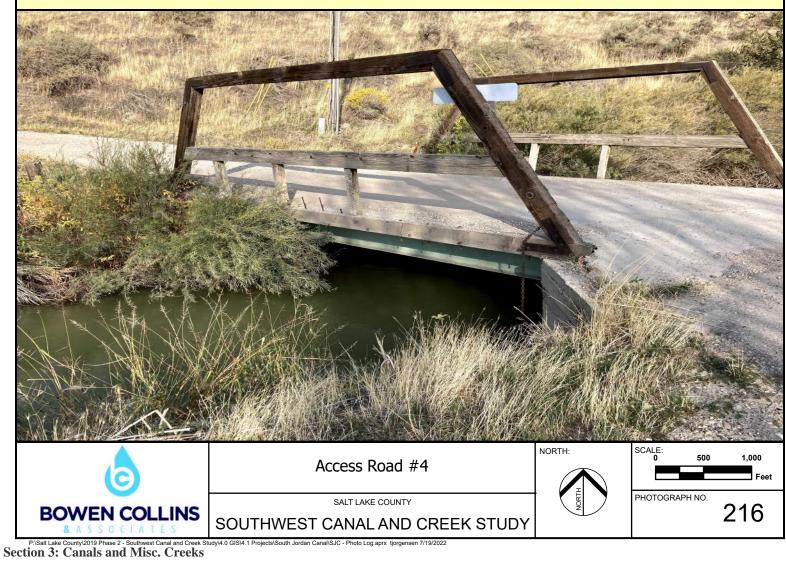

Note: Downstream Side of Access Road #1

Note: Upstream Side of Access Road #3

Note: Downstream Side of Access Road #3

Note: Upstream Side of Access Road #4

Note: Downstream Side of Access Road #4

Note: Downstream Side of Access Bridge Near Cowboy Circle