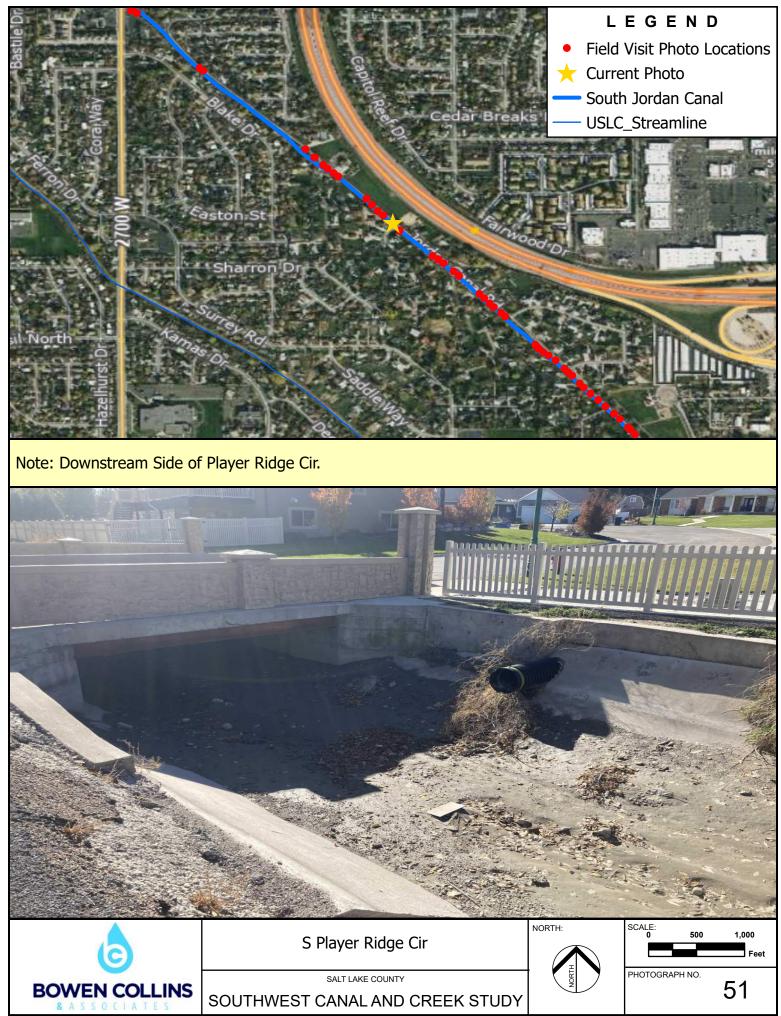

Note: Downstream Side of 5644 South Driveway

SALT LAKE COUNTY SOUTHWEST CANAL AND CREEK STUDY

44

**BOWEN COLLINS** 

Note: Downstream Side of 5650 South Driveway

Note: Downstream Side of Angle Ln.

Note: Upstream Side of Angle Ln.