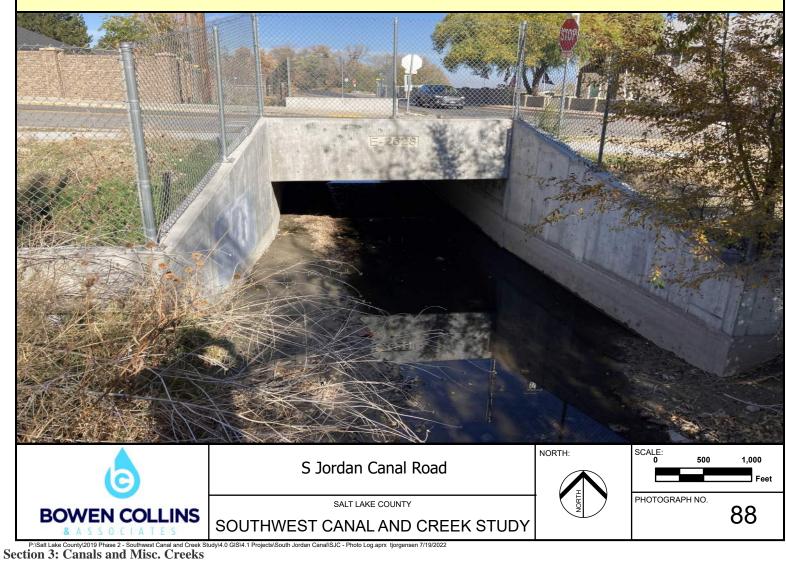

Note: Downstream Side of 6032 South Driveway

Note: Downstream Side of Jordan Canal Road Crossing

Note: Upstream Side of Jordan Canal Road Crossing

Note: Downstream Side of Bridge Near 6000 South

Note: Upstream Side of Bridge Near 6000 South