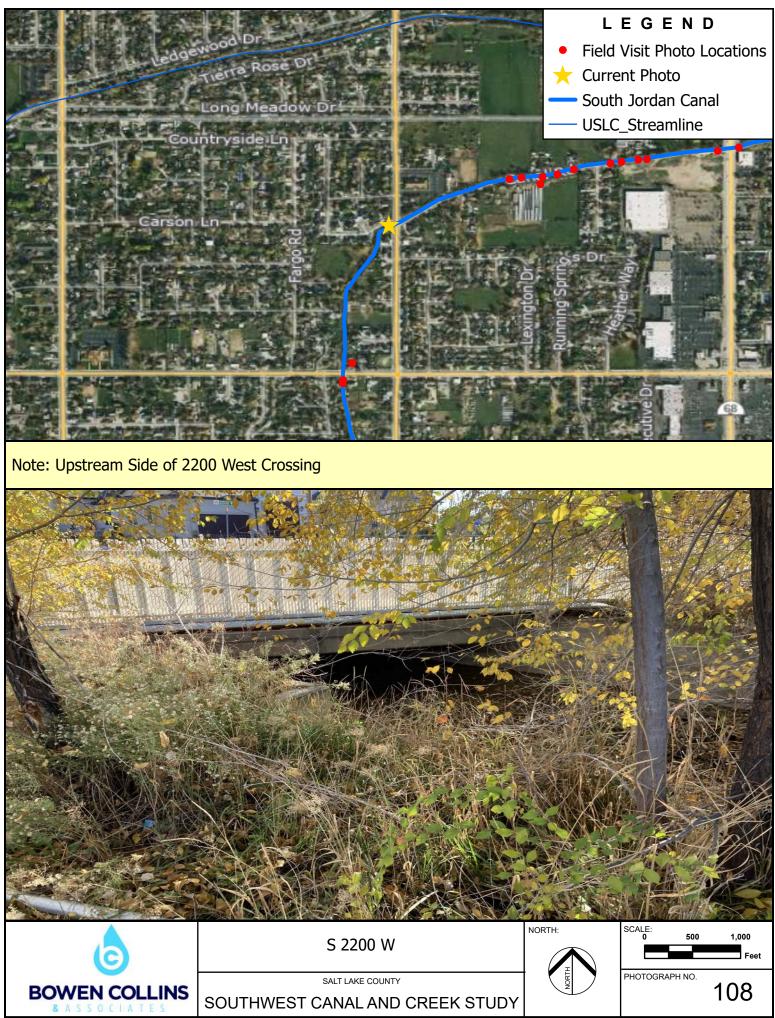

Note: Downstream Side of 6028 South Access Road











Note: Downstream Side of 6032 South Driveway











Note: Downstream Side of Jordan Canal Road Crossing





Note: Upstream Side of Jordan Canal Road Crossing





Note: Downstream Side of Bridge Near 6000 South





Note: Upstream Side of Bridge Near 6000 South

















Note: Upstream Side of Redwood Rd. Crossing @ 6400 South













P:\Salt Lake County\2019 Phase 2 - Southwest Canal and Creek Study\4.0 GIS\4.1 Projects\South Jordan Canal\SJC - Photo Log.aprx tjorgensen 7/19/2022 Section 3: Canals and Misc. Creeks



Note: Downstream Side of 1830 West Driveway

















Note: Downstream Side of 1900 West Driveway





Note: Upstream Side of 1900 West Driveway





Note: Downstream Side of Access Bridge















Note: Downstream Side of 7110 South Driveway











Note: Upstream Side of 7200 Access Bridge





Note: Downstream Side of Harvest Ln. Crossing







Note: Downstream Side of Bridge at 7310 South





Note: Downstream Side of 7360 South Driveway





Note: Upstream Side of 7360 South Driveway





Note: Upstream Side of 7390 South Driveway





Note: Upstream Side of 7395 South Driveway











Note: Downstream Side of 7500 South Driveway







Note: Downstream Side of 7510 South Driveway





P:\Salt Lake County\2019 Phase 2 - Southwest Canal and Creek Study\4.0 GIS\4.1 Projects\South Jordan Canal\SJC - Photo Log.aprx tjorgensen 7/19/2022 Section 3: Canals and Misc. Creeks



Note: Downstream Side of 7551 South Driveway









Note: Downstream Side of 7560 South Dr