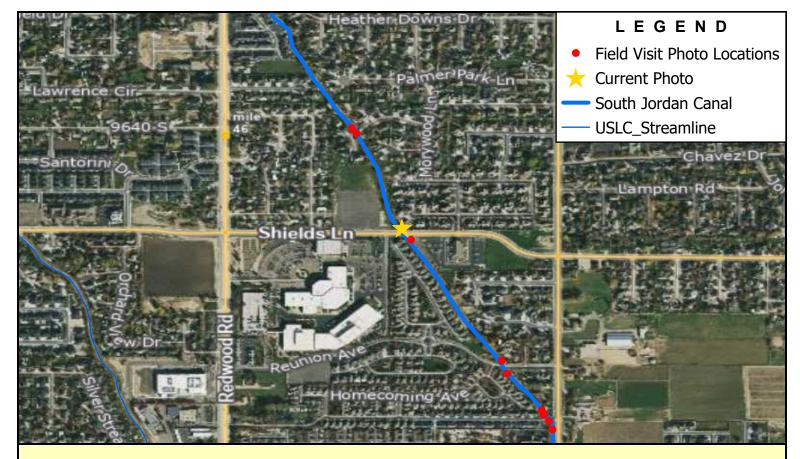

Note: Upstream Side of 9800 South Crossing

Note: Downstream Side Holt Farm Lane Crossing

Note: Downstream Side of Pedestrian Bridge Near 10400 South

Note: Upstream Side of Pedestrian Bridge Near 10400 South