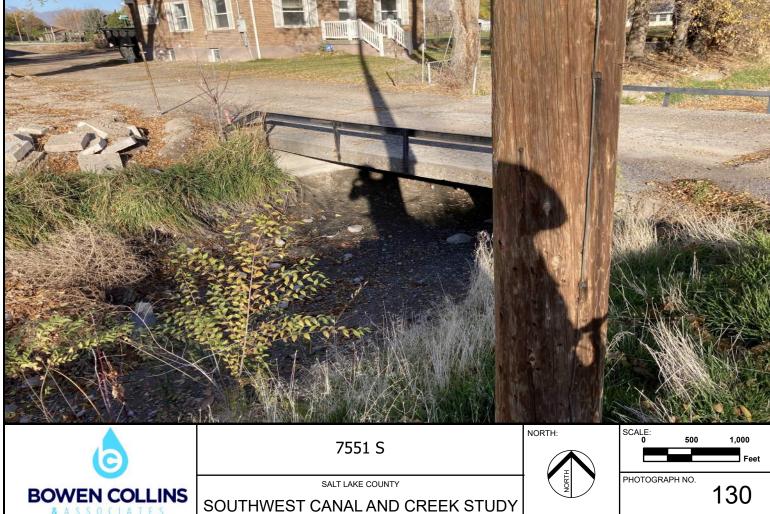

Note: Downstream Side of 7551 South Driveway

Note: Downstream Side of 7560 South Driveway

Note: Upstream Side of 7560 South Driveway

Note: Downstream Side of 7600 South Crossing

Note: Downstream Side of Bueno Vista Dr. Crossing