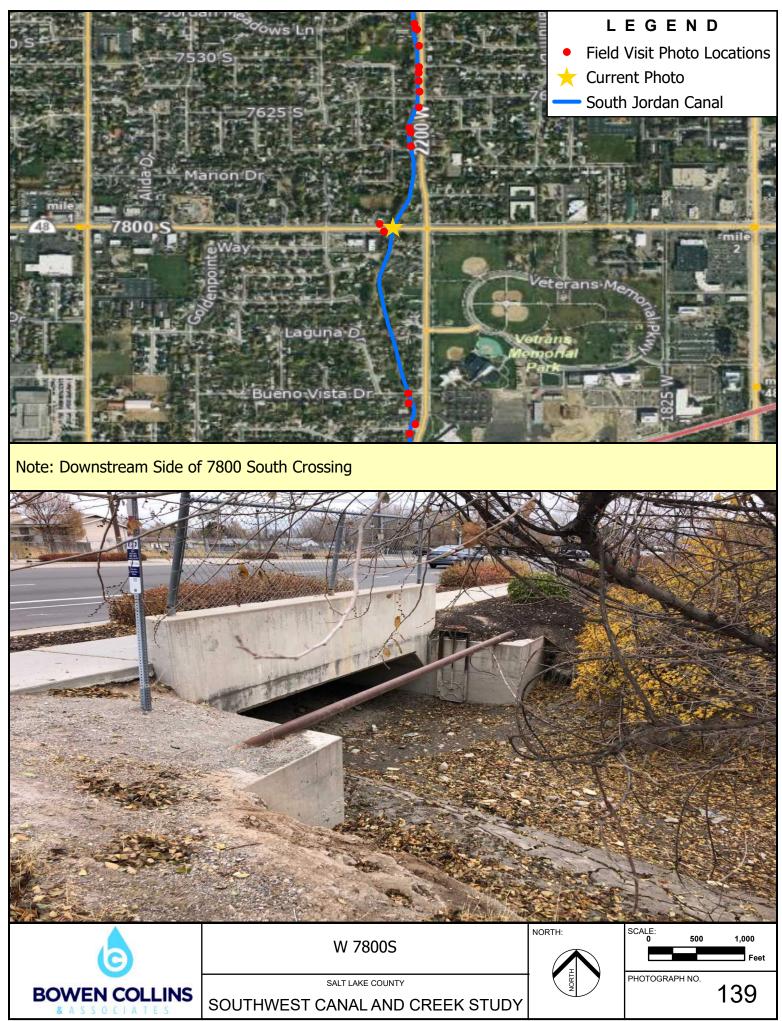

Note: Downstream Side of 7551 South Driveway

Note: Downstream Side of 7560 South Driveway

Note: Upstream Side of 7560 South Driveway

Note: Downstream Side of 7600 South Crossing

Note: Downstream Side of Bueno Vista Dr. Crossing