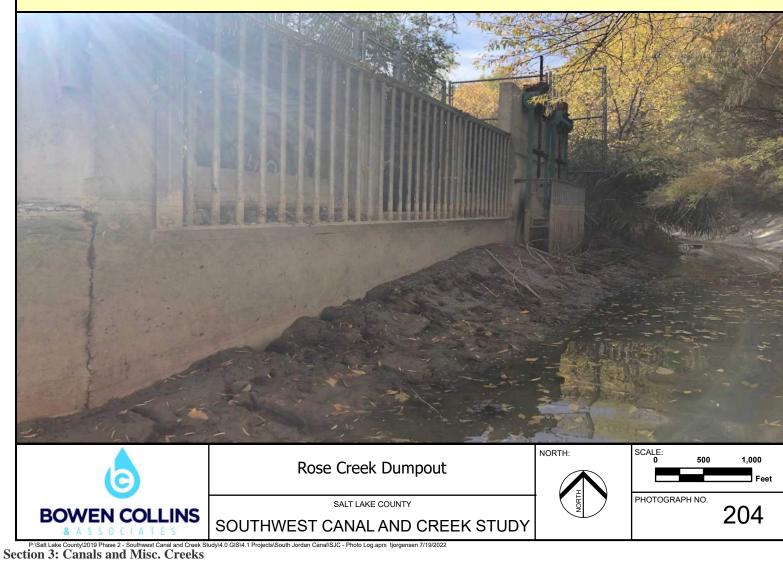

Note: Upstream End of 1300 West Crossing Near 13750 South

Note: Upstream End of Marketview Dr.

Note: Downstream End of Marketview Dr.

Note: Rose Creek Dumpout

Note: Downstream Side of 14400 South Crossing