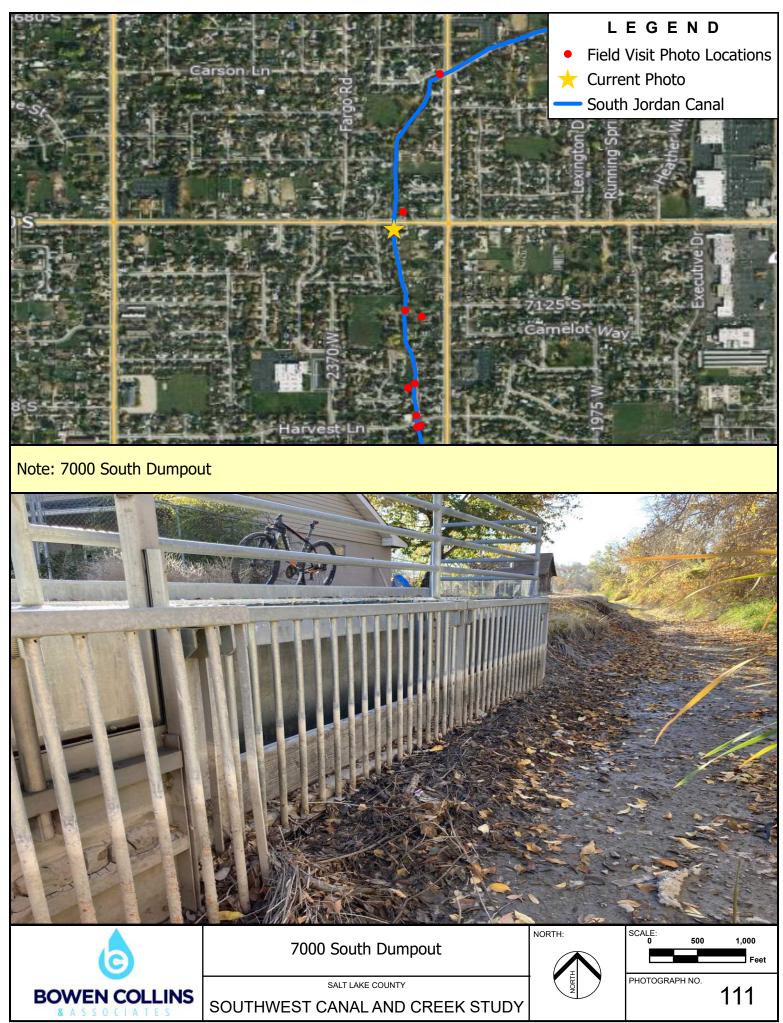

Note: Downstream Side of 1830 West Driveway

Note: Downstream Side of 1900 West Driveway

Note: Upstream Side of 1900 West Driveway

Note: Downstream Side of Access Bridge

Note: Downstream Side of 7110 South Driveway