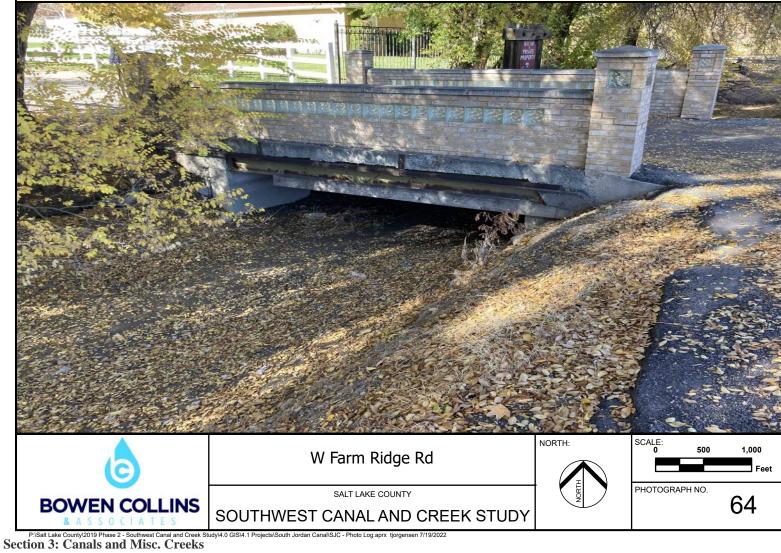

Note: Upstream Side of 5860 South Driveway

Note: Downstream Side of 5880 South Driveway

Note: Upstream Side of 5880 South Driveway

Note: Upstream Side of Farm Ridge Rd.

Note: Upstream Side of 5924 South Driveway