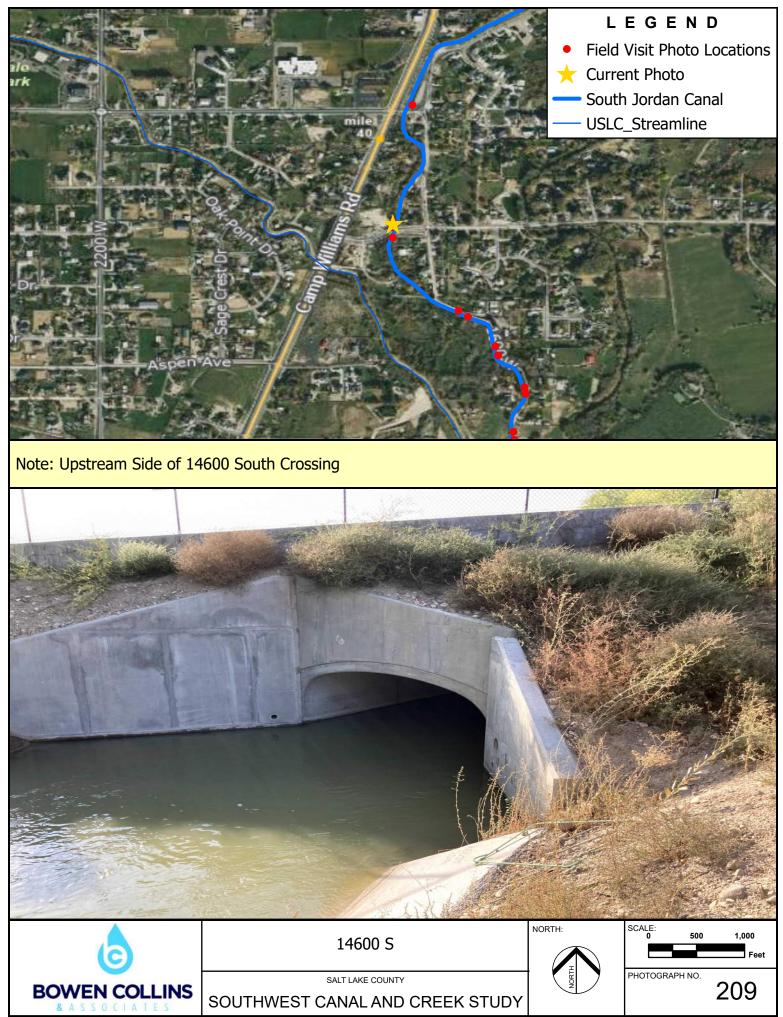

Note: Upstream Side of Access Bridge North of 14600 South

Note: Facing 14600 South From Access Bridge

P:\Salt Lake County\2019 Phase 2 - Southwest Canal and Creek Study\4.0 GIS\4.1 Projects\South Jordan Canal\SJC - Photo Log.aprx tjorgensen 7/19/2022 Section 3: Canals and Misc. Creeks