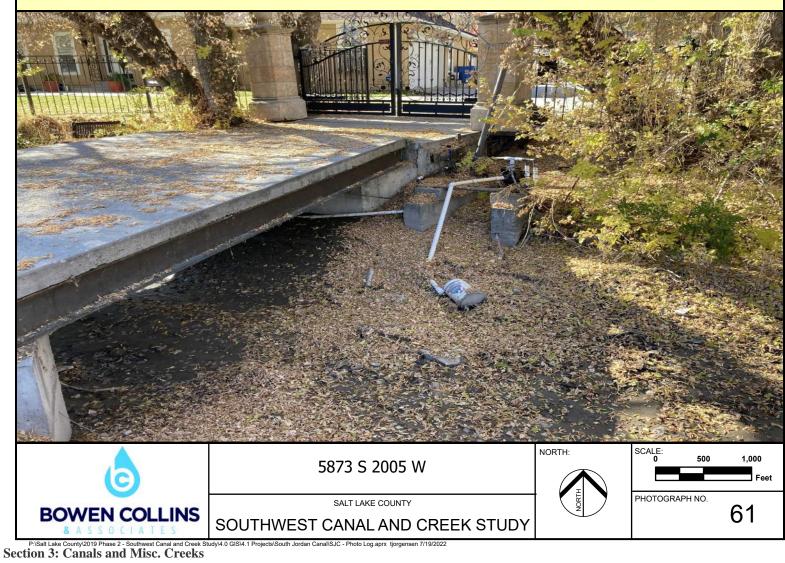

Note: Downstream Side of 5644 South Driveway









SALT LAKE COUNTY SOUTHWEST CANAL AND CREEK STUDY

44

**BOWEN COLLINS** 



Note: Downstream Side of 5650 South Driveway



























Note: Downstream Side of Angle Ln.





Note: Upstream Side of Angle Ln.





Note: Downstream Side of 5824 South Driveway





Note: Upstream Side of 5824 South Driveway





Note: Downstream Side of 5834 South Access Road





Note: Upstream Side of 5834 South Access Road





Note: Downstream Side of 5860 South Driveway





Note: Upstream Side of 5860 South Driveway





Note: Downstream Side of 5880 South Driveway





Note: Upstream Side of 5880 South Driveway







Note: Upstream Side of Farm Ridge Rd.





Note: Upstream Side of 5924 South Driveway





Note: Downstream Side of 5947 South Driveway





Note: Upstream Side of 5947 South Driveway





Note: Downstream Side of 5958 South Driveway

















Note: Upstream Side of 5990 South Driveway





Note: Downstream Side of 5992 South Driveway





Note: Upstream Side of 5992 South Driveway





Note: Downstream Side of 6024 South Driveway





Note: Upstream Side of 6024 South Driveway





Note: Upstream Side of 6026 South Driveway





Note: Downstream Side of 6028 South Access Road











Note: Downstream Side of 6032 South Driveway











Note: Downstream Side of Jordan Canal Road Crossing





Note: Upstream Side of Jordan C