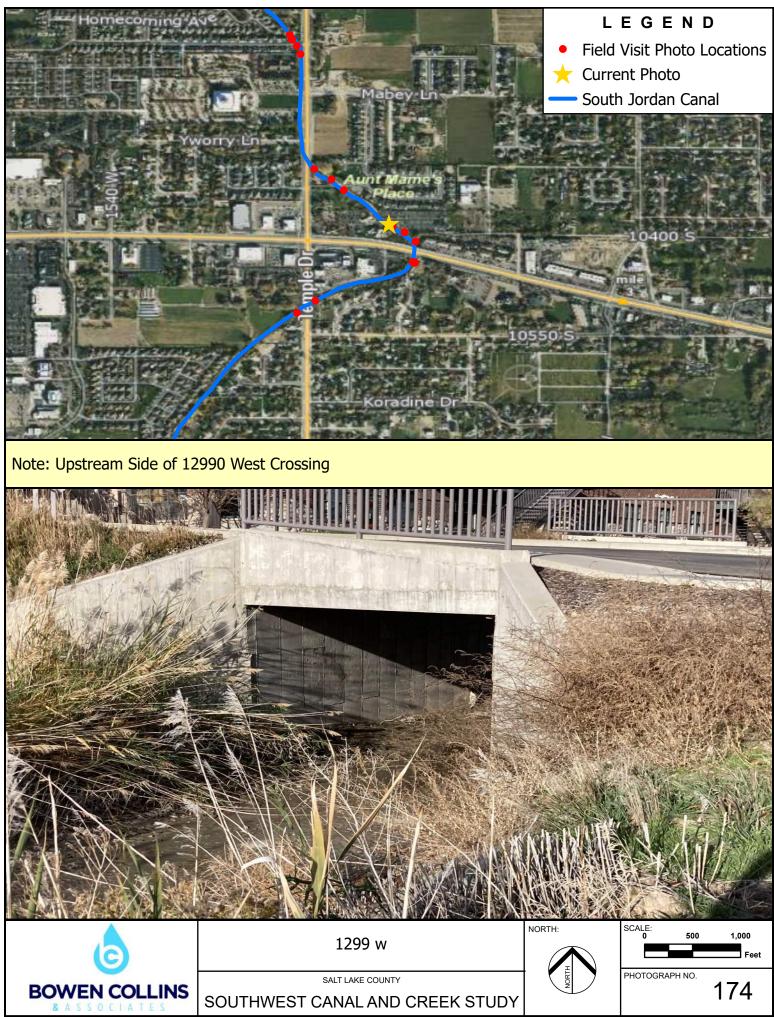

Note: Upstream Side of 9800 South Crossing

Note: Downstream Side Holt Farm Lane Crossing

Note: Downstream Side of Pedestrian Bridge Near 10400 South

Note: Upstream Side of Pedestrian Bridge Near 10400 South