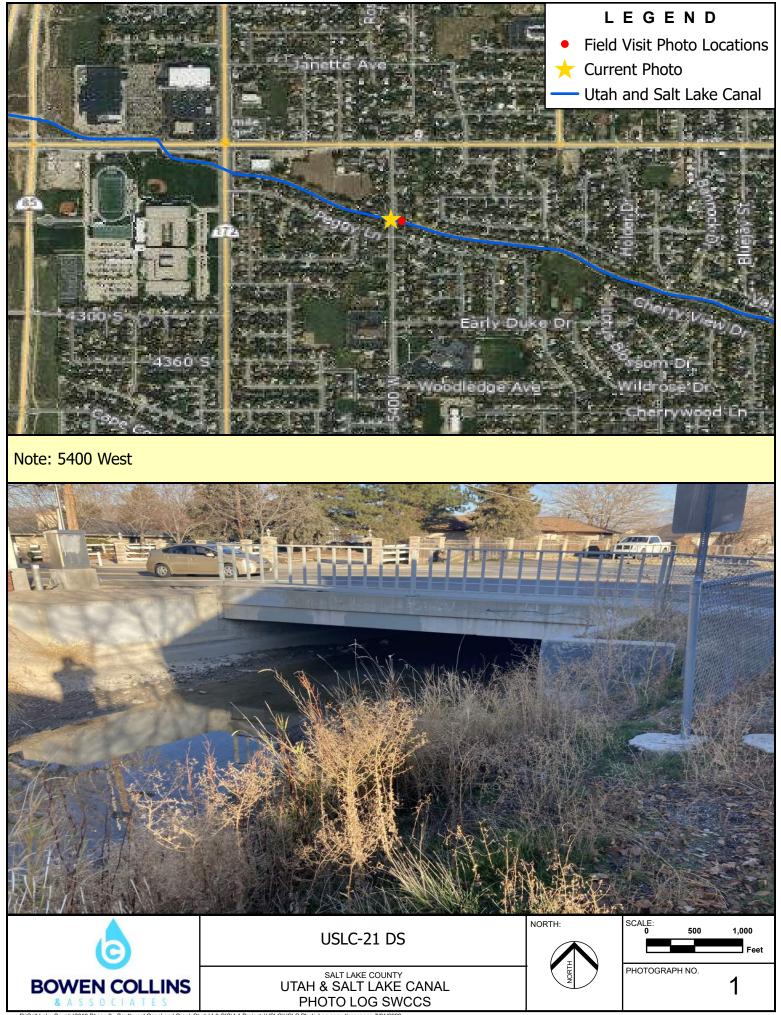

Note: Downstream End of Marketview Dr.





Note: Rose Creek Dumpout





Note: Downstream Side of 14400 South Crossing





Note: Upstream Side of Access Bridge North of 14600 South





Note: Facing 14600 South From Access Bridge





P:\Salt Lake County\2019 Phase 2 - Southwest Canal and Creek Study\4.0 GIS\4.1 Projects\South Jordan Canal\SJC - Photo Log.aprx tjorgensen 7/19/2022 Section 3: Canals and Misc. Creeks







Note: Downstream Side of Access Road #1











Note: Upstream Side of Access Road #3





Note: Downstream Side of Access Road #3





Note: Upstream Side of Access Road #4





Note: Downstream Side of Access Road #4















Note: Downstream Side of Access Bridge Near Cowboy Circle









1,000

224

Feet

500



Note: Control Weir South Jordan Canal









|               |                                                               |        | A STREET       |               |
|---------------|---------------------------------------------------------------|--------|----------------|---------------|
| 0             | USLC-21 US                                                    | NORTH: | SCALE: 500     | 1,000<br>Feet |
| BOWEN COLLINS | SALT LAKE COUNTY<br>UTAH & SALT LAKE CANAL<br>PHOTO LOG SWCCS | NORTH  | PHOTOGRAPH NO. | 2             |