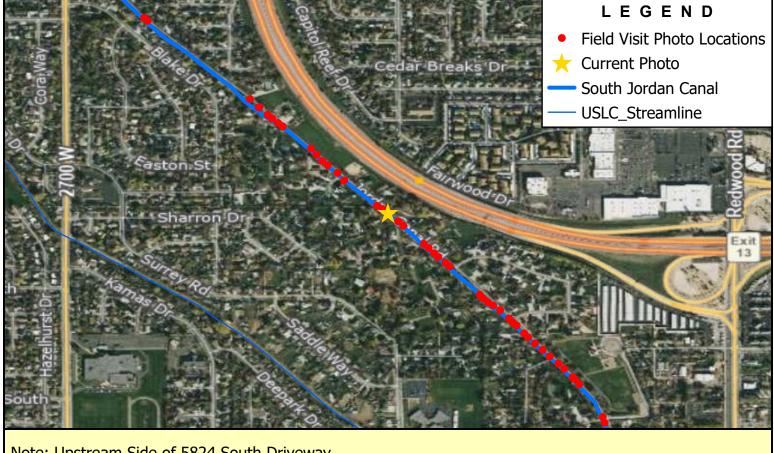

Note: Downstream Side of 5824 South Driveway

Note: Upstream Side of 5824 South Driveway

Note: Downstream Side of 5834 South Access Road

Note: Upstream Side of 5834 South Access Road

Note: Downstream Side of 5860 South Driveway