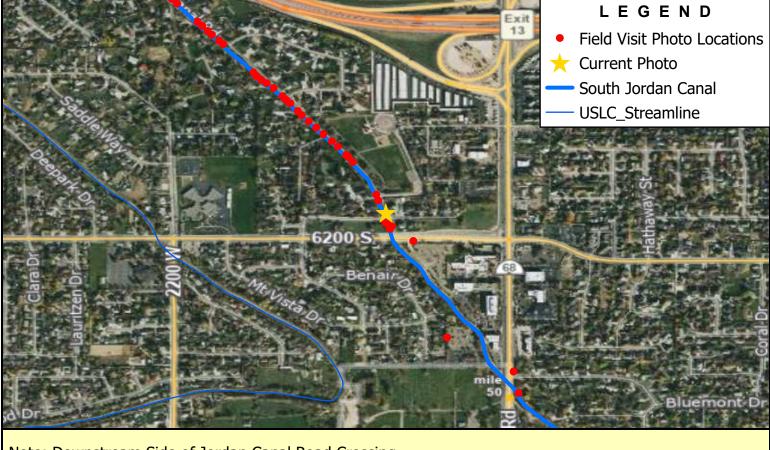

Note: Downstream Side of 6032 South Driveway

Note: Downstream Side of Jordan Canal Road Crossing

Note: Upstream Side of Jordan Canal Road Crossing

Note: Downstream Side of Bridge Near 6000 South

Note: Upstream Side of Bridge Near 6000 South