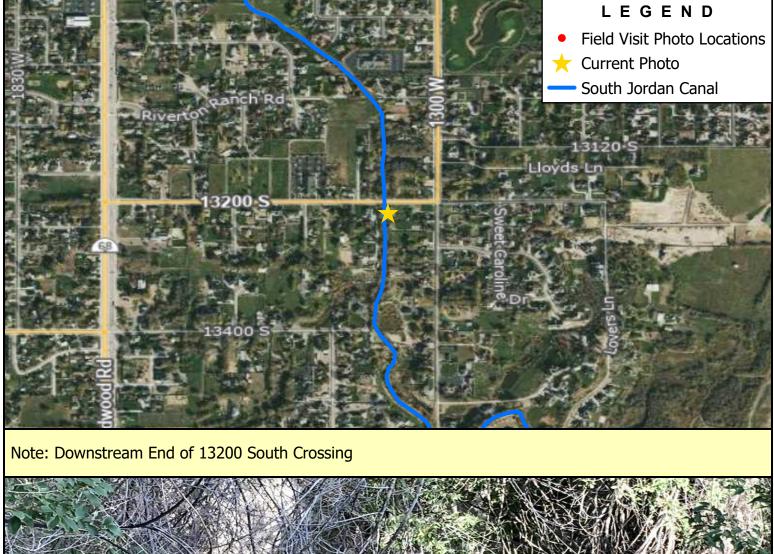

SCALE:

PHOTOGRAPH NO.

1,000

194

Feet

500

NORTH:

Note: Downstream End of 1300 West Crossing Near 13600 South