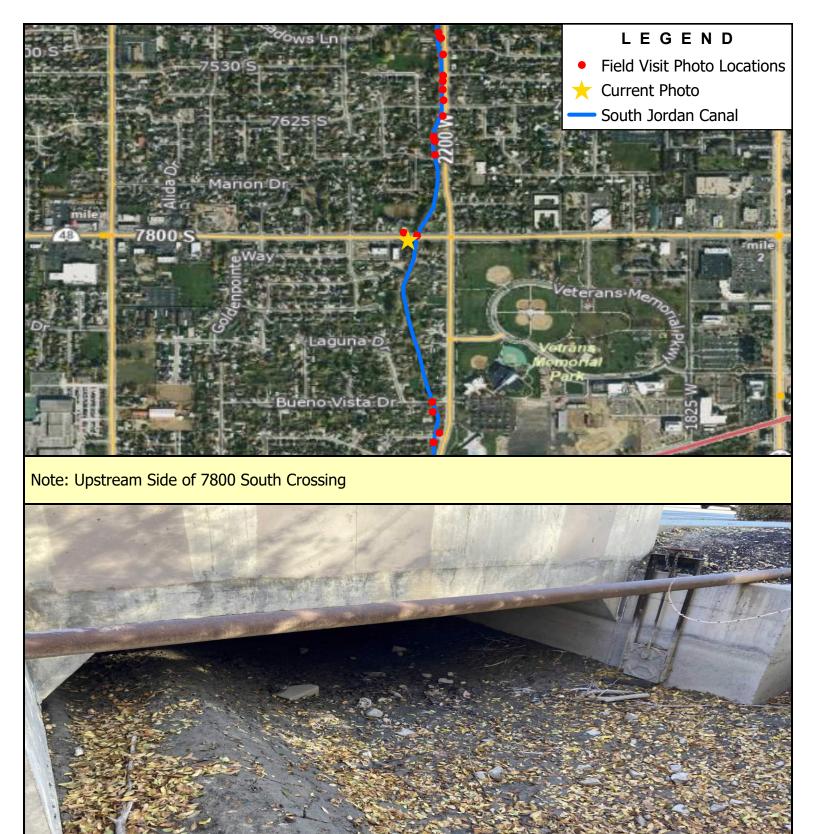

Note: Downstream Side of 7551 South Driveway

Note: Downstream Side of 7560 South Driveway

Note: Upstream Side of 7560 South Driveway

Note: Downstream Side of 7600 South Crossing

Note: Downstream Side of Bueno Vista Dr. Crossing