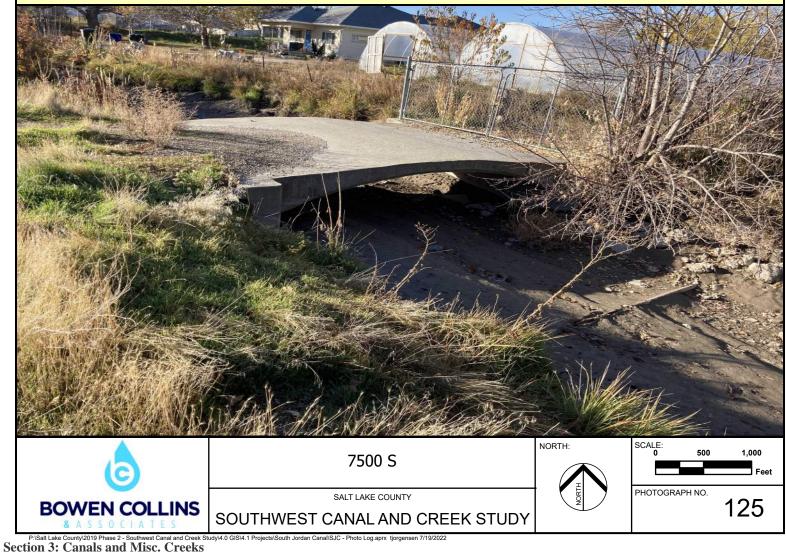

Note: Upstream Side of 7390 South Driveway

Note: Upstream Side of 7395 South Driveway

Note: Downstream Side of 7500 South Driveway

Note: Downstream Side of 7510 South Driveway

P:\Salt Lake County\2019 Phase 2 - Southwest Canal and Creek Study\4.0 GIS\4.1 Projects\South Jordan Canal\SJC - Photo Log.aprx tjorgensen 7/19/2022 Section 3: Canals and Misc. Creeks