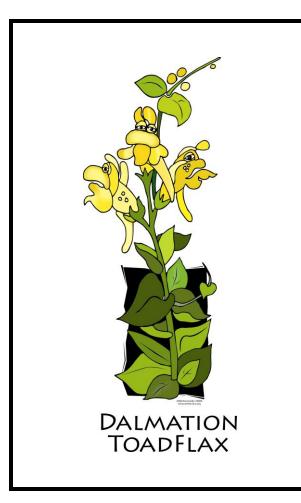

| MATCHING<br>TERMS                                                                            |
|----------------------------------------------------------------------------------------------|
| TERMS:                                                                                       |
| Also know as wild                                                                            |
| Has gray waxy                                                                                |
| Bright yellow                                                                                |
| do not like to eat it                                                                        |
| Out-competes native                                                                          |
| rooted perennial                                                                             |
| WORD BANK:                                                                                   |
| Deep Flowers<br>Plants Snapdragon                                                            |
| Leaves Livestock                                                                             |
| SALT LAKE<br>CONTROL Program<br>WWW.slco.org/weeds/<br>385-468-4035<br>noxiousweeds@slco.org |