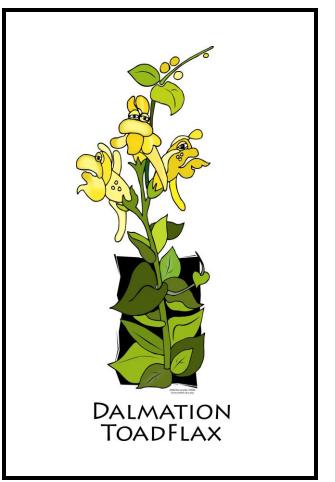

| MATCHING<br>TERMS                                                                            |
|----------------------------------------------------------------------------------------------|
| TERMS:                                                                                       |
| Also know as wild                                                                            |
| Has gray waxy                                                                                |
| Bright yellow                                                                                |
| do not like to eat it                                                                        |
| Out-competes native                                                                          |
| rooted perennial                                                                             |
| WORD BANK:                                                                                   |
| Deep Flowers<br>Plants Snapdragon                                                            |
| Leaves Livestock                                                                             |
| SALT LAKE<br>CONTROL Program<br>WWW.slco.org/weeds/<br>385-468-4035<br>noxiousweeds@slco.org |