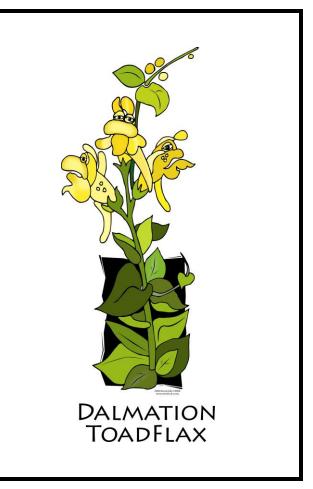

| MATCHING<br>TERMS                                                                            |
|----------------------------------------------------------------------------------------------|
| TERMS:                                                                                       |
| Also know as wild                                                                            |
| Has gray waxy                                                                                |
| Bright yellow                                                                                |
| do not like to eat it                                                                        |
| Out-competes native                                                                          |
| rooted perennial                                                                             |
| WORD BANK:                                                                                   |
| Deep Flowers<br>Plants Snapdragon                                                            |
| Leaves Livestock                                                                             |
| SALT LAKE<br>CONTROL Program<br>WWW.slco.org/weeds/<br>385-468-4035<br>noxiousweeds@slco.org |