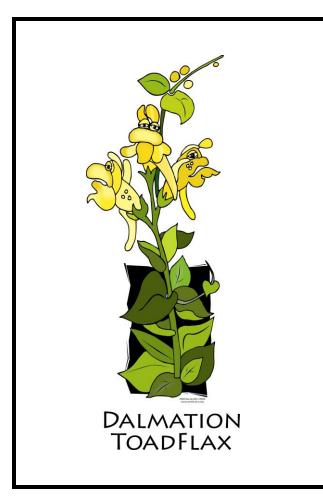

| MATCHING<br>TERMS                                                                            |
|----------------------------------------------------------------------------------------------|
| TERMS:                                                                                       |
| Also know as wild                                                                            |
| Has gray waxy                                                                                |
| Bright yellow                                                                                |
| do not like to eat it                                                                        |
| Out-competes native                                                                          |
| rooted perennial                                                                             |
| WORD BANK:                                                                                   |
| Deep Flowers<br>Plants Snapdragon                                                            |
| Leaves Livestock                                                                             |
| SALT LAKE<br>CONTROL Program<br>WWW.slco.org/weeds/<br>385-468-4035<br>noxiousweeds@slco.org |