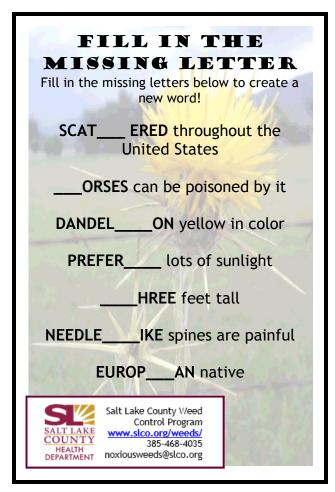

| FILL IN THE<br>MISSING LETTER<br>Fill in the missing letters below to create a<br>new word! |
|---------------------------------------------------------------------------------------------|
| SCAT ERED throughout the<br>United States                                                   |
| ORSES can be poisoned by it                                                                 |
| DANDELON yellow in color                                                                    |
| PREFER lots of sunlight                                                                     |
| HREE feet tall                                                                              |
| NEEDLEIKE spines are painful                                                                |
| EUROPAN native                                                                              |
| Salt Lake County Weed                                                                       |