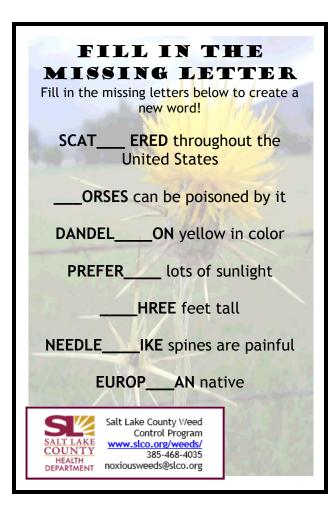

| FILL IN THE<br>MISSING LETTER                                                                                                                        |
|------------------------------------------------------------------------------------------------------------------------------------------------------|
| Fill in the missing lett <mark>ers below</mark> to create a new word!                                                                                |
| SCAT ERED throughout the<br>United States                                                                                                            |
| ORSES can be poisoned by it                                                                                                                          |
| DANDELON yellow in color                                                                                                                             |
| PREFER lots of sunlight                                                                                                                              |
| HREE feet tall                                                                                                                                       |
| NEEDLEIKE spines are painful                                                                                                                         |
| EUROPAN native                                                                                                                                       |
| SALT LAKE<br>COUNTY<br>HEALTH<br>DEPARTMENT Salt Lake County Weed<br>Control Program<br>www.slco.org/weeds/<br>385-468-4035<br>noxiousweeds@slco.org |