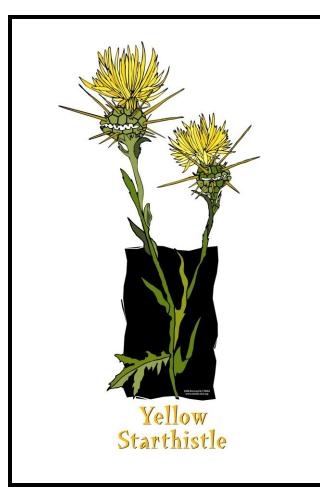

| FILL IN THE<br>MISSING LETTER                                                                                                                        |
|------------------------------------------------------------------------------------------------------------------------------------------------------|
| Fill in the missing lett <mark>ers below</mark> to create a new word!                                                                                |
| SCAT ERED throughout the<br>United States                                                                                                            |
| ORSES can be poisoned by it                                                                                                                          |
| DANDELON yellow in color                                                                                                                             |
| PREFER lots of sunlight                                                                                                                              |
| HREE feet tall                                                                                                                                       |
| NEEDLEIKE spines are painful                                                                                                                         |
| EUROPAN native                                                                                                                                       |
| SALT LAKE<br>COUNTY<br>HEALTH<br>DEPARTMENT Salt Lake County Weed<br>Control Program<br>www.slco.org/weeds/<br>385-468-4035<br>noxiousweeds@slco.org |