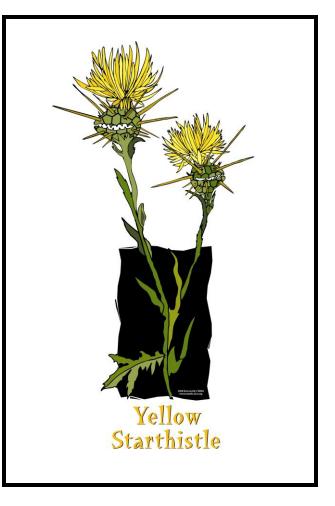

| FILL IN THE<br>MISSING LETTER<br>Fill in the missing letters below to create a<br>new word! |
|---------------------------------------------------------------------------------------------|
| SCAT ERED throughout the<br>United States                                                   |
| ORSES can be poisoned by it                                                                 |
| DANDELON yellow in color                                                                    |
| PREFER lots of sunlight                                                                     |
| HREE feet tall                                                                              |
| NEEDLEIKE spines are painful                                                                |
| EUROPAN native                                                                              |
| Salt Lake County Weed                                                                       |