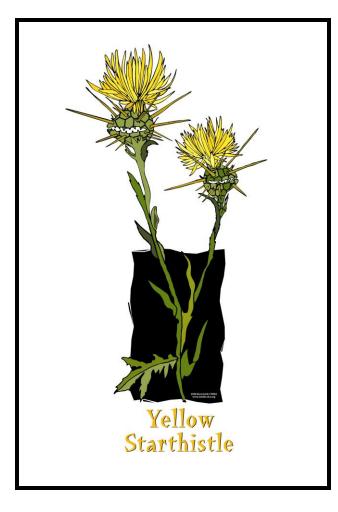

| FILL IN THE<br>MISSING LETTER<br>Fill in the missing letters below to create a<br>new word! |
|---------------------------------------------------------------------------------------------|
| SCAT ERED throughout the<br>United States                                                   |
| ORSES can be poisoned by it                                                                 |
| DANDELON yellow in color                                                                    |
| PREFER lots of sunlight                                                                     |
| HREE feet tall                                                                              |
| NEEDLEIKE spines are painful                                                                |
| EUROPAN native                                                                              |
| Salt Lake County Weed                                                                       |