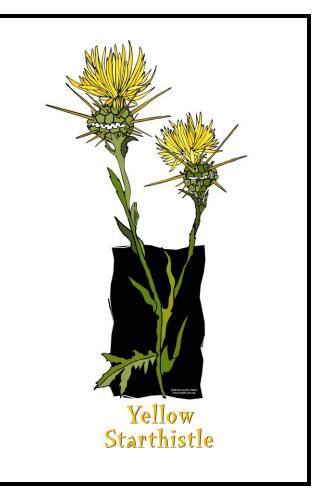

| FILL IN THE<br>MISSING LETTER                                                                                                                        |
|------------------------------------------------------------------------------------------------------------------------------------------------------|
| Fill in the missing lett <mark>ers below</mark> to create a new word!                                                                                |
| SCAT ERED throughout the<br>United States                                                                                                            |
| ORSES can be poisoned by it                                                                                                                          |
| DANDELON yellow in color                                                                                                                             |
| PREFER lots of sunlight                                                                                                                              |
| HREE feet tall                                                                                                                                       |
| NEEDLEIKE spines are painful                                                                                                                         |
| EUROPAN native                                                                                                                                       |
| SALT LAKE<br>COUNTY<br>HEALTH<br>DEPARTMENT Salt Lake County Weed<br>Control Program<br>www.slco.org/weeds/<br>385-468-4035<br>noxiousweeds@slco.org |