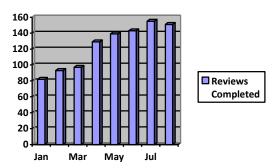

le without a significant increase in employees.

As the volume of work diminished during the recession, staff levels were reduced to make the Department more efficient. In 2013 and 2014 as the workload has increased the ability of the Department to approve plans for compliance to the building code has been stretched to the limit. In 2014 the Department implemented a contract with outside engineering firms to handle the overflow. Despite the contracts, during peak levels the delay in review stretched out to six weeks in early spring. The Department will continue to outsource work in 2015 in addition to re-aligning personnel to support plan reviews. The goal is to maintain a queue no longer than three weeks. The table below shows the number of plan reviews completed through August of 2014.



Because the Department reduced staffing during the recession period, community development issues took a back seat to the day to day building permit demands. This loss of vision within the townships has created frustration. In 2015 an additional FTE is requested for a Community Development Manager to specifically manage the development needs of the Townships. An actionable general plan for each Township must be created to provide a strategic vision for future development activities. In addition, the zoning ordinance itself must continue to evolve with a strategic perspective.

#### **Capital/Equipment Request**

Adobe LiveCycle has been selected to replace the Hansen software currently used in Planning and Development Services. The Department requested \$426,000 in 2012 and in 2013, and