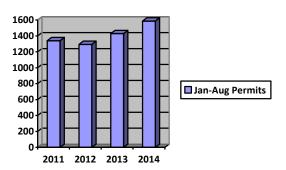

within the office.
- Implement the Adobe Livecycle and replace old software.

#### Challenges, Issues, Trends

Changing economic conditions have had an impact on the Department's ability to service customers in a timely fashion. There has been a significant increase in the number of building permit applications in 2013 and through the first six months of 2014. A good indication of the increasing levels of work can be gained by looking at total revenues to the division from building permits, business licenses and land use reviews. Also monthly permit submittals from 2011 through 2013 show a three year high in the numbers. The table below shows permits issued in the January through August time frame over the past four years. January through August is the busiest time for building permits.



The process of obtaining zoning approvals or the land use review roughly involve the work of three groups of employees: planning specialists, planners and planning commission coordinators. The number of employees engaged in zoning approvals decreased from 14 in 2007 to 8 in 2013. Changes in the Department's business processes were implemented in 2014 that have made the process more efficient and reliable without a significant increase in employees.

As the volume of work diminished during the recession, staff levels were reduced to make the Department more efficient. In 2013 and 2014 as the workload has increased the ability of the Department to approve plans for compliance to the building code has been stretched to the limit. In 2014 the Department implemented a contract with outside en