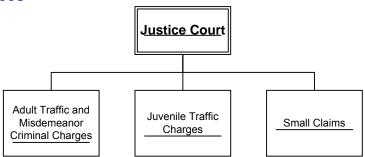

|                                                   | Projection |         | Projection |         | Projection |         | Projection |         | Projection |
|---------------------------------------------------|------------|---------|------------|---------|------------|---------|------------|---------|------------|
| Library 360                                       | 2014       | %       | 2015       | %       | 2016       | %       | 2017       | %       | 2018       |
| BEGINNING FUND BALANCE                            | 6,312,177  | 49.71%  | 9,450,000  | -12.36% | 8,281,993  | -11.03% | 7,368,535  | -14.76% | 6,280,823  |
| FUND TRANS FROM Capital Revolving Library Reserve | 2,081,527  |         | 0          |         | 0          |         | 0          |         | 0          |
| FUND TRANS FROM Bonds Proceeds for debt Service   | 0          |         | 0          |         | 0          |         | 0          |         | 0          |
| FUND TRANS TO Capital Revolving Financial/Pay     | -541,246   |         | 0          |         | 0          |         | 0          |         | 0          |
| FUND TRANS TO ESR for OPEB Funding                | 0          |         | 0          |         | -318,726   | 0.00%   | -318,726   | 0.00%   | -318,726   |
| FUND TRANS TO Bond Debt Svc-Munic Bldg Auth       | -2,978,639 | 0.00%   | -2,978,639 | 0.00%   | -2,978,639 | 0.00%   | -2,978,639 | 0.00%   | -2,978,639 |
| UNRESTRICTED FUND BALANCE:                        | 4,873,819  | 32.78%  | 6,471,361  | -22.97% | 4,984,628  | -18.33% | 4,071,170  | -26.72% | 2,983,458  |
| PROPERTY TAX (PERSONAL & REAL)                    | 35,344,359 | 1.01%   | 35,700,000 | 2.00%   | 36,414,000 | 2.00%   | 37,142,280 | 2.00%   | 37,885,125 |
| MOTOR VEHICLE FEE IN LIEU                         | 2,366,000  | 0.00%   | 2,366,000  | 1.00%   | 2,389,660  | 1.00%   | 2,413,557  | 1.00%   | 2,437,692  |
| PRIOR YEAR REDEMPTIONS                            | 992,000    | 0.00%   | 992,000    | 0.00%   | 992,000    | 0.00%   | 992,000    | 0.00%   | 992,000    |
| INTEREST                                          | 15,000     | 0.00%   | 15,000     | 0.00%   | 15,000     | 0.00%   | 15,000     | 0.00%   | 15,000     |
| LAND - WJ LIBRARY                                 | 1,250,000  |         |            |         |            |         |            |         |            |
| OTHER REVENUE                                     | 2,261,250  | -7.57%  | 2,090,000  | 0.00%   | 2,090,000  | 0.00%   | 2,090,000  | 0.00%   | 2,090,000  |
| CURRENT REVENUE:                                  | 42,228,609 | -2.52%  | 41,162,999 | 1.79%   | 41,900,659 | 1.80%   | 42,652,836 | 1.80%   | 43,419,817 |
| Personnel                                         | 24,158,055 | 3.90%   | 25,099,982 | 0.00%   | 25,099,982 | 3.18%   | 25,898,982 | 3.22%   | 26,732,115 |
| Operating                                         | 10,918,870 | 10.58%  | 12,074,370 | 1.00%   | 12,195,114 | 1.00%   | 12,317,065 | 1.00%   | 12,440,235 |
| Capital                                           | 31,000     | 598.26% | 216,460    | 0.00%   | 216,460    | 0.00%   | 216,460    | 0.00%   | 216,460    |
| Other                                             | 5,000      | 60.00%  | 8,000      | 0.00%   | 8,000      | 0.00%   | 8,000      | 0.00%   | 8,000      |
| Overhead _                                        | 1,420,364  | 0.00%   | 1,420,364  | 0.00%   | 1,420,364  | 0.00%   | 1,420,364  | 0.00%   | 1,420,364  |
| Sub-total (Org 2500)                              | 36,533,289 | 6.26%   | 38,819,176 | 0.31%   | 38,939,920 | 2.37%   | 39,860,871 | 2.40%   | 40,817,174 |
|                                                   |            |         |            |         |            |         |            |         |            |
| Library Capital Projects (Org 250099)             | 2,283,481  | -23.35% | 1,750,275  | -42.87% | 1,000,000  | 0.00%   | 1,000,000  | 0.00%   | 1,000,000  |
| OTHER - COLA                                      |            |         |            | 2.75%   | 543,000    | 2.75%   | 557,933    | 2.75%   | 573,276    |
| OTHER - COLA OTHER - Health Insurance             |            |         |            | 7.50%   | 256,000    | 7.50%   | 275,200    | 7.50%   | 295,840    |
| OTHER - Retirement                                |            |         |            | 0.00%   | 230,000    | 0.00%   | 273,200    | 0.00%   | 293,040    |
| OTHER - Retirement                                |            |         |            | 0.0076  | ď          | 0.0076  | o l        | 0.0076  | O          |
| Sub-total                                         | 0          |         | 0          |         | 799,000    | 4.27%   | 833,133    | 4.32%   | 869,116    |
| TOTAL BUDGET:                                     | 38,816,770 | 4.52%   | 40,569,451 | 0.42%   | 40,738,920 | 2.34%   | 41,694,004 | 2.38%   | 42,686,290 |
| RESERVE (MINIMUM) 5% OF CURRENT BUDGET            | 1,940,839  |         | 2,028,473  |         | 2,036,946  |         | 2,084,700  |         | 2,134,314  |
| ENDING SURPLUS (PROBLEM):                         | 6,344,820  |         | 5,036,437  |         | 4,109,422  |         | 2,945,302  |         | 1,582,670  |
| TOTAL BUDGETED FUND BALANCE:                      | 8,285,658  |         | 7,064,910  |         | 6,146,368  |         | 5,030,003  |         | 3,716,985  |
| PROJECTED UNDER EXPEND                            | 1,164,342  | 3.00%   | 1,217,084  | 3.00%   | 1,222,168  | 3.00%   | 1,250,820  | 3.00%   | 1,280,589  |
|                                                   |            |         |            |         |            |         |            |         |            |