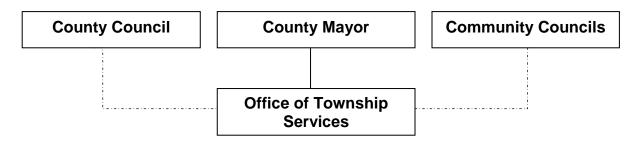

|        |                                  | TOTAL CONTRIBUTIONS                          | 21,806,041 |

# **Organization Description**

# **Statement of Purpose**

The Office of Township Services was created in 2013 to provide direct support to the unincorporated areas of Salt Lake County including the six Townships. The Office acts as the municipal government for the 160,000 residents of the unincorporated areas.

Community councils are voluntary organizations that help foster a voice for local residents. These councils provide Salt Lake County with feedback and issues, as well as, host local events and encourage emergency preparedness.

This budget provides funding to support administrative, Municipal Services Fund administration and special projects.

# **Organizational Structure**



# **2015 Budget Request**

# Organization 101500 – Office of Township Services

# **Organization Financial Summary**

|                    |             | 2014        |              | 2015        |              | Amount   |          |
|--------------------|-------------|-------------|--------------|-------------|--------------|----------|----------|
|                    | 2013 Actual | Adopted     | 2015 Request | Proposed    | 2015 Adopted | Change   | % Change |
| Personnel          | \$512,359   | \$722,010   | \$738,344    | \$757,220   | \$757,220    | \$35,210 | 4.88%    |
| Operations         | 339,990     | 484,896     | 487,218      | 487,218     | 487,218      | 2,322    | 0.48%    |
| Capital            | 0           | 0           | 0            | 0           | 0            |