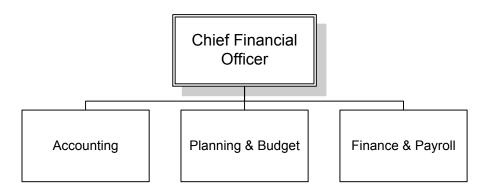

quest**

None

#### Request for Additional Employees (FTEs) and Justification

See Mayor's Proposed Budget Presentation and 2015 New Requests

## **Explanation of Significant Expenditure Changes from Current Year Budget**

See Mayor's Proposed Budget Presentation and 2015 New Requests

## **Explanation of Significant Revenue Changes from Current Year Budget**None

## **Elected Office: Mayor's Financial Admin**

## **Office Description**

#### **Statement of Purpose**

We promote the financial health of Salt Lake County Government with integrity by demonstrating fiscal leadership, effectively communicating relevant, accurate financial information, and providing exceptional customer service. We are dedicated strategic partners to all County organizations.

#### **Organizational Structure**



## 2015 Budget Request

## Mayor's Financial Admin - Organization 102200

#### **Organization Financial Summary**

|                          |             |              |              | 2015        |              | Amount    |          |
|--------------------------|-------------|--------------|--------------|-------------|--------------|-----------|----------|
|                          | 2013 Actual | 2014 Adopted | 2015 Request | Proposed    | 2015 Adopted | Change    | % Change |
| Personnel                | \$3,088,129 | \$3,346,314  | \$3,721,510  | \$3,673,676 | \$3,673,676  | \$327,362 | 9.78%    |
| Operations               | 500,429     | 375,998      | 480,776      | 467,526     | 467,526      | 91,528    | 24.34%   |
| Capital                  | 0           | 0            |