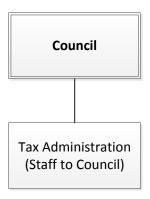

|                                               | Projection |          | Projection |          | Projection  |          | Projection |         | Projection |
|-----------------------------------------------|------------|----------|------------|----------|-------------|----------|------------|---------|------------|
| Tax Admin 340                                 | 2014       | <b>%</b> | 2015       | <b>%</b> | 2016        | <b>%</b> | 2017       | %       | 2018       |
| BEGINNING FUND BALANCE                        | 4,395,787  | 14.25%   | 5,022,000  | -50.05%  | 2,508,682   | -7.13%   | 2,329,818  | -11.82% | 2,054,542  |
| FUND TRANS FROM Governmental Imm (tax refund) | 110,000    | 36.36%   | 150,000    | 0.00%    | 150,000     | 0.00%    | 150,000    | 0.00%   | 150,000    |
| FUND TRANS FROM Capital Revolving Fund        | 1,349,955  | 0.00%    | 0          | 0.00%    | 0           | 0.00%    | 0          | 0.00%   | 0          |
| FUND TRANS FROM Capital Revolving Fund (CCI)  | 1,100,000  | 0.00%    | 0          | 0.00%    | 0           | 0.00%    | 0          | 0.00%   | 0          |
| FUND TRANS FROM General Fund (Tax System)     | 0          |          | 926,000    | 0.00%    | 0           | 0.00%    | 0          | 0.00%   | 0          |
| FUND TRANS TO ESR - Fund OPEB                 | 0          | 0.00%    | 0          | 0.00%    | -77,964     | 0.00%    | -77,964    | 0.00%   | -77,964    |
| FUND TRANS TO PEOPLESOFT PROJECT              | -403,490   | 0.00%    | 0          | 0.00%    | 0           | 0.00%    | 0          | 0.00%   | 0          |
| FUND TRANS FROM General Fund (Subsidy)        | 0          |          | 0          |          | 600,000     | 0.00%    | 600,000    | 0.00%   | 600,000    |
| UNRESTRICTED FUND BALANCE:                    | 6,552,252  | -6.93%   | 6,098,001  | -47.84%  | 3,180,718   | -5.62%   | 3,001,854  | -9.17%  | 2,726,578  |
| PROPERTY TAX (PERSONAL & REAL)                | 20,220,702 | 1.48%    | 20,520,000 | 2.00%    | 20,930,400  | 2.00%    | 21,349,008 | 2.00%   | 21,775,988 |
| MOTOR VEHICLE FEE IN LIEU                     | 1,322,000  | 0.00%    | 1,322,000  | 1.00%    | 1,335,220   | 1.00%    | 1,348,572  | 1.00%   | 1,362,058  |
| PRIOR YEAR REDEMPTIONS                        | 582,000    | 0.00%    | 582,000    | 0.00%    | 582,000     | 0.00%    | 582,000    | 0.00%   | 582,000    |
| INTEREST                                      | 0          | /        | 0          |          | 0           |          | 0          |         | 0          |
| OTHER REVENUE                                 | 222,000    | 0.00%    | 222,000    | 0.00%    | 222,000     | 0.00%    | 222,000    | 0.00%   | 222,000    |
| CURRENT REVENUE:                              | 22,346,702 | 1.34%    | 22,646,000 | 1.87%    | 23,069,620  | 1.87%    | 23,501,580 | 1.87%   | 23,942,046 |
| Personnel                                     | 16,623,759 | 2.24%    | 16,995,847 | 0.00%    | 16,995,847  | 3.11%    | 17,524,847 | 3.14%   | 18,075,235 |
| Operations                                    | 4,027,658  | 0.25%    | 4,037,658  | 0.00%    | 4,037,658   | 0.00%    | 4,037,658  | 0.00%   | 4,037,658  |
| Capital                                       | 211,554    | 0.00%    | 211,554    | 0.00%    | 211,554     | 0.00%    | 211,554    | 0.00%   | 211,554    |
| Other                                         | 0          | 0.000/   | 0          | 0.00%    | 0 4 40 4 50 | 0.00%    | 0          | 0.00%   | 0 440 450  |
| County Indirect                               | 3,143,150  | 0.00%    | 3,143,150  |          | 3,143,150   | 0.00%    | 3,143,150  | 0.00%   | 3,143,150  |
| SUBTOTAL OPERATING BUDGET REQUESTS            | 24,006,121 | 1.59%    | 24,388,209 | 0.00%    | 24,388,209  | 2.17%    | 24,917,209 | 2.21%   | 25,467,597 |
| Assessment &Collections Transfer to State     | 0          | 0.00%    | 0          | 0.00%    | 0           | 0.00%    | 0          | 0.00%   | 0          |
| Property Tax System                           | 1,242,283  | 136.68%  | 2,940,248  |          | 0           | 0.00%    | 0          | 0.00%   | 0          |
| OTHER - COLA                                  |            |          |            | 2.75%    | 385,000     | 2.75%    | 395,588    | 2.75%   | 406,466    |
| OTHER - Health Insurance                      |            |          |            | 7.50%    | 144,000     | 7.50%    | 154,800    | 7.50%   | 166,410    |
| OTHER - Retirement                            |            |          |            | 0.00%    | U           | 0.00%    | 0          | 0.00%   | U          |
| SUBTOTAL OTHER                                | 1,242,283  | 136.68%  | 2,940,248  | -82.01%  | 529,000     | 4.04%    | 550,388    | 4.09%   | 572,876    |
| TOTAL BUDGET:                                 | 25,248,404 | 8.24%    | 27,328,457 | -8.82%   | 24,917,209  | 2.21%    | 25,467,597 | 2.25%   | 26,040,473 |
| TOTAL BUDGETED FUND BALANCE:                  | 3,650,550  |          | 1,415,544  |          | 1,333,129   |          | 1,035,838  |         | 628,151    |
| PROJECTED UNDER EXPEND                        | 1,371,450  | 4.00%    | 1,093,138  | 4.00%    | 996,688     | 4.00%    | 1,018,704  | 4.00%   | 1,041,619  |
| RESERVE (MINIMUM) 5% OF CURRENT BUDGET        | 1,262,420  |          | 1,366,423  |          | 1,245,860   |          | 1,273,380  |         | 1,302,024  |
| ENDING SURPLUS (PROBLEM):                     | 3,759,580  |          | 49,121     |          | 87,269      |          | -237,542   |         | -673,872   |
| TOTAL PROJECTED FUND BALANCE:                 | 5,022,000  |          | 2,508,682  |          | 2,329,818   |          | 2,054,542  |         | 1,669,770  |