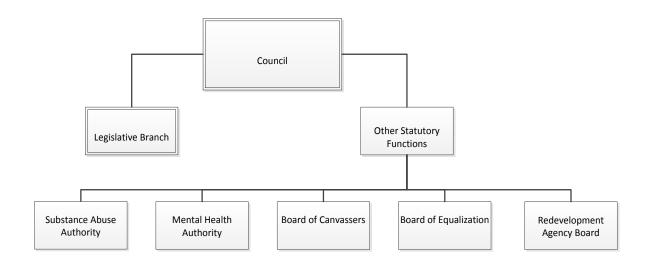

|                                         | Projection |          | Projection |                 | Projection |         | Projection |          | Projection |
|-----------------------------------------|------------|----------|------------|-----------------|------------|---------|------------|----------|------------|
| Planetarium 390                         | 2014       | <b>%</b> | 2015       | <b>%</b>        | 2016       | %       | 2017       | <b>%</b> | 2018       |
| BEGINNING FUND BALANCE                  | 329,981    | 527.31%  | 2,070,000  | -41.24%         | 1,216,383  | -12.66% | 1,062,394  | -19.34%  | 856,964    |
| FUND TRANS FROM General Fund (Subsidy)  | 411,000    | 0.00%    | 411,000    | -51.34%         | 200,000    | 0.00%   | 200,000    | 0.00%    | 200,000    |
| FUND TRANS FROM TRCC (Exhibits)         | 1,250,000  | 0.00%    | 1,250,000  | 0.00%           | 0          | 0.00%   | 0          | 0.00%    | 0          |
| FUND TRANS FROM TRCC (Capital Projects) | 0          | 0.00%    | 201,008    | 0.00%           | 0          | 0.00%   | 0          | 0.00%    | 0          |
| FUND TRANS to PeopleSoft                | -62,729    | -100.00% | 0          | 0.00%           | 0          | 0.00%   | 0          | 0.00%    | 0          |
| FUND TRANS to ESR for OPEB              | 0          | #DIV/0!  | 0          | 0.00%           | -12,613    | 0.00%   | -12,613    | 0.00%    | -12,613    |
| UNRESTRICTED FUND BALANCE:              | 1,928,252  | 103.92%  | 3,932,008  | -64.30%         | 1,403,770  | -10.97% | 1,249,781  | -16.44%  | 1,044,351  |
| PROPERTY TAX (PERSONAL & REAL)          | 2,789,062  | 1.47%    | 2,830,000  | 2.00%           | 2,886,600  | 2.00%   | 2,944,332  | 2.00%    | 3,003,219  |
| MOTOR VEHICLE FEE IN LIEU               | 159,000    | 0.00%    | 159,000    | 1.00%           | 160,590    | 1.00%   | 162,196    | 1.00%    | 163,818    |
| PRIOR YEAR REDEMPTIONS                  | 90,000     | 0.00%    | 90,000     | 0.00%           | 90,000     | 0.00%   | 90,000     | 0.00%    | 90,000     |
| INTEREST                                | 0          | #DIV/0!  | 0          | 0.00%           | 0          | 0.00%   | 0          | 0.00%    | 0          |
| GRANTS & CONTRACTS                      | 890,000    | 0.00%    | 890,000    | 0.00%           | 890,000    | 0.00%   | 890,000    | 0.00%    | 890,000    |
| OTHER REVENUE                           | 2,439,500  | -4.51%   | 2,329,437  | 0.00%           | 2,329,437  | 0.00%   | 2,329,437  | 0.00%    | 2,329,437  |
| CURRENT REVENUE:                        | 6,367,562  | -1.09%   | 6,298,437  | 0.92%           | 6,356,627  | 0.93%   | 6,415,965  | 0.94%    | 6,476,473  |
| Personnel                               | 2,910,648  | 0.71%    | 2,931,204  | 0.00%           | 2,931,204  | 3.17%   | 3,024,204  | 3.20%    | 3,120,854  |
| Operating                               | 1,954,943  | -11.10%  | 1,738,021  | 1.00%           | 1,755,401  | 1.00%   | 1,772,955  | 1.00%    | 1,790,685  |
| Capital                                 | 1,070,000  | 148.37%  | 2,657,520  | -94.00%         | 159,451    | 0.00%   | 159,451    | 0.00%    | 159,451    |
| Other - Debt Service                    | 1,430,925  | 0.08%    | 1,432,075  | 0.00%           | 1,432,075  | 0.00%   | 1,432,075  | 0.00%    | 1,432,075  |
| Other - Pass Thru                       | 250,000    | 0.00%    | 250,000    | 0.00%           | 250,000    | 0.00%   | 250,000    | 0.00%    | 250,000    |
| Overhead                                | 284,027    | 0.00%    | 284,027    | 0.00%           | 284,027    | 0.00%   | 284,027    | 0.00%    | 284,027    |
| Sub-total                               | 7,900,543  | 17.62%   | 9,292,847  | -26.69%         | 6,812,158  | 1.62%   | 6,922,712  | 1.65%    | 7,037,092  |
| OTHER - COLA                            |            |          |            | 2.75%           | 70,000     | 2.75%   | 71,925     | 2.75%    | 73,903     |
| OTHER - Health Insurance                |            |          |            | 7.50%           | 23,000     | 7.50%   | 24,725     | 7.50%    | 26,579     |
| OTHER - Retirement                      |            |          |            | 0.00%           | 0          | 0.00%   | 0          | 0.00%    | 0          |
| _                                       |            |          |            |                 | 00.000     | 0.000/  | 00.050     | 0.070/   | 100 100    |
| Sub-total                               | 0          | 4= 000/  | 0          | <b>0.5</b> 000/ | 93,000     | 3.92%   | 96,650     | 3.97%    | 100,482    |
| TOTAL BUDGET:                           | 7,900,543  | 17.62%   | 9,292,847  | -25.69%         | 6,905,158  | 1.65%   | 7,019,362  | 1.68%    | 7,137,574  |
| RESERVE (MINIMUM) 5% OF CURRENT BUDGET  | 395,027    |          | 464,642    |                 | 345,258    |         | 350,968    |          | 356,879    |
| ENDING SURPLUS (PROBLEM):               | 244        |          | 472,956    |                 | 509,981    |         | 295,415    |          | 26,372     |
| TOTAL BUDGETED FUND BALANCE:            | 395,271    |          | 937,598    |                 | 855,239    |         | 646,383    |          | 383,250    |
| PROJECTED BUDGET VS ACTUAL UNDER EXPEN  | 1,674,729  | 3.00%    | 278,785    | 3.00%           | 207,155    | 3.00%   | 210,581    | 3.00%    | 214,127    |
| TOTAL PROJECTED FUND BALANCE:           | 2,070,000  |          | 1,216,383  |                 | 1,062,394  |         | 856,964    |          | 597,378    |