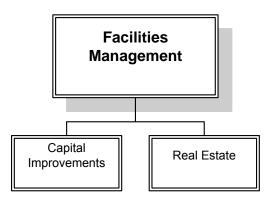

onfidential.

# **Capital/Equipment Request**

No requests

# Request for Additional Employees (FTEs) and Justification

Moved one FTE to Mayor's Operations.

# Explanation of Significant Expenditure Changes from Current Year Budget

Moved one FTE to Mayor's Operations.

# **Explanation of Significant Revenue Changes from Current Year Budget**

No change

# **Facilities Management**

# **Organization Description**

# **Statement of Purpose**

The Facilities Management Division provides countywide support in facility master planning and capital improvements program management, preliminary design, cost estimates and feasibility studies for projects proposed for funding and construction, as well as acquisition, disposal, leasing and management of County land.

# **Organizational Structure**



# 2015 Adopted Budget

# **Organization 631000**

# **Organization Financial Summary**

|                    |             | 2014      |              | 2015      | 2015      | Amount  |          |
|--------------------|-------------|-----------|--------------|-----------|-----------|---------|----------|
|                    | 2013 Actual | Adopted   | 2015 Request | Proposed  | Adopted   | Change  | % Change |
| Personnel          | \$267,087   | \$358,907 | \$356,496    | \$365,523 | \$365,523 | \$6,616 | 1.84%    |
| Operations         | 131,689     | 155,588   | 155,588      | 155,588   | 155,588   | 0       | 0.00%    |
| Capital            | 0           | 0         | 0            | 0         | 0         | 0       |          |
| Other              | 10,269      | 17,635    | 17,635