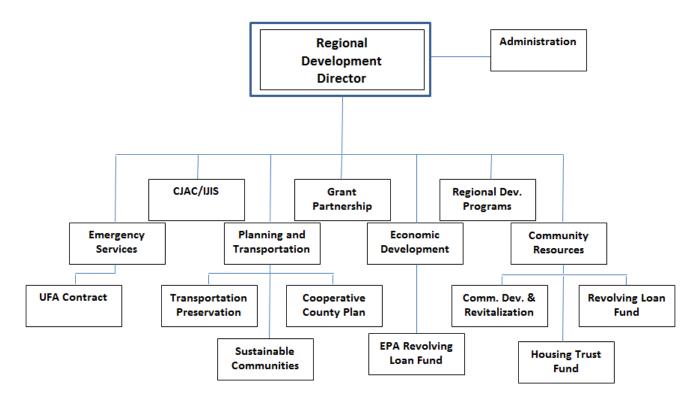

model (Not included in the Mayor's Proposed Budget)

#### Explanation of Significant Revenue Changes from Current Year Budget

N/A

## **Elected Office: Regional Development**

## **Office Description**

#### **Statement of Purpose**

To coordinate Salt Lake County efforts as a regional government to more efficiently execute county-wide resources and initiatives which assist in removing barriers to inter-local cooperation. These efforts will be done through utilizing existing resources, better coordination with Departments and other Elected Offices within Salt Lake County and its member communities. Regional Development wants to create well prepared, economically strong and sustainable communities by using innovative solutions to common community needs.

#### **Organizational Structure**



# **2015 Budget Request**

# Organization 102500 - Regional Development

## **Organization Financial Summary**

|                    |             |              |              | 2015         |              | Amount        |          |
|--------------------|-------------|--------------|--------------|--------------|--------------|---------------|----------|
|                    | 2013 Actual | 2014 Adopted | 2015 Request | Proposed     | 2015 Adopted | Change        | % Change |
| Personnel          | \$0         | \$3,691,564  | \$3,862,691  | \$3,959,947  | \$3,959,947  | \$268,383     | 7.27%    |
| Operations         | 0           | 11,346,512   | 10,684,679   | 10,634,679   | 10,634,679   | (711,833)     | -6.27%   |
| Capital            | 0           | 820,000      | 190,000      |