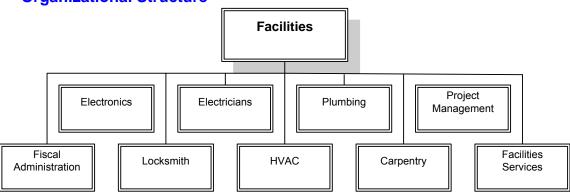

and tax sales.

# **Capital/Equipment Request**

None

# Request for Additional Employees (FTEs) and Justification

None

# **Explanation of Significant Expenditure Changes from Current Year Budget**

None

**Explanation of Significant Revenue Changes from Current Year Budget** 

None

# **Facilities Services**

# **Organization Description**

# **Statement of Purpose**

The Facilities Management Division builds, maintains and operates effective facilities for the citizens of Salt Lake County. We strive to ensure that facilities are pleasant, comfortable and functional for all who use them. Operations will not be disrupted because of system failures and sustainable construction materials and techniques will be utilized in all construction and maintenance.

# **Organizational Structure**



# 2015 Budget Request

# Organization 630000 - Facilities Services

# **Organization Financial Summary**

|                    |              | 2014         |              | 2015         |              | Amount    |          |
|--------------------|--------------|--------------|--------------|--------------|--------------|-----------|----------|
|                    | 2013 Actual  | Adopted      | 2015 Request | Proposed     | 2015 Adopted | Change    | % Change |
| Personnel          | \$5,182,948  | \$5,606,983  | \$5,645,808  | \$5,785,638  | \$5,785,638  | \$178,655 | 3.19%    |
| Operations         | 913,128      | 842,947      | 794,682      | 794,682      | 794,682      | (48, 265) | -5.73%   |
| Capital            | 0            | 0            | 0            | 0            | 0