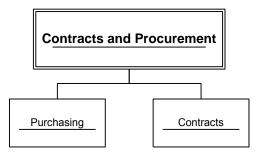

rativeServicesDepartment

# **Contracts and Procurement**

# **Organization Description**

# **Statement of Purpose**

**The primary mission** of Salt Lake County Contracts and Procurement is to provide professional, efficient purchasing services to attain the best value for the county while promoting fair and open competition.

Contracts and Procurement ensures products and services acquired by the county are procured according to state and county laws and policies. We play an important role in supporting county organizations during times of emergency and assisting with rapid recovery. We work to build vendor relationships and trust by providing the best overall value to the county for goods and services through fair and competitive procurement processes.

# **Organizational Structure**



# 2015 Budget Request

# Organization 610000

# **Organization Financial Summary**

|                           |             | 2014        |              | 2015        | 2015        | Amount      |          |
|---------------------------|-------------|-------------|--------------|-------------|-------------|-------------|----------|
|                           | 2013 Actual | Adopted     | 2015 Request | Proposed    | Adopted     | Change      | % Change |
| Personnel                 | \$1,025,462 | \$1,122,044 | \$981,930    | \$1,007,298 | \$1,007,298 | (\$114,746) | -10.23%  |
| Operations                | 86,041      | 86,538      | 86,538       | 86,538      | 86,538      | 0           | 0.00%    |
| Capital                   | 0           | 0           | 0            | 0