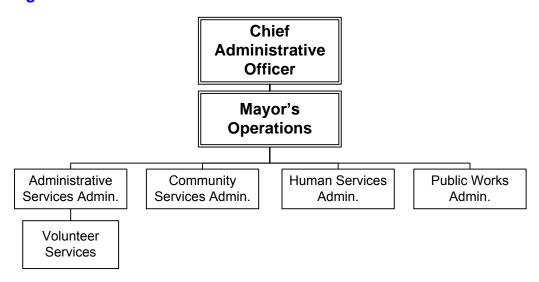

fication

See Mayor's Proposed Budget Presentation and 2015 New Requests

## **Explanation of Significant Expenditure Changes from Current Year Budget**

See Mayor's Proposed Budget Presentation and 2015 New Requests

#### **Explanation of Significant Revenue Changes from Current Year Budget**

See Mayor's Proposed Budget Presentation and 2015 New Requests

## **Elected Office: Mayor's Operations**

## **Office Description**

#### **Statement of Purpose**

To provide leadership that promotes a government that acts in the best interest of Salt Lake County citizens and improves the quality of life for those citizens. To deliver an open, efficient, ethical, and fiscally accountable government. To be dedicated strategic partners to all County organizations.

#### **Organizational Structure**



## 2015 Budget Request

## Mayor's Operations - Organization 102100

### **Organization Financial Summary**

|                          |             |              |              | 2015        |              | Amount    |          |
|--------------------------|-------------|--------------|--------------|-------------|--------------|-----------|----------|
|                          | 2013 Actual | 2014 Adopted | 2015 Request | Proposed    | 2015 Adopted | Change    | % Change |
| Personnel                | \$2,289,377 | \$2,210,355  | \$2,432,532  | \$2,540,559 | \$2,540,559  | \$330,204 | 14.94%   |
| Operations               | 485,457     | 294,752      | 275,812      | 315,532     | 315,532      | 20,780    | 7.05%    |
| Capital                  | 0           | 0            | 0