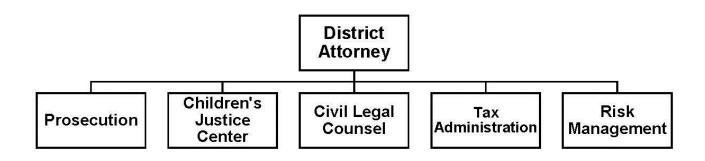

|                                        | Projection |          | Projection |          | Projection |          | Projection |          | Projection |
|----------------------------------------|------------|----------|------------|----------|------------|----------|------------|----------|------------|
| MUNICIPAL SERVICES FUND 230            | 2014       | %        | 2015       | %        | 2016       | <b>%</b> | 2017       | %        | 2018       |
| BEGINNING FUND BALANCE                 | 9,230,853  | -6.66%   | 8,616,000  | -53.49%  | 4,007,329  | -7.84%   | 3,693,043  | 1.55%    | 3,750,417  |
| FUND TRANS FROM CAPITAL REVOLVING      | 2,109,751  |          |            |          |            |          |            |          |            |
| FUND TRANS FROM M/S Tort Liab.         | 0          | 0.00%    | 0          | 0.00%    | 30,000     | 0.00%    | 30,000     | 0.00%    | 30,000     |
| SUBTOTAL TRANSFERS IN                  | 2,109,751  | -100.00% | 0          |          | 30,000     | 0.00%    | 30,000     | 0.00%    | 30,000     |
| FUND TRANS TO ESR to fund OPEB         | 0          | 0.00%    | 0          | 0.00%    | -209,919   | 0.00%    | -209,919   | 0.00%    | -209,919   |
| FUND TRANS TO PEOPLESOFT PROJECT       | -159,186   |          |            |          |            |          |            |          |            |
| FUND TRANS TO EXCISE TAX BOND PROJECT  | -500,000   |          |            |          |            |          |            |          |            |
| FUND TRANS TO PW Building Bond FUND    | -210,780   | 0.00%    | -210,780   | -1.56%   | -207,496   | 0.00%    | -207,496   | 0.00%    | -207,496   |
| SUBTOTAL TRANSFERS OUT                 | -869,966   | -75.77%  | -210,780   | 98.03%   | -417,415   | 0.00%    | -417,415   | 0.00%    | -417,415   |
| NET TRANSFERS                          | 1,239,785  | -117.00% | -210,780   | 83.80%   | -387,415   | 0.00%    | -387,415   | 0.00%    | -387,415   |
| UNRESTRICTED FUND BALANCE:             | 10,470,638 | -19.73%  | 8,405,220  | -56.93%  | 3,619,914  | -8.68%   | 3,305,628  | 1.74%    | 3,363,002  |
| PROPERTY TAX (Personal & Real) - 3101  | 0          | 0.00%    | 0          | 0.00%    | 0          | 0.00%    | 0          | 0.00%    | 0          |
| SALES TAX                              | 22,100,000 | 5.88%    | 23,400,000 | 4.50%    | 24,453,000 | 4.50%    | 25,553,385 | 4.50%    | 26,703,287 |
| PRIOR YEAR REDEMTIONS - 3105 & 3106    | 52,500     | -47.62%  | 27,500     | -100.00% | 0          | -100.00% | 0          | -100.00% | 0          |
| FRANCHISE TAX                          | 1,100,000  | 0.00%    | 1,100,000  | 0.00%    | 1,100,000  | 0.00%    | 1,100,000  | 0.00%    | 1,100,000  |
| INTEREST INCOME                        | 50,500     | -19.80%  | 40,500     | 0.00%    | 40,500     | 0.00%    | 40,500     | 0.00%    | 40,500     |
| CHARGES FOR SERVICE                    | 10,495,816 | -6.13%   | 9,852,539  | 1.00%    | 9,951,064  | 1.00%    | 10,050,575 | 1.00%    | 10,151,081 |
| SERVICE CONTRACTS                      | 3,398,733  | 16.61%   | 3,963,333  |          | 4,002,966  | 1.00%    | 4,042,996  | 1.00%    | 4,083,426  |
| INTERFUNDS                             | 5,665,082  | 9.75%    | 6,217,446  |          | 6,217,446  | 0.00%    | 6,217,446  | 0.00%    | 6,217,446  |
| CURRENT REVENUE:                       | 42,862,631 | 4.06%    | 44,601,318 |          | 45,764,977 | 2.71%    | 47,004,902 | 2.75%    | 48,295,740 |
| Personnel                              | 21,488,252 | 2.55%    | 22,036,793 | 0.00%    | 22,036,793 | 3.13%    | 22,726,793 | 3.16%    | 23,445,981 |
| Operations                             | 16,116,346 | 7.53%    | 17,329,612 | 1.00%    | 17,502,908 | 1.00%    | 17,677,937 | 1.00%    | 17,854,717 |
| Capital                                | 569,583    | 25.04%   | 712,220    | -25.00%  | 534,165    | 0.00%    | 534,165    | 0.00%    | 534,165    |
| Other                                  | 0          |          | 10,000     | 0.00%    | 10,000     | 0.00%    | 10,000     | 0.00%    | 10,000     |
| Overhead                               | 2,701,544  | 0.00%    | 2,701,544  | 0.00%    | 2,701,544  | 0.00%    | 2,701,544  | 0.00%    | 2,701,544  |
| SUBTOTAL OPERATING BUDGET REQUESTS     | 40,875,725 | 4.68%    | 42,790,169 | -0.01%   | 42,785,410 | 2.02%    | 43,650,439 | 2.05%    | 44,546,406 |
|                                        |            |          |            |          |            |          |            |          |            |
| Capital Projects Operations            | 3,645,274  | -16.35%  | 3,049,232  |          | 0          |          | 0          |          | 0          |
| Capital Projects Capital               | 5,031,307  | 0.00%    | 4,270,828  | 0.00%    | 3,382,315  | 0.00%    | 3,382,315  | 0.00%    | 3,582,315  |
| Capital Projects Other                 | 50,000     | 10.00%   |            | -100.00% | 0          |          | 0          |          | 0          |
| Capital Projects Overhead              | 117,685    | 0.00%    | 117,685    |          | 117,685    | 0.00%    | 117,685    | 0.00%    | 117,685    |
| SUBTOTAL CAPITAL PROJECTS BUDGET REQUE | 8,844,266  | -15.28%  | 7,492,745  | -53.29%  | 3,500,000  | 0.00%    | 3,500,000  | 5.71%    | 3,700,000  |
| D 110 : (0015 0TD D 1)                 |            |          |            |          |            |          |            |          | 101 111    |
| Debt Service (2015 STR Bond)           |            |          |            |          |            |          |            |          | 134,441    |
| OTHER - COLA                           |            |          |            | 2.75%    | 475,000    | 2.75%    | 488,063    | 2.75%    | 501,484    |
| OTHER - Health Insurance               |            |          |            | 7.50%    | 215,000    | 7.50%    | 231,125    |          | 248,459    |
| OTHER - Retirement                     |            |          |            | 0.00%    | 0          | 0.00%    | 0          |          | 0          |
| SUBTOTAL OTHER                         | 0          |          | 0          |          | 690,000    | 4.23%    | 719,188    | 22.97%   | 884,385    |
| TOTAL BUDGET:                          | 49,719,991 | 1.13%    | 50,282,914 | -6.58%   | 46,975,410 | 1.90%    | 47,869,627 | 2.63%    | 49,130,791 |
| TOTAL BUDGETED FUND BALANCE:           | 3,613,278  |          | 2,723,624  |          | 2,409,481  |          | 2,440,904  |          | 2,527,951  |
| PROJ. UNDER EXPEND (OPERATIONS ONLY)   | 5,002,722  | 3.00%    | 1,283,705  |          | 1,283,562  | 3.00%    | 1,309,513  | 3.00%    | 1,336,392  |
| RESERVE (MINIMUM) 5% OF CURRENT BUDGET | 2,486,000  |          | 2,514,146  |          | 2,348,771  |          | 2,393,481  | 1        | 2,456,540  |
| ENDING SURPLUS (PROBLEM):              | 1,127,279  |          | 209,479    |          | 60,710     |          | 47,422     |          | 71,412     |
| TOTAL PROJECTED FUND BALANCE:          | 8,616,000  |          | 4,007,329  |          | 3,693,043  |          | 3,750,417  |          | 3,864,343  |
|                                        | -,3,-30    |          | -,,,,,,,   |          | -,,,,,,,,  |          | -,,        |          | =,== :,= : |