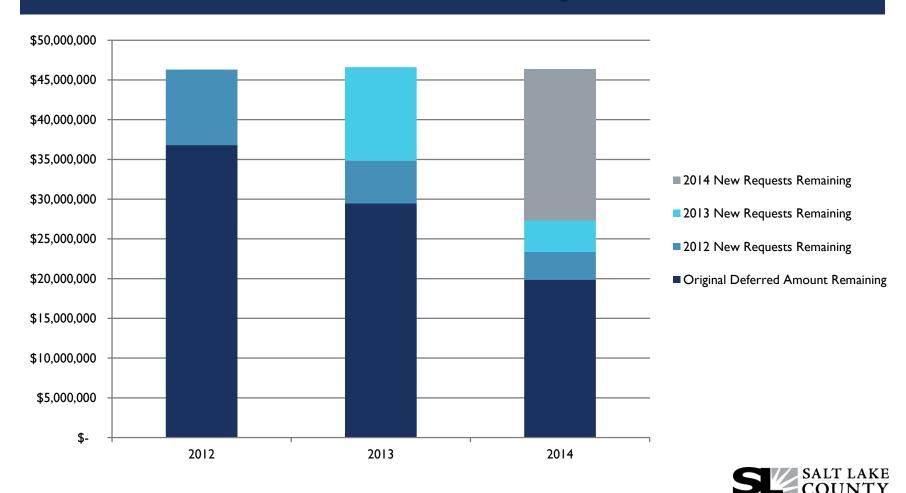

PeopleSoft Change Mgr (Transfer) | 1.00 \$136,149 |                   |  |
| Stat 'n General                  |                |                   |  |
| County Exec Dues                 |                | (\$10,297)        |  |
| Contracts & Procurement          |                |                   |  |
| PeopleSoft Change Mgr (Transfer) | (1.00)         | (\$136,149)       |  |
| Health Department                |                |                   |  |
| Transferred FTEs                 | (2.00)         | (\$104,706)       |  |
| Totals                           | (1.00)         | (\$3,365) SALT LA |  |
|                                  |                | SECOUN            |  |

### FACILITIES MANAGEMENT ORIGINAL DEFERRED MAINTENANCE





# REMAINING COSTS FROM ALL REQUESTED PROJECTS



# COMMITMENT TO DEFERRED MAINTENANCE



# 2015 FUNDED DEFERRED MAINTENANCE

- \$6.50M TRCC Capital Projects
- \$6.19M Capital Improvements Fund
- \$3.17M Municipal Services
- \$2.31M Class B Roads
- \$2.30M Flood Control
- \$1.62M Libraries
- \$1.25M Clark Planetarium
- \$1.00M TRT Capital Projects
- \$657K Other Projects



# 2015 NEW FTEs

| FTEs  | Organization        | Position                | Revenue Neutral |                  |
|-------|---------------------|-------------------------|-----------------|------------------|
| 3.00  | District Attorney   | Prosecutors             | No              |                  |
| 1.00  | Sheriff             | SOB Security            | Yes             | Reduced OT       |
| 2.00  | Sheriff for CJS     | Protective Security     | Yes