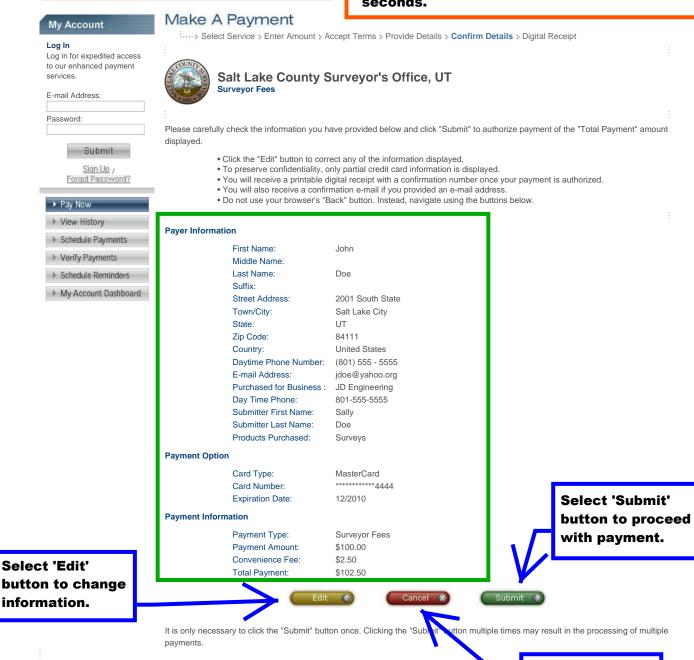

#### **Step 4: CONFIRM DETAILS**

Review information for correctness and completeness. If necessary, you may go back and make any changes before submitting. Press 'Submit' to authorize and process payment which only takes a few seconds.

• Do not use your browser's "Back" button. Instead, navigate using the buttons below.

Select Service - Enter Amount - Accept Terms - Provide Details - Confirm Details - Digital Receipt

Payment Type: Surveyor Fees
Payment Amount: \$100.00
Convenience Fee: \$2.50
Total Payment: \$102.50

#### Make A Payment My Account Select Service > Enter Amount > Accept Terms > Provide Details > Confirm Details > Digital Receipt Log In Log in for expedited access to our enhanced payment services. Salt Lake County Surveyor's Office, UT E-mail Address: To continue this payment, please fill out the form below. Submit • Note that the [ \* ] fields are required. All information is kept confidential. Sign Up / Forgot Password? You will receive a printable digital receipt at the end of this process. Your receipt will be e-mailed to you if you submit an e-mail address • Do not use your browser's "Back" button. Instead, navigate using the buttons below. Payer Information ▶ View History tion for the person making the payment.) Schedule Payments \*Country: Verify Payments \*First Name: John ▶ Schedule Reminders Middle Name My Account Dashboard \*Last Name: Doe Suffix: (Jr., Sr. etc.) \*Street Address: 2001 South State \*Town/City: Salt Lake City UT \*State: All information 84111 \*Zip Code: is required. (Use this field for APO, FPO, AA, AE or AP codes.) \*Daytime Phone: ( 801 ) 555 \*E-mail Address: idoe@yahoo.org (Required for an e-mail confirmation and online verification.) \*Re-enter E-mail Address: jdoe@yahoo.org Save my information by creating a My Account profile. Check here to set up reminders for future payments after you complete the current payment. \*Purchased for Business: JD Engineering \*Day Time Phone: \*Submitter First Name: Sally \*Submitter Last Name: Doe Permits Surveys Aerials \*Products Purchased: Maps O Copies Permits/Surveys O Digital Payment Option (May differ from the person owing the tax, bill, or fee.) DISCOVER \*Card Type: MasterCard Select 'Accept' \*Card Number: 554444 button to proceed \*Expiration Date: 12 / 10 (mm/yy) with payment. Payment Information Surveyor Fees Payment Type: \$100.00 Payment Amount: Select 'Back' Convenience Fee: \$2.50 \$102.50 tal Payment: button to change payment amount. This page supports 128-bit SSL encryption as verified by VeriSign. **Select 'Cancel'** For customer service, please call toll-free 1-888-357-8394. Representatives are available Monday - Friday, 5:00am - 5: button to exit.