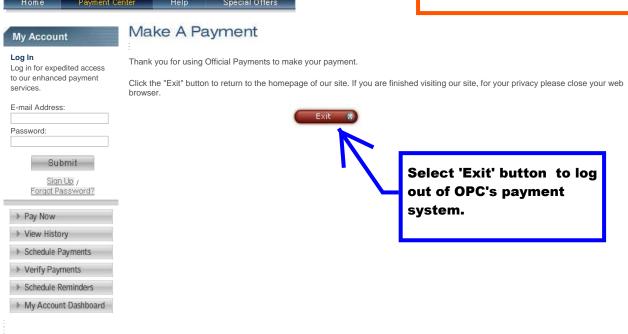

Home Payment Center Help Special Offers

Step 6: EXIT
This concludes the OPC
payment process. Please
exit the site.

PRIVACY POLICY | Complaints | Legal Notices | Pay By Phone | Tax Professionals | About Us | Working With Official Payments | Sitemap Copyright © 2010 Official Payments Corporation. All Rights Reserved.