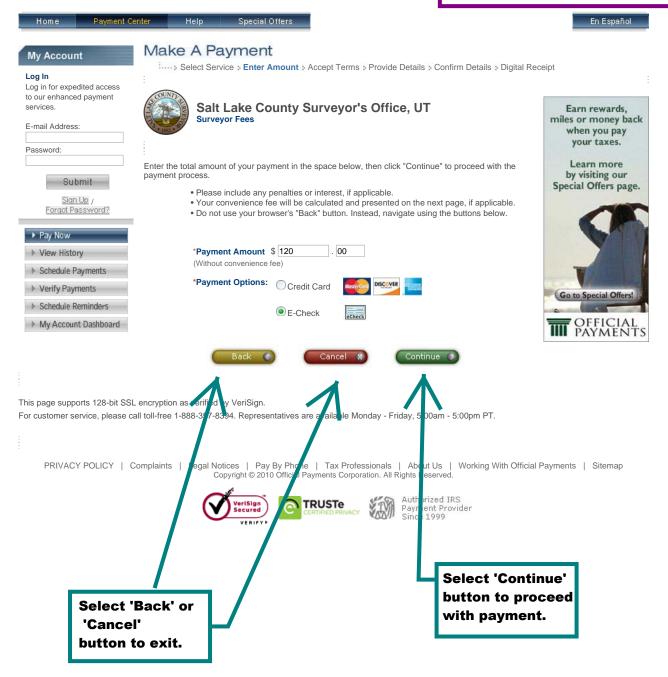

### Make An Electronic Check Payment

Select Service > Enter Amount > Accept Terms > Provide Details > Confirm Details > Digital Receipt

# Salt Lake County Surveyor's Office, UT Surveyor Fees

This payment service is offered by Official Payments Corporation as authorized by the entity to which you are making a payment. Please confirm your payment amount, convenience fee, and total. Review the Terms and Conditions below and click "Accept" to proceed with your payment. Click "Decline" button to return to the beginning of the payment process.

• Do not use your browser's "Back" button. Instead, navigate using the buttons below.

Payment Type: Surveyor Fees
Payment Amount: \$120.00
Transaction Fee: \$3.00
Total Payment: \$123.00