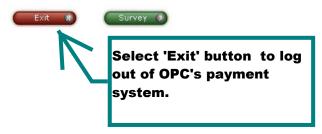

Home Payment Center Help

Step 6: EXIT
This concludes the OPC
payment process. Please
exit the site.

## Make An Electronic Check Payment

Thank you for using Official Payments to make your payment.

Click the "Exit" button to return to the homepage of our site. This will end your payment session and log you out of My Account. If you are finished visiting our site, for your privacy please close your web browser.