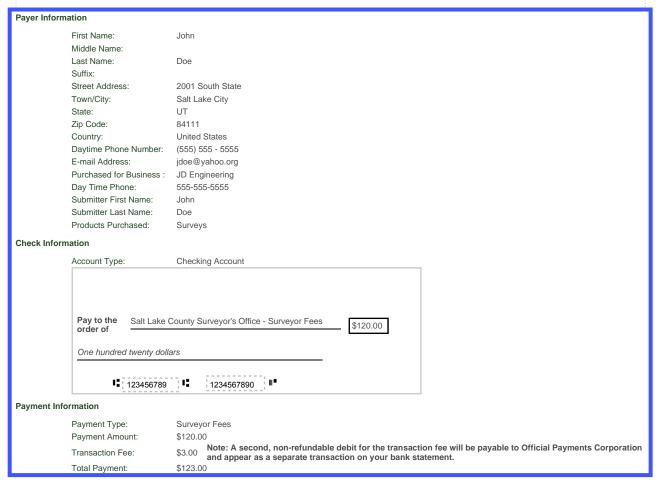

| or Information                                          |                                                                        | 7 |                   |
|---------------------------------------------------------|------------------------------------------------------------------------|---|-------------------|
| er Information<br>mation for the person making the      | payment.)                                                              |   |                   |
| *Country:                                               | United States                                                          |   |                   |
| *First Name:                                            | John                                                                   |   |                   |
| Middle Name:                                            |                                                                        |   |                   |
| *Last Name:                                             | Doe                                                                    |   |                   |
| Suffix: (Jr., Sr. etc.)                                 |                                                                        |   |                   |
| *Street Address:                                        | 2001 South State                                                       |   |                   |
|                                                         |                                                                        |   |                   |
|                                                         |                                                                        |   |                   |
| *Town/City:                                             | Salt Lake City                                                         |   |                   |
| *State:                                                 | UT 🗾                                                                   |   |                   |
| *Zip Code:                                              | 84111                                                                  |   |                   |
| (Use this field for APO, FPO, A                         | A, AE or AP codes.)                                                    |   | All information   |
| *Daytime Phone:                                         | ( 555 ) 555 - 5555                                                     |   | is required.      |
| *E-mail Address:                                        | jdoe@yahoo.org                                                         |   | is required.      |
| (Required for an e-mail confirm                         | nation and online verification.)                                       |   |                   |
| *Re-enter E-mail Address:                               | jdoe@yahoo.org                                                         |   |                   |
| *Purchased for Business :                               | JD Engineering                                                         |   |                   |
| *Day Time Phone:                                        | 555 - 555 - 5555                                                       |   |                   |
| *Submitter First Name:                                  | John                                                                   |   |                   |
| *Submitter Last Name:                                   | Doe                                                                    |   |                   |
|                                                         | Permits                                                                |   |                   |
|                                                         | <ul><li>Surveys</li></ul>                                              |   |                   |
| *Products Purchased:                                    | O Aerials                                                              |   |                   |
| Products Purchased:                                     | Maps Copies                                                            |   |                   |
|                                                         | Permits/Surveys                                                        |   |                   |
|                                                         | O Digital                                                              |   |                   |
| k Information                                           |                                                                        |   |                   |
| differ from the person owing the t                      | ax, bill or fee.)                                                      |   |                   |
| *Account Type:                                          | Checking Account                                                       |   |                   |
| Complete the check below I<br>the Routing Number and Ad | by entering xxount Number 345                                          |   |                   |
| exactly as they appear on y                             |                                                                        |   |                   |
|                                                         |                                                                        |   |                   |
| Pay to the order of Salt Lake Co                        | ounty Surveyor's Office - Surveyor Fees \$120.00                       |   |                   |
| One hundred twenty dollars                              | s                                                                      |   |                   |
|                                                         |                                                                        |   |                   |
| 123456789                                               | 1234567890                                                             |   |                   |
|                                                         |                                                                        |   |                   |
| Routing Number                                          | er Account Number embols a before this symbol —                        |   |                   |
| 1:123456                                                |                                                                        |   |                   |
|                                                         | Do not include your check number thin sy be located in either position |   | Select 'Accept'   |
| want lafa wasti                                         |                                                                        |   | button to proceed |
| nent Information                                        |                                                                        |   | with payment.     |
| Payment Type:                                           | Surveyor Fees                                                          |   | with payment.     |

Select 'Back' button to change payment amount. Payment Amount: \$120.00 Transaction Fee: \$3.00 \$123.00

**Select 'Cancel'** button to exit.

This page supports 128-bit SSL encryption as verified by VeriSign