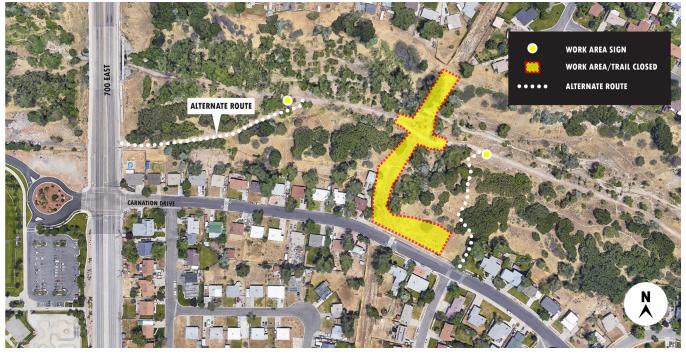

## **Temporary Trail Closure: Dimple Dell Regional Park**

Park users please note the area along the old canal (approximately 800 East) will be closed during construction hours, Monday - Friday 7 am - 5 pm.