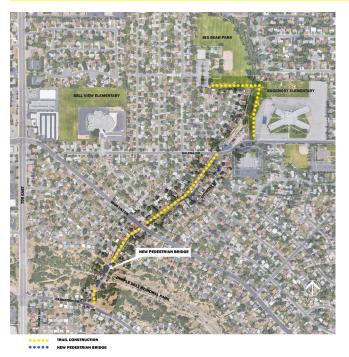

## WHITE CITY CANAL TRAIL PROJECT CONSTRUCTION IN PROGRESS BIG BEAR PARK TO CARNATION DRIVE

## **Project Summary**

Construction for the White City Canal Trail is underway. The new amenity utilizes the former canal to provide a multi-use trail from 9400 South near Big Bear Park to 10600 South, including a pedestrian bridge to span over Dimple Dell Regional Park at approximately 800 East.

## **Temporary Trail Closure: Dimple Dell Regional Park**

Park users please note the area along the old canal (approximately 800 East) will be closed during construction hours, Monday - Friday 7 am - 5 pm.